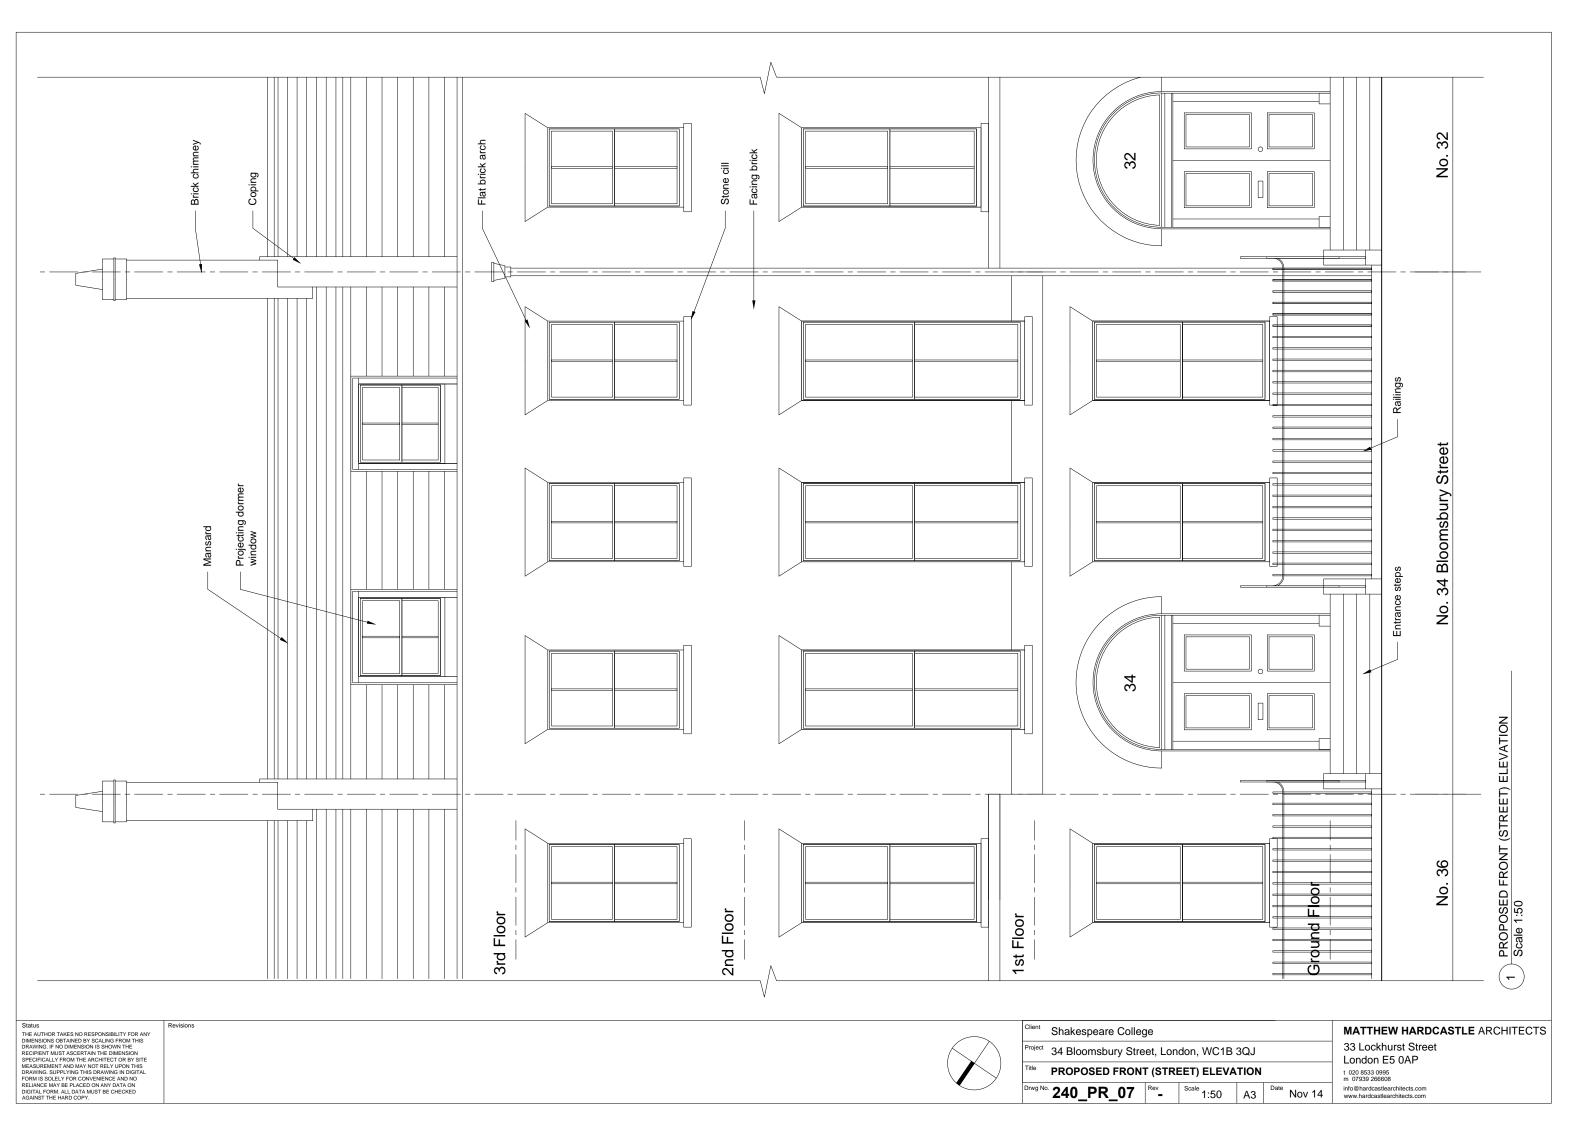

<sup>°</sup> 240\_PR\_01

| WC1B 3QJ |    |      |        |  |  |
|----------|----|------|--------|--|--|
| N        |    |      |        |  |  |
| 1:50     | A3 | Date | Nov 14 |  |  |
|          |    |      |        |  |  |