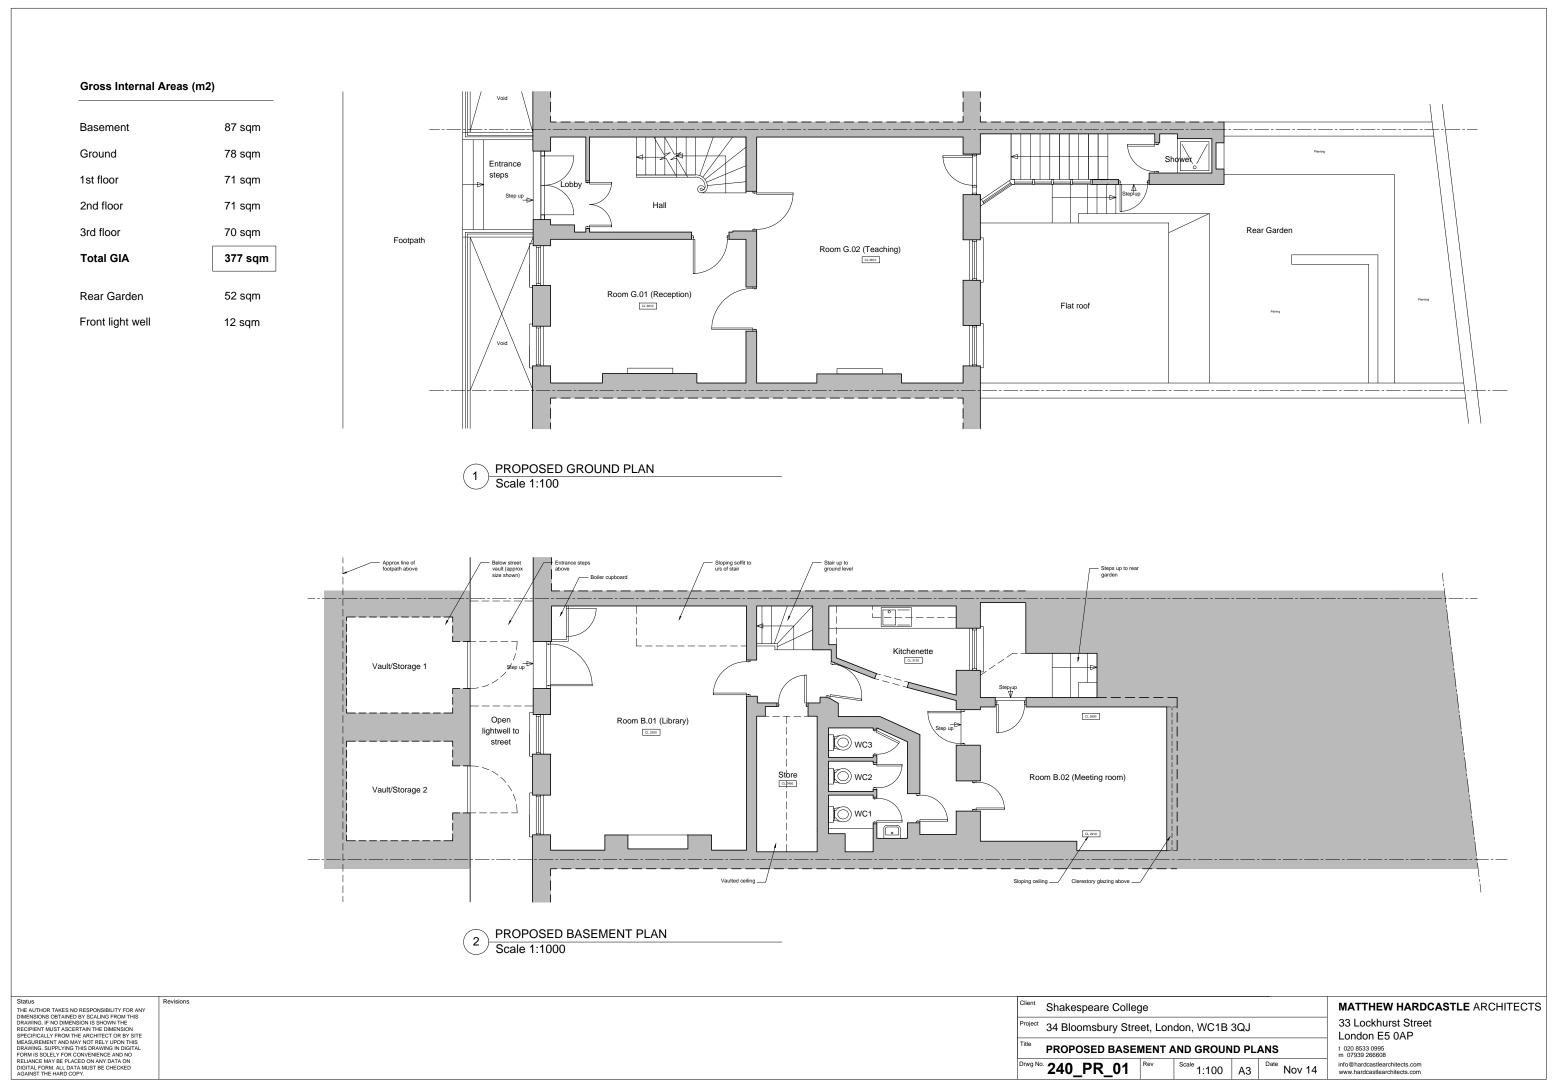

<sup>°</sup> 240\_PR\_01

| WC1B 3QJ |    |      |        |  |  |
|----------|----|------|--------|--|--|
| N        |    |      |        |  |  |
| 1:50     | A3 | Date | Nov 14 |  |  |
|          |    |      |        |  |  |