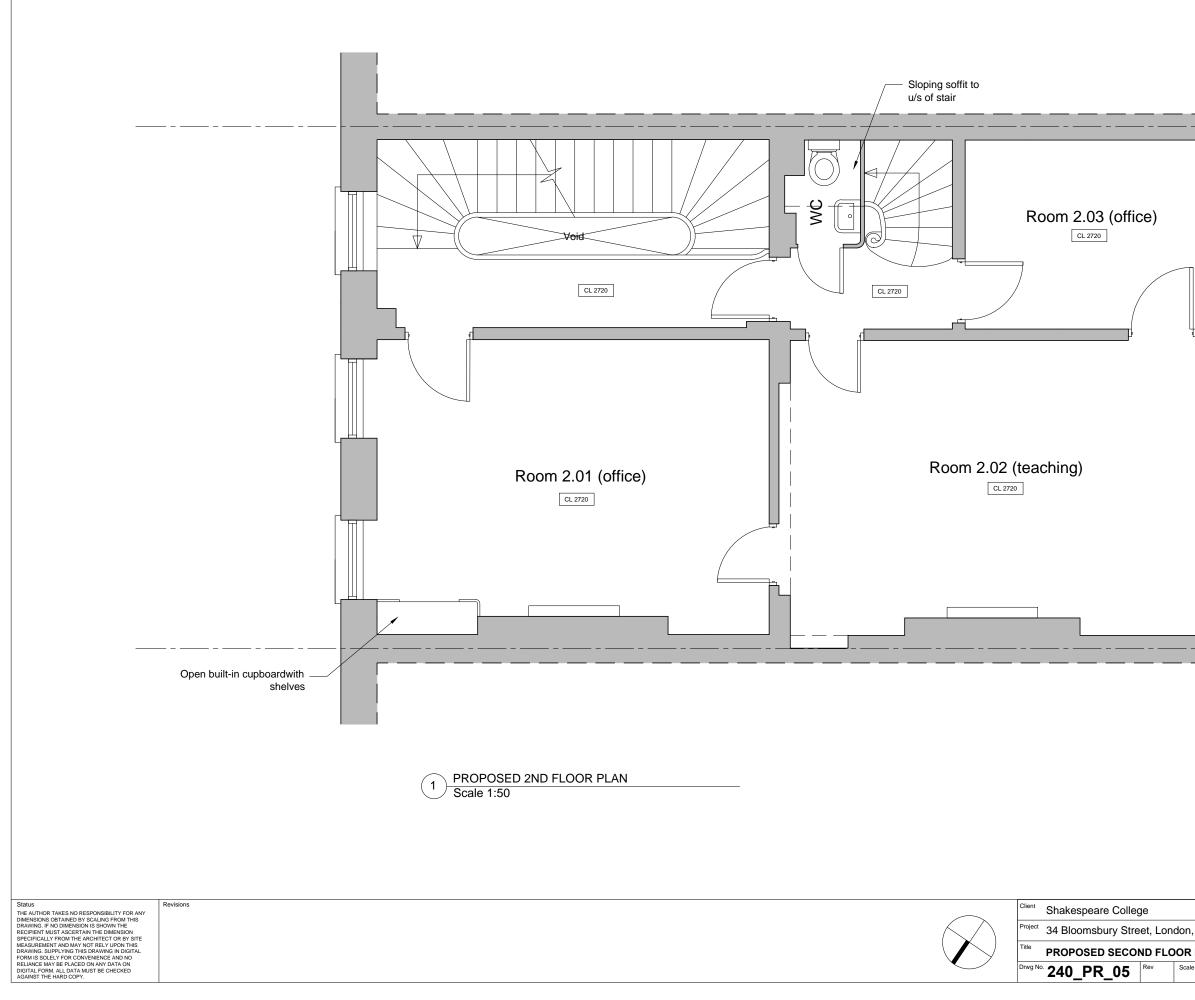

<sup>°</sup> 240\_PR\_01

| WC1B 3QJ |    |      |        |  |  |
|----------|----|------|--------|--|--|
| N        |    |      |        |  |  |
| 1:50     | A3 | Date | Nov 14 |  |  |
|          |    |      |        |  |  |