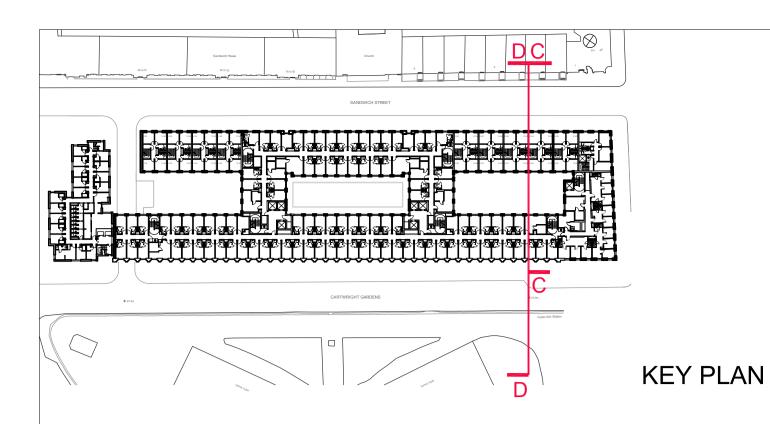

SECTION CC

SECTION DD

DO NOT SCALE. FIGURED DIMENSIONS ONLY TO BE TAKEN FROM THIS DRAWING. CHECK DIMENSIONS ON SITE AND REPORT

DISCREPANCIES TO THE ARCHITECT.

THIS DRAWING IS PROTECTED BY COPYRIGHT.

ALL AREAS HAVE BEEN MEASURED FROM CURRENT DRAWINGS. THEY MAY VARY BECAUSE OF (EG) SURVEY, DESIGN DEVELOPMENT, CONSTRUCTION TOLERANCES, STATUTORY REQUIREMENTS OR RE-DEFINITION OF THE AREAS TO BE MEASURED.