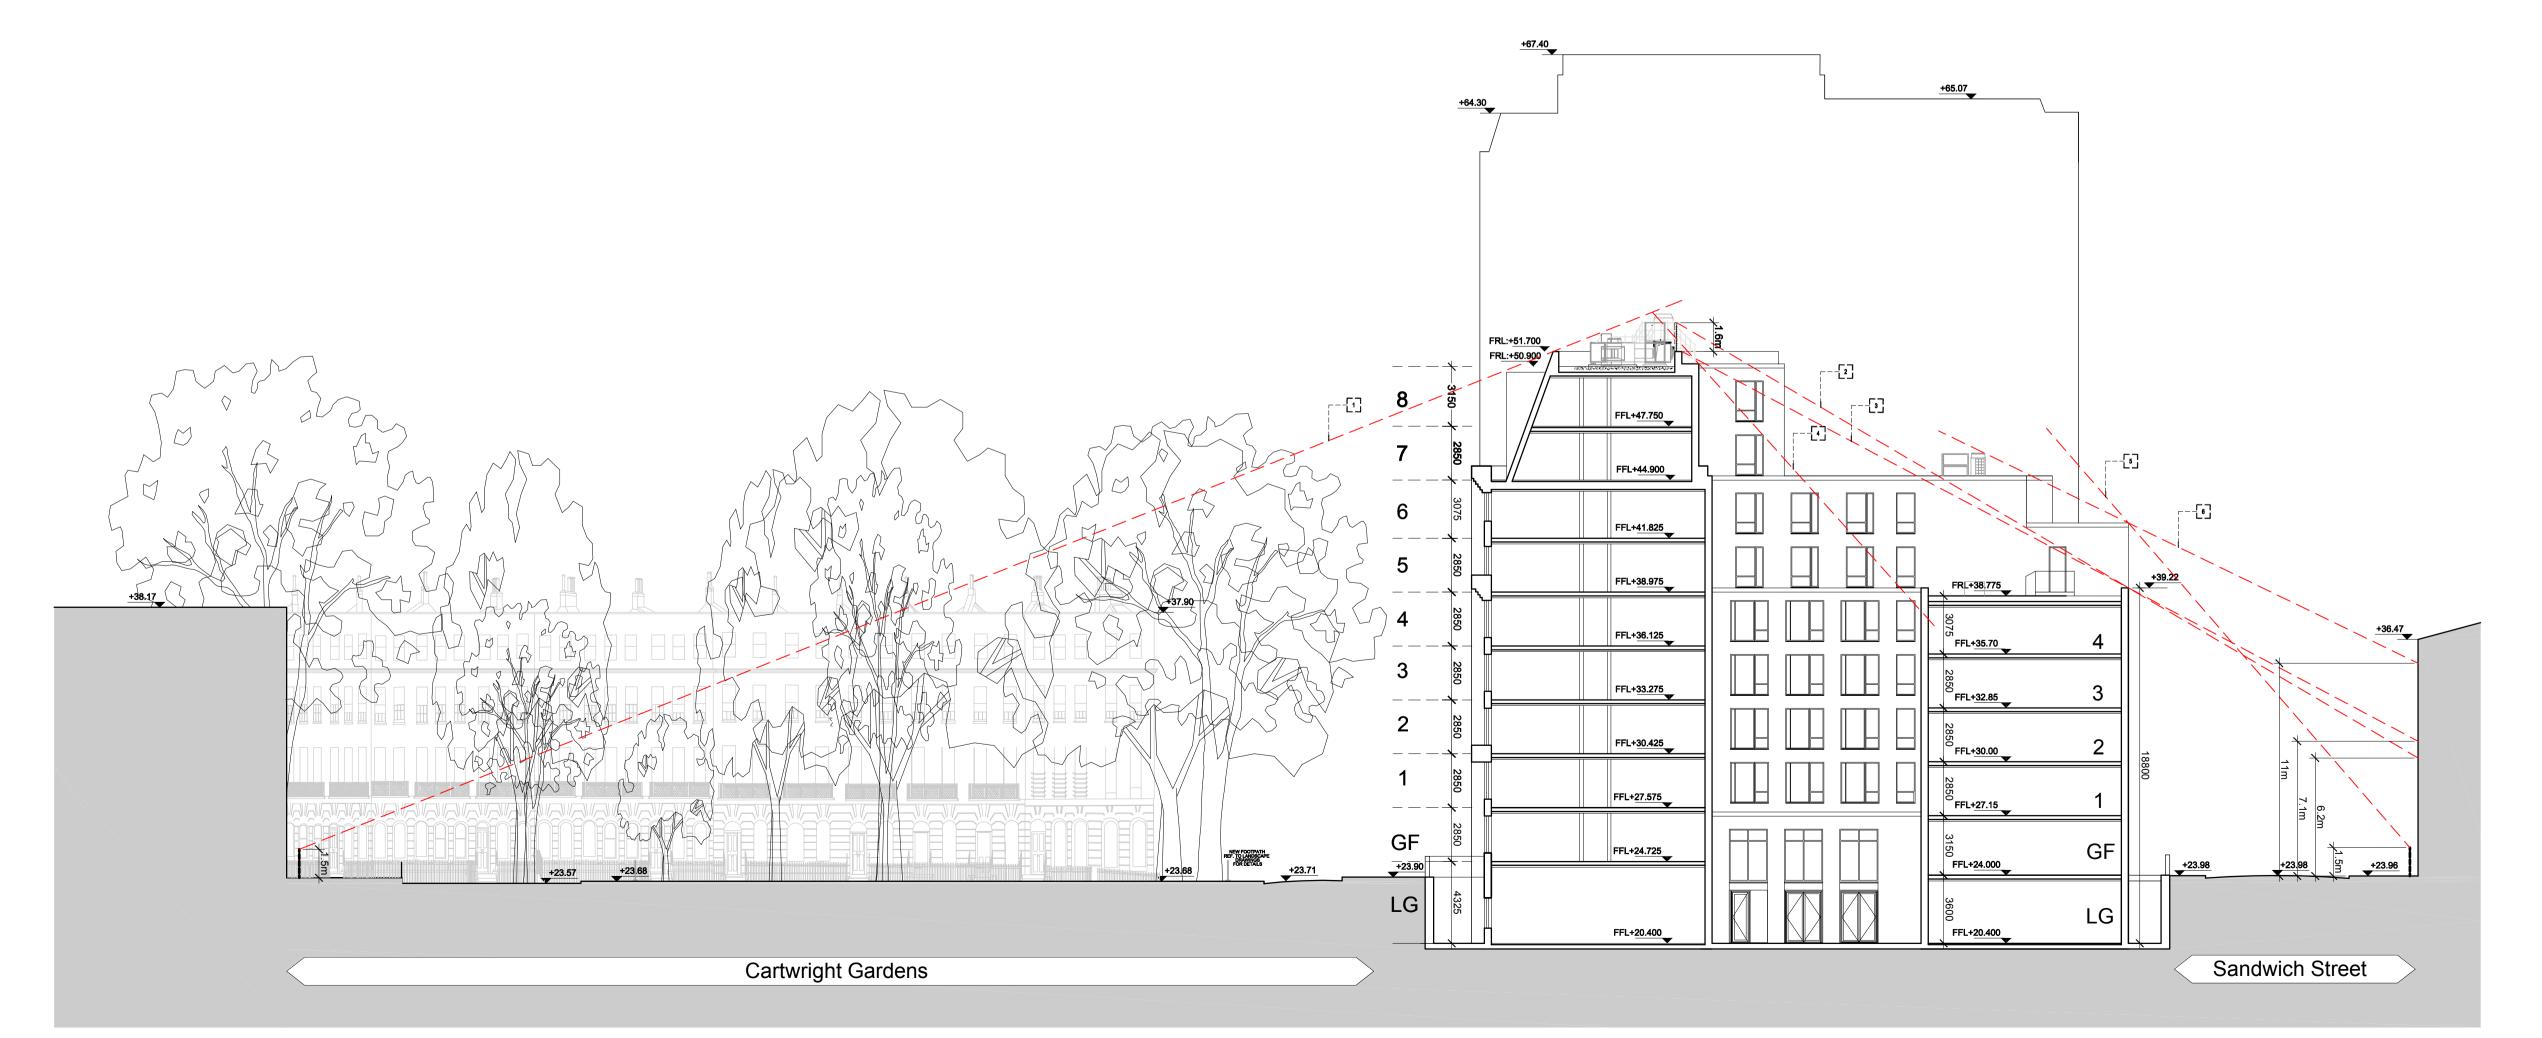

Sight Lines Descriptions

- 1. From standing eye level on the western side of Cartwright Gardens (adj Burton Place)
- 2. Projection from the top of screening over the Townhouse roof indicating sight line level at eastern side of Sandwich
- 3. Projection from the Cartwright Gardens wing rear parapet over the Townhouse roof indicating sight line level at eastern side of Sandwich Street
- 4. Sightline from the west facing student bedrooms towards the HL screening
- 5. Sightline from standing eye level from the western side of Sandwich Street over the 5th floor parapet
- 6. Projected sightline from the roof top plant over the 5th floor parapet showing the sightline level from the eastern side of Sandwich Street

SECTION CC

SECTION DD

DO NOT SCALE. FIGURED DIMENSIONS ONLY TO BE TAKEN FROM THIS DRAWING. CHECK DIMENSIONS ON SITE AND REPORT

DISCREPANCIES TO THE ARCHITECT.

THIS DRAWING IS PROTECTED BY COPYRIGHT.

ALL AREAS HAVE BEEN MEASURED FROM CURRENT DRAWINGS. THEY MAY VARY BECAUSE OF (EG) SURVEY, DESIGN DEVELOPMENT, CONSTRUCTION TOLERANCES, STATUTORY REQUIREMENTS OR RE-DEFINITION OF THE AREAS TO BE MEASURED.