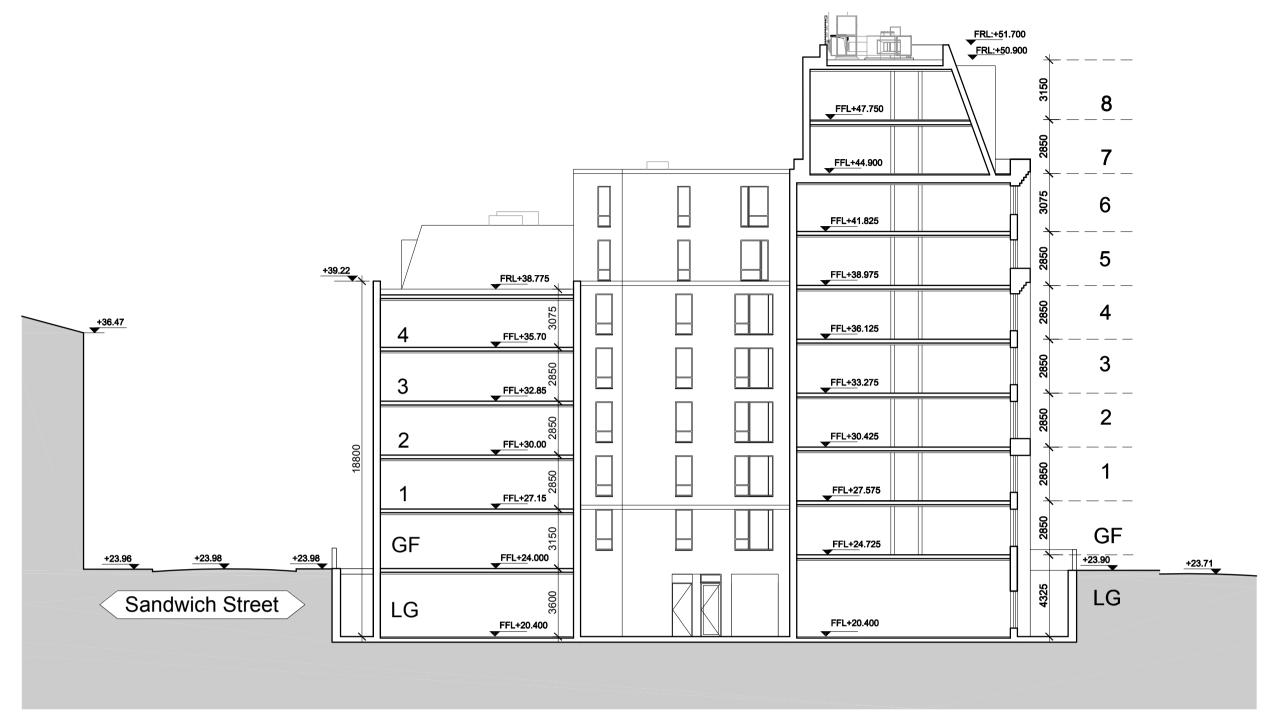

SECTION CC

SECTION DD

DO NOT SCALE. FIGURED DIMENSIONS ONLY TO BE TAKEN FROM THIS DRAWING. CHECK DIMENSIONS ON SITE AND REPORT

DISCREPANCIES TO THE ARCHITECT.

THIS DRAWING IS PROTECTED BY COPYRIGHT.

ALL AREAS HAVE BEEN MEASURED FROM CURRENT DRAWINGS. THEY MAY VARY BECAUSE OF (EG) SURVEY, DESIGN DEVELOPMENT, CONSTRUCTION TOLERANCES, STATUTORY REQUIREMENTS OR RE-DEFINITION OF THE AREAS TO BE MEASURED.