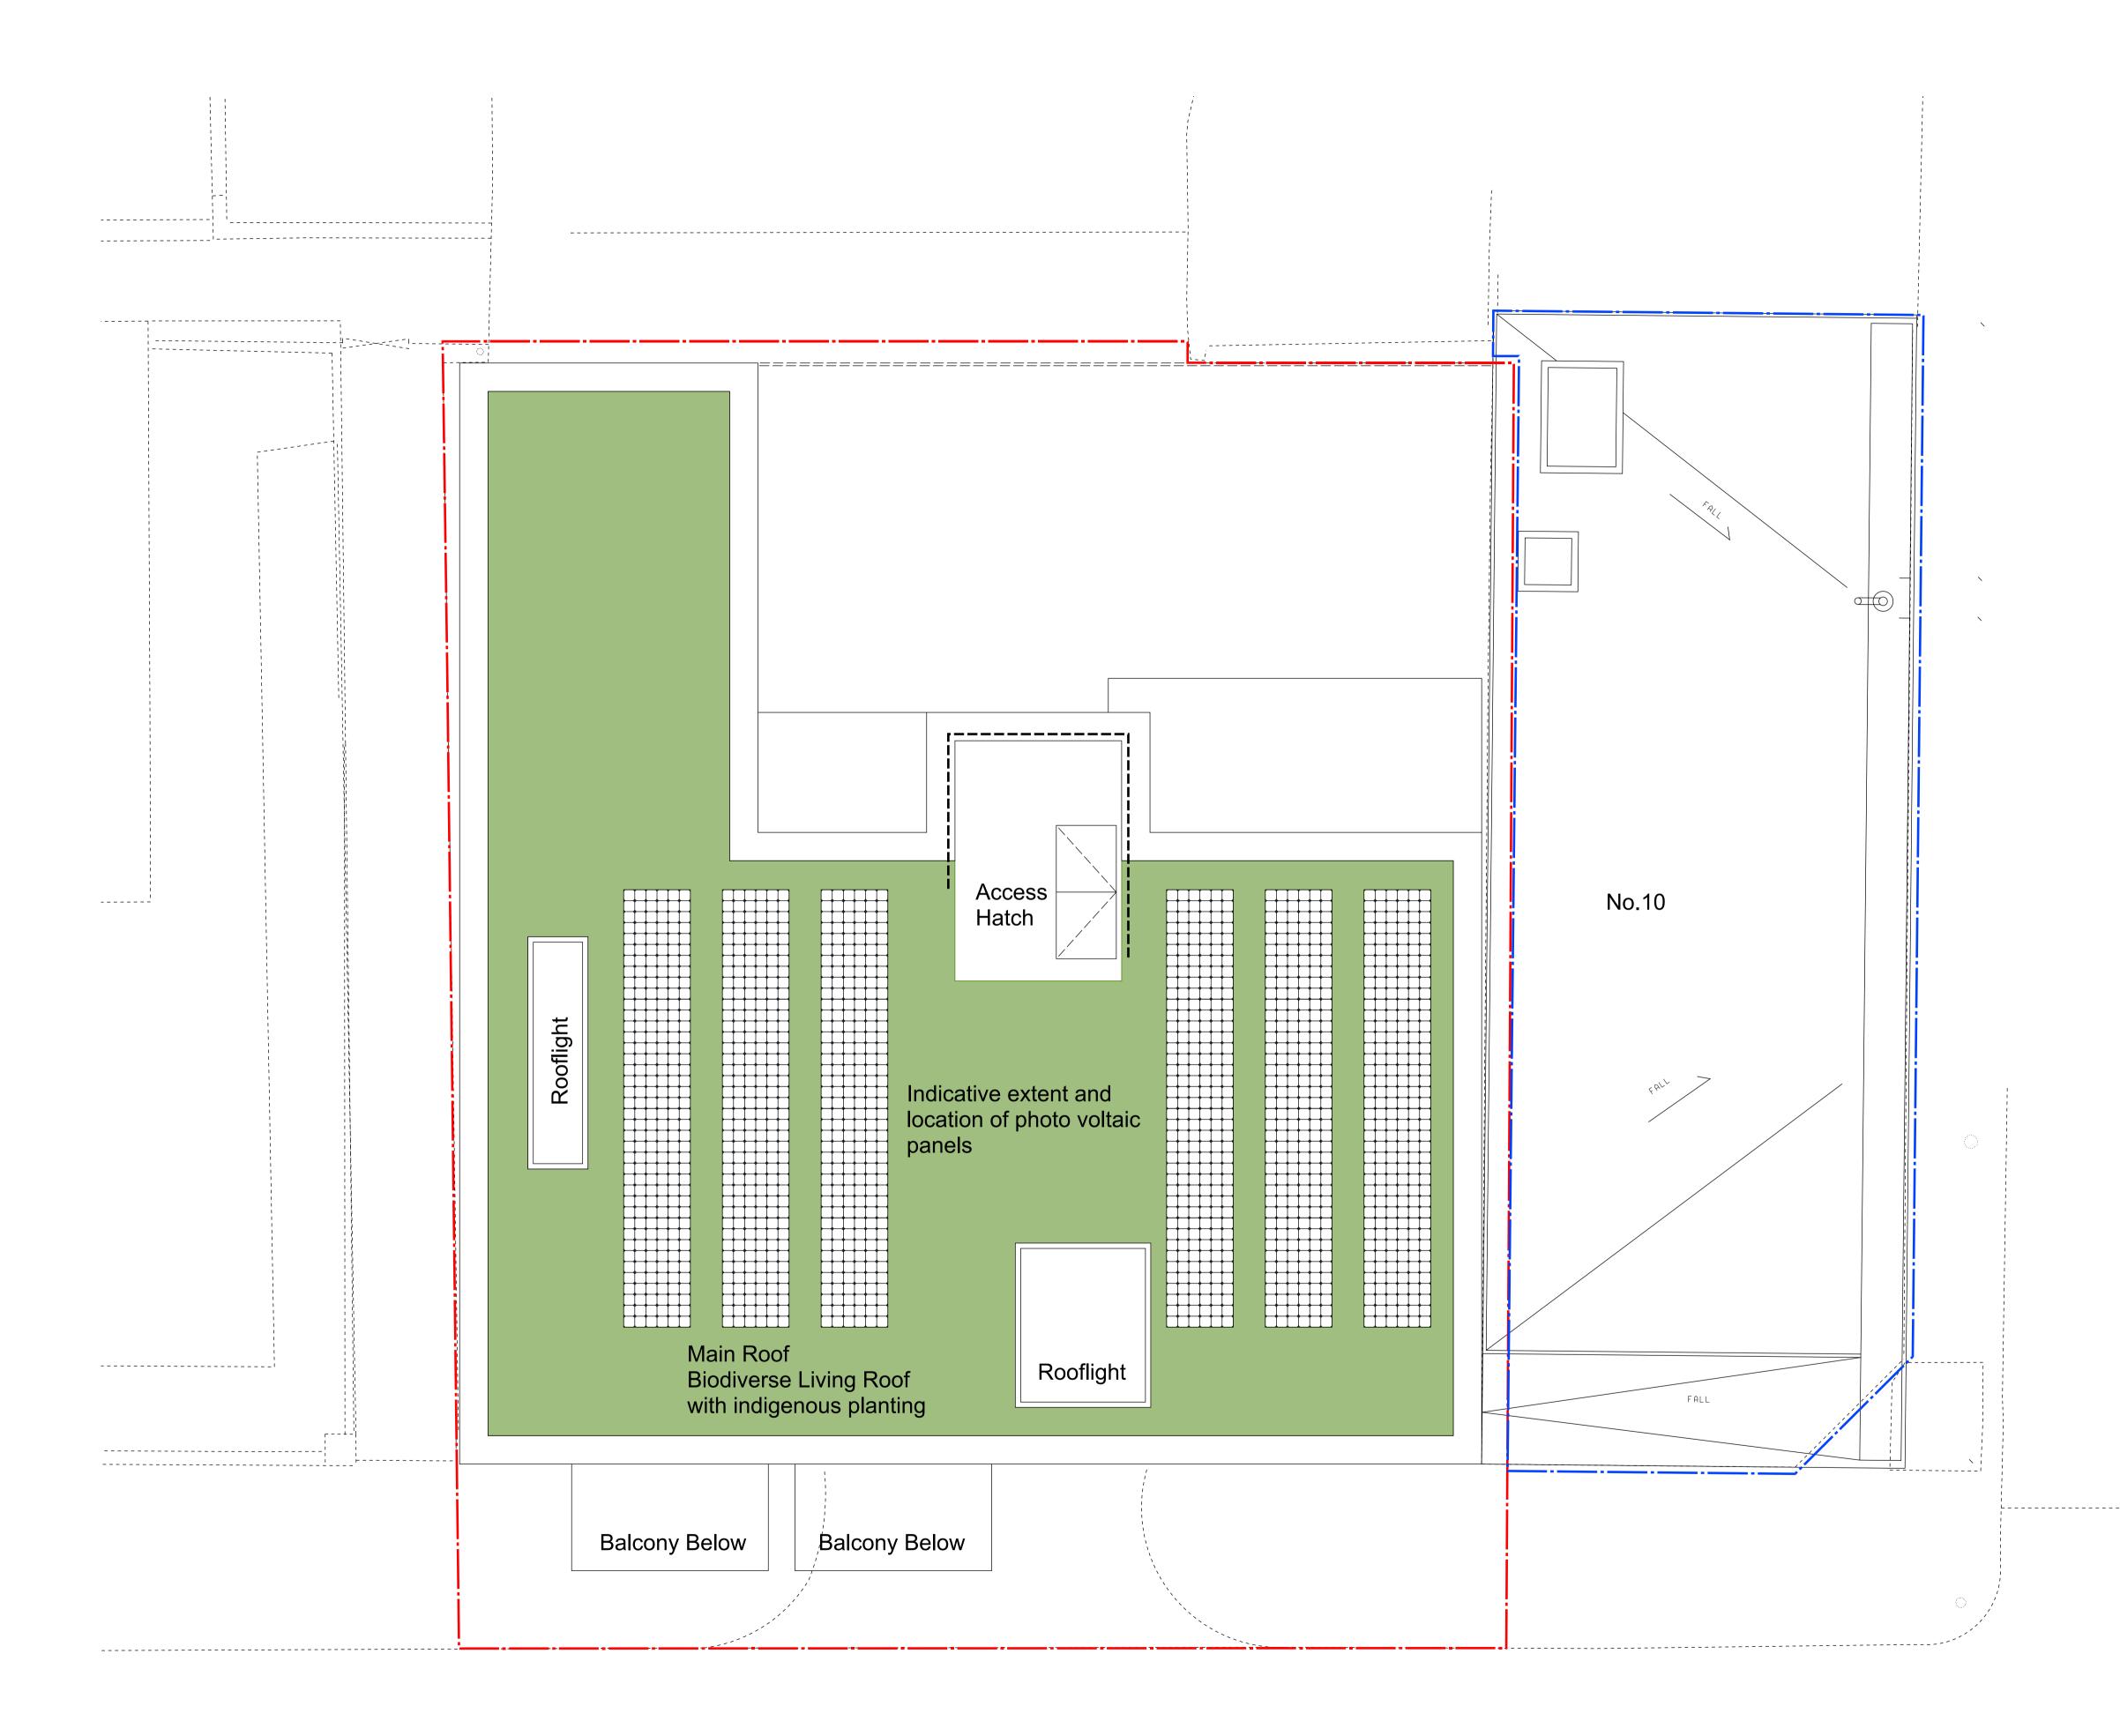

### KEY:

| 05                  | Boundary extent revised and PV's     |    |            |
|---------------------|--------------------------------------|----|------------|
| <u>UJ</u>           | added                                | SH | 18Dec13 DL |
| $\Omega$ 4          |                                      |    |            |
| <del></del>         | Issued for Town Planning             | SH | 25Nov13 DL |
| 03                  |                                      |    |            |
| <u>U</u>            | Green Roof added                     | SH | 22Nov13 DL |
| 0.1                 |                                      |    |            |
| UI                  | Issued to Rights of Light Specialist | SH | 15Nov13 DL |
| $\overline{\Omega}$ |                                      |    |            |
| UU                  | Issued for Pre-app                   | SH | 03Oct13 DL |
|                     |                                      |    |            |

### 28 Westonfields Albury Guildford

Guildford Surrey GU5 9AR

01483 203285 / 07795 158754 / 07946 203056 mail@leesmunday.com

Optic Realm

Ferdinand Street

Plan Level 04 Roof Plan

1:50 @ A1, 1:100 @ A3

| metres |            | 5       |
|--------|------------|---------|
| Drawn  | Checked    | Date    |
| YM     | DL         | 09May13 |
| Job No | Drawing No | Rev     |
| 13-011 | 412-105    | 05      |
|        |            |         |