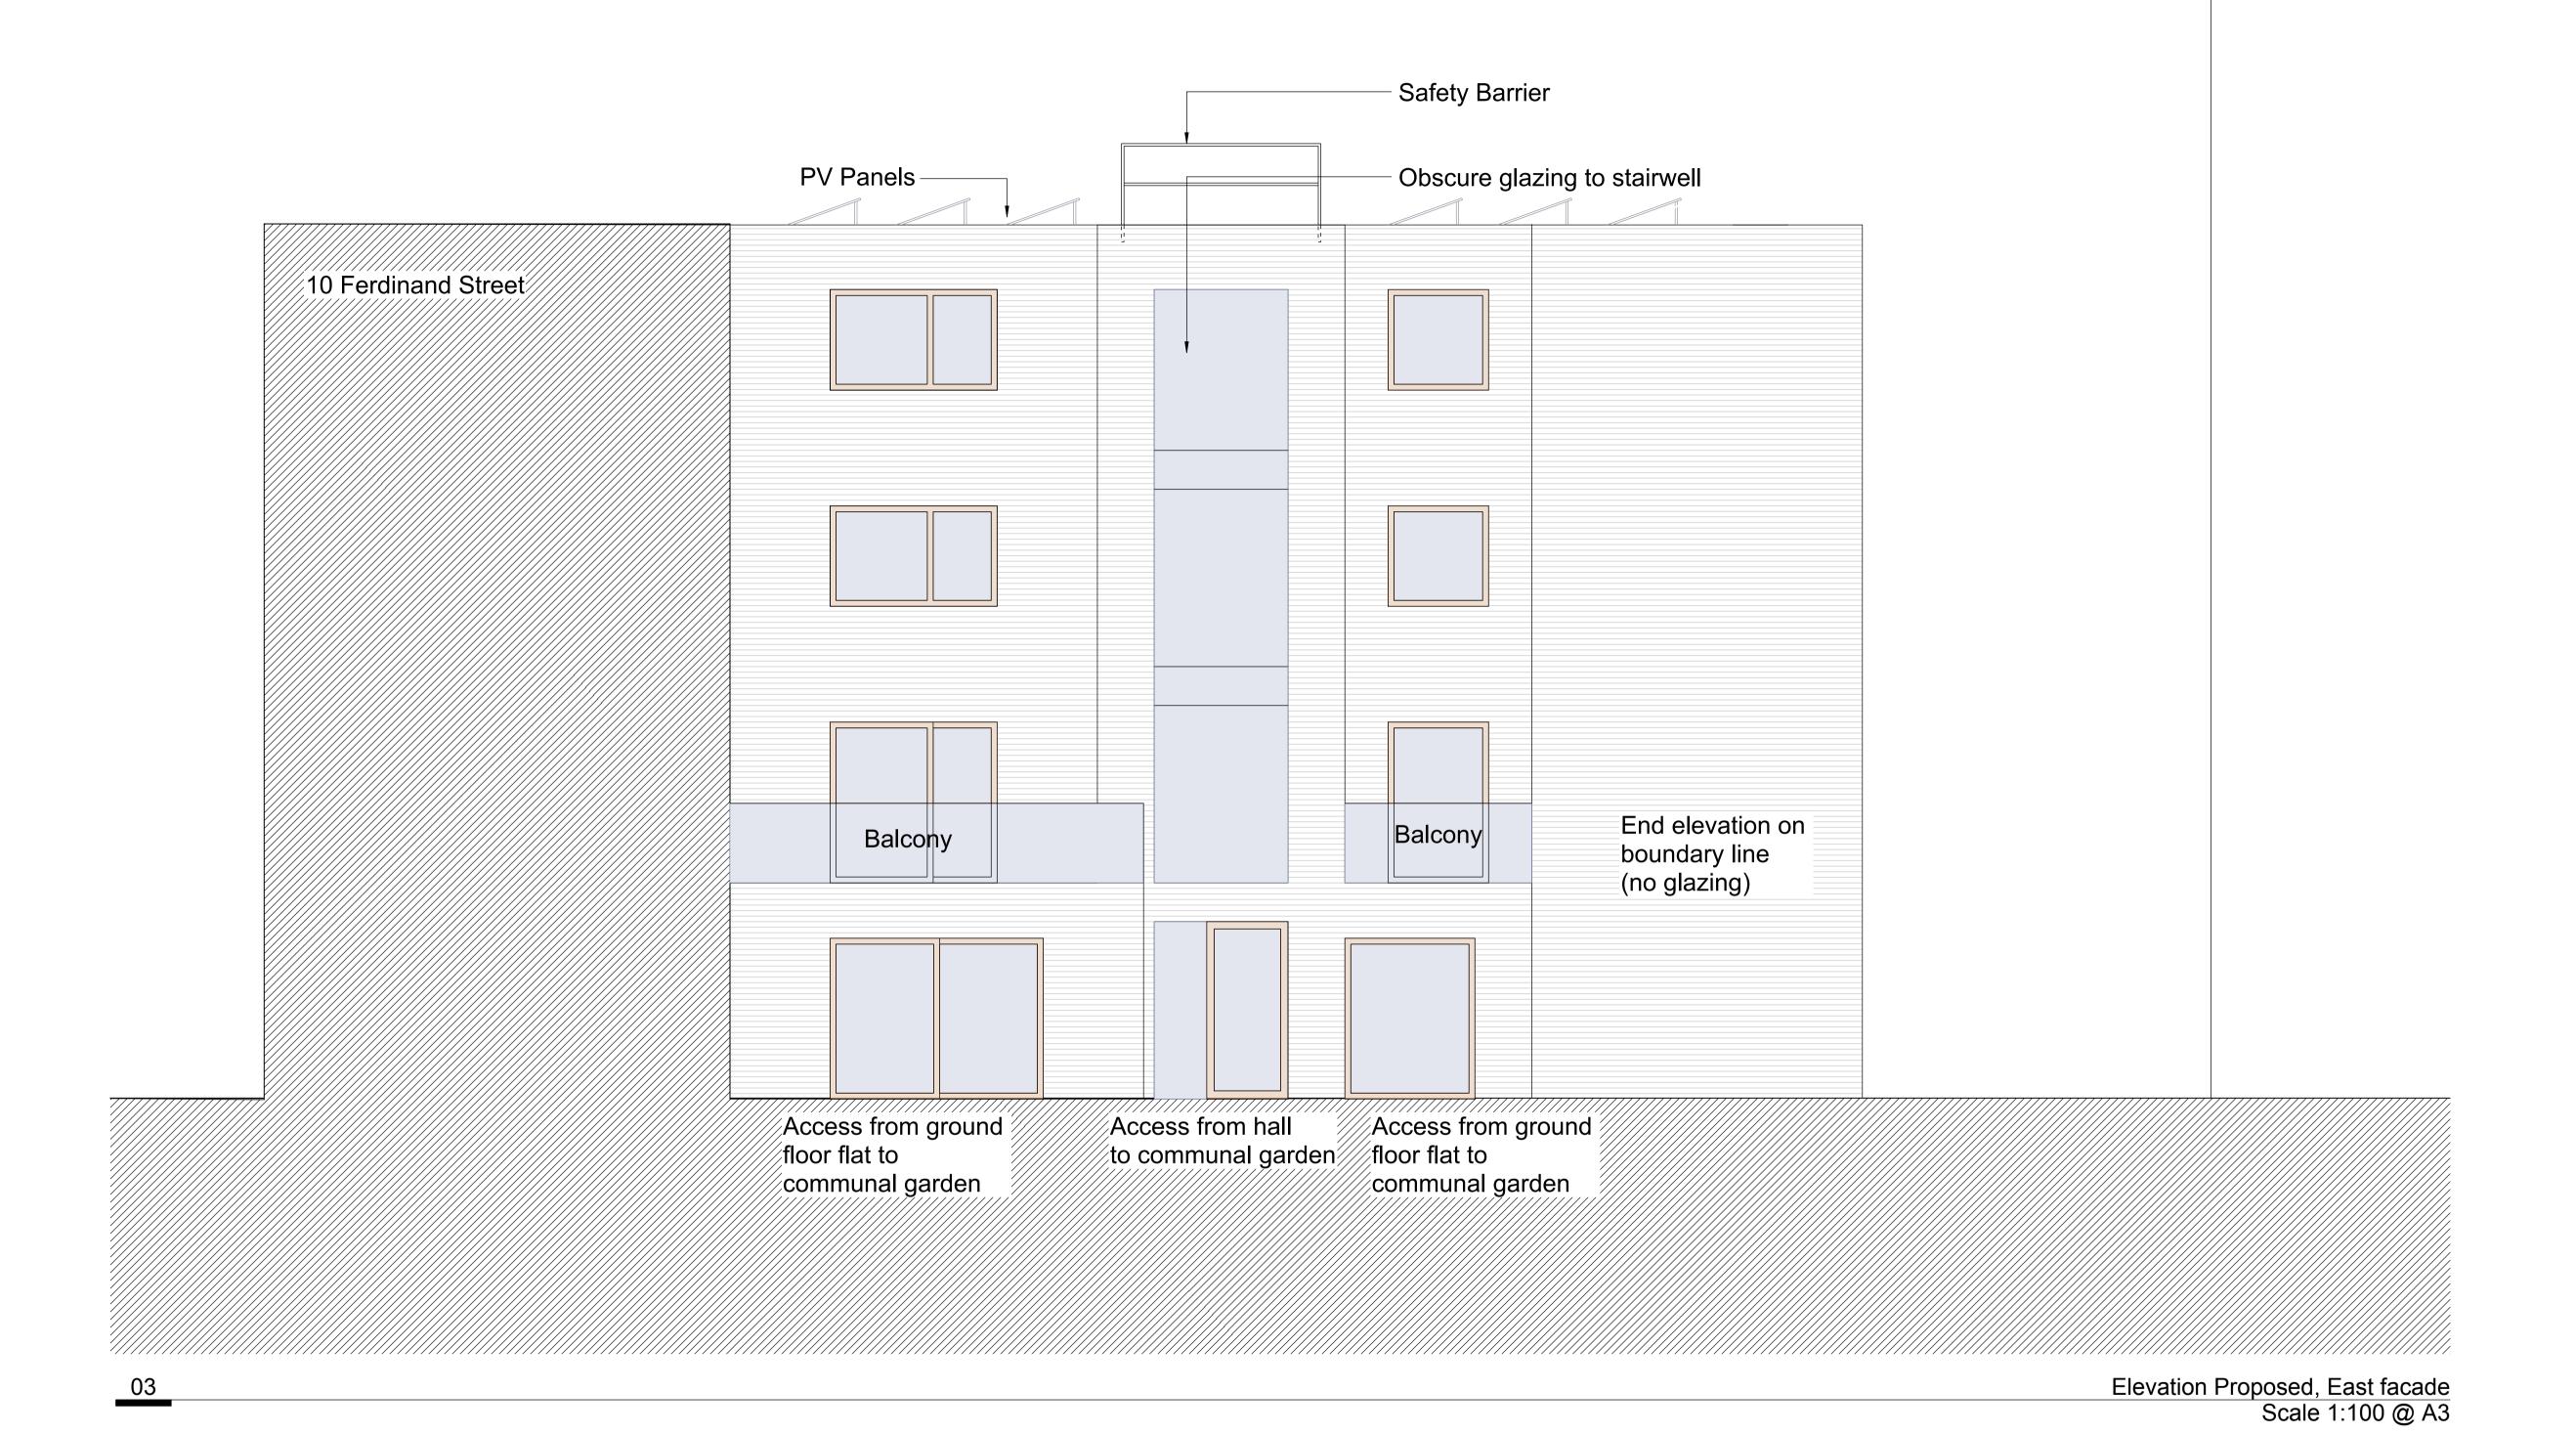

TP SUBMISSION

\\LM-SERVER1\Shared\LM\Projects\13-011 Ferdinand St\\_Deliverables\CAD\Plot files\4 Scheme Design - Strategy\412-

Section, north face of 10 Ferdinand Street in backround

Section, south face of Broomfield in background
Scale 1:200 @ A3

### lees munday • architects

28 Westonfields
Albury
Guildford
Surrey
GU5 9AR
01483 203285 / 07795 158754 / 07946 203056
mail@leesmunday.com

Optic Realm

Ferdinand Street

Sections - Elevations
Proposed

TP SUBMISSION