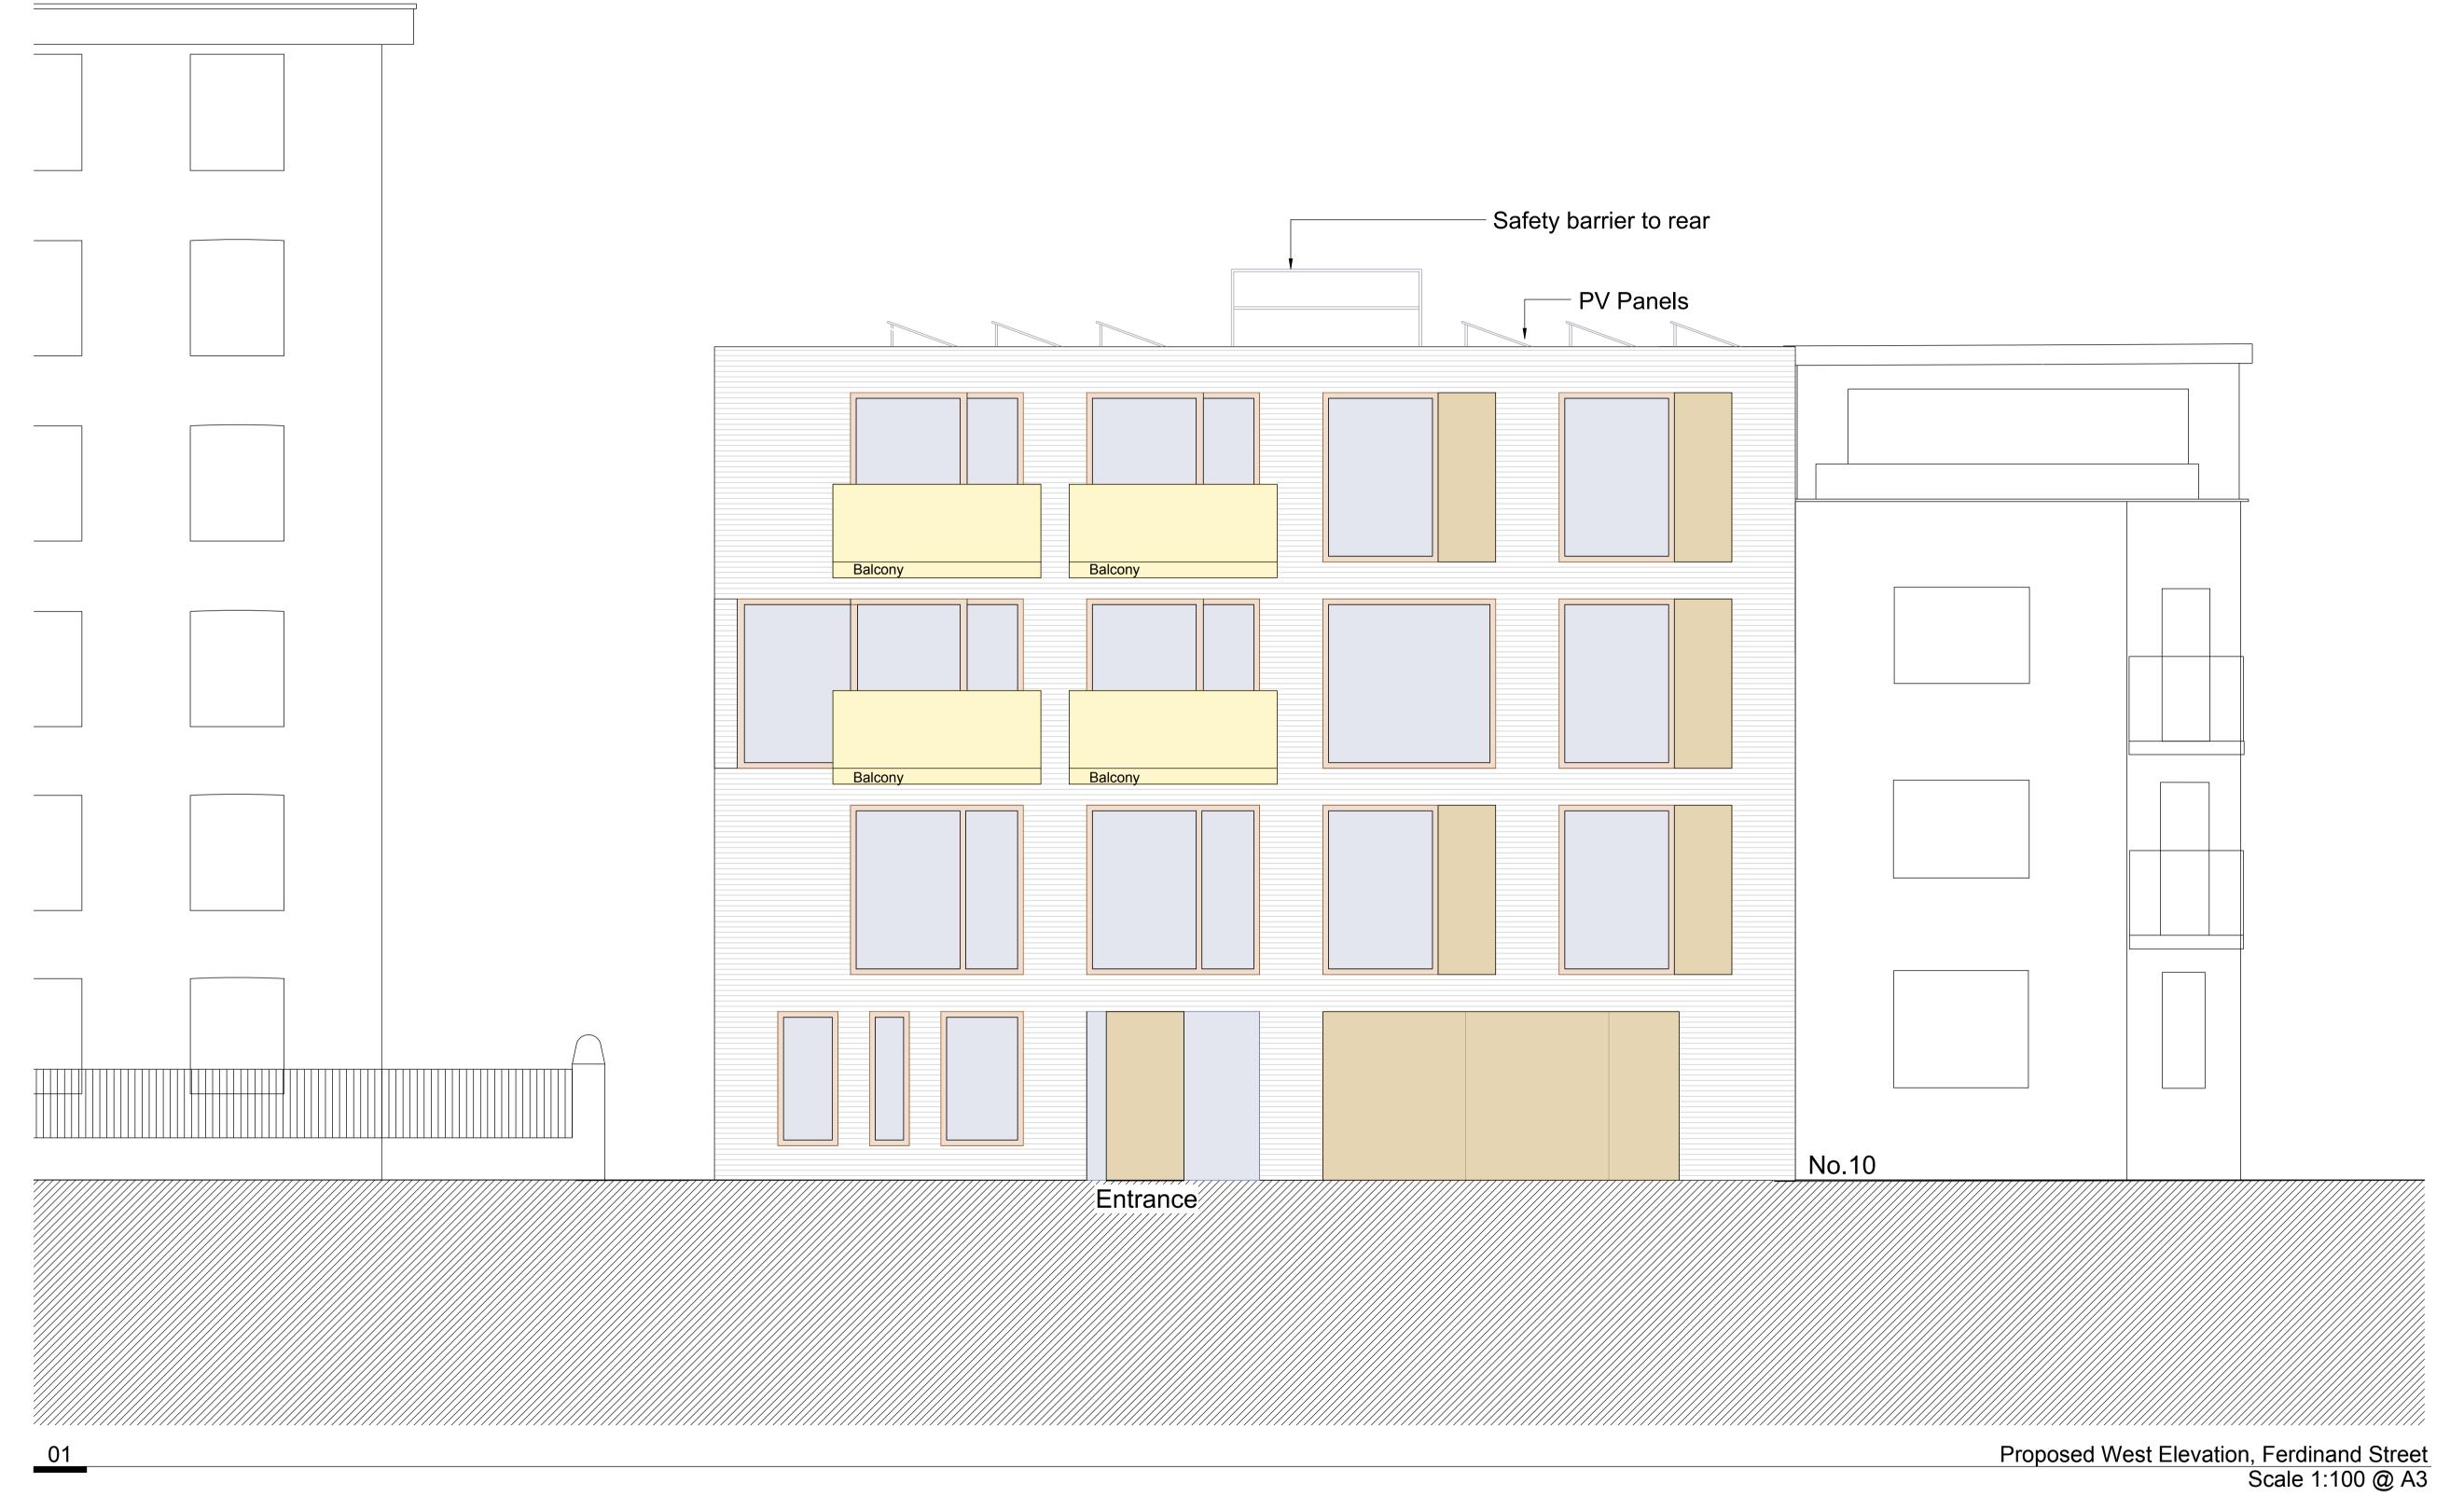

# lees munday • architects

28 Westonfields Albury Guildford

Surrey GU5 9AR

01483 203285 / 07795 158754 / 07946 203056 mail@leesmunday.com

Optic Realm

Ferdinand Street

Drawing title
Elevation Proposed Sheet 3 - East

13-011

1:50 @ A1, 1:100 @ A3 Checked SH DL 25Jul13 Drawing No 413-202

TP SUBMISSION

\\LM-SERVER1\Shared\LM\Projects\13-011 Ferdinand St\\_Deliverables\CAD\Plot files\4 Scheme Design - Strategy\413-202 E

Figured dimensions only are to be taken from this drawing. All dimensions are to be checked on site before any work is put in hand.