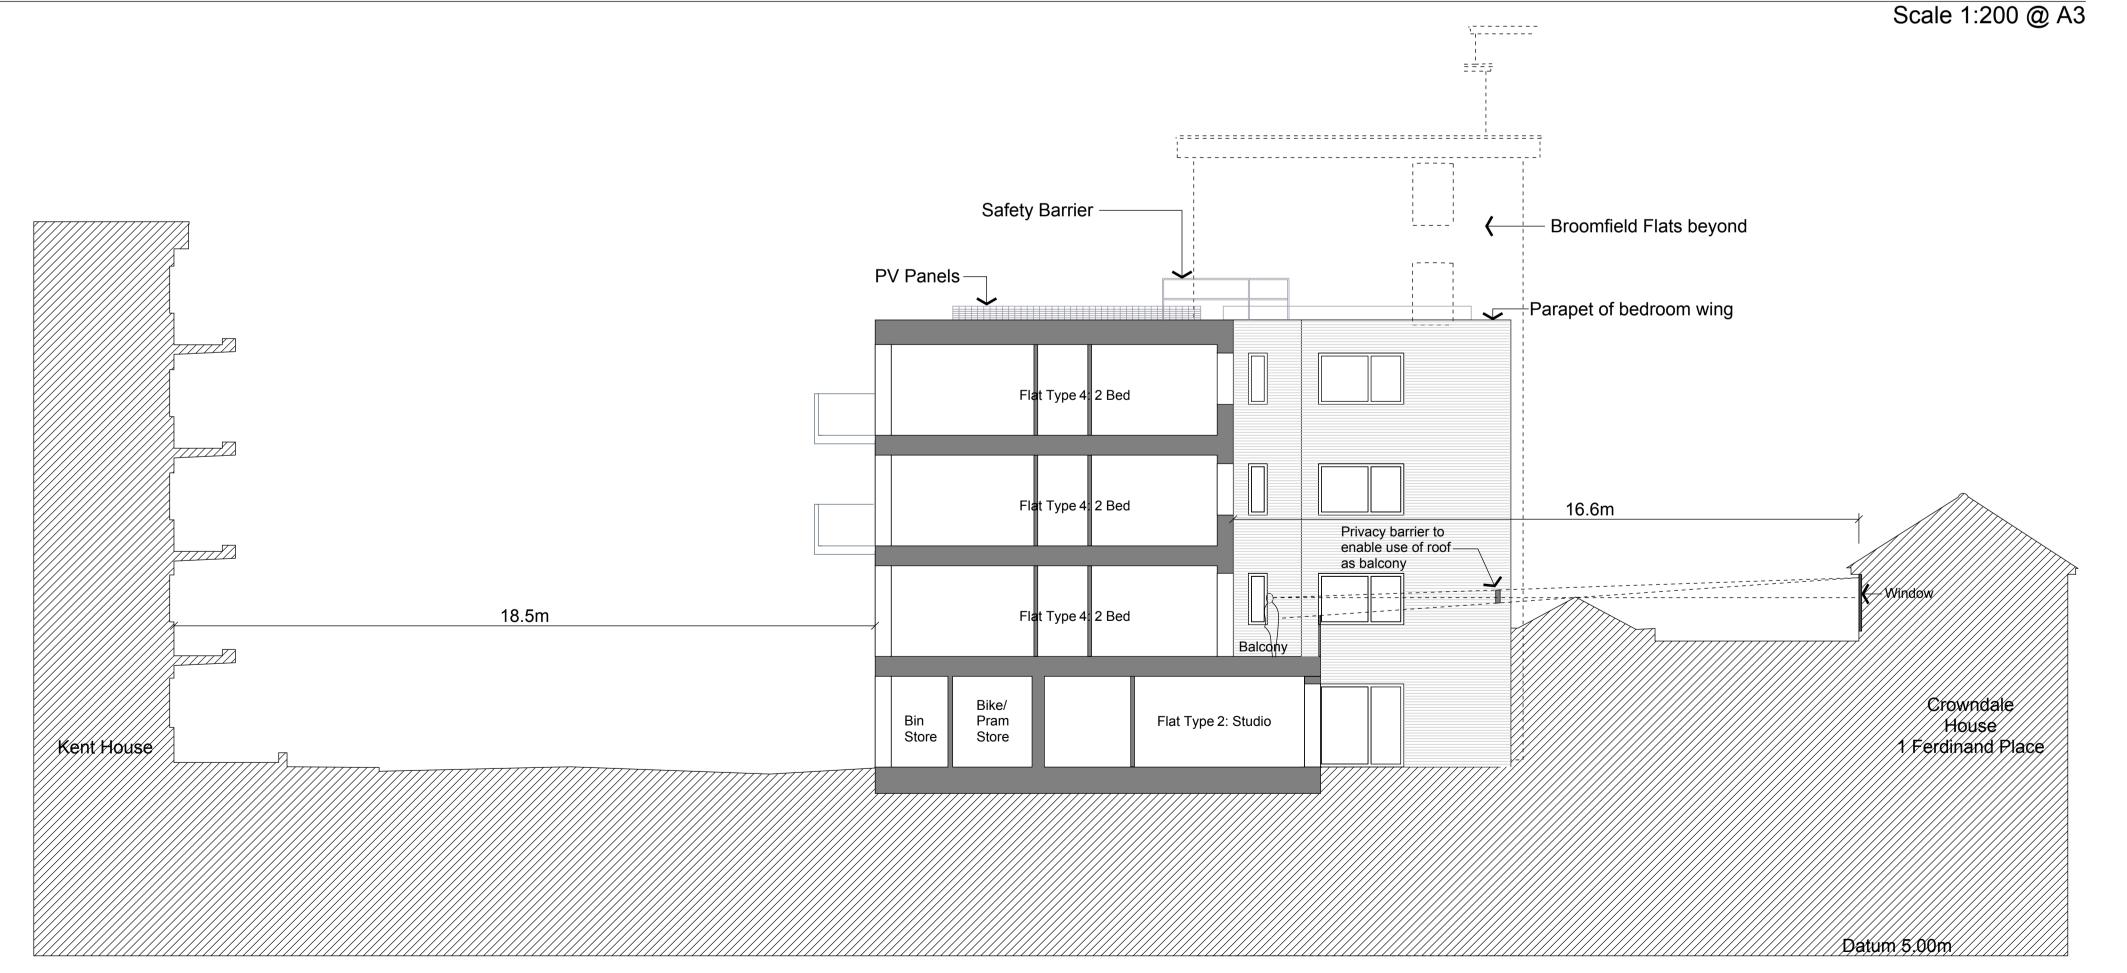

TP SUBMISSION

\\LM-SERVER1\Shared\LM\Projects\13-011 Ferdinand St\\_Deliverables\CAD\Plot files\4 Scheme Design - Strategy\412-

Section, north face of 10 Ferdinand Street in backround

Section, south face of Broomfield in background
Scale 1:200 @ A3

### lees munday • architects

28 Westonfields
Albury
Guildford
Surrey
GU5 9AR
01483 203285 / 07795 158754 / 07946 203056
mail@leesmunday.com

Optic Realm

Ferdinand Street

Sections - Elevations
Proposed

TP SUBMISSION