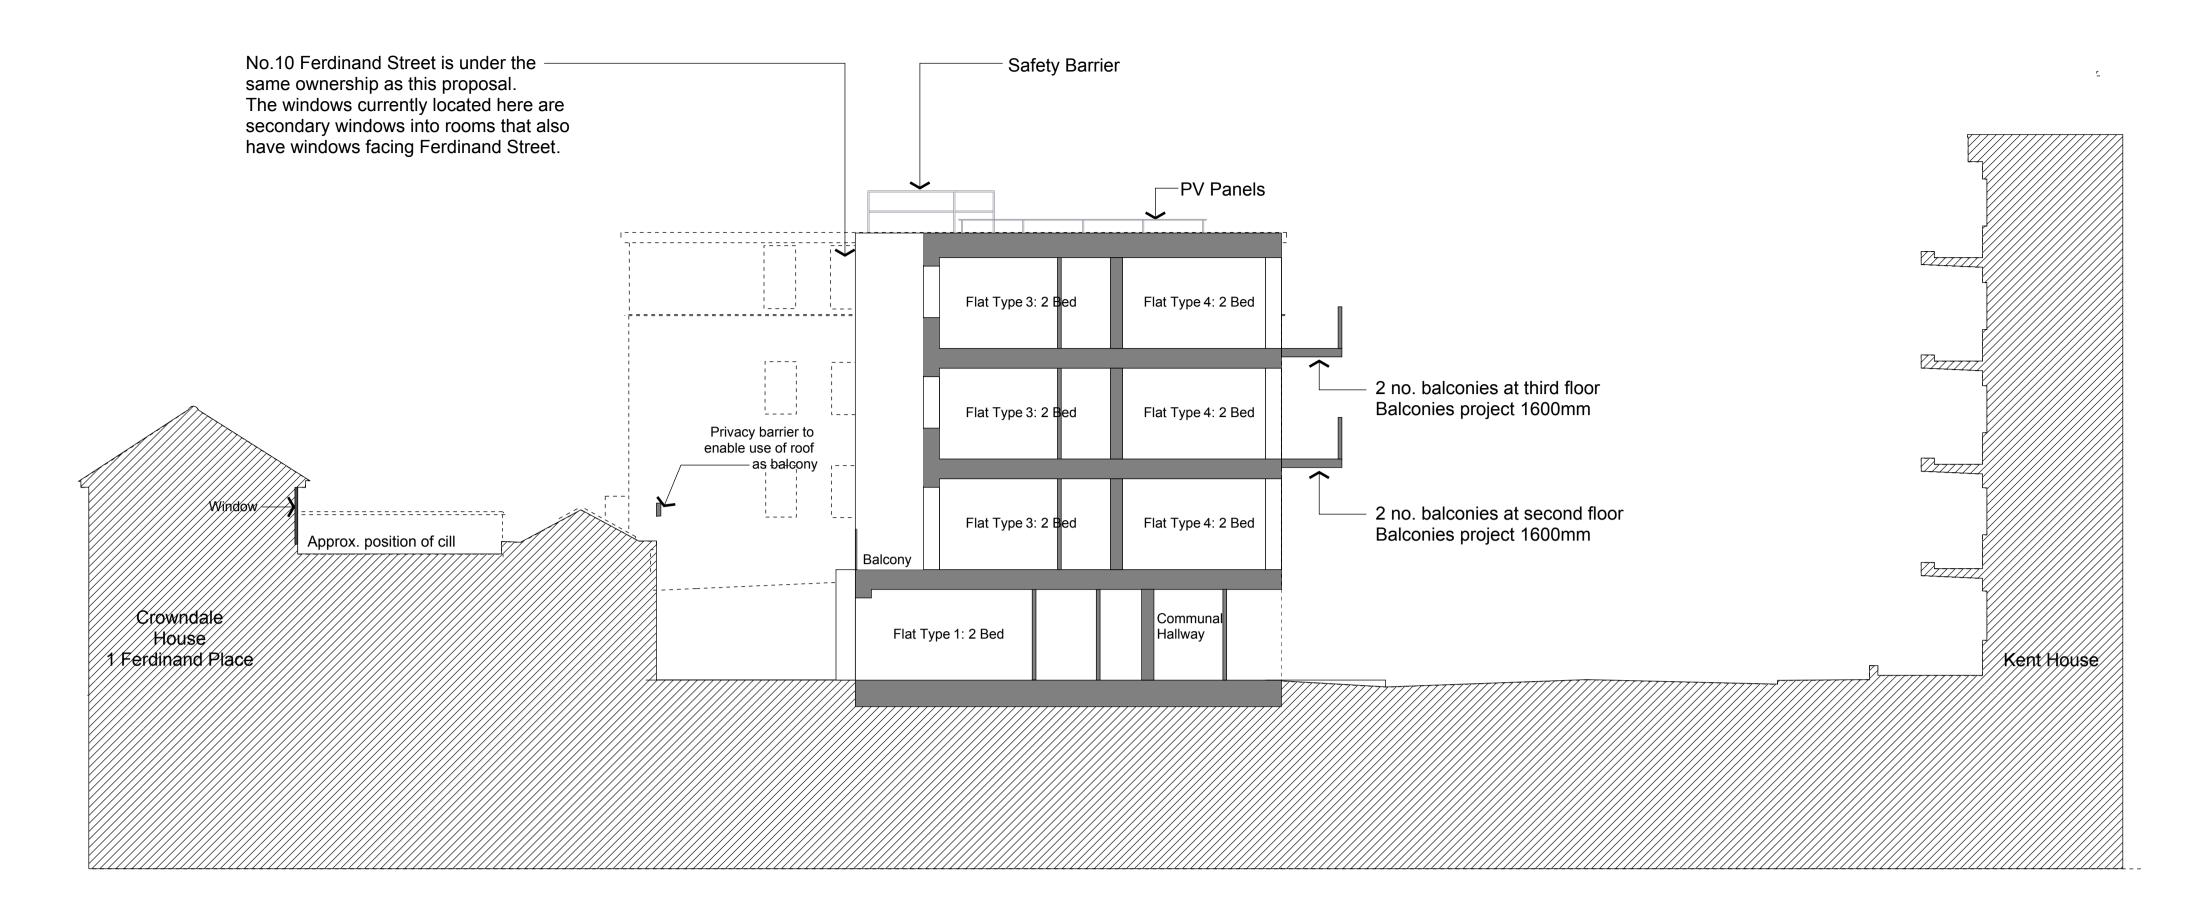

TP SUBMISSION

\\LM-SERVER1\Shared\LM\Projects\13-011 Ferdinand St\\_Deliverables\CAD\Plot files\4 Scheme Design - Strategy\412-

Section, north face of 10 Ferdinand Street in backround

Section, south face of Broomfield in background
Scale 1:200 @ A3

### lees munday • architects

28 Westonfields
Albury
Guildford
Surrey
GU5 9AR
01483 203285 / 07795 158754 / 07946 203056
mail@leesmunday.com

Optic Realm

Ferdinand Street

Sections - Elevations
Proposed

TP SUBMISSION