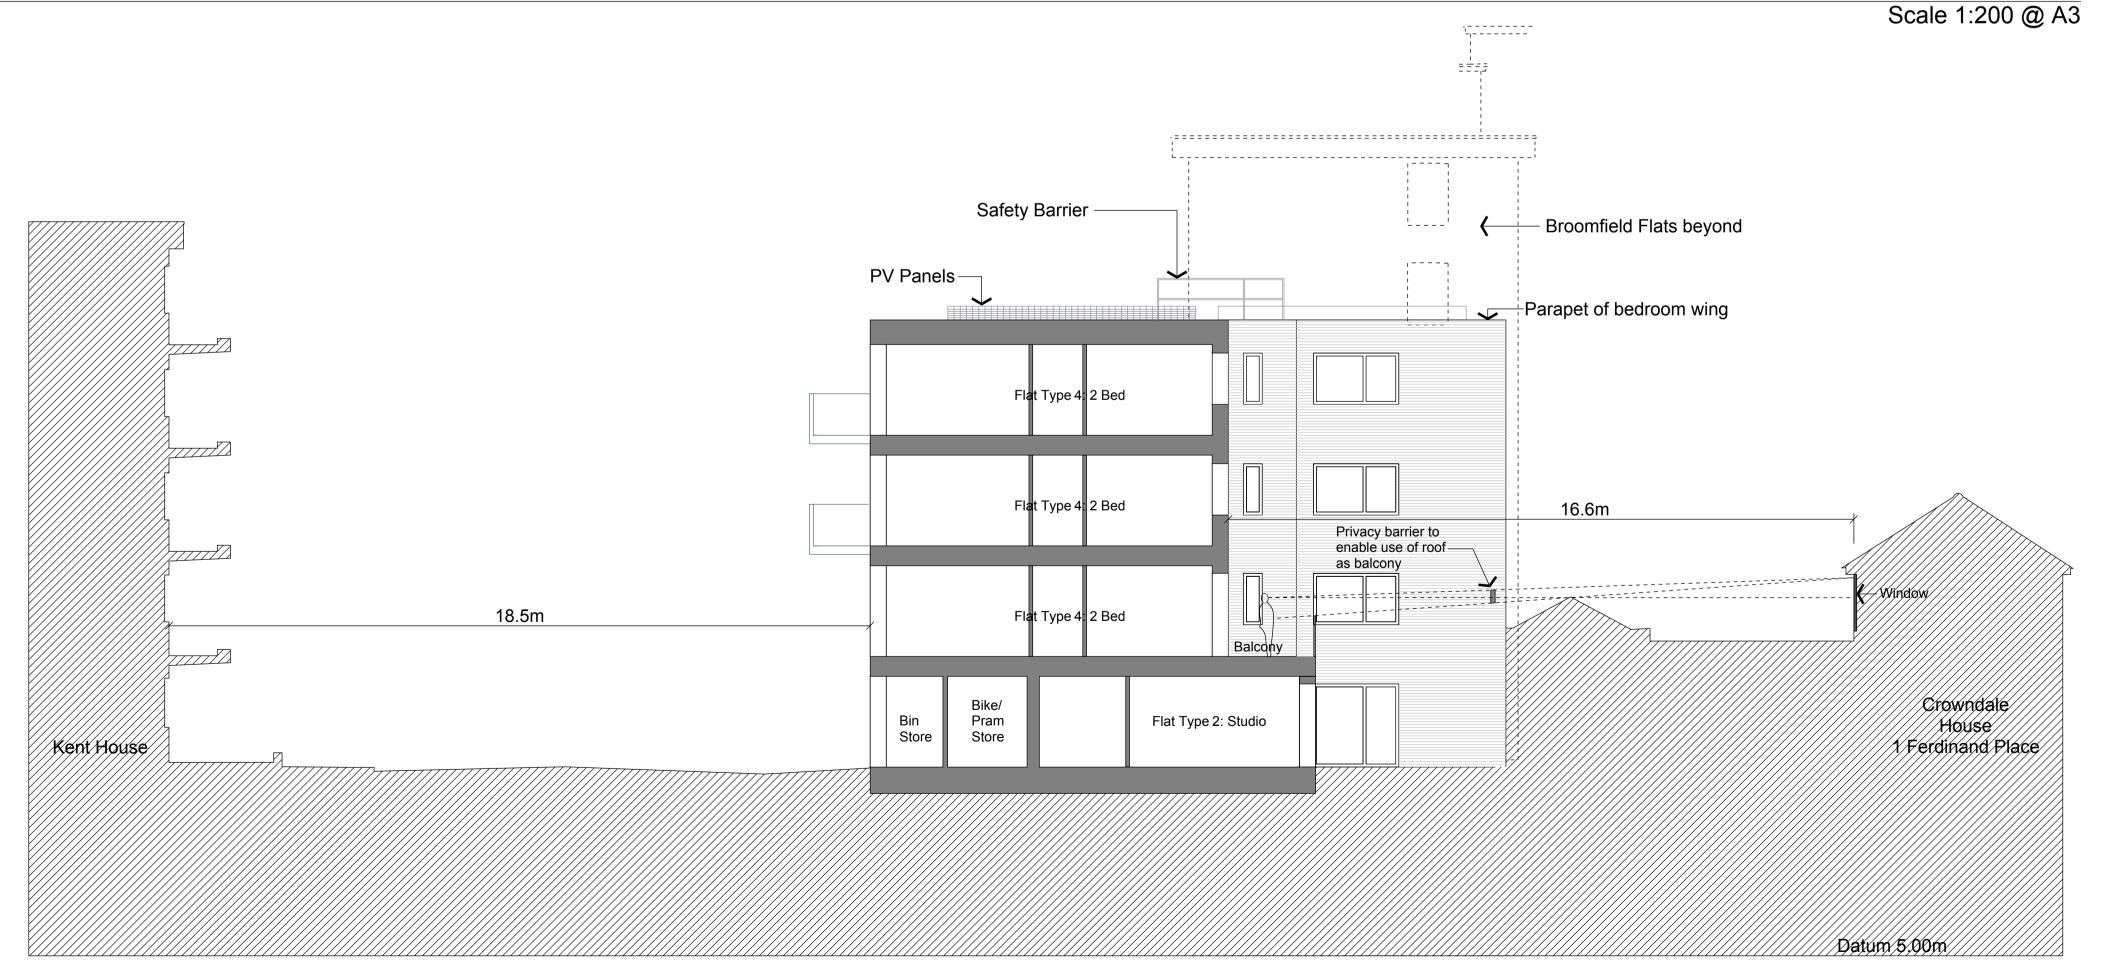

Section, north face of 10 Ferdinand Street in backround

Section, south face of Broomfield in background
Scale 1:200 @ A3

© Lees Munday Ltd

Figured dimensions only are to be taken from this drawing. All dimensions are to be checked on site before any work is put in hand.