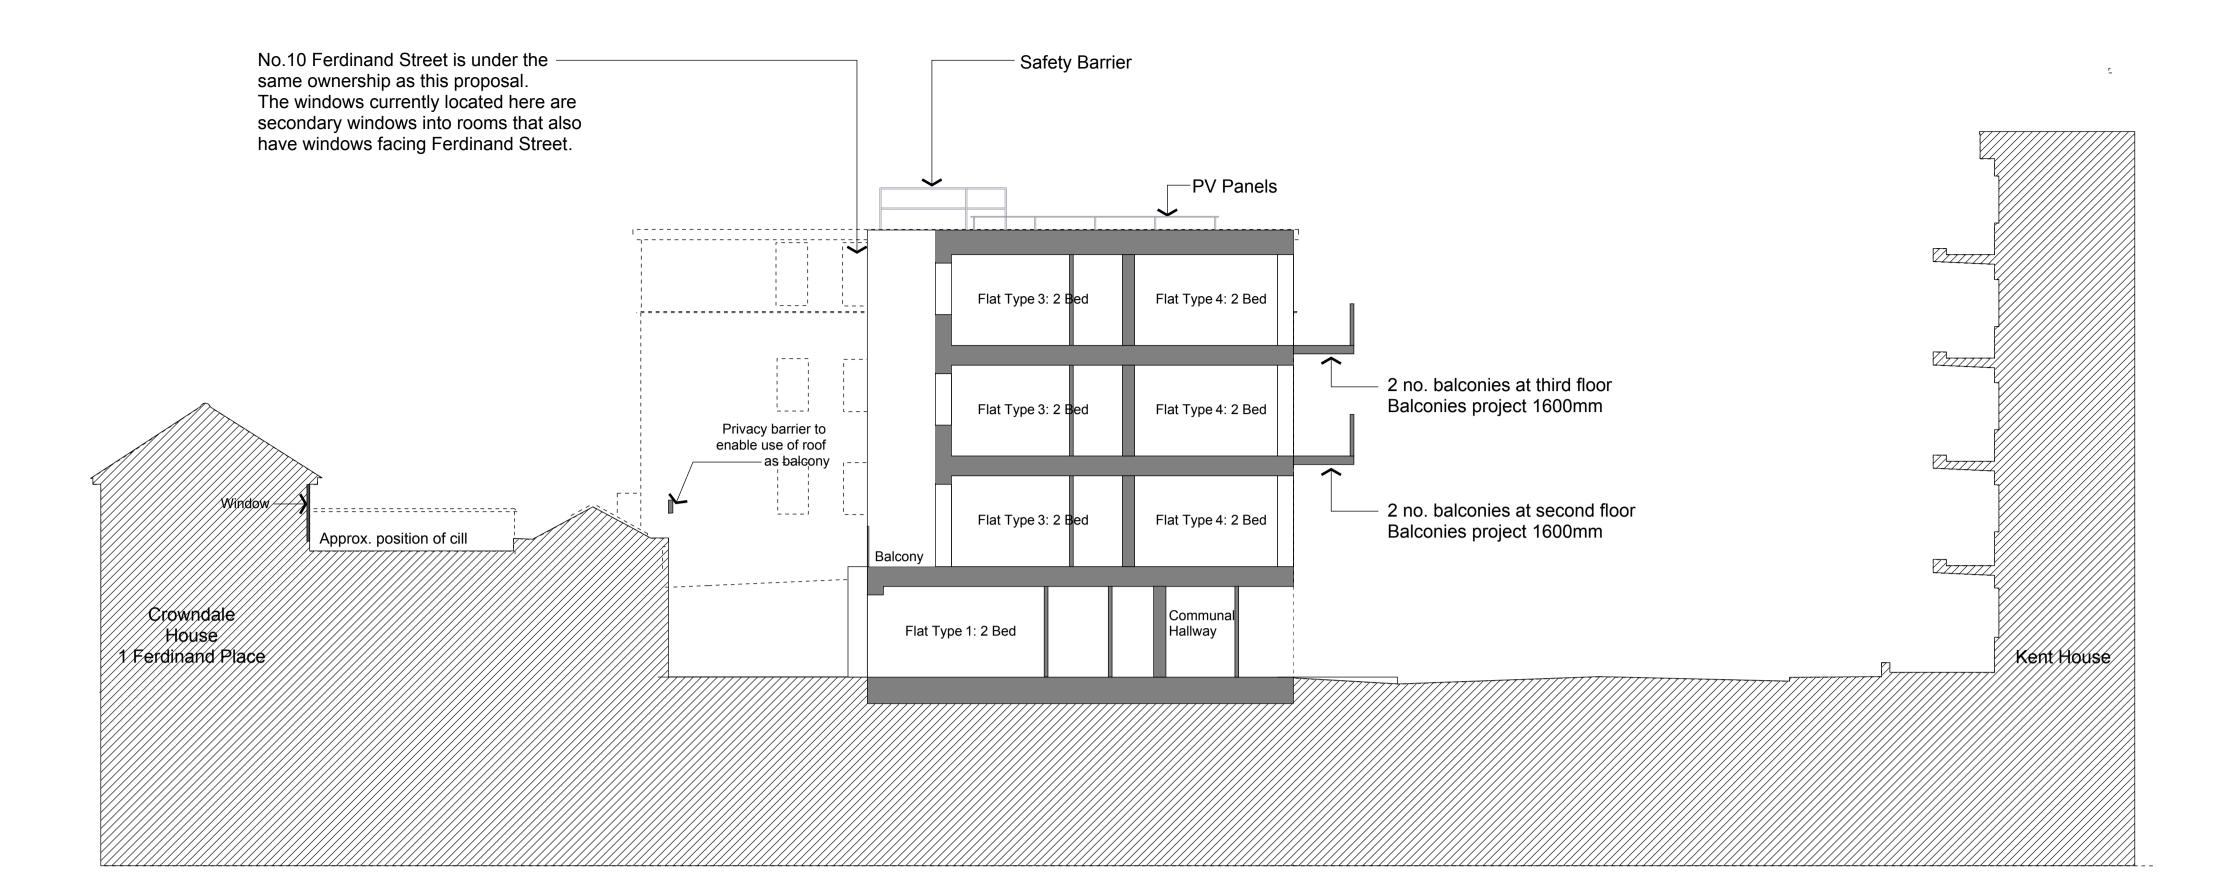

Section, north face of 10 Ferdinand Street in backround

Section, south face of Broomfield in background
Scale 1:200 @ A3

© Lees Munday Ltd

Figured dimensions only are to be taken from this drawing. All dimensions are to be checked on site before any work is put in hand.