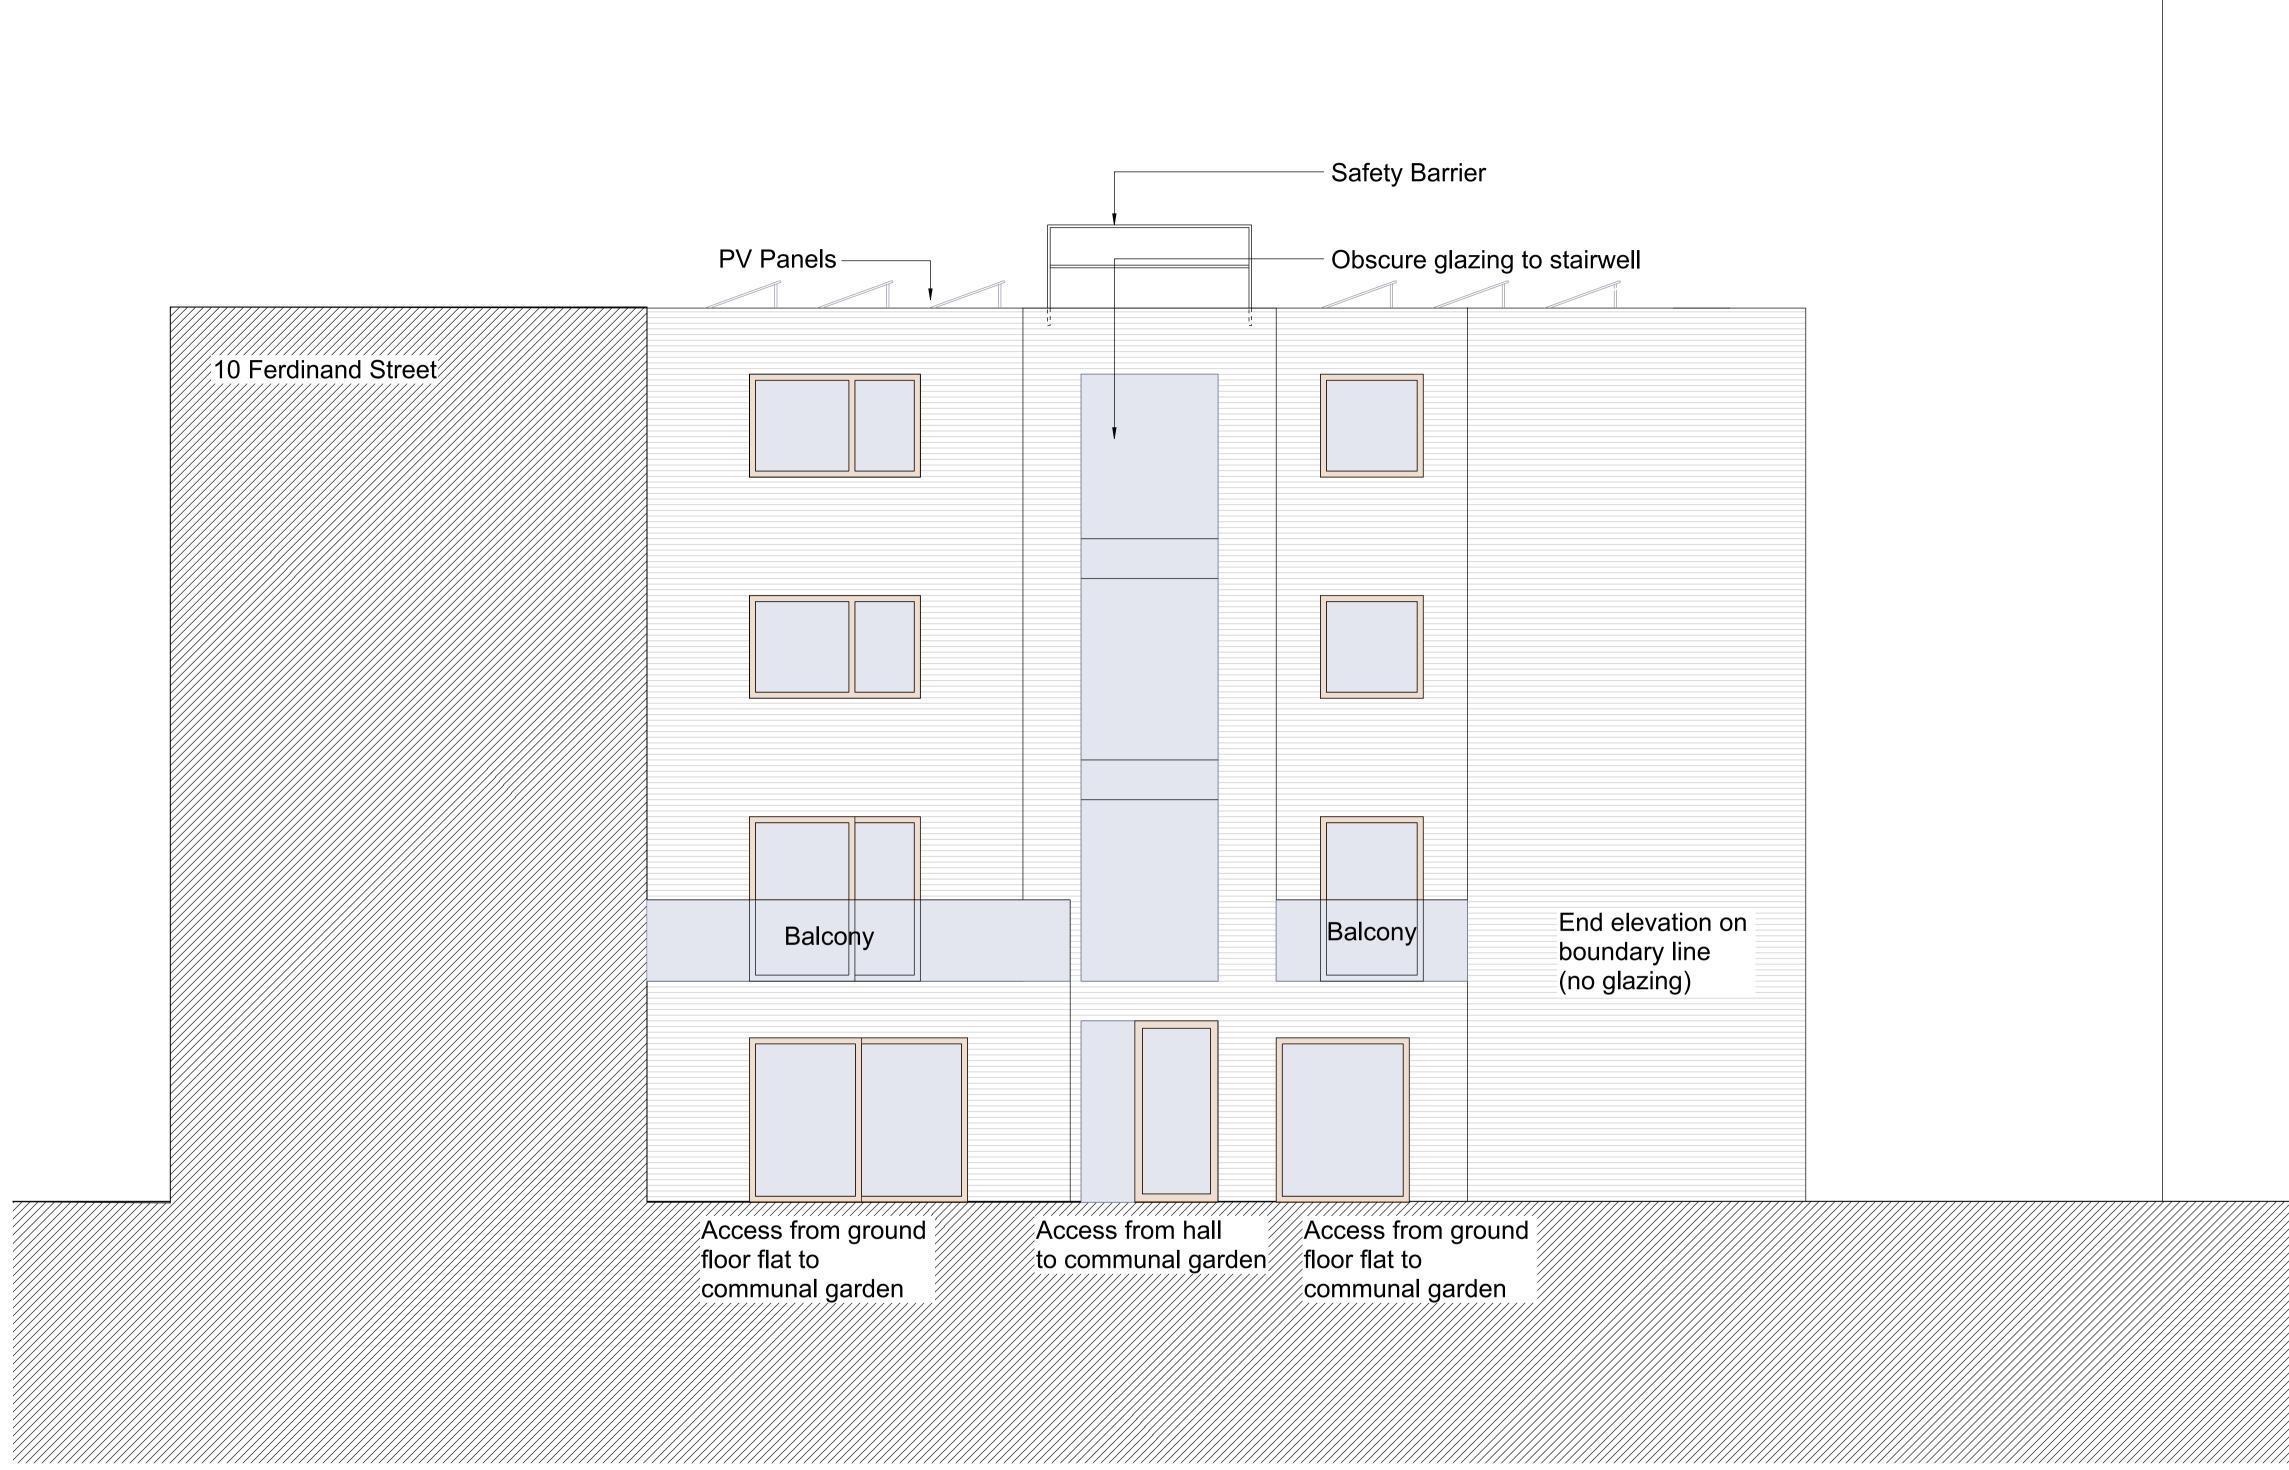

Elevation Proposed, East facade

<sup>Client's name</sup> Optic Realm

Ferdinand Street

Proposed Sheet 3 - East

Surrey GU5 9AR

Job title

Scale

Drawn

SH