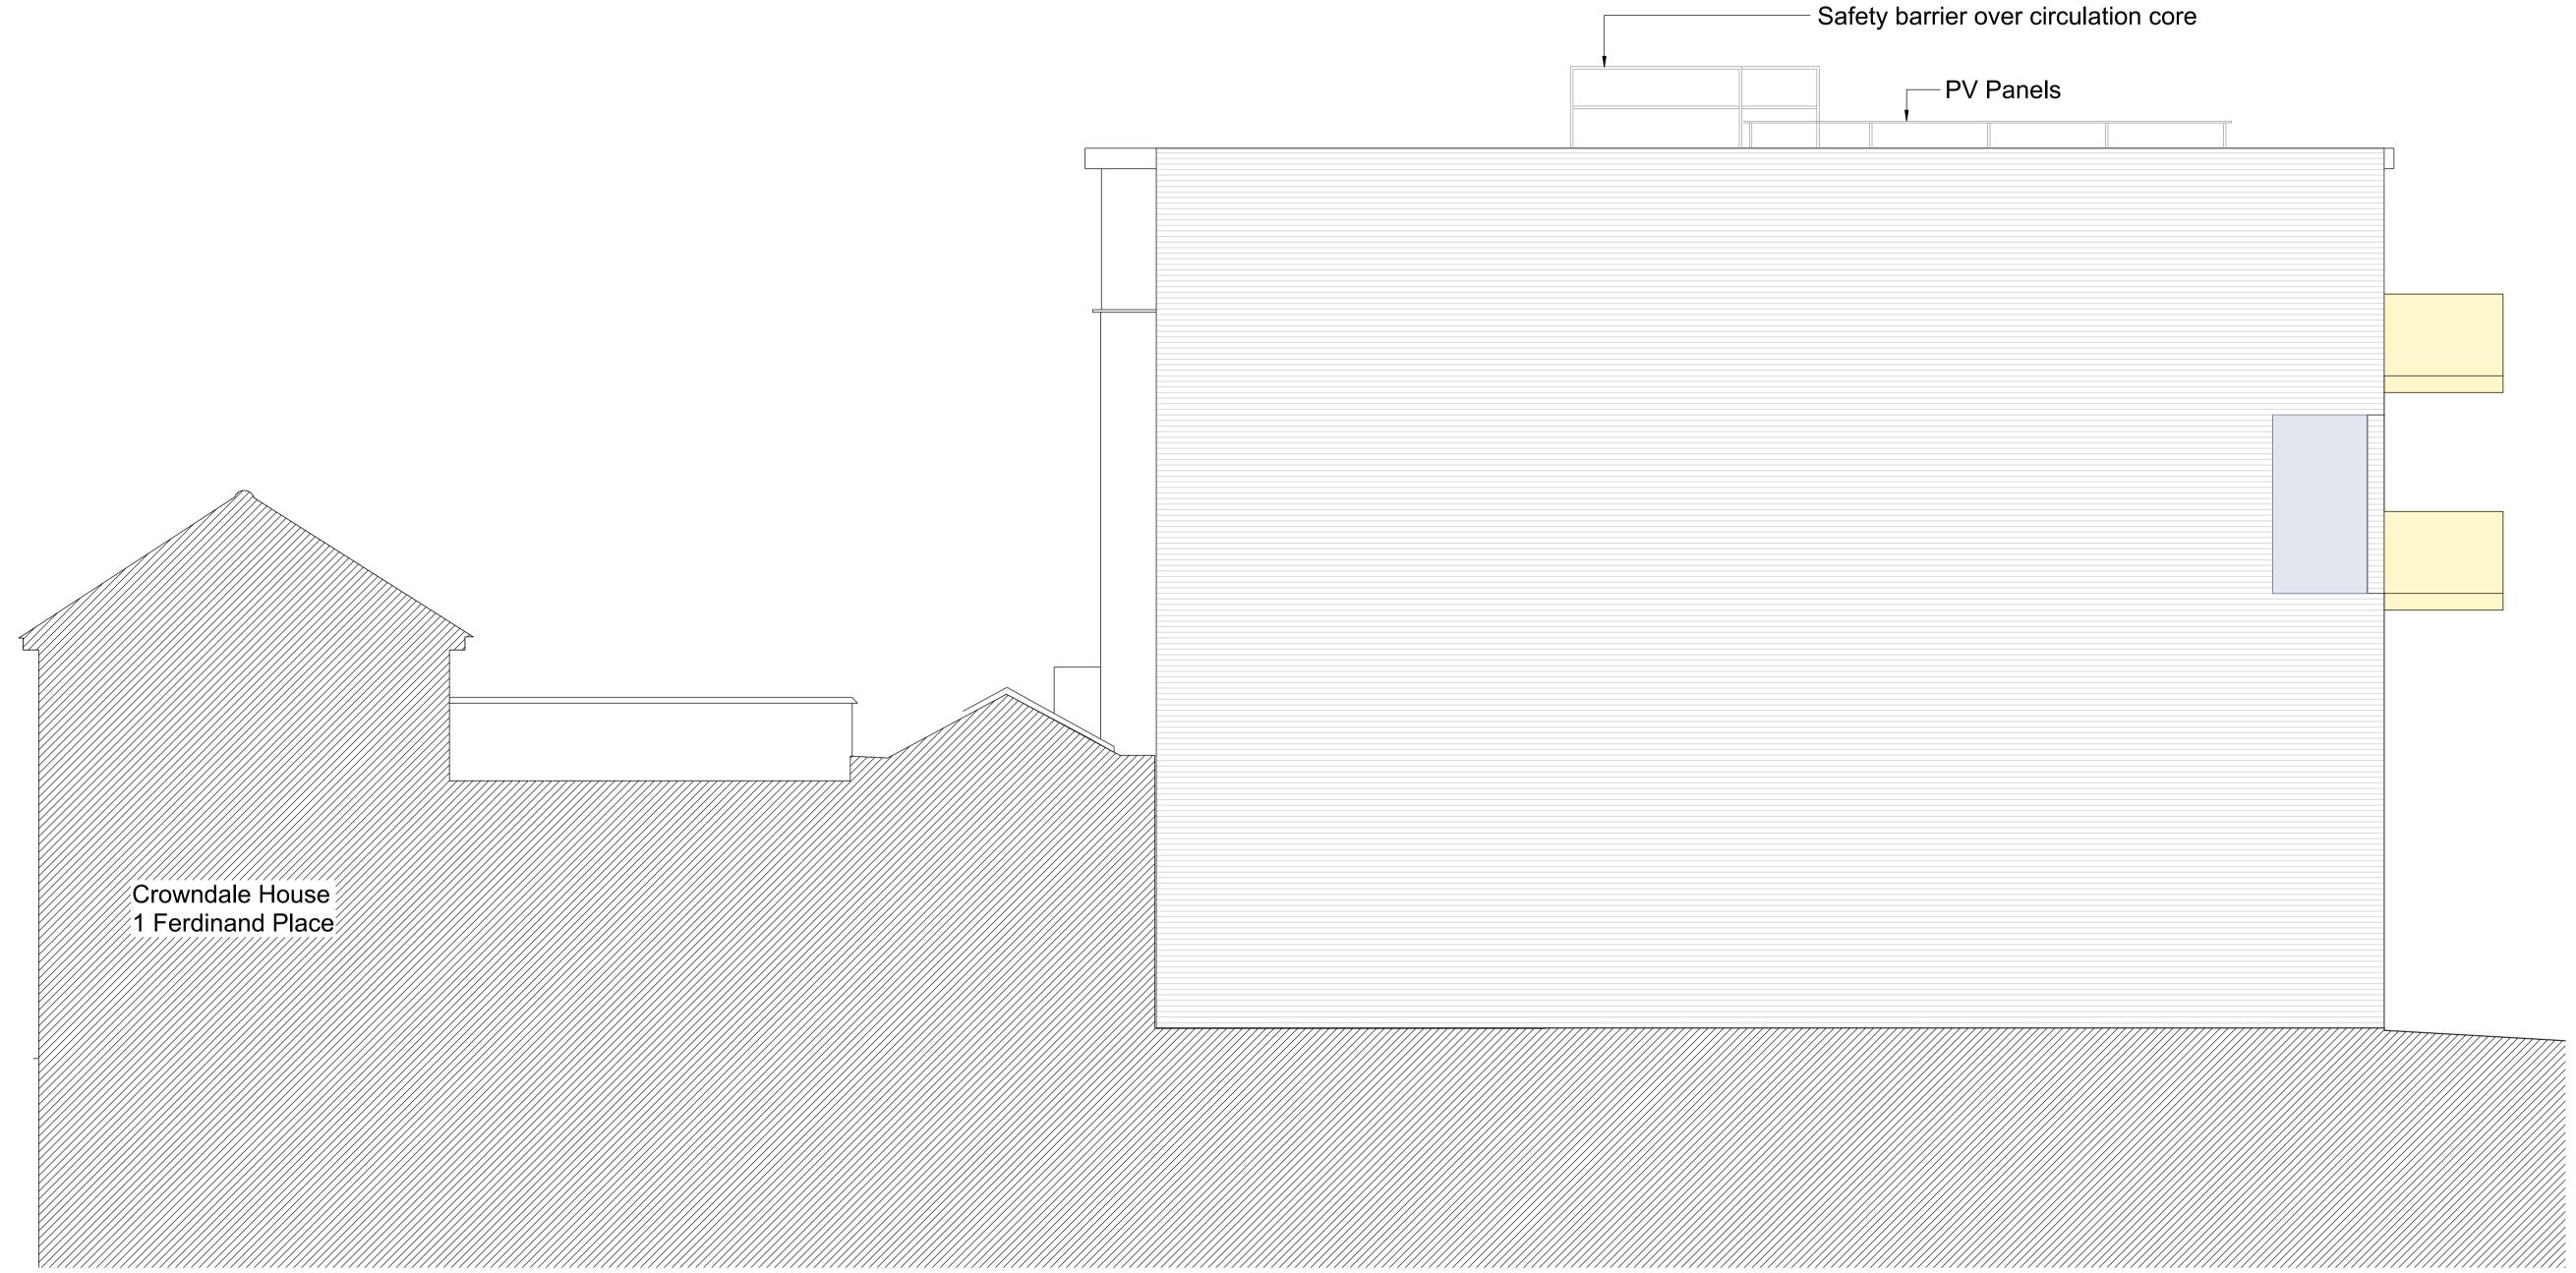

## lees munday • architects

28 Westonfields Albury Guildford Surrey GU5 9AR

01483 203285 / 07795 158754 / 07946 203056 mail@leesmunday.com

Optic Realm

Elevation Proposed, North facade
Scale 1:100 @ A3

Scale 1:100 @ A3

Elevation
Proposed
Sheet 2 - North

T: 50 @ A1, 1: 100 @ A3

| Checked    | Date             |
|------------|------------------|
| DL         | 22May13          |
| Drawing No | Rev              |
| 413-201    | 04               |
|            | DL<br>Drawing No |