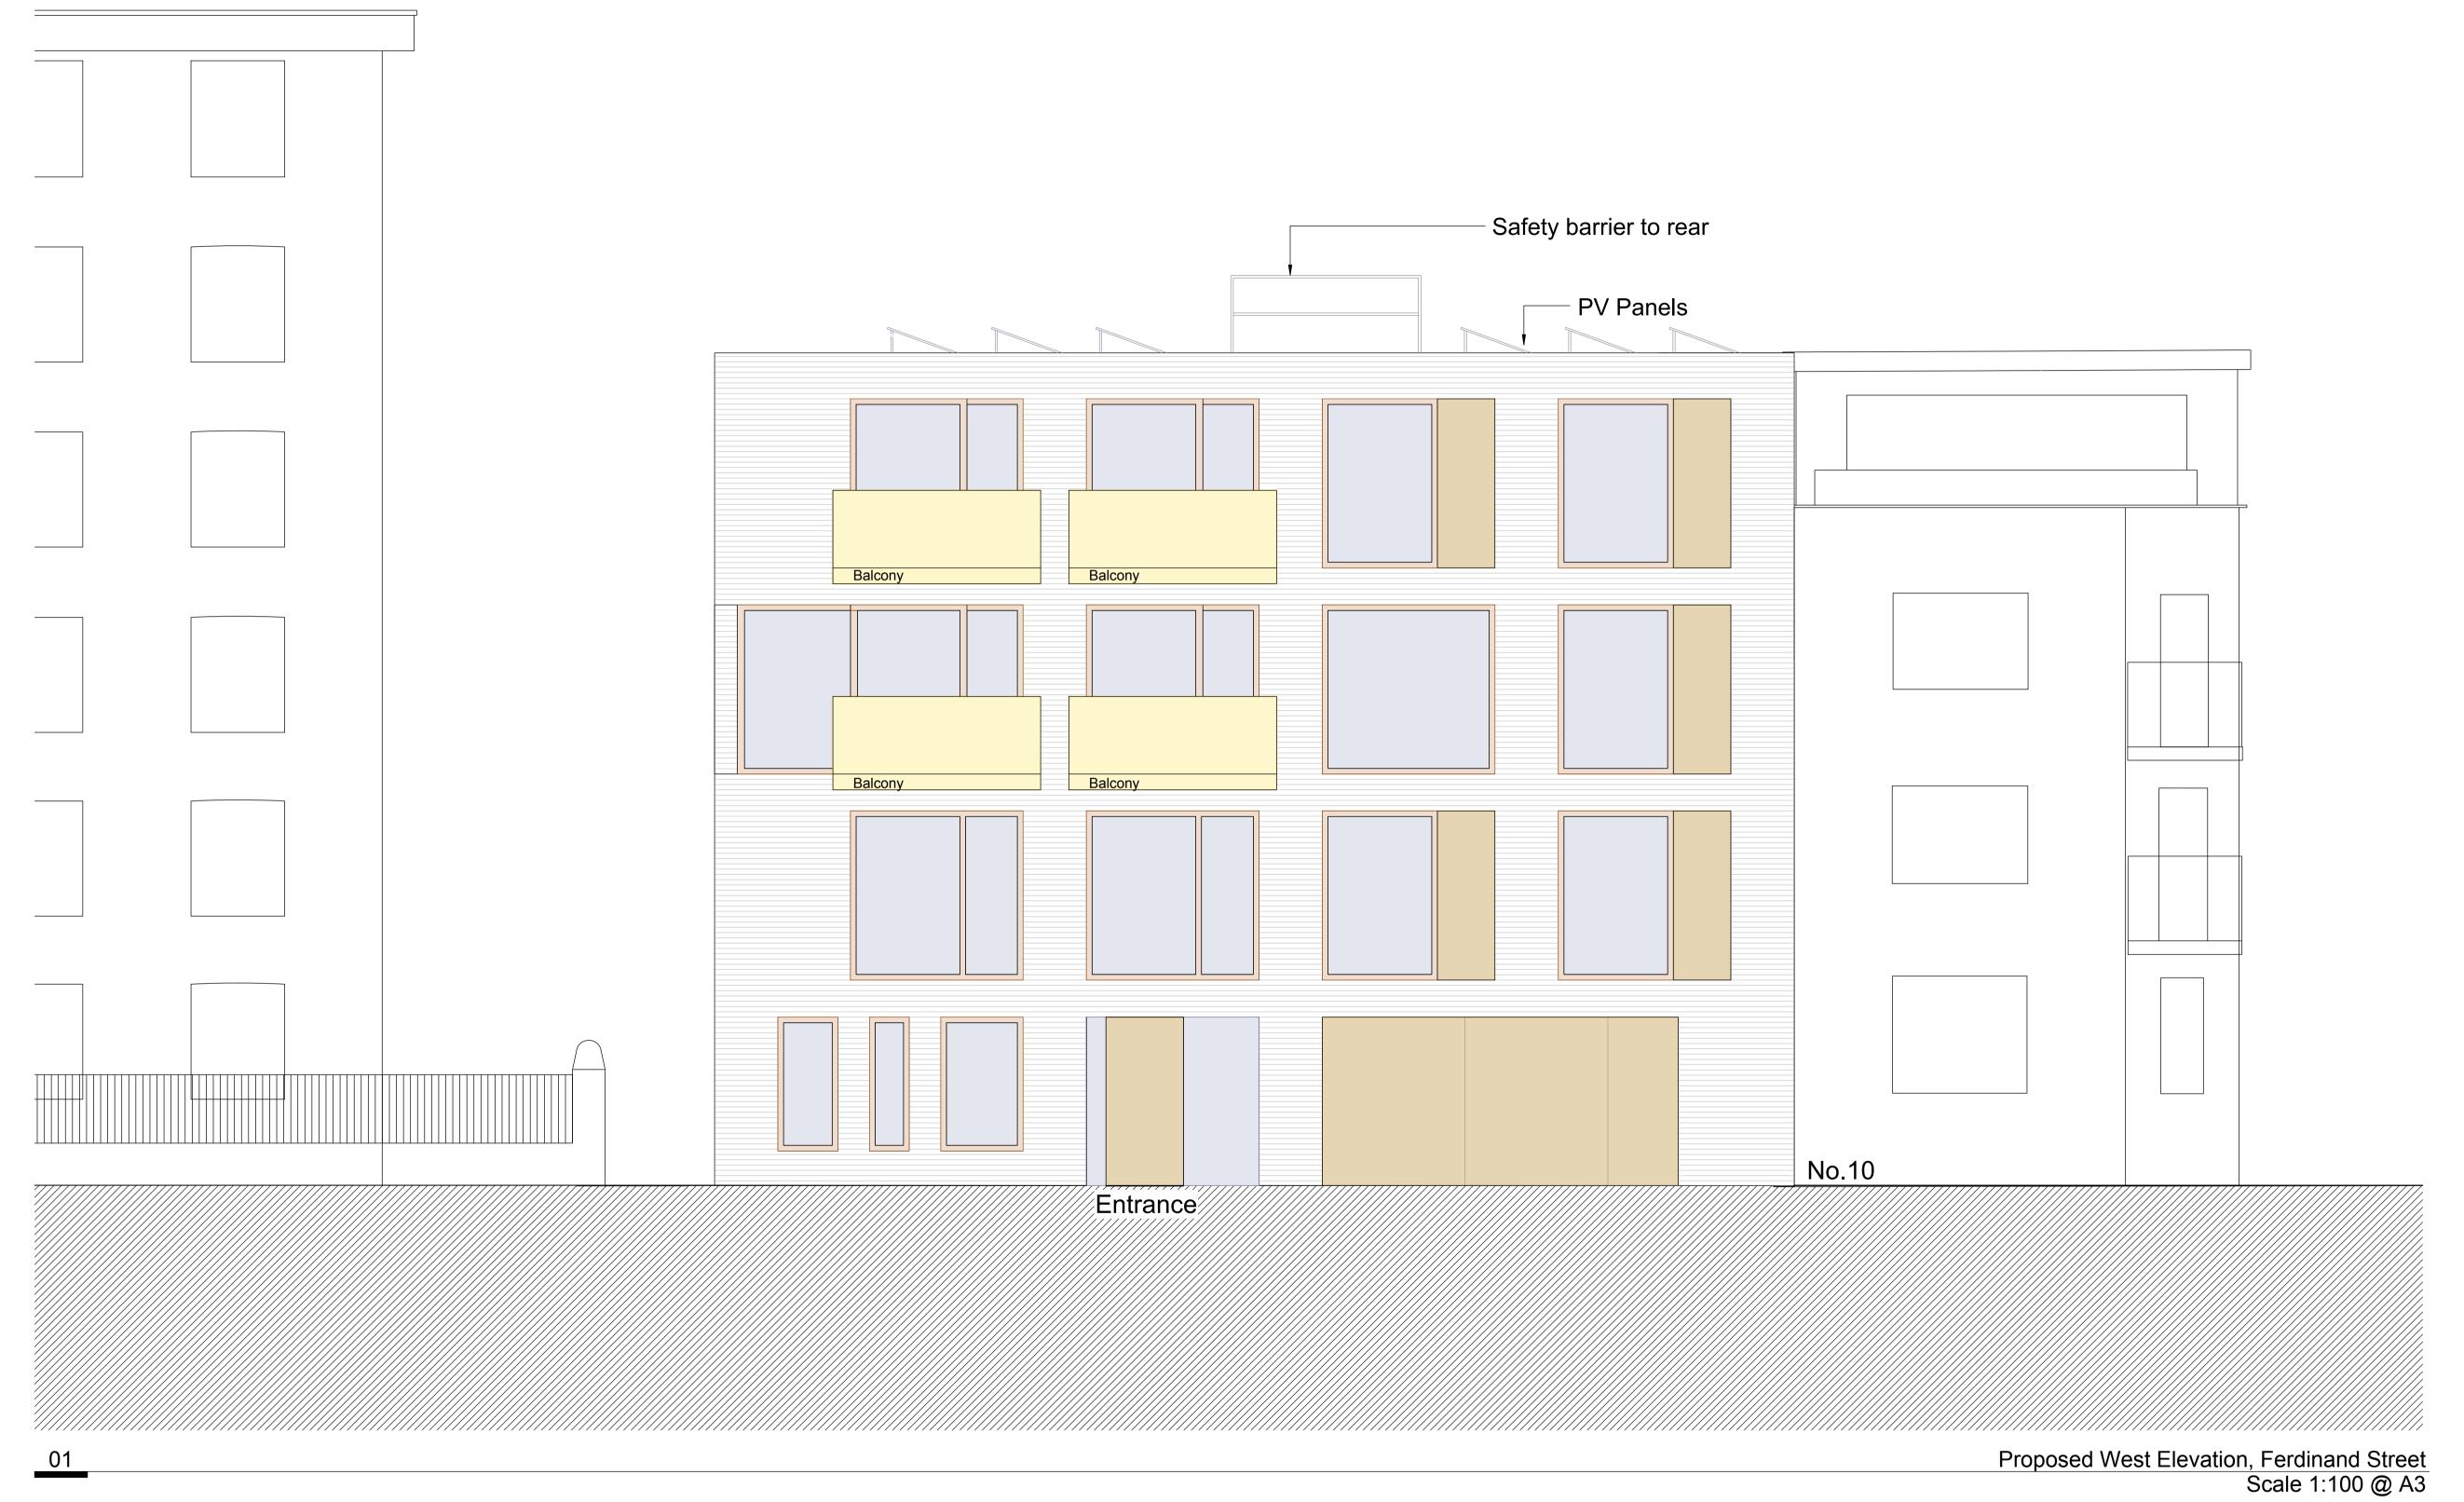

Figured dimensions only are to be taken from this drawing. All dimensions are to be checked on site before any work is put in hand.

| 05   | PV Panels added to roof                         | SH    | 18Dec13 DL   |
|------|-------------------------------------------------|-------|--------------|
| 04   | Issued for Town Planning                        | SH    | 25Nov13 DL   |
| 03   | Issued to Rights of Light Specialist            | SH    | 15Nov13 DL   |
| 02   | Issued for Pre-app                              | SH    | 03Oct13 DL   |
| 01   | Elevation updated to suit revised plan proposal | SH    | 06Aug13 DL   |
| 00   | First Issued                                    | SH    | 25Jul13 DL   |
| Mark | Revision                                        | Drawn | Date Checked |

## lees munday • architects

28 Westonfields Albury Guildford Surrey GU5 9AR

01483 203285 / 07795 158754 / 07946 203056 mail@leesmunday.com

Optic Realm

Ferdinand Street

Drawing title
Elevation

Proposed Sheet 1 - West

1:50 @ A1, 1:100 @ A3

| metres           |                    | 5                |
|------------------|--------------------|------------------|
| Drawn            | Checked            | Date             |
| YM               | DL                 | 21May13          |
| Job No<br>13-011 | Drawing No 413-200 | Rev<br><b>05</b> |
| 13-011           | 413-200            | UO               |