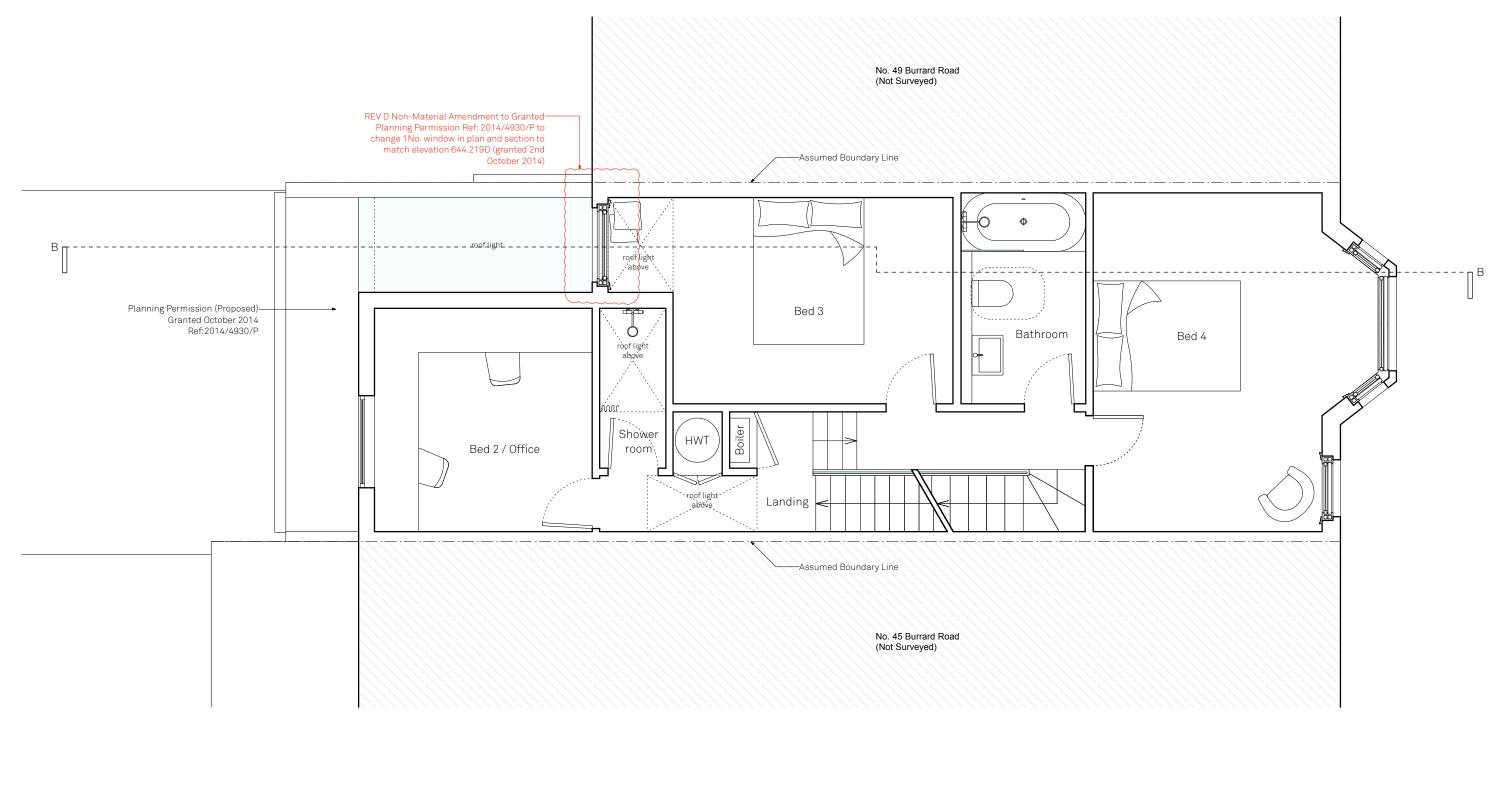

| Proposed | First Floor |
|----------|-------------|
|----------|-------------|

47 Burrard Road, NW6 1DA

Drawn By Scale Status

Issue Notes

ΗМ 1:50 @ A3 D Non-material amendement for the correction of 1no. window in plan & section to match elevation

Paul Archer Design Ltd

103 Farringdon Road London EC1C 3BS Tel. 020 3668 2668

Date 18/11/14

# 644.211D paul archer design

www.paularcherdesign.co.uk