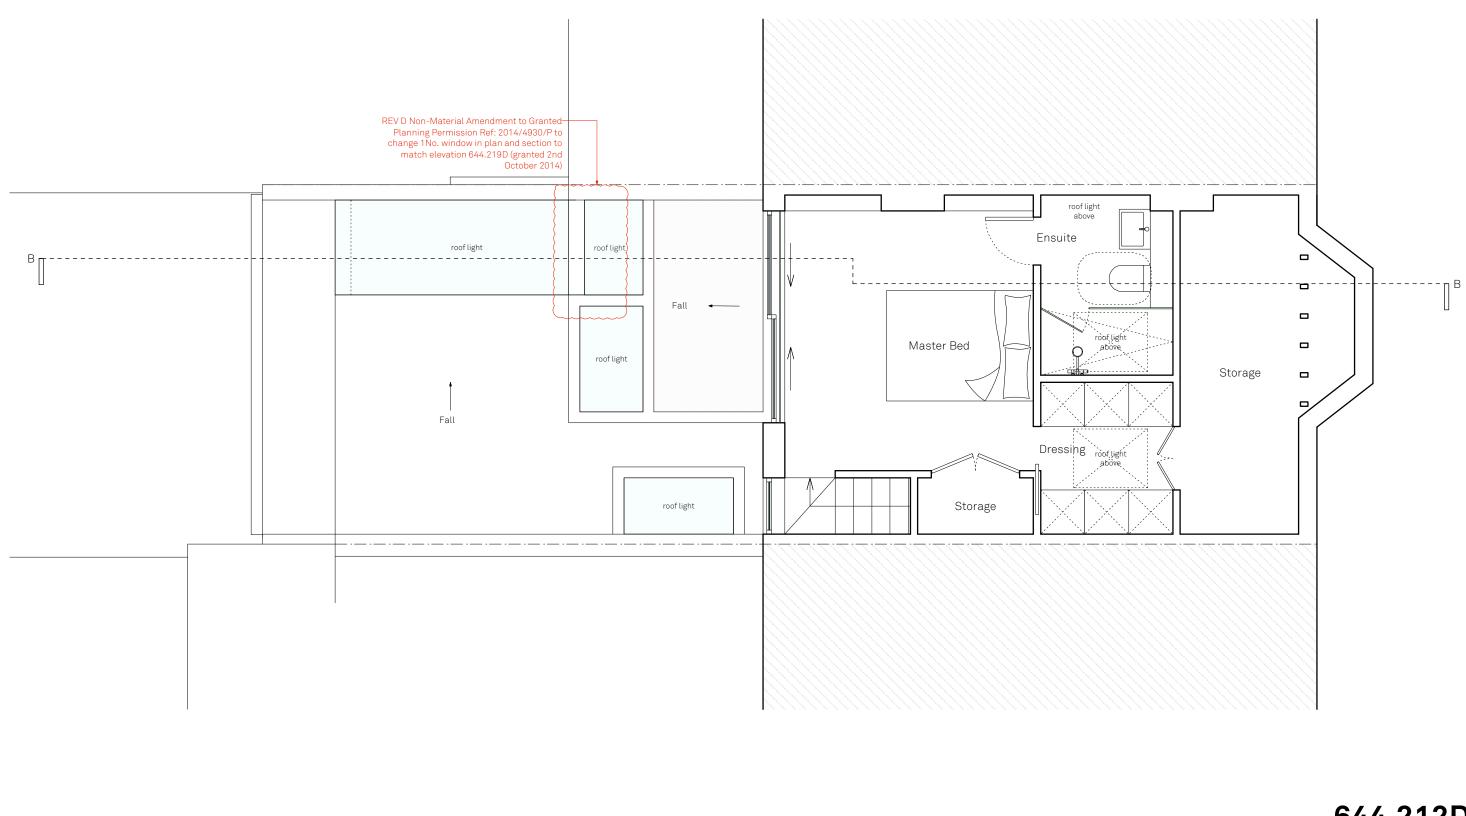

### Proposed Second Floor

## 47 Burrard Road, NW6 1DA

Drawn By Scale Status

# Issue Notes

ΗМ

1:50 @ A3

D Non-material amendement for the correction of 1no. window in plan & section to match elevation

Paul Archer Design Ltd

#### 103 Farringdon Road London EC1C 3BS Tel. 020 3668 2668

Date 18/11/14

# 644.212D paul archer design

www.paularcherdesign.co.uk

| Paul | Archer | Design | Ltd |
|------|--------|--------|-----|

103 Farringdon Road London EC1C 3BS Tel. 020 3668 2668

www.paularcherdesign.co.uk