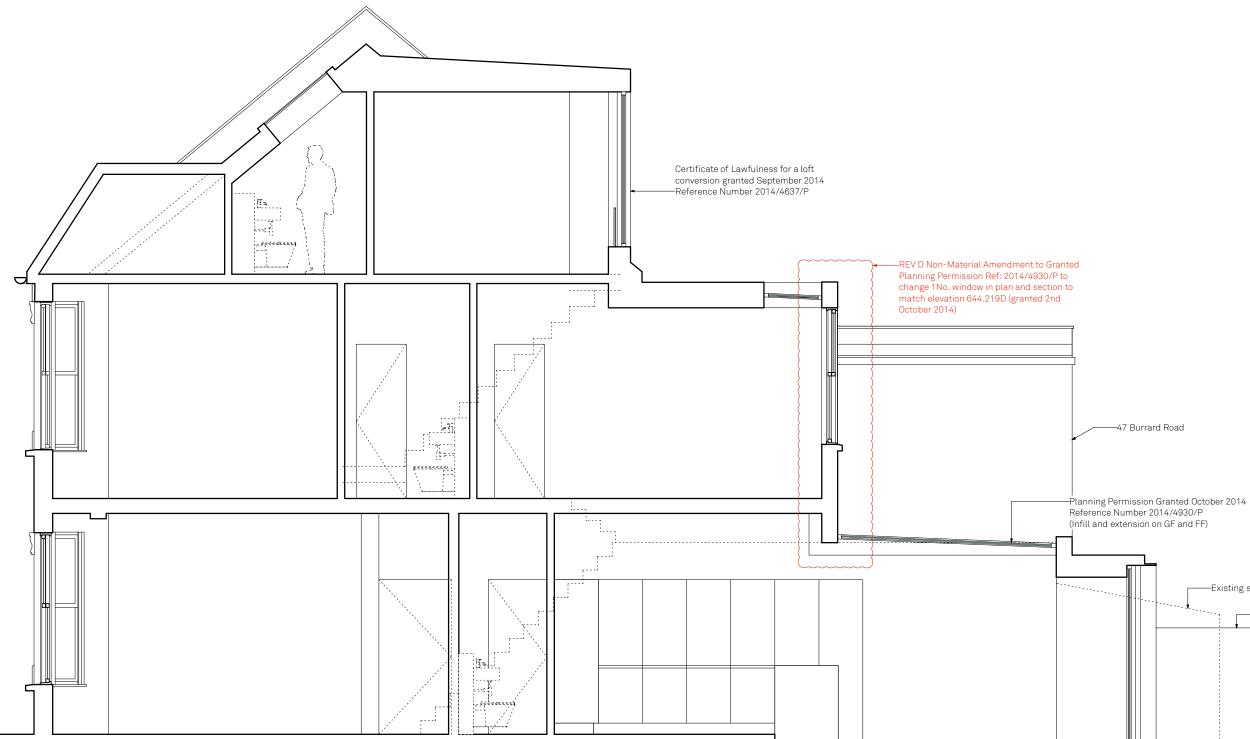

# Issue Notes

ΗМ

1:50 @ A3

D Non-material amendement for the correction of 1no. window in plan & section to match elevation

103 Farringdon Road London EC1C 3BS Tel. 020 3668 2668

Date

18/11/14

**644.219D** paul archer design

-Existing structure to be demolished Height of existing fence 47 Burrard Road

—47 Burrard Road