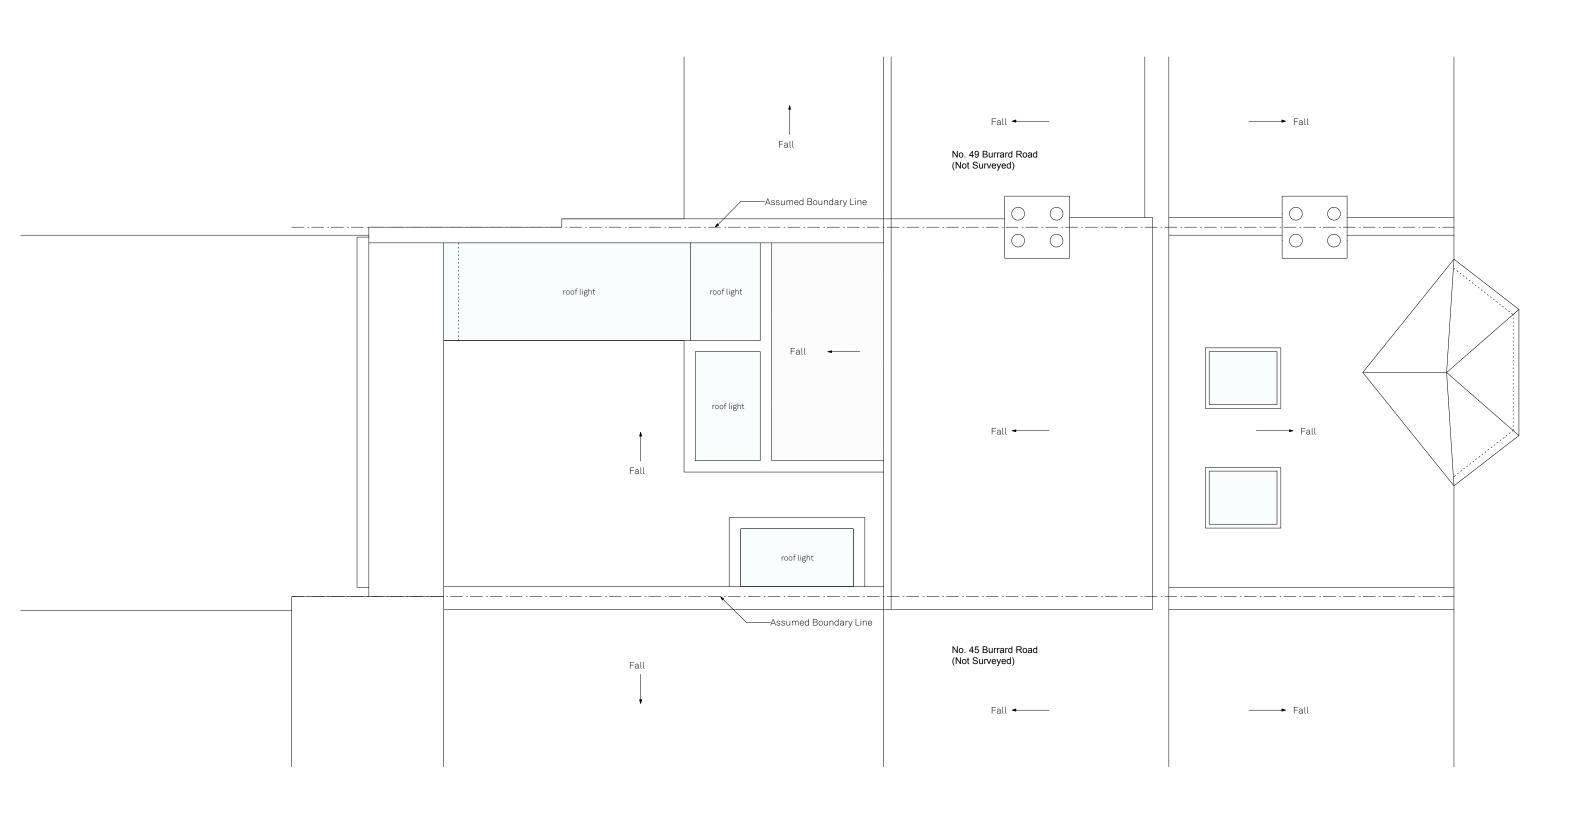

#### Proposed Roof Plan

Burrard Road

Paul Archer Design Ltd

Drawn By HM Scale 1:50 @ A3 Status

HM C @ A3

Planning

Issue Notes

## 644.213C

Date

30/07/14

04/09/14

22/09/14

paul archer design

103 Farringdon Road London EC1C 3BS Tel. 020 3668 2668

Additional Information Planning Removal of 1No. Rooflight

Reduced rooflight and window

following Planner's comments