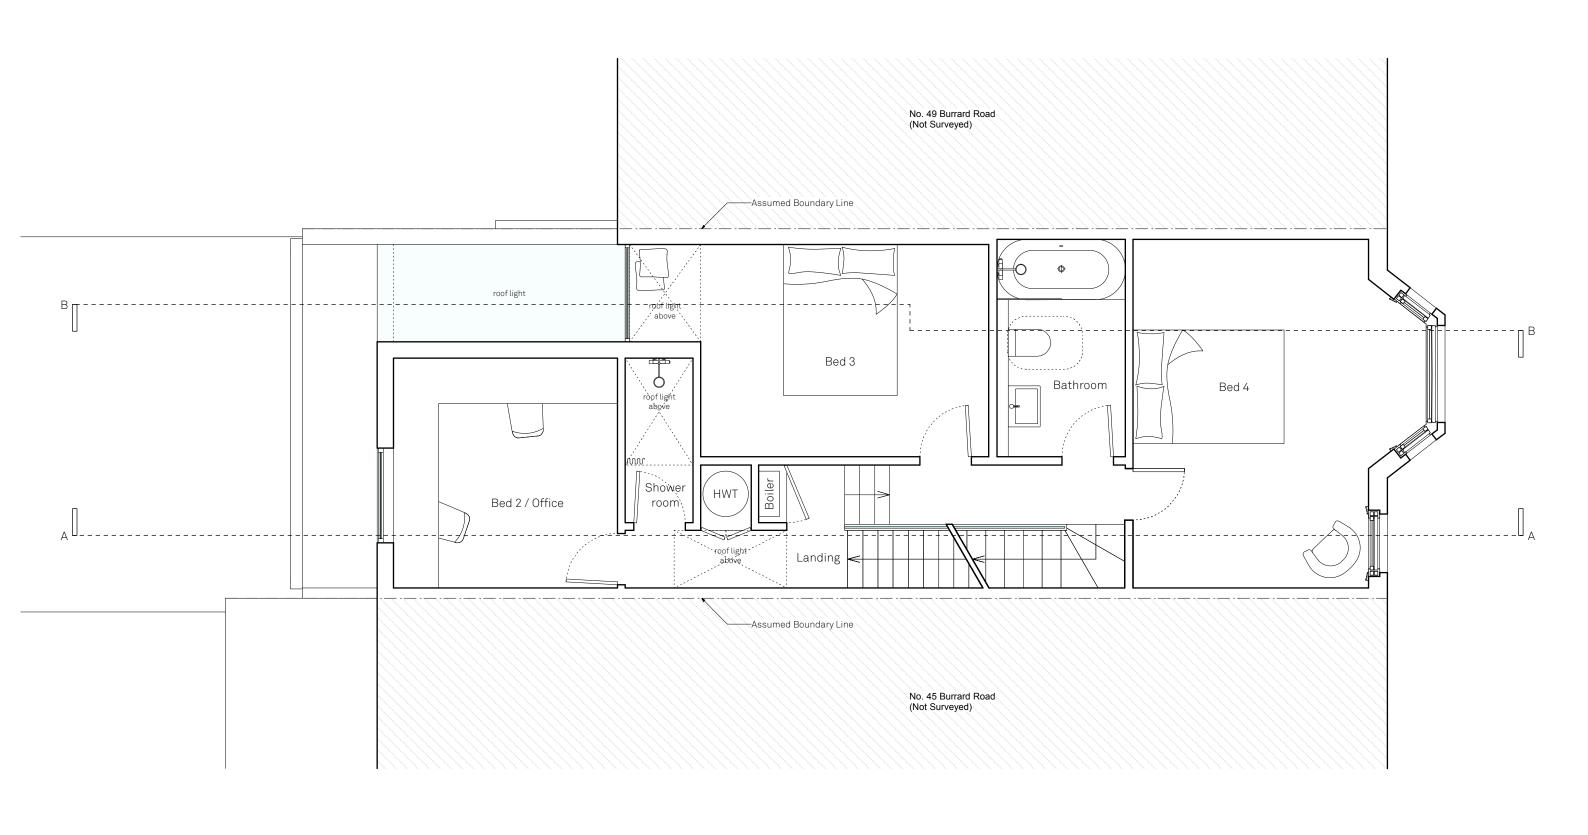

#### **Proposed First Floor**

Burrard Road

Drawn By НМ Scale 1:50 @ A3 Status

Paul Archer Design Ltd

#### Date Issue Notes 30/07/14 Planning Additional Information Planning 04/09/14 Removal of 1No. Rooflight

Reduced rooflight and window 22/09/14 following Planner's comments

paul archer design

644.211C

103 Farringdon Road London EC1C 3BS Tel. 020 3668 2668