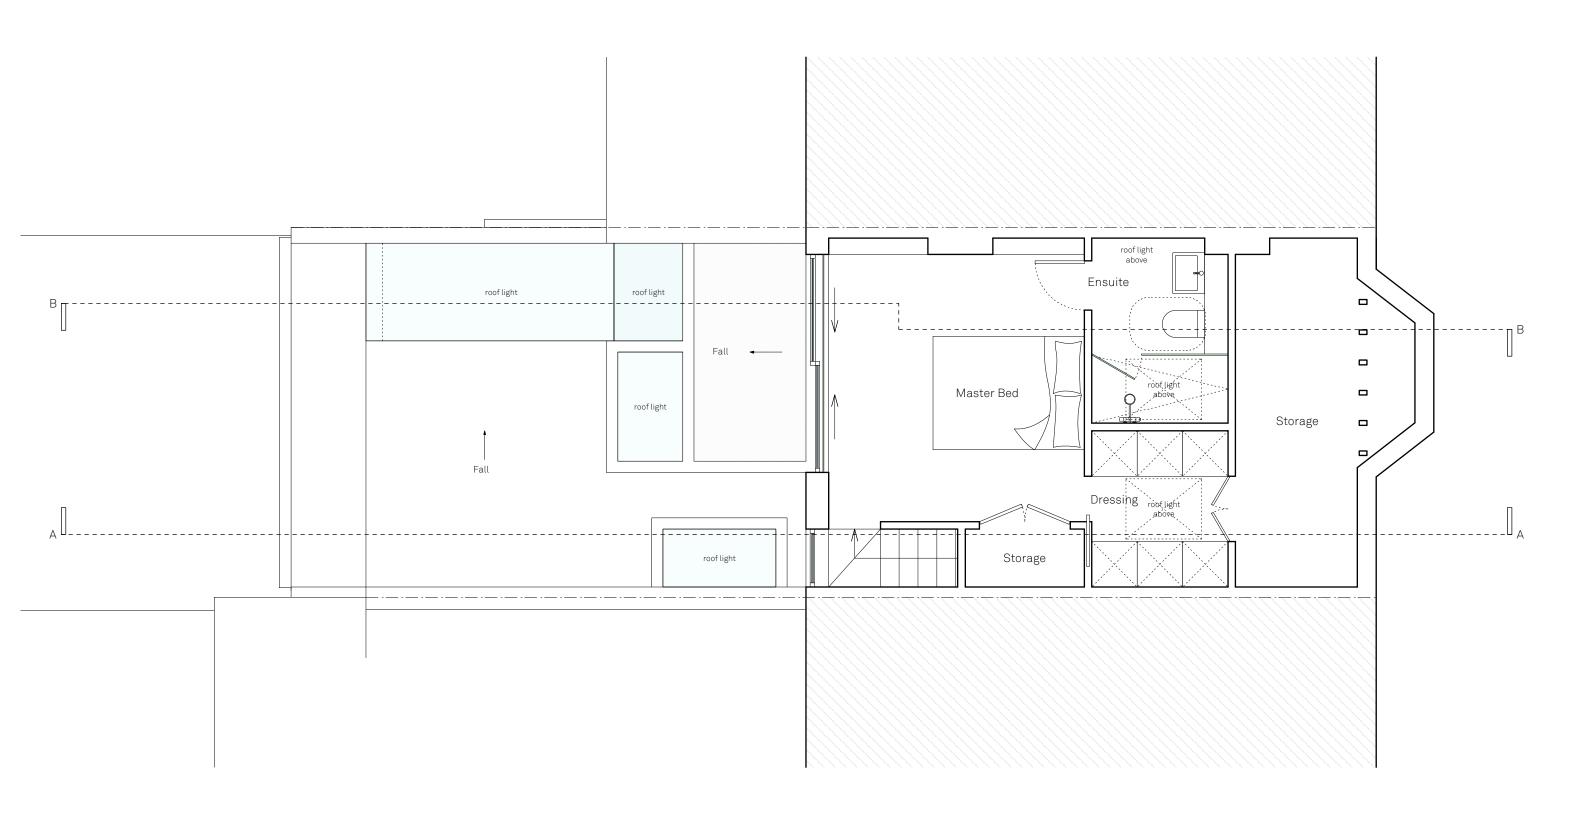

### Proposed Second Floor

Burrard Road

Drawn By HM Scale 1:50 @ A3 Status

Paul Archer Design Ltd

| Issue  | Notes                           | Date     |
|--------|---------------------------------|----------|
| Α      | Planning                        | 30/07/14 |
| В      | Additional Information Planning | 04/09/14 |
|        | Removal of 1No. Rooflight       |          |
| $\cap$ | Poducod rooflight and window    | 22/00/1/ |

Removal of 1No. Rooflight
Reduced rooflight and window
following Planner's comments

22/09/14

paul archer design

644.212C

103 Farringdon Road London EC1C 3BS Tel. 020 3668 2668