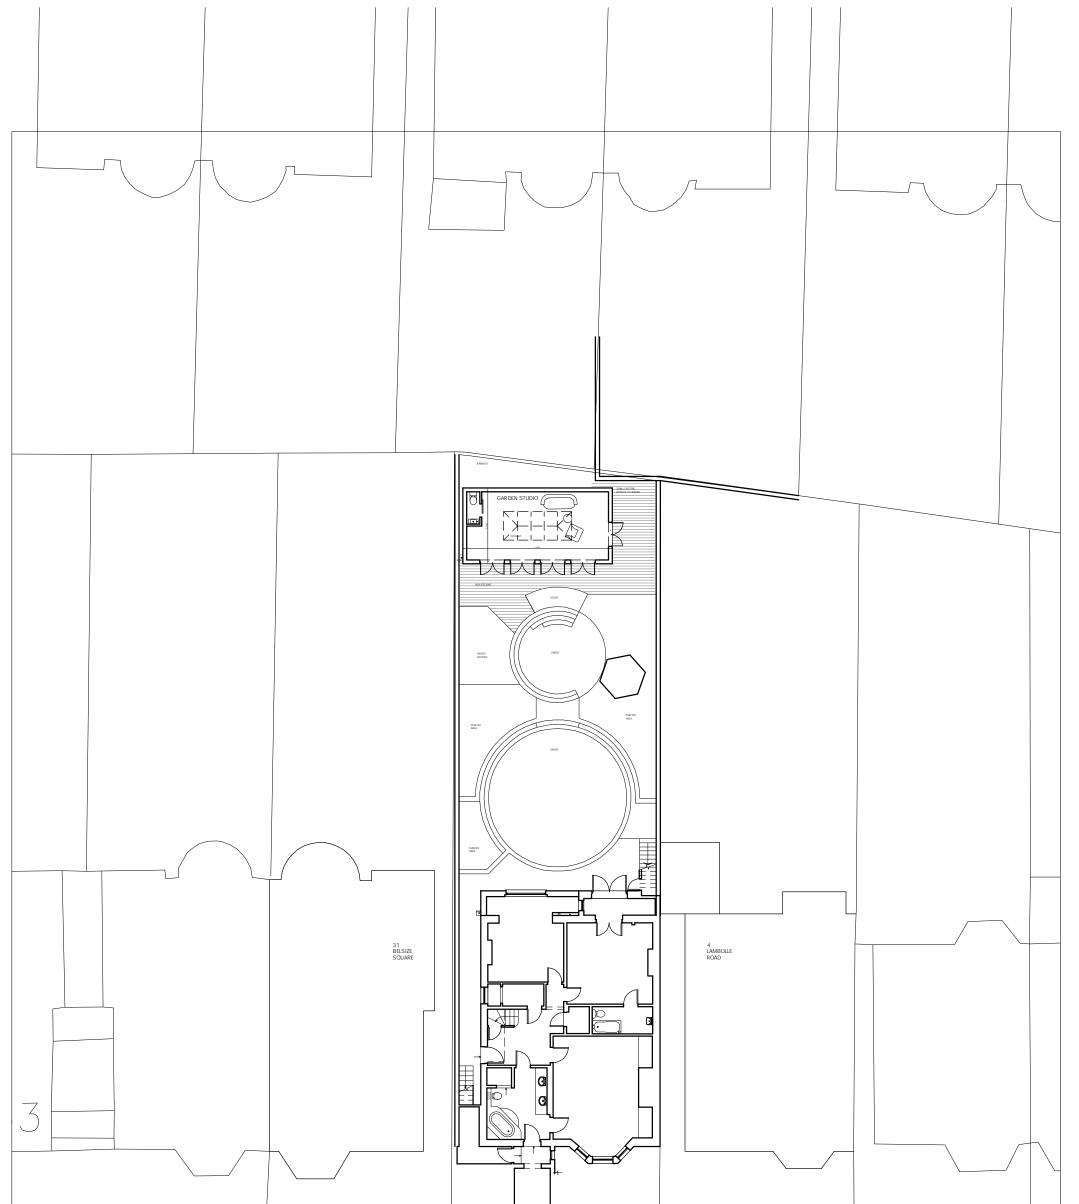

CLIMBING ROSES

CRITTALL TYPE METAL WINDOWS

CLIMBING ROSES

| RWP |  |  |  |
|-----|--|--|--|
|     |  |  |  |

| DO NOT SCALE FROM THIS DRAWING<br>THIS DRAWING IS COPYRIGHT<br>NOTES: | REVISIONS: | 2 LAMBOLLE ROAD<br>LONDON NW3 4HP          | Scale:<br>1:200@A3   | Date: 20.11.14 | KASIA WHITFIELD<br>Design Consultant                                      |
|-----------------------------------------------------------------------|------------|--------------------------------------------|----------------------|----------------|---------------------------------------------------------------------------|
|                                                                       |            | drawing title:<br>SITE PLAN<br>as Proposed | Dwg No:<br>LR2/3-PP4 | Rev:           | Tel: 020 75869624<br>Mob: 07985 035333<br>email: KasiaWhitfield@gmail.com |