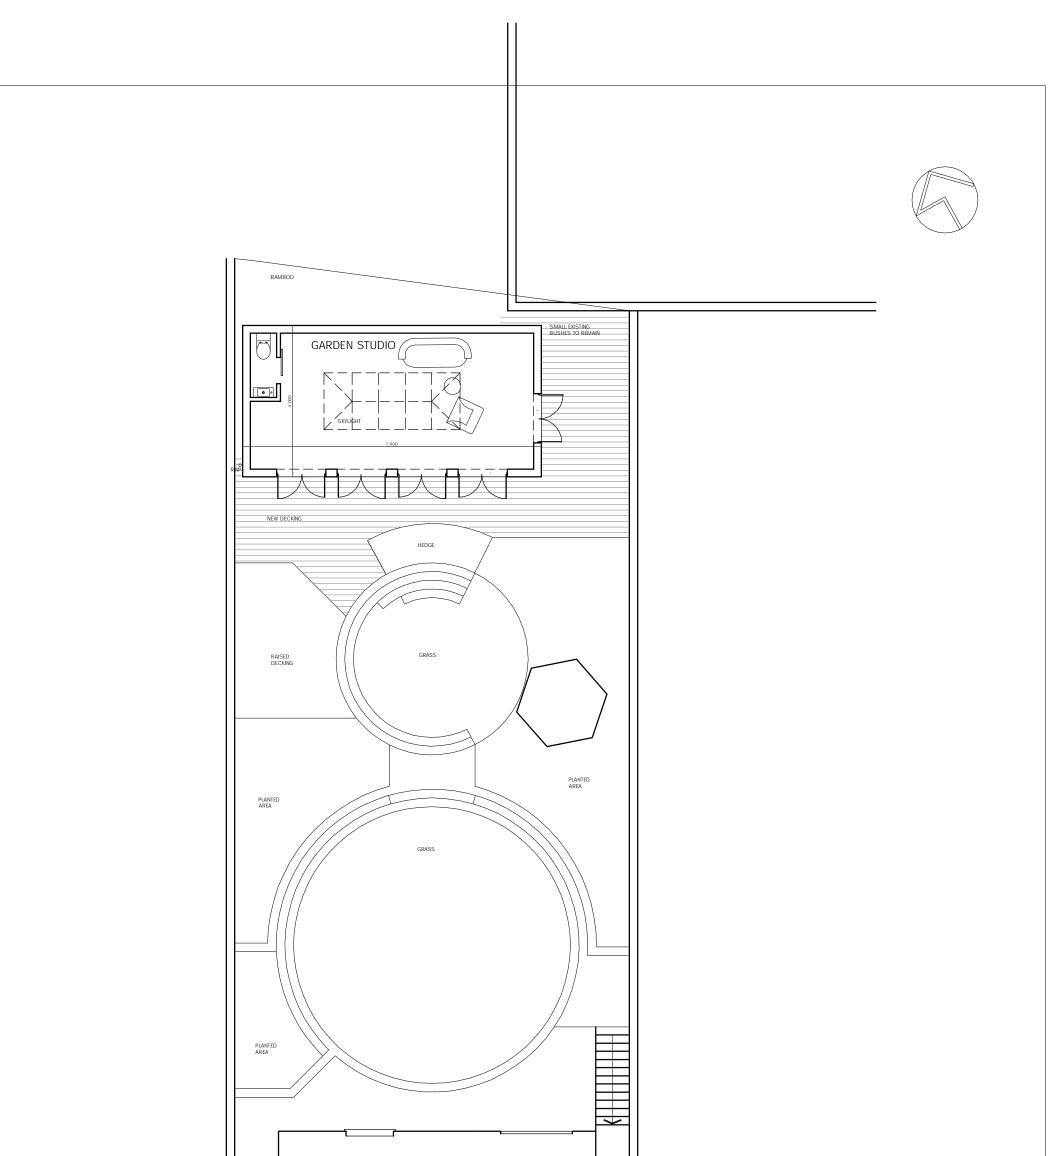

|                                                           | PLAN<br>AREA     |            |                                                                   |                              |                | PLANTED<br>AREA                                                           |
|-----------------------------------------------------------|------------------|------------|-------------------------------------------------------------------|------------------------------|----------------|---------------------------------------------------------------------------|
| DO NOT SCALE FROM THI<br>THIS DRAWING IS COPYRI<br>NOTES: | S DRAWING<br>GHT | REVISIONS: | PROJECT:<br>2 LAMBOLLE ROAD<br>LONDON NW3 4HP                     | <sup>Scale:</sup><br>1:50@A3 | Date: 14.11.14 | KASIA WHITFIELD<br>Design Consultant                                      |
|                                                           |                  |            | DRAWING TITLE:<br>GARDEN PLAN<br>as Proposed<br>GARDEN HOUSE PLAN | Dwg No:<br>LR2/3-PP2         | Rev:           | Tel: 020 75869624<br>Mob: 07985 035333<br>email: KasiaWhitfield@gmail.com |