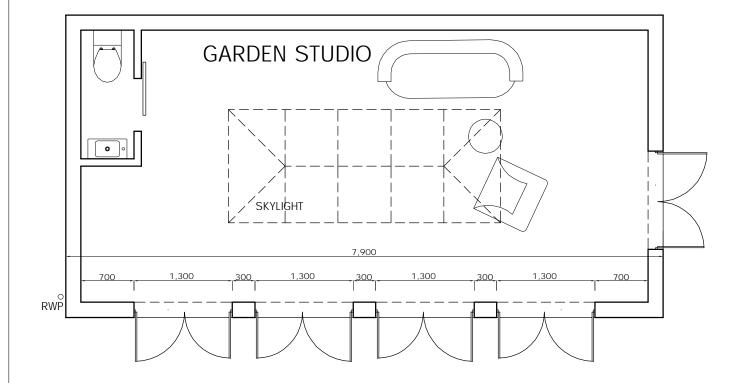

| DO NOT SCALE FROM THIS DRAWING<br>THIS DRAWING IS COPYRIGHT<br>NOTES: | REVISIONS: | <br>PROJECT:<br>2 LAMBOLLE ROAD<br>LONDON NW3 4HP                 | scale:<br>1:100@A3   | Date:<br>14.11.14 | KASIA WHITFIELD<br>Design Consultant                                      |
|-----------------------------------------------------------------------|------------|-------------------------------------------------------------------|----------------------|-------------------|---------------------------------------------------------------------------|
|                                                                       |            | DRAWING TITLE:<br>GARDEN PLAN<br>as Proposed<br>GARDEN HOUSE PLAN | Dwg No:<br>LR2/3-PP1 | Rev:              | Tel: 020 75869624<br>Mob: 07985 035333<br>email: KasiaWhitfield@gmail.com |

|                                                           | PLAN<br>AREA     |            |                                                                   |                              |                | PLANTED<br>AREA                                                           |
|-----------------------------------------------------------|------------------|------------|-------------------------------------------------------------------|------------------------------|----------------|---------------------------------------------------------------------------|
| DO NOT SCALE FROM THI<br>THIS DRAWING IS COPYRI<br>NOTES: | S DRAWING<br>GHT | REVISIONS: | PROJECT:<br>2 LAMBOLLE ROAD<br>LONDON NW3 4HP                     | <sup>Scale:</sup><br>1:50@A3 | Date: 14.11.14 | KASIA WHITFIELD<br>Design Consultant                                      |
|                                                           |                  |            | DRAWING TITLE:<br>GARDEN PLAN<br>as Proposed<br>GARDEN HOUSE PLAN | Dwg No:<br>LR2/3-PP2         | Rev:           | Tel: 020 75869624<br>Mob: 07985 035333<br>email: KasiaWhitfield@gmail.com |