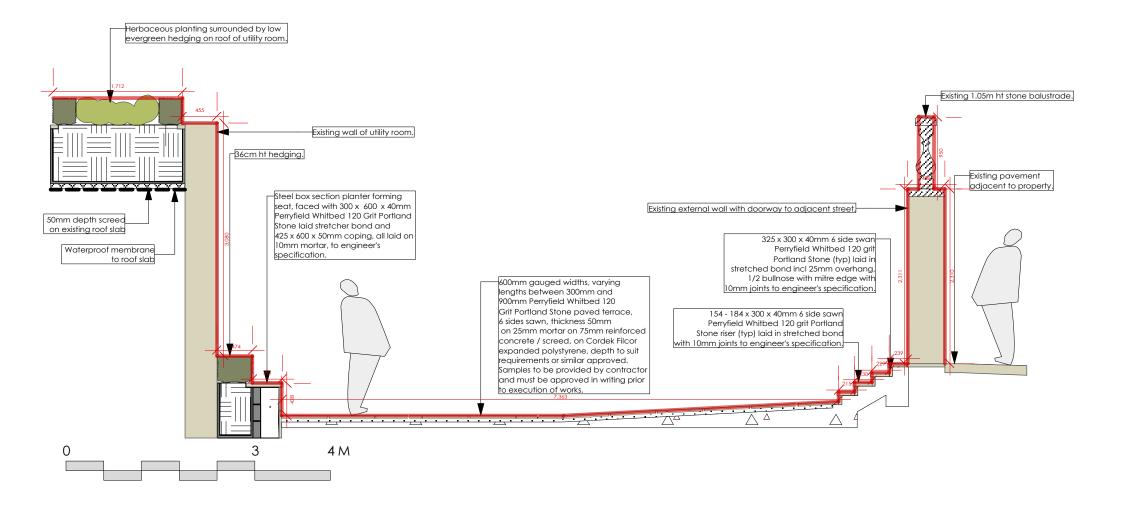

Section C - Proposed Scale: - 1:50 @ A3



Scale: - 1:200 @ A3

## Section line of withdrawn application



Client: Mr Hizami

Property: 1 Cumberland Place London

Title: Section C - Overlay

Drawing No. HIZ.6.0.19

Scale: Various @ A3

Date: 27-Oct-14 Revision: Drawn by:DP Checked by:

THOMAS HOBLYN GARDEN DESIGN LTD. Mansard House, Low Street, Bardwell, Bury St Edmunds, Suffolk, IP31 1AR GENERAL NOTES:
\*All dimensions shall be checked on site.

\*Drawings shall be read in conjuction will all other contract documentation and other consultants drawings.

\*Any discrepancies shall be reported to the Contract Administrator. IF IN

DOUBT, ASK.
\*DO NOT SCALE FROM THIS DRAWING (Except for planning purposes only).

USE FIGURED DIMENSIONS ONLY.

\*WARNING: This drawing is issued in colour.

©