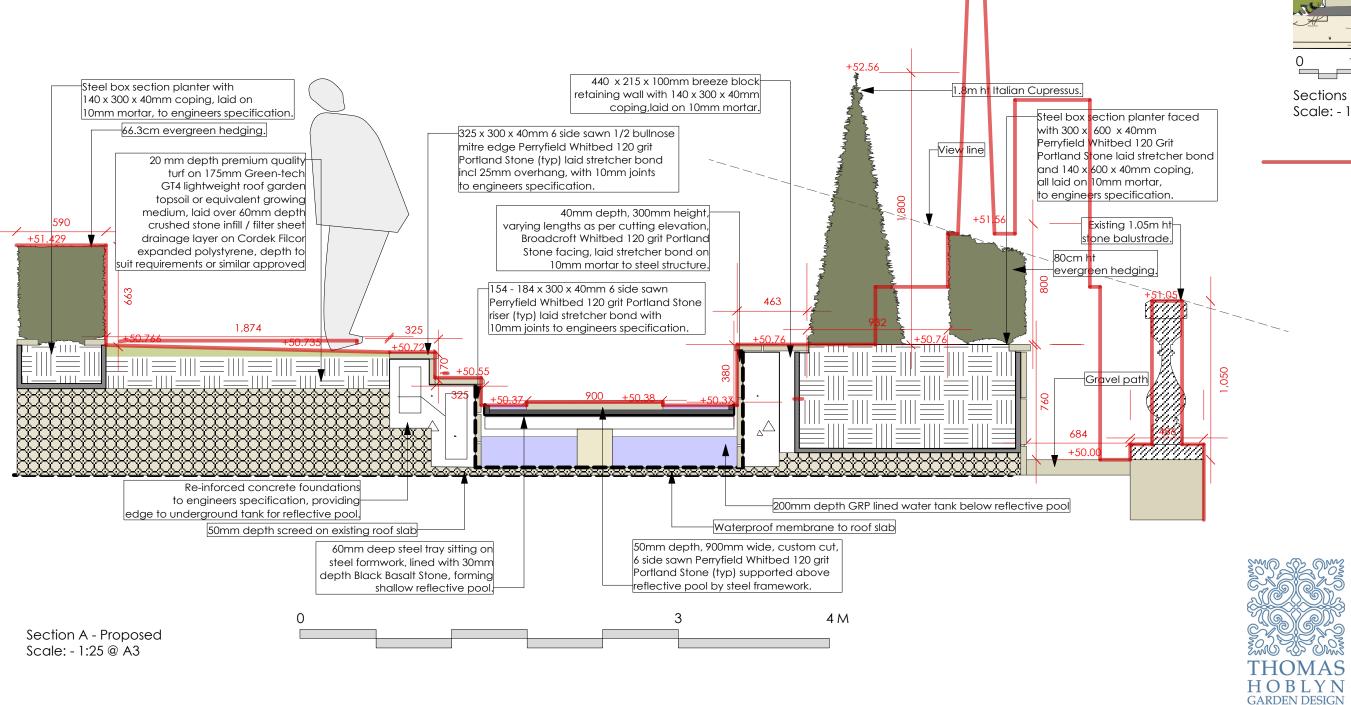

Scale: - 1:200 @ A3

Section line of withdrawn application

Client: Mr Hizami Property: 1 Cumberland Place London Title: Section A - Overlay

Drawing No. HIZ.6.0.16

Scale: Various @ A3

Date: 24-Oct-14 Revision: Drawn by:DP Checked by: