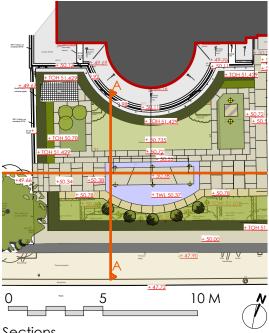

Scale: - 1:200 @ A3

Section line of withdrawn application

Client: Mr Hizami Property: 1 Cumberland Place London Title: Section A - Overlay

Drawing No. HIZ.6.0.16

Scale: Various @ A3

Date: 24-Oct-14 Revision: Drawn by:DP Checked by: