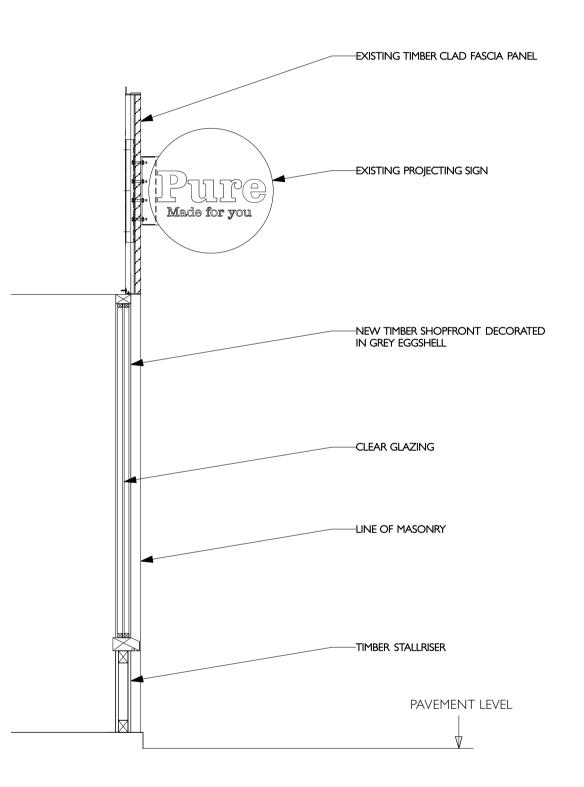

SECTION THROUGH PROPOSED SHOPFRONT @ SCALE 1:20

0 1.00 2.00 M

| CONSTRUCTION (DESIGN & MANAGEMENT) REGULATIONS 2007 [CDM]       |
|-----------------------------------------------------------------|
| THIS PROJECT HAS BEEN ASSESSED UNDER THE CONSTRUCTION (DESIGN 8 |

This Project has been assessed under the construction (design of management) regulations 2007 and is classified as follows:

NON-NOTIFIABLE

NOTIFIABLE

| vvmaisOEVE<br>HIS RESPONS | _ix vvhich MA'<br>SIBILITIES IN AC | i Change I'HE<br>CORDANCE WI    | . rnoject STATU<br>TH THE AFOREM    | is & Advise the i<br>Ientioned Regu                                      |
|---------------------------|------------------------------------|---------------------------------|-------------------------------------|--------------------------------------------------------------------------|
|                           | AP                                 |                                 | REGULATIONS T<br>E PROJECTS         | то                                                                       |
| CONTRACTO<br>AND A        | rs are also a<br>Any risk anal'    | Advised to ref<br>Lysis documen | IT SUPPLIED BY T                    | BY THE CLIENT.<br>CIFIC RISK IDENTIF<br>HE FRUITFUL DES<br>TRUCTION PHAS |
| Revisions 8               | <br>& Notes                        |                                 |                                     |                                                                          |
| Revision                  |                                    | Description                     |                                     |                                                                          |
| Α                         | 19/11/14                           | Section thro                    | ough shopfro                        | nt added at so                                                           |
|                           |                                    |                                 |                                     |                                                                          |
|                           |                                    |                                 |                                     |                                                                          |
|                           |                                    |                                 |                                     |                                                                          |
|                           |                                    |                                 |                                     |                                                                          |
|                           |                                    |                                 |                                     |                                                                          |
|                           |                                    |                                 |                                     |                                                                          |
|                           |                                    |                                 |                                     |                                                                          |
|                           |                                    |                                 |                                     |                                                                          |
|                           |                                    |                                 |                                     |                                                                          |
|                           |                                    |                                 |                                     |                                                                          |
|                           |                                    |                                 |                                     |                                                                          |
|                           |                                    |                                 |                                     |                                                                          |
|                           |                                    |                                 |                                     |                                                                          |
|                           |                                    |                                 |                                     |                                                                          |
|                           |                                    |                                 |                                     |                                                                          |
|                           |                                    |                                 |                                     |                                                                          |
|                           |                                    |                                 |                                     |                                                                          |
|                           |                                    |                                 |                                     |                                                                          |
|                           |                                    |                                 |                                     |                                                                          |
|                           |                                    |                                 |                                     |                                                                          |
|                           |                                    |                                 |                                     |                                                                          |
|                           |                                    |                                 |                                     |                                                                          |
|                           |                                    |                                 |                                     |                                                                          |
|                           |                                    |                                 |                                     |                                                                          |
|                           |                                    |                                 |                                     |                                                                          |
|                           |                                    |                                 |                                     |                                                                          |
|                           |                                    |                                 |                                     |                                                                          |
|                           |                                    |                                 |                                     |                                                                          |
|                           |                                    |                                 |                                     |                                                                          |
|                           |                                    |                                 |                                     |                                                                          |
|                           |                                    |                                 |                                     |                                                                          |
|                           |                                    |                                 |                                     |                                                                          |
|                           |                                    |                                 |                                     |                                                                          |
|                           |                                    |                                 |                                     |                                                                          |
| The Fru                   | <br>uitful Des                     | sign Cons                       | sultancy L                          | <br>td                                                                   |
| Unit 5, Ch                | iltern House                       |                                 | , Chesham, B                        | ucks, HP5 IP                                                             |
| Client Name:              | HY RET                             | AIL LTD                         |                                     |                                                                          |
|                           |                                    |                                 |                                     |                                                                          |
| Project Title:            | ODGE S                             | TREET                           |                                     |                                                                          |
| 47 GO                     |                                    |                                 |                                     |                                                                          |
| 47 GOO                    |                                    | XISTING /                       | AND PRO                             | POSED                                                                    |
| 47 GOO                    | RONT - EX                          | XISTING /                       | AND PROP<br>Scale @ A1:<br>1:50 & 1 |                                                                          |