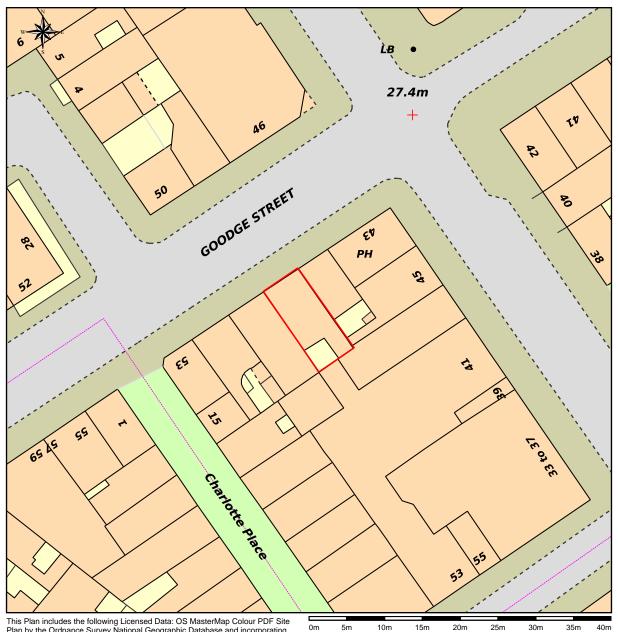

## **Block Plan - 47 Goodge Street**

This Plan includes the following Licensed Data: OS MasterMap Colour PDF Site Plan by the Ordnance Survey National Geographic Database and incorporating surveyed revision available at the date of production. Reproduction in whole or in part is prohibited without the prior permission of Ordnance Survey. The representation of a road, track or path is no evidence of a right of way. The representation of features, as lines is no evidence of a property boundary. © Crown copyright and database rights, 2014. Ordnance Survery 0100031673

Scale: 1:500, paper size: A4

PU01432

Block plan @ Scale 1:500