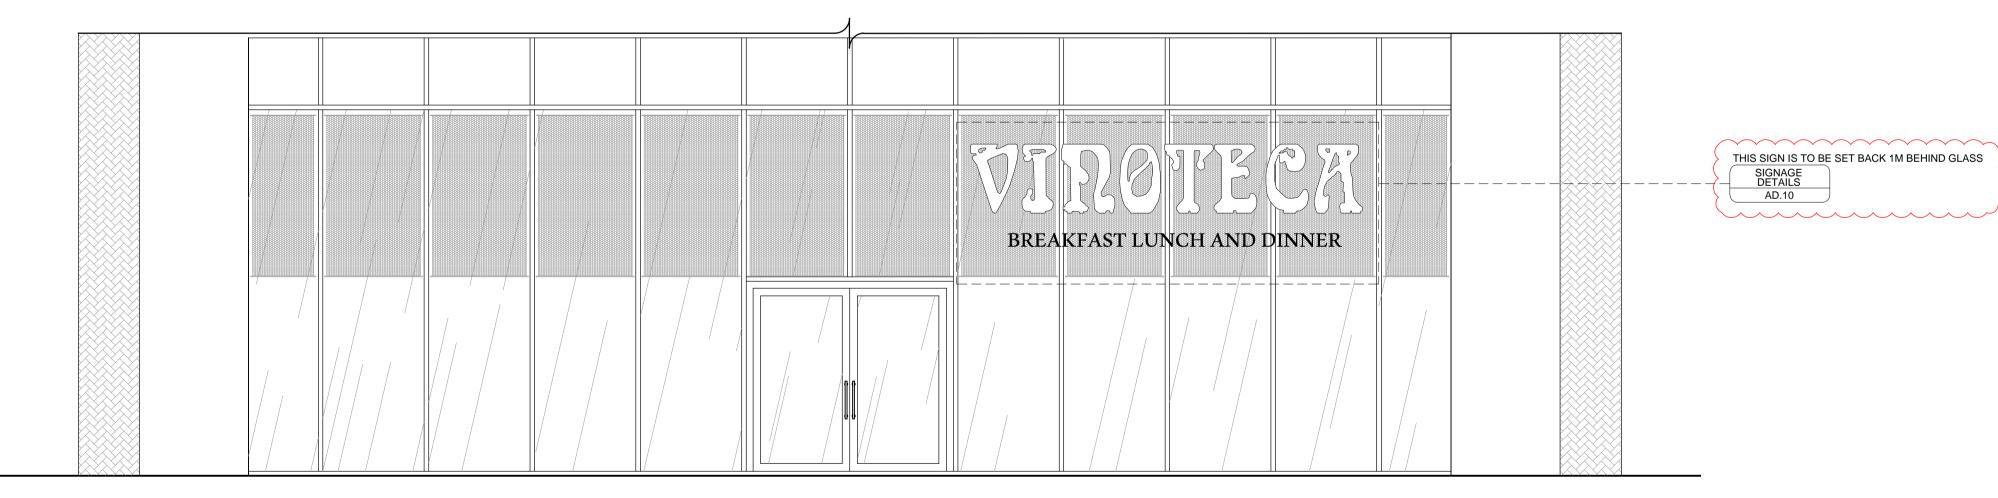

A EXTERIOR ELEVATION SCALE 1:50@A1

B EXTERIOR ELEVATION SCALE 1:50@A1

| REVISION | DATE     | DESCRIPTION       |
|----------|----------|-------------------|
| A        | 01/08/14 | SIGNAGE UPDATED   |
| В        | 24/09/14 | SIGNAGE UPDATED   |
| С        | 17/11/14 | SIGNAGE TO BE SET |
|          |          | 1M BEHIND GLASS   |
| ~~~~~    | ~~~~~    |                   |