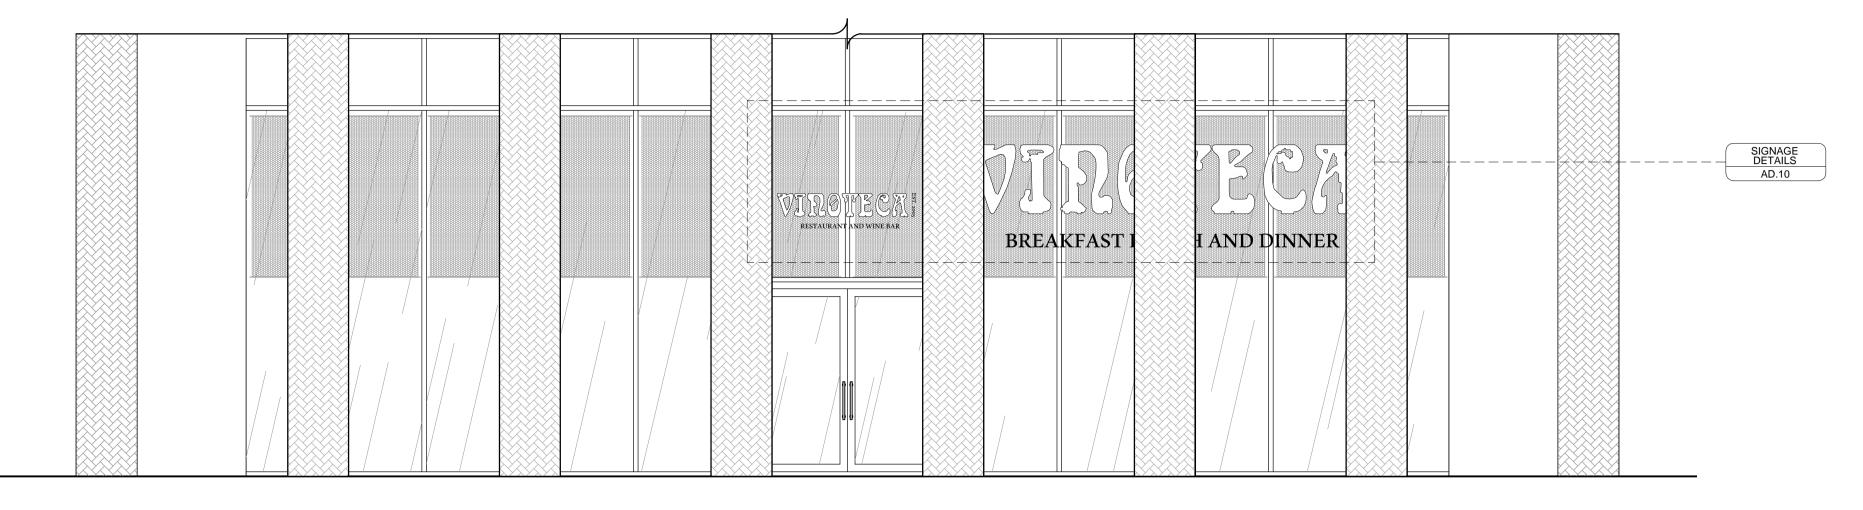

A EXTERIOR ELEVATION SCALE 1:50@A1

B EXTERIOR ELEVATION SCALE 1:50@A1

| REVISION | DATE     | DESCRIPTION       |
|----------|----------|-------------------|
| A        | 01/08/14 | SIGNAGE UPDATED   |
| В        | 24/09/14 | SIGNAGE UPDATED   |
| С        | 17/11/14 | SIGNAGE TO BE SET |
|          |          | 1M BEHIND GLASS   |
| ~~~~~    | ~~~~~    |                   |