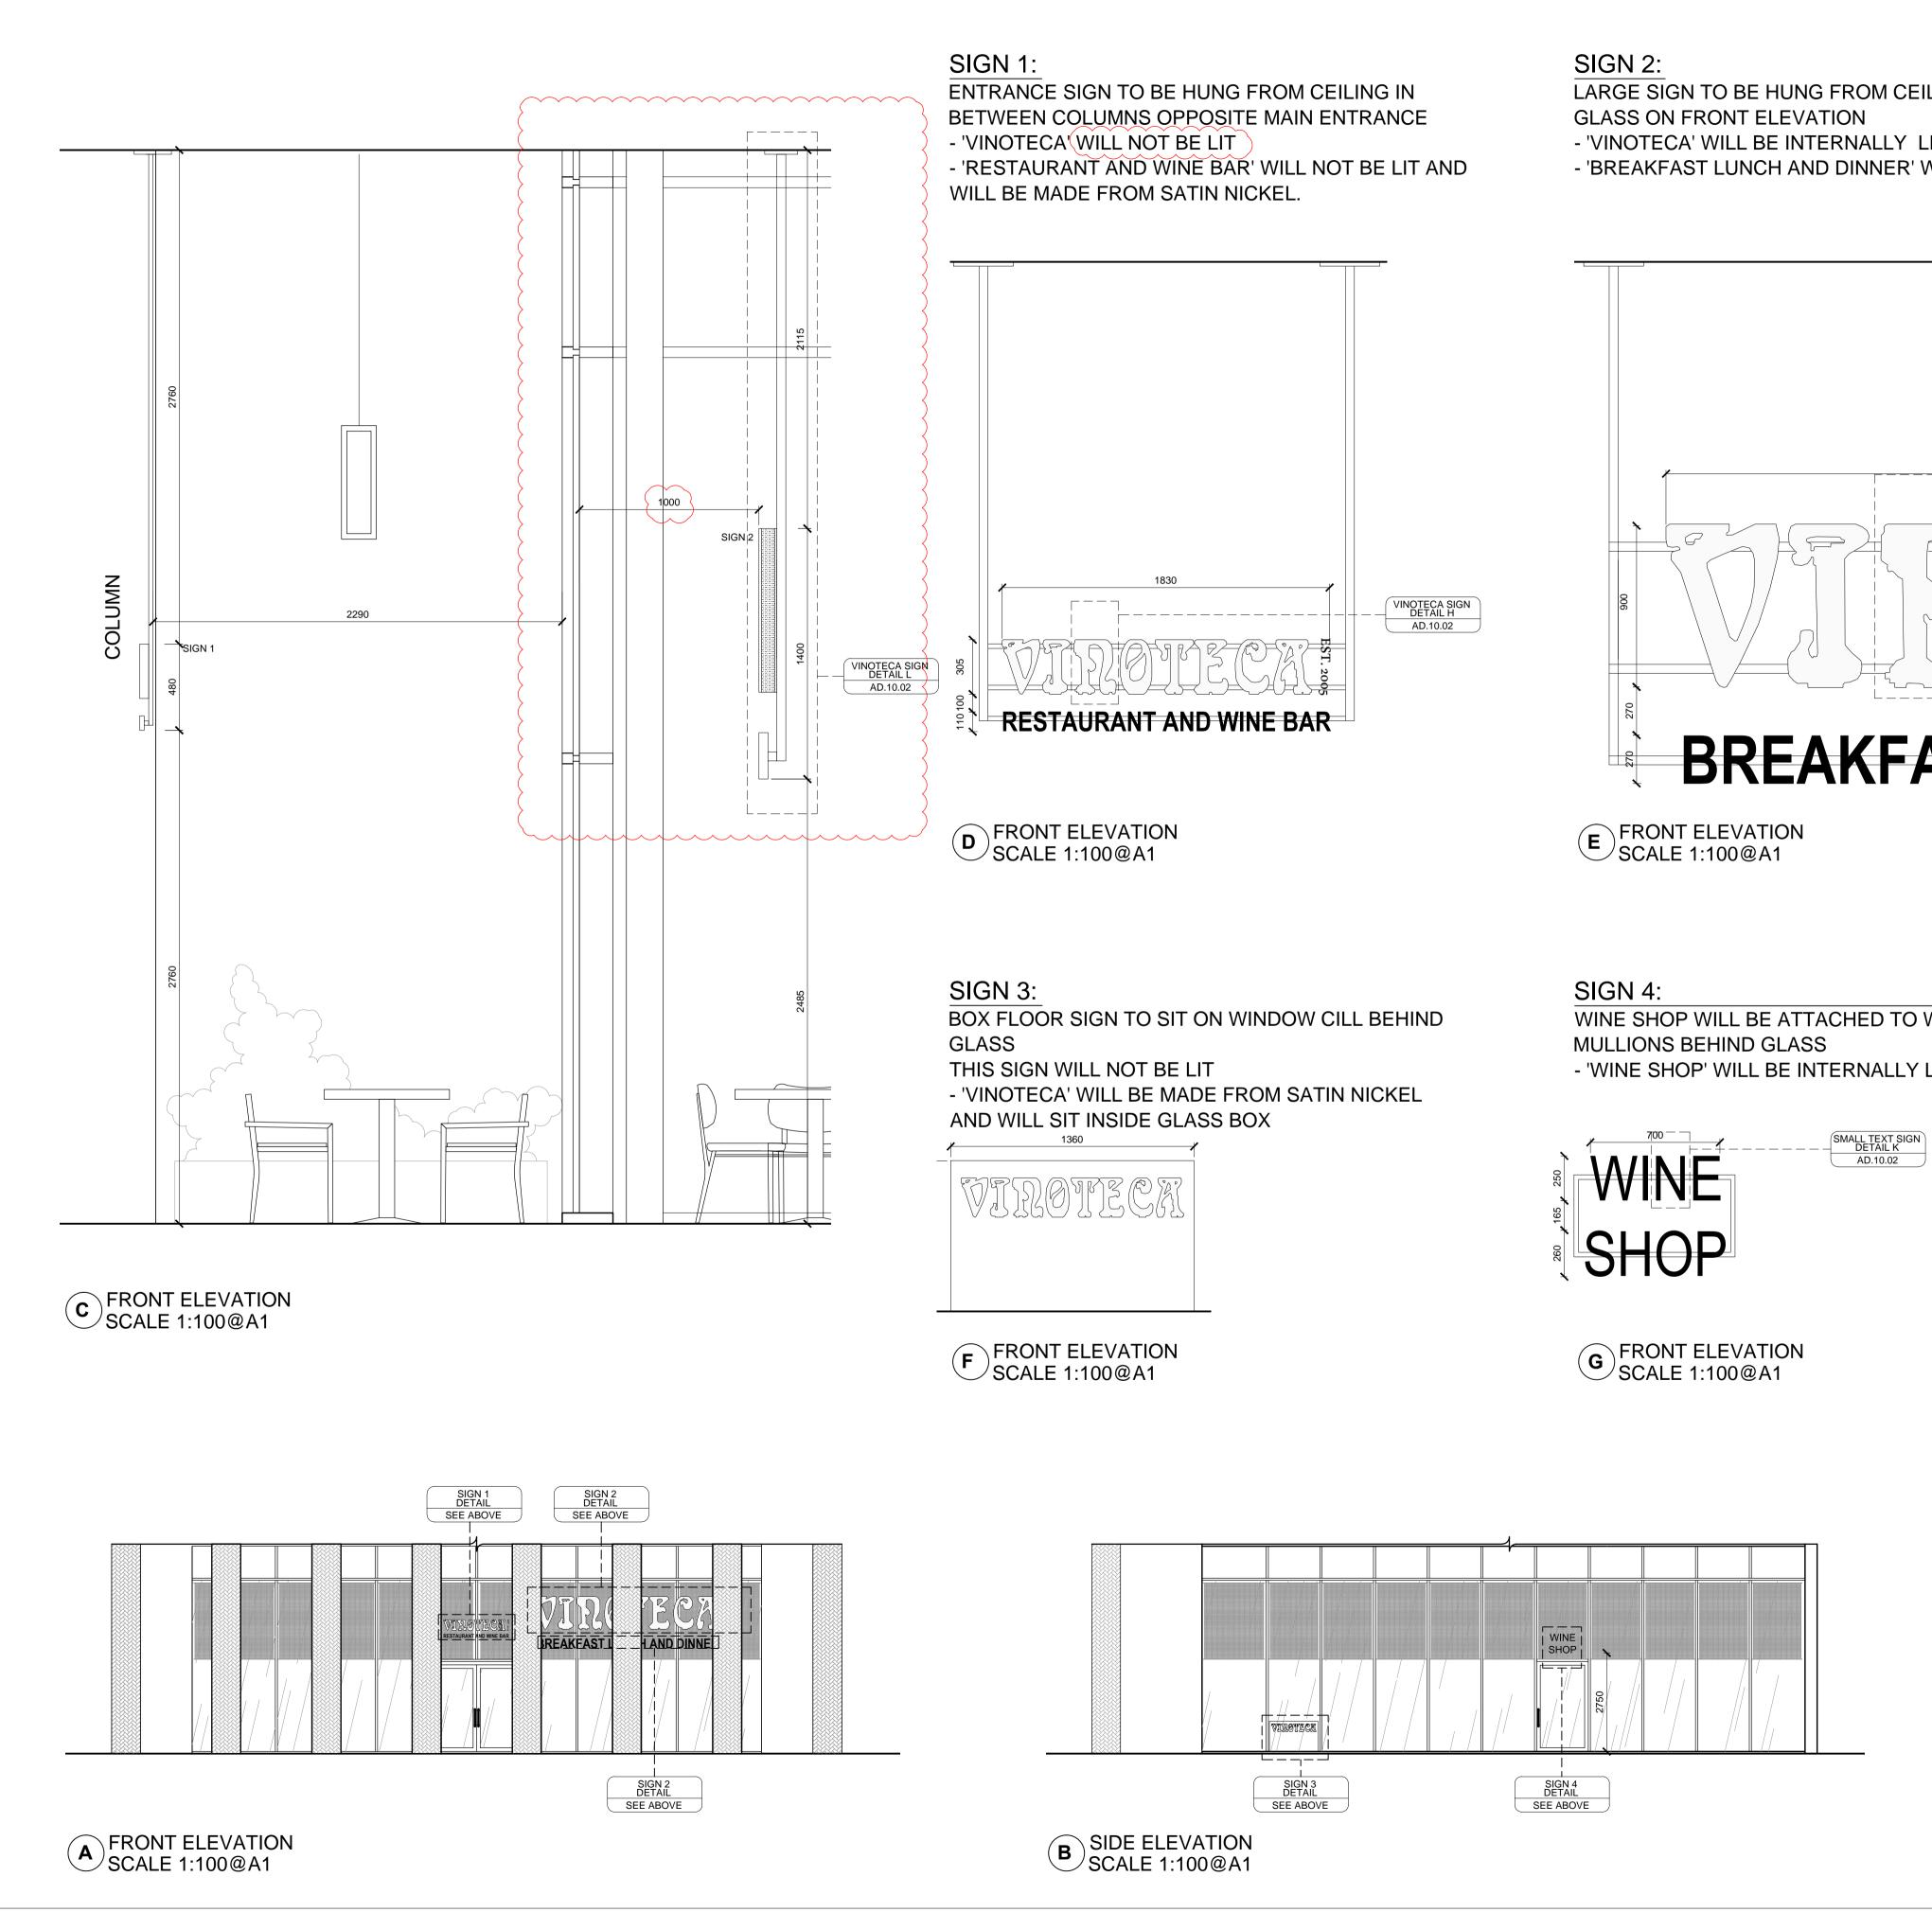

WINE SHOP WILL BE ATTACHED TO WINDOW - 'WINE SHOP' WILL BE INTERNALLY LIT

**BREAKFAST LUNCH AND DINNER** 

LARGE SIGN TO BE HUNG FROM CEILING BEHIND - 'VINOTECA' WILL BE INTERNALLY LIT - 'BREAKFAST LUNCH AND DINNER' WILL BE LIT