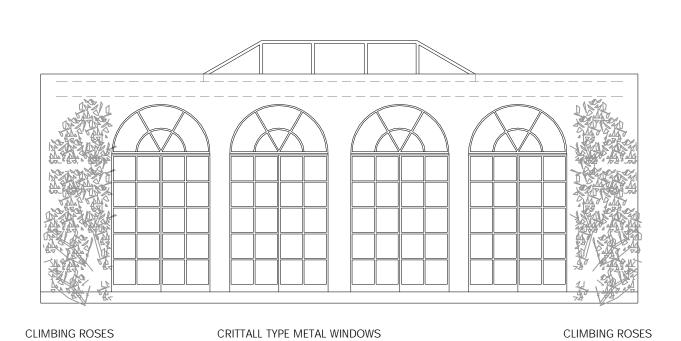

| DO NOT SCALE FROM THIS DRAWING<br>THIS DRAWING IS COPYRIGHT<br>NOTES: | REVISIONS: | PROJECT: 2 LAMBOLLE ROAD LONDON NW3 4HP                        | Scale:<br>1:50@A3    | Date: 14.11.14 | KASIA WHITFIELD  Design Consultant  Tel: 020 75869624  Mob: 07985 035333  email: KasiaWhitfield@gmail.com |
|-----------------------------------------------------------------------|------------|----------------------------------------------------------------|----------------------|----------------|-----------------------------------------------------------------------------------------------------------|
|                                                                       |            | DRAWING TITLE: GARDEN HOUSE ROOF PLAN & ELEVATIONS as Proposed | Dwg No:<br>LR2/3-PP3 | Rev:           |                                                                                                           |