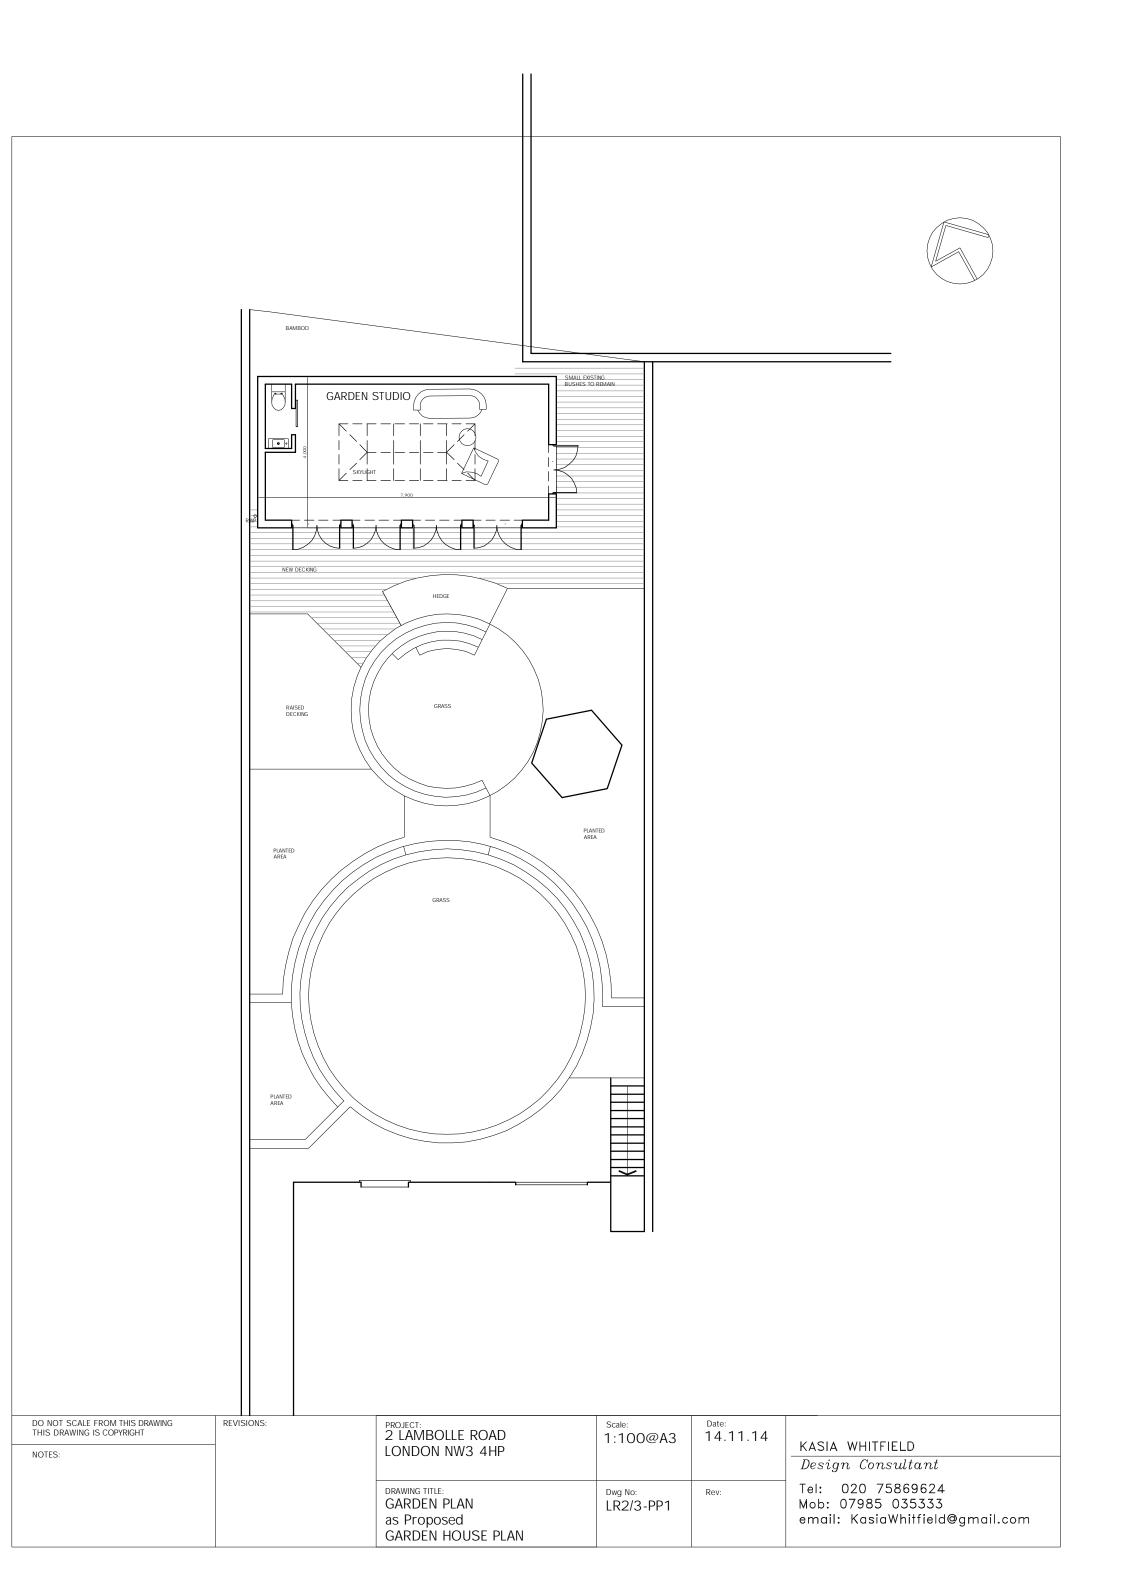

| DO NOT SCALE FROM THIS DRAWING<br>THIS DRAWING IS COPYRIGHT<br>NOTES: | REVISIONS: | PROJECT: 2 LAMBOLLE ROAD LONDON NW3 4HP                        | Scale:<br>1:50@A3    | Date: 14.11.14 | KASIA WHITFIELD  Design Consultant  Tel: 020 75869624  Mob: 07985 035333  email: KasiaWhitfield@gmail.com |
|-----------------------------------------------------------------------|------------|----------------------------------------------------------------|----------------------|----------------|-----------------------------------------------------------------------------------------------------------|
|                                                                       |            | DRAWING TITLE: GARDEN HOUSE ROOF PLAN & ELEVATIONS as Proposed | Dwg No:<br>LR2/3-PP3 | Rev:           |                                                                                                           |