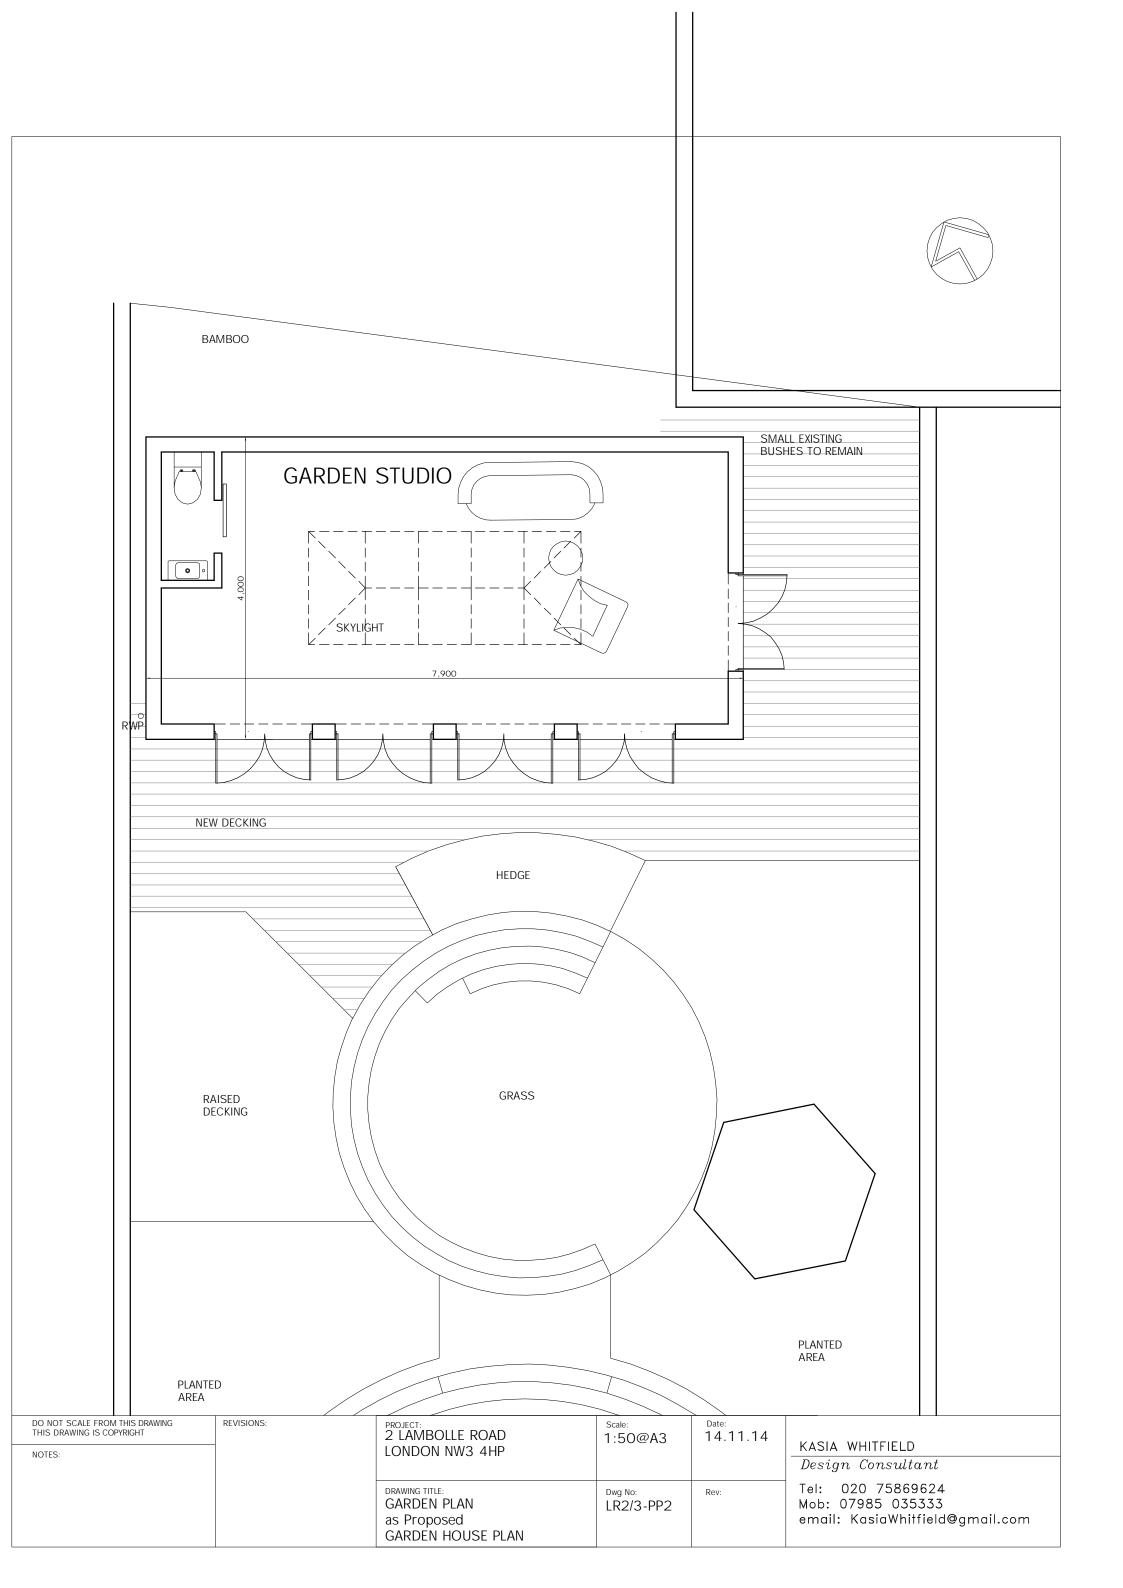

| DO NOT SCALE FROM THIS DRAWING<br>THIS DRAWING IS COPYRIGHT<br>NOTES: | REVISIONS: | PROJECT: 2 LAMBOLLE ROAD LONDON NW3 4HP                        | Scale:<br>1:50@A3    | Date: 14.11.14 | KASIA WHITFIELD  Design Consultant  Tel: 020 75869624  Mob: 07985 035333  email: KasiaWhitfield@gmail.com |
|-----------------------------------------------------------------------|------------|----------------------------------------------------------------|----------------------|----------------|-----------------------------------------------------------------------------------------------------------|
|                                                                       |            | DRAWING TITLE: GARDEN HOUSE ROOF PLAN & ELEVATIONS as Proposed | Dwg No:<br>LR2/3-PP3 | Rev:           |                                                                                                           |