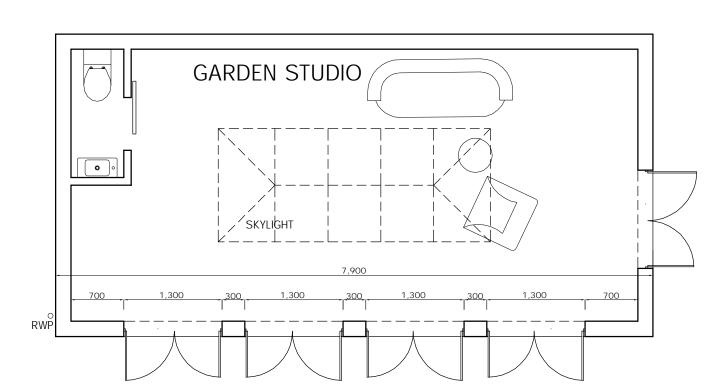

| DO NOT SCALE FROM THIS DRAWING<br>THIS DRAWING IS COPYRIGHT<br>NOTES: | REVISIONS: | PROJECT: 2 LAMBOLLE ROAD LONDON NW3 4HP                        | Scale:<br>1:50@A3    | Date: 14.11.14 | KASIA WHITFIELD  Design Consultant  Tel: 020 75869624  Mob: 07985 035333  email: KasiaWhitfield@gmail.com |
|-----------------------------------------------------------------------|------------|----------------------------------------------------------------|----------------------|----------------|-----------------------------------------------------------------------------------------------------------|
|                                                                       |            | DRAWING TITLE: GARDEN HOUSE ROOF PLAN & ELEVATIONS as Proposed | Dwg No:<br>LR2/3-PP3 | Rev:           |                                                                                                           |