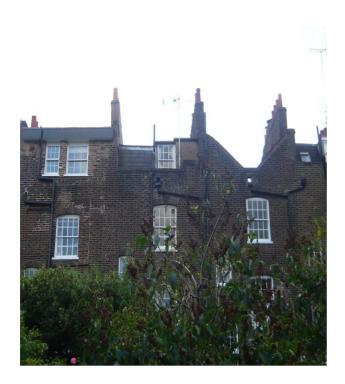

of the original features have been either removed or damaged during previous occupation.

The exterior detailing has fared much better than that of the interior. Whilst the original configuration of the building remains largely intact, the condition of the interior is fairly poor and is in need of complete overhaul before it is occupied again.

Main points of existing building are as follows;

- Original sash windows. Most of sash windows are in very poor conditions.
- Partitions have been added
- Most original detailing has been removed or damaged

# **EXTERIOR OF BUILDING**



Front Elevation, View from Highgate Road



Front Elevation, (Original windows & window frames in fair conditions)



Front Elevation, Main building entrance



Metal Rails to front Light Well



Rear Elevation.



Rear Elevation









Roof



# **REAR GARDEN**