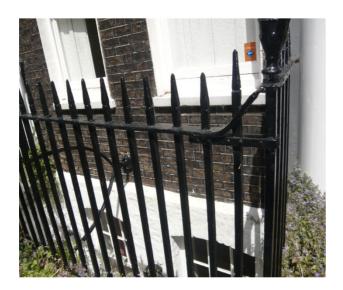

# **EXTERIOR OF BUILDING**

Front Elevation, View from Highgate Road

Front Elevation, (Original windows & window frames in fair conditions)

Front Elevation, Main building entrance

Metal Rails to front Light Well