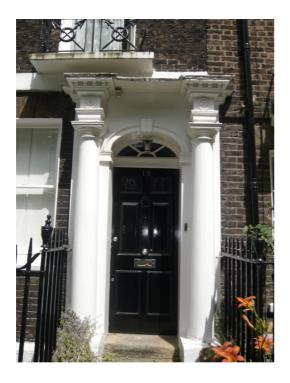

# **EXTERIOR OF BUILDING**

Front Elevation, View from Highgate Road

Front Elevation, (Original windows & window frames in fair conditions)

Front Elevation, Main building entrance

Metal Rails to front Light Well