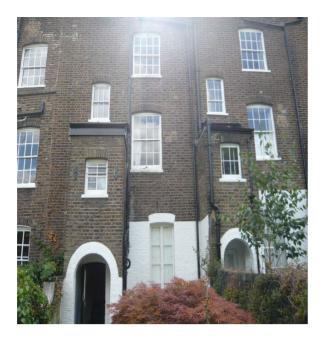

NG BUILDING**

Most of the original features have been either removed or damaged during previous occupation.

The exterior detailing has fared much better than that of the interior. Whilst the original configuration of the building remains largely intact, the condition of the interior is fairly poor and is in need of complete overhaul before it is occupied again.

Main points of existing building are as follows;

- Original sash windows. Most of sash windows are in very poor conditions.
- Partitions have been added
- Most original detailing has been removed or damaged

# **EXTERIOR OF BUILDING**



Front Elevation, View from Highgate Road



Front Elevation, (Original windows & window frames in fair conditions)



Front Elevation, Main building entrance



Metal Rails to front Light Well



Rear Elevation.



Rear Elevation









Roof



# **REAR GARDEN**