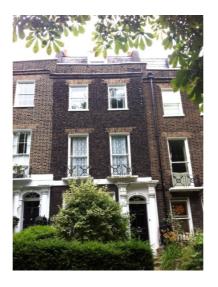

# **EXTERIOR OF BUILDING**

Front Elevation, View from Highgate Road

Front Elevation, (Original windows & window frames in fair conditions)

Front Elevation, Main building entrance

Metal Rails to front Light Well