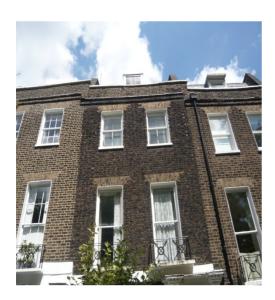

# **EXTERIOR OF BUILDING**

Front Elevation, View from Highgate Road

Front Elevation, (Original windows & window frames in fair conditions)

Front Elevation, Main building entrance

Metal Rails to front Light Well