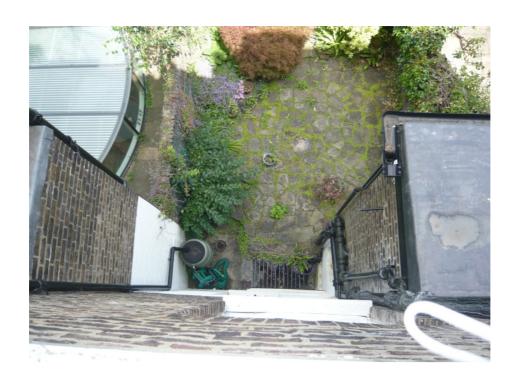

eatures have been either removed or damaged during previous occupation.

The exterior detailing has fared much better than that of the interior. Whilst the original configuration of the building remains largely intact, the condition of the interior is fairly poor and is in need of complete overhaul before it is occupied again.

Main points of existing building are as follows;

- Original sash windows. Most of sash windows are in very poor conditions.
- Partitions have been added
- Most original detailing has been removed or damaged

# **EXTERIOR OF BUILDING**



Front Elevation, View from Highgate Road



Front Elevation, (Original windows & window frames in fair conditions)



Front Elevation, Main building entrance



Metal Rails to front Light Well



Rear Elevation.



Rear Elevation









Roof



# **REAR GARDEN**