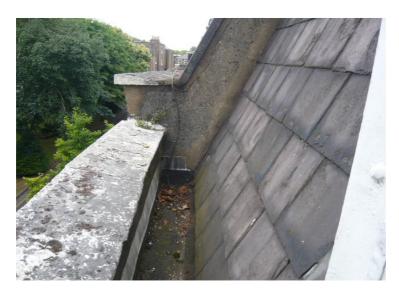

s have been either removed or damaged during previous occupation.

The exterior detailing has fared much better than that of the interior. Whilst the original configuration of the building remains largely intact, the condition of the interior is fairly poor and is in need of complete overhaul before it is occupied again.

Main points of existing building are as follows;

- Original sash windows. Most of sash windows are in very poor conditions.
- Partitions have been added
- Most original detailing has been removed or damaged

# **EXTERIOR OF BUILDING**



Front Elevation, View from Highgate Road



Front Elevation, (Original windows & window frames in fair conditions)



Front Elevation, Main building entrance



Metal Rails to front Light Well



Rear Elevation.



Rear Elevation









Roof



# **REAR GARDEN**