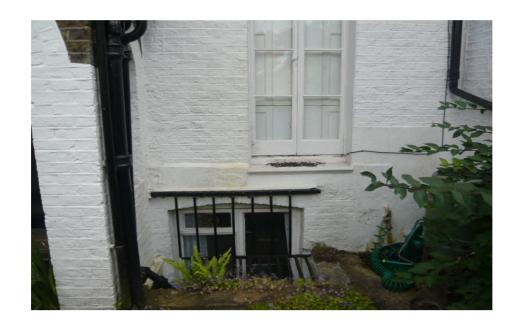

tures have been either removed or damaged during previous occupation.

The exterior detailing has fared much better than that of the interior. Whilst the original configuration of the building remains largely intact, the condition of the interior is fairly poor and is in need of complete overhaul before it is occupied again.

Main points of existing building are as follows;

- Original sash windows. Most of sash windows are in very poor conditions.
- Partitions have been added
- Most original detailing has been removed or damaged

# **EXTERIOR OF BUILDING**



Front Elevation, View from Highgate Road



Front Elevation, (Original windows & window frames in fair conditions)



Front Elevation, Main building entrance



Metal Rails to front Light Well



Rear Elevation.



Rear Elevation









Roof



# **REAR GARDEN**