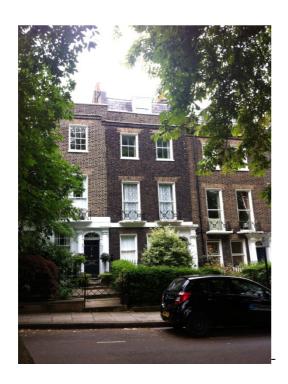

# **EXTERIOR OF BUILDING**

Front Elevation, View from Highgate Road

Front Elevation, (Original windows & window frames in fair conditions)

Front Elevation, Main building entrance

Metal Rails to front Light Well