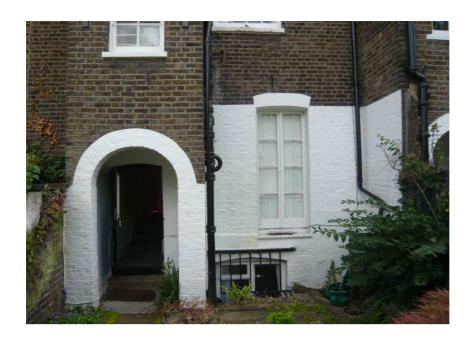

res have been either removed or damaged during previous occupation.

The exterior detailing has fared much better than that of the interior. Whilst the original configuration of the building remains largely intact, the condition of the interior is fairly poor and is in need of complete overhaul before it is occupied again.

Main points of existing building are as follows;

- Original sash windows. Most of sash windows are in very poor conditions.
- Partitions have been added
- Most original detailing has been removed or damaged

# **EXTERIOR OF BUILDING**



Front Elevation, View from Highgate Road



Front Elevation, (Original windows & window frames in fair conditions)



Front Elevation, Main building entrance



Metal Rails to front Light Well



Rear Elevation.



Rear Elevation









Roof



# **REAR GARDEN**