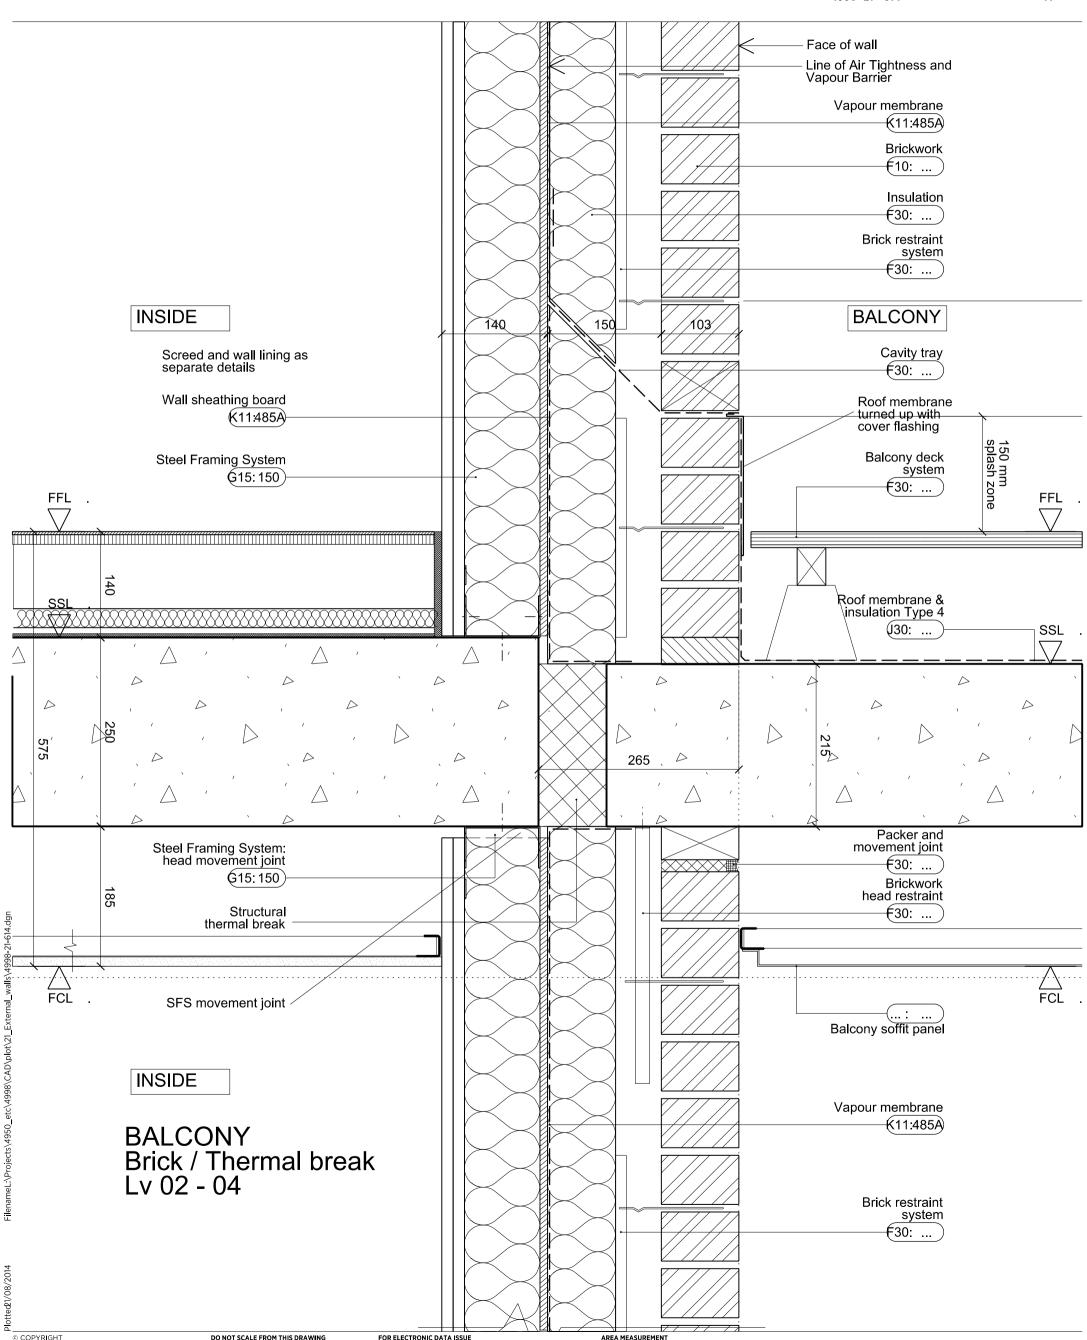

# Level 7 Top Roof

77 Parkway Camden Town London NW1 7PU

T: +44 (0)20 7504 1700 E: Iondon@sheppardrobson.com

NT N

BALCONY WITH THERMAL BREAK
JUNCTION WITH WALL

REV. DATE AMENDMEN

xx.xx.2014 xxxx 20.08.2014 General update and Metsec/Cladding Iss PROJECT
79 CAMDEN ROAD

SCALE@A3 DATE ORIGINATOR CHECKED AUTHORISE
1:5 TC AS

STATUS
METSEC & CLADDING TENDER

DRAWING NO. REV 4998-21 - 614 A

77 Parkway Camden Town London NW1 7PU T: +44 (0)20 7504 1700 E: Iondon@sheppardrobson.com