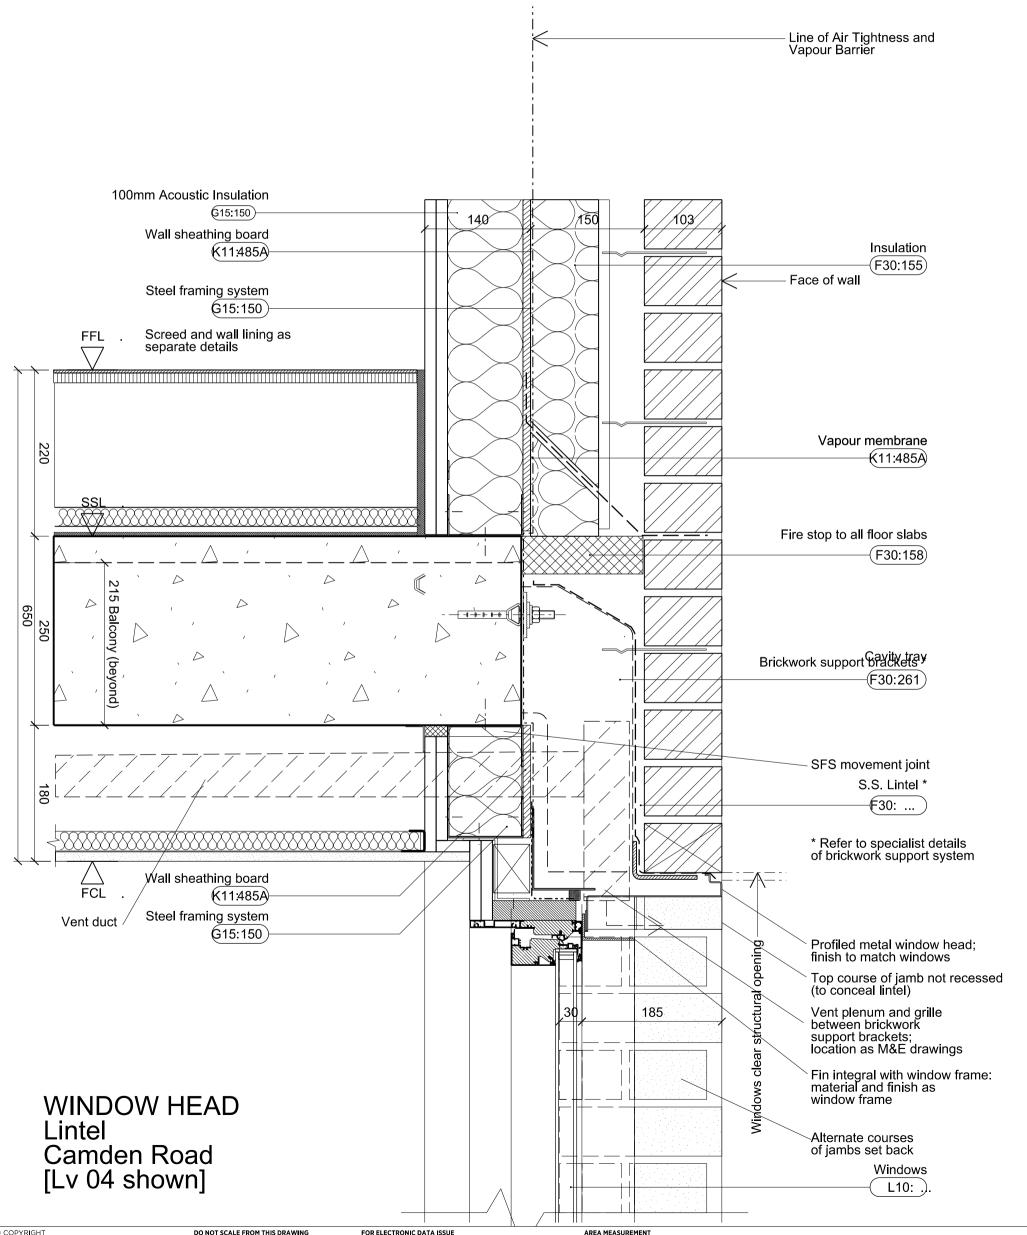

T: +44 (0)20 7504 1700 E: london@sheppardrobson.com

CLIENT

NOTES

TITLE LEVEL 07 ROOF EDGE **CORTEN CLADDING & PARAPET** 

AMENDMENT XXXX

PROJECT
79 CAMDEN ROAD

ORIGINATOR CHECKED AUTHORISED KS TC AS DATE **30.07.2014** 

STATUS STAGE E

DRAWING NO REV. 4998-21 -613