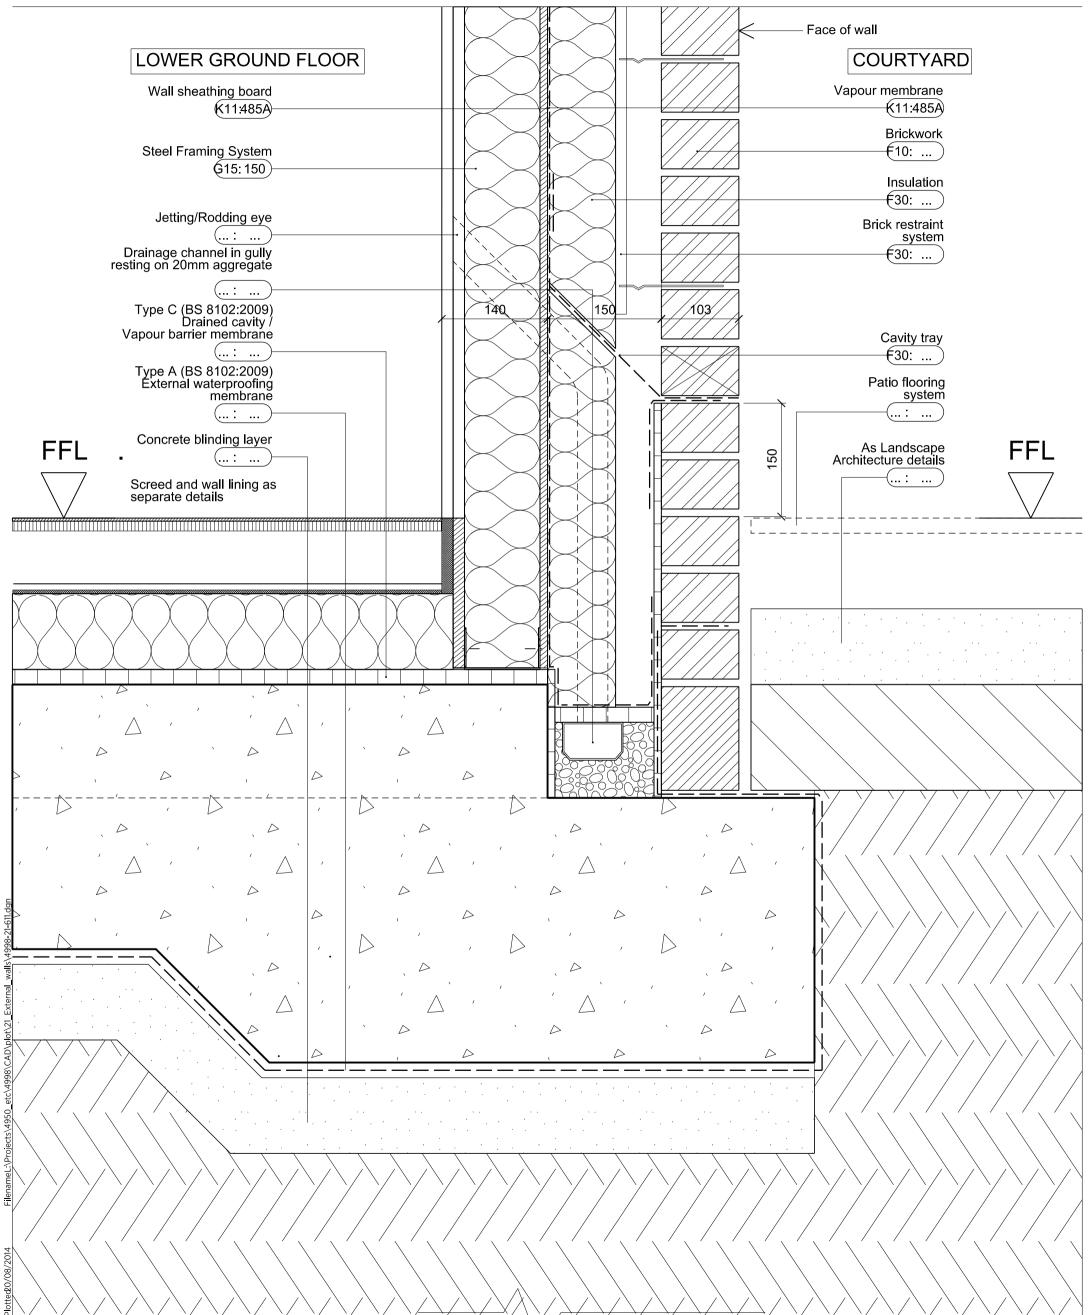

TITLE LOWER GROUND FLOOR EDGE DETAIL **COURTYARD** 

General update and Metsec/Cladding Issue

PROJECT
79 CAMDEN ROAD

SCALE@A3 1:5 ORIGINATOR CHECKED TK DATE **08.08.2014** AUTHORISED

STATUS
METSEC & CLADDING TENDER

DRAWING NO REV. 4998 - 21 - 611

or originals or otherwise unless agreed in writing.

77 Parkway Camden Town London NW1 7PU T: +44 (0)20 7504 1700 E: Iondon@sheppardrobson.com

TITLE LOWER GROUND FLOOR DETAIL **LIGHTWELL** 