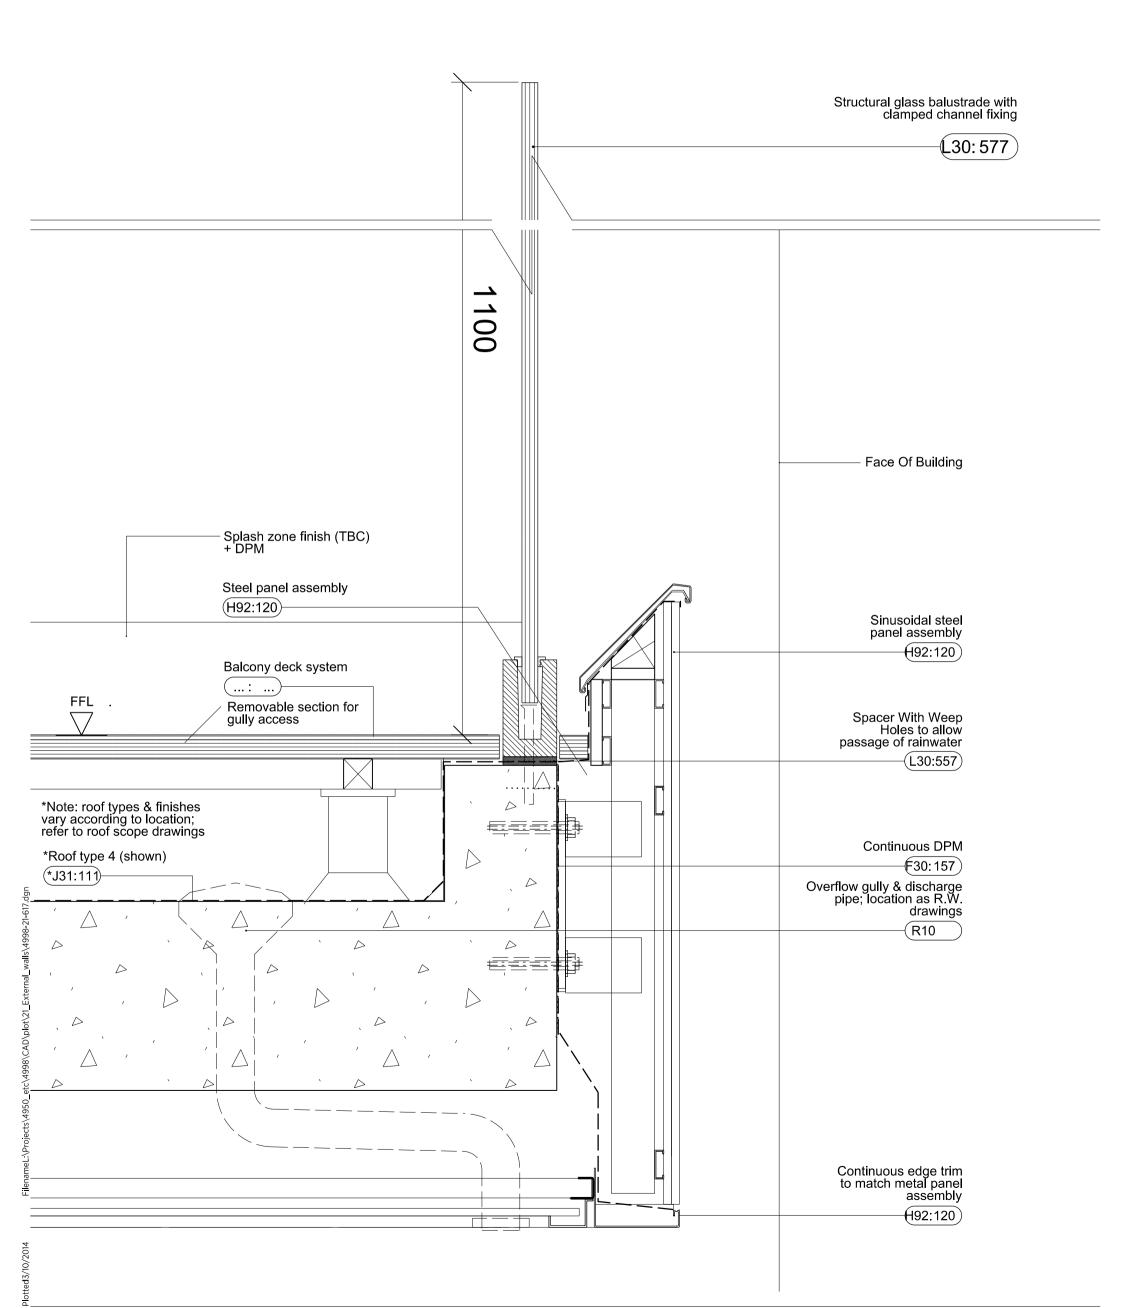

FilenameL:\Projects\4950\_etc\4998\CAD\plot\21\_Ex

77 Parkway Camden Town London NW1 7PU T: +44 (0)20 7504 1700 E: Iondon@sheppardrobson.com

TITLE BALUSTRADE TYPE 5 **GLASS BALUSTRADE, METAL FACING WITH UPSTAND** (BALCONY)

DATE 06.10.2014 Metalwork Issue Post Comment PROJECT
79 CAMDEN ROAD

SCALE@A3 1:5 DATE **04.09.2014** ORIGINATOR CHECKED TC

STATUS TENDER

DRAWING NO. 4998-21 -617 REV.