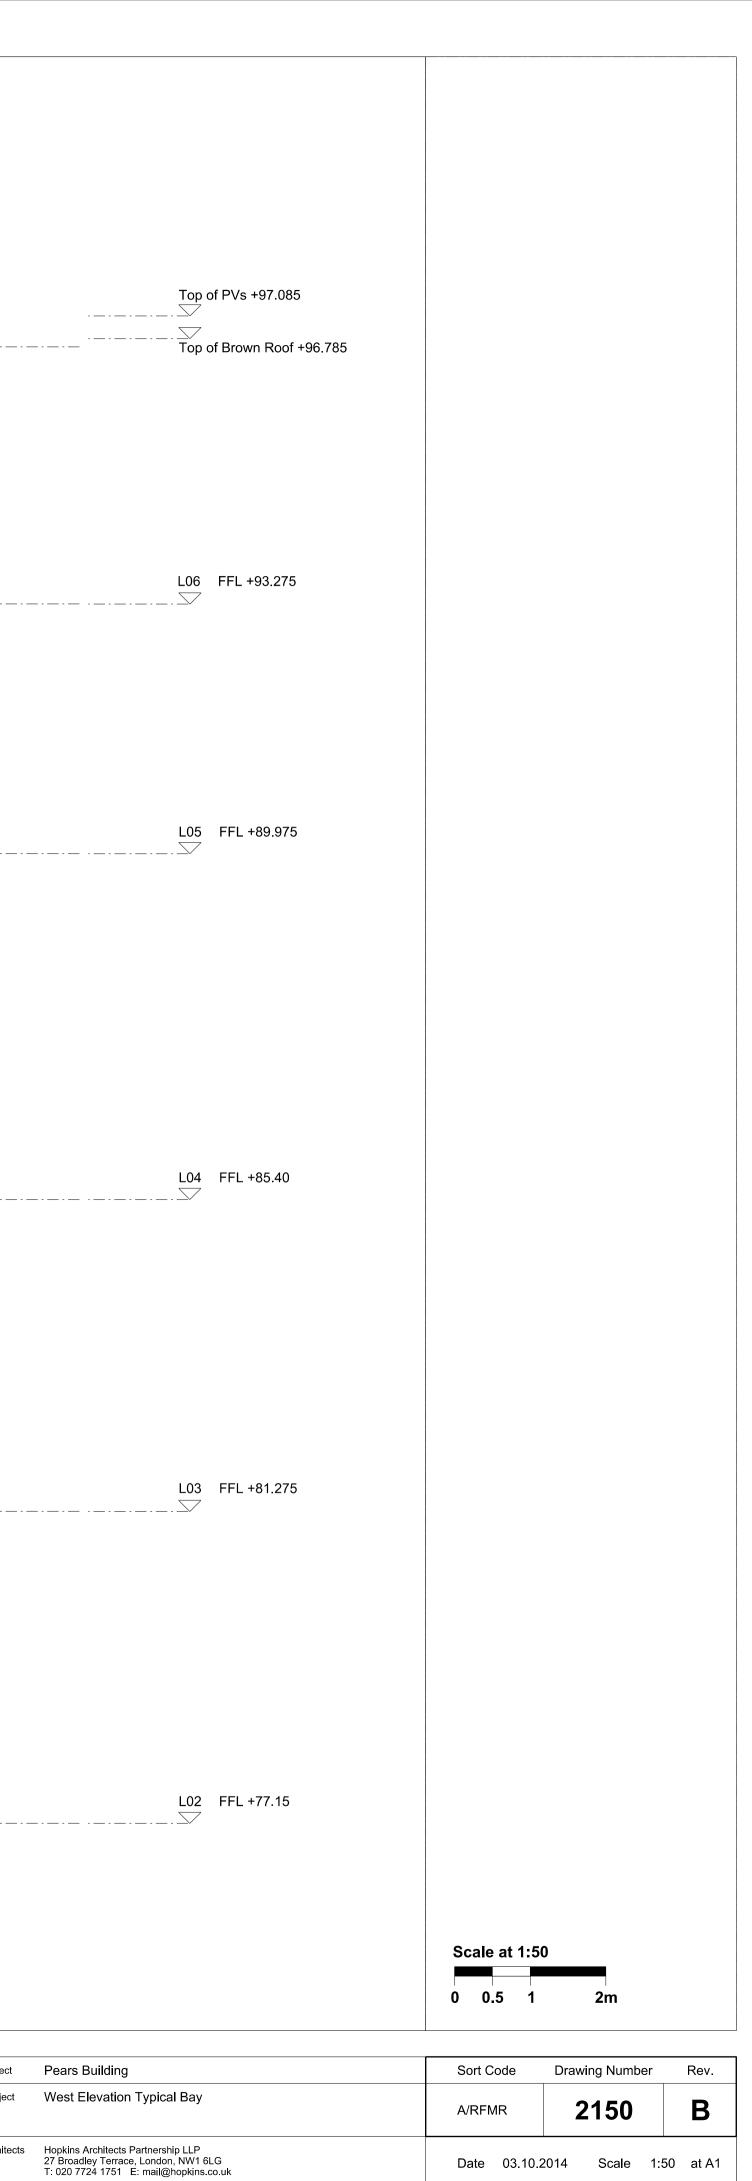

| Work Package | Cost Check | Info/Briefing | Tender | Contract | Construction | Date | ev. Description | Approved By | Date       | Rev. | Description                                     | Approved B | By   |
|--------------|------------|---------------|--------|----------|--------------|------|-----------------|-------------|------------|------|-------------------------------------------------|------------|------|
|              |            |               |        |          |              |      |                 |             | 17.10.2014 | A    | Update for Planning Application Client Sign-Off | EF         |      |
|              |            |               |        |          |              |      |                 |             | 27.10.2014 | В    | Submitted for Planning                          | EF         | Subj |
|              |            |               |        |          |              |      |                 |             |            |      |                                                 |            |      |
|              |            |               |        |          |              |      |                 |             |            |      |                                                 |            |      |
|              |            |               |        |          |              |      |                 |             |            |      |                                                 |            |      |
|              |            |               |        |          |              |      |                 |             |            |      |                                                 |            |      |
|              |            |               |        |          |              |      |                 |             |            |      |                                                 |            |      |
|              |            |               |        |          |              |      |                 |             |            |      |                                                 |            |      |
|              |            |               |        |          |              |      |                 |             |            |      |                                                 |            |      |