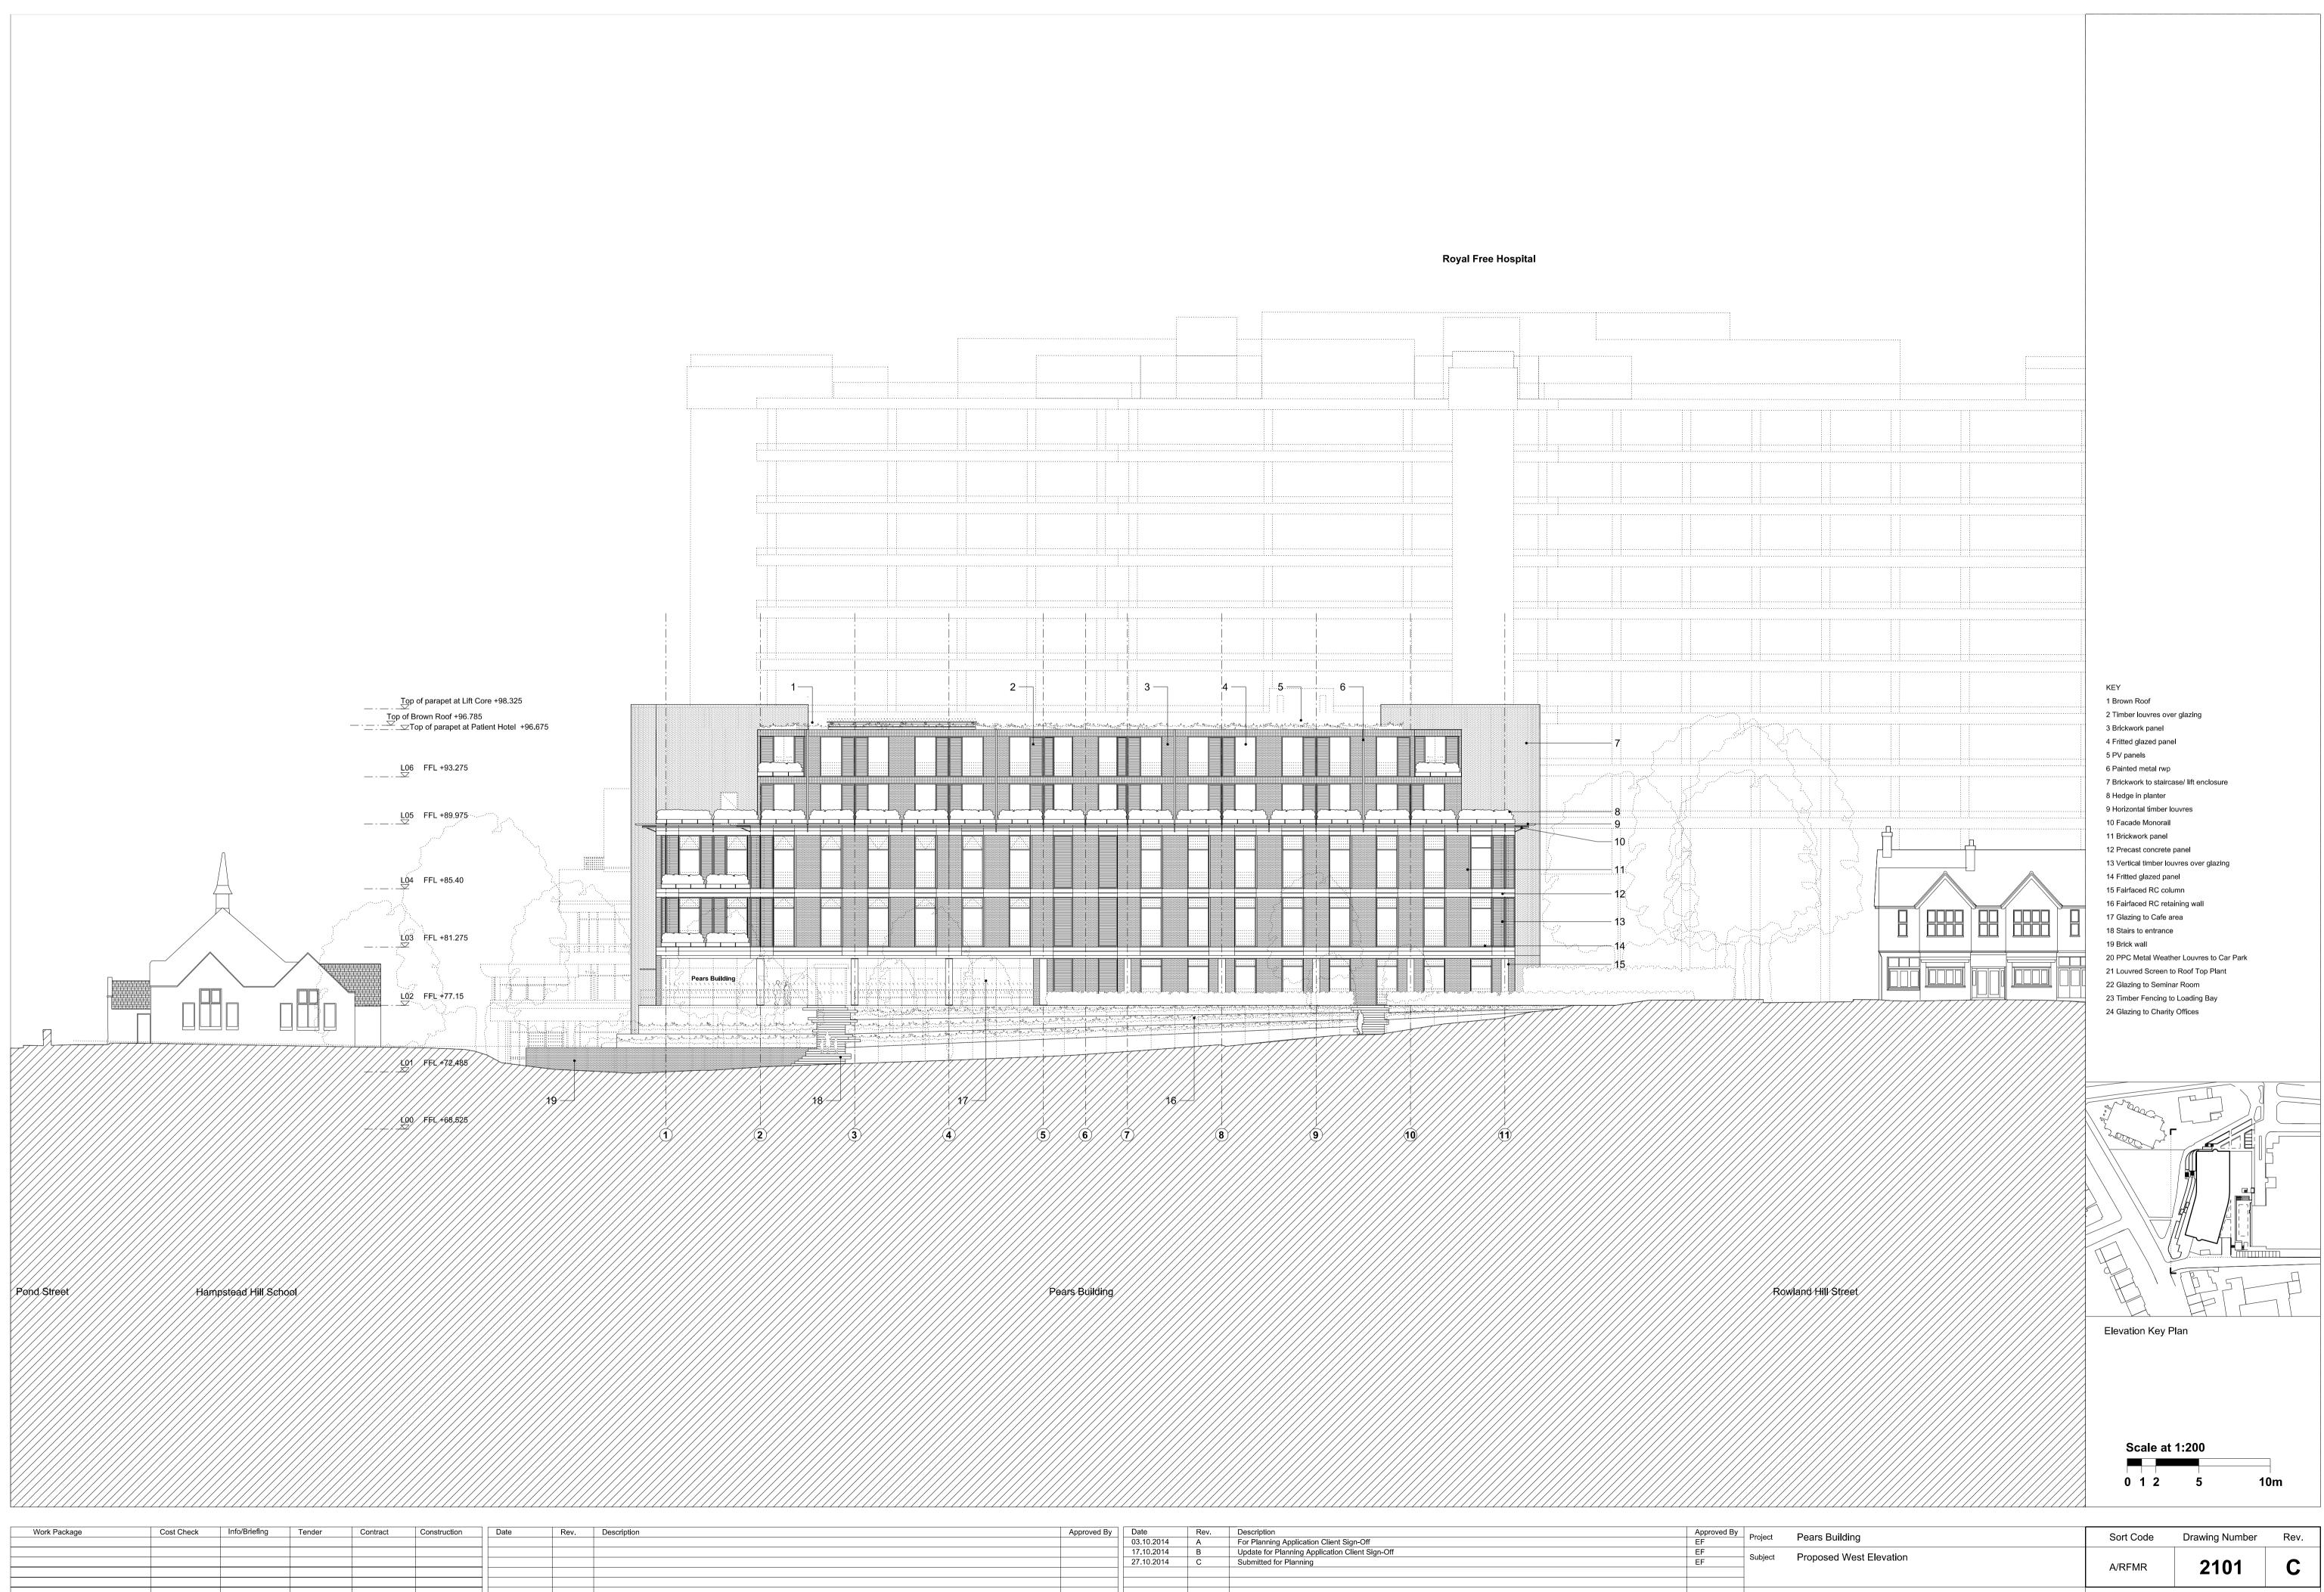

© Copyright Hopkins Architects Partnership LLP. Registered in England number: OC350976 Registered address: 27 Broadley Terrace London NW1 6LG Do Not Scale. Use Figured Dimensions Only. All Dimensions to be checked on site. Original Drawing Size A1 (L)

|                              | Approved By | Date       | Rev. | Description                                                               | Approved By | Droiget    |
|------------------------------|-------------|------------|------|---------------------------------------------------------------------------|-------------|------------|
|                              |             | 03.10.2014 | A    | For Planning Application Client Sign-Off                                  | EF          | Project    |
|                              |             | 17.10.2014 | В    | Update for Planning Application Client Sign-Off                           | EF          | Outlast    |
|                              |             | 27.10.2014 | С    | Update for Planning Application Client Sign-Off<br>Submitted for Planning | EF          | Subject    |
|                              |             |            |      |                                                                           |             |            |
|                              |             |            |      |                                                                           |             |            |
|                              |             |            |      |                                                                           |             | Architects |
|                              |             |            |      |                                                                           |             |            |
|                              |             |            |      |                                                                           |             | 1          |
|                              |             |            |      |                                                                           |             |            |
| Original Drawing Size A1 (L) |             |            |      |                                                                           |             | •          |

itects Hopkins Architects Partnership LLP 27 Broadley Terrace, London, NW1 6LG T: 020 7724 1751 E: mail@hopkins.co.uk Date 03.10.2014 Scale 1:200 at A1