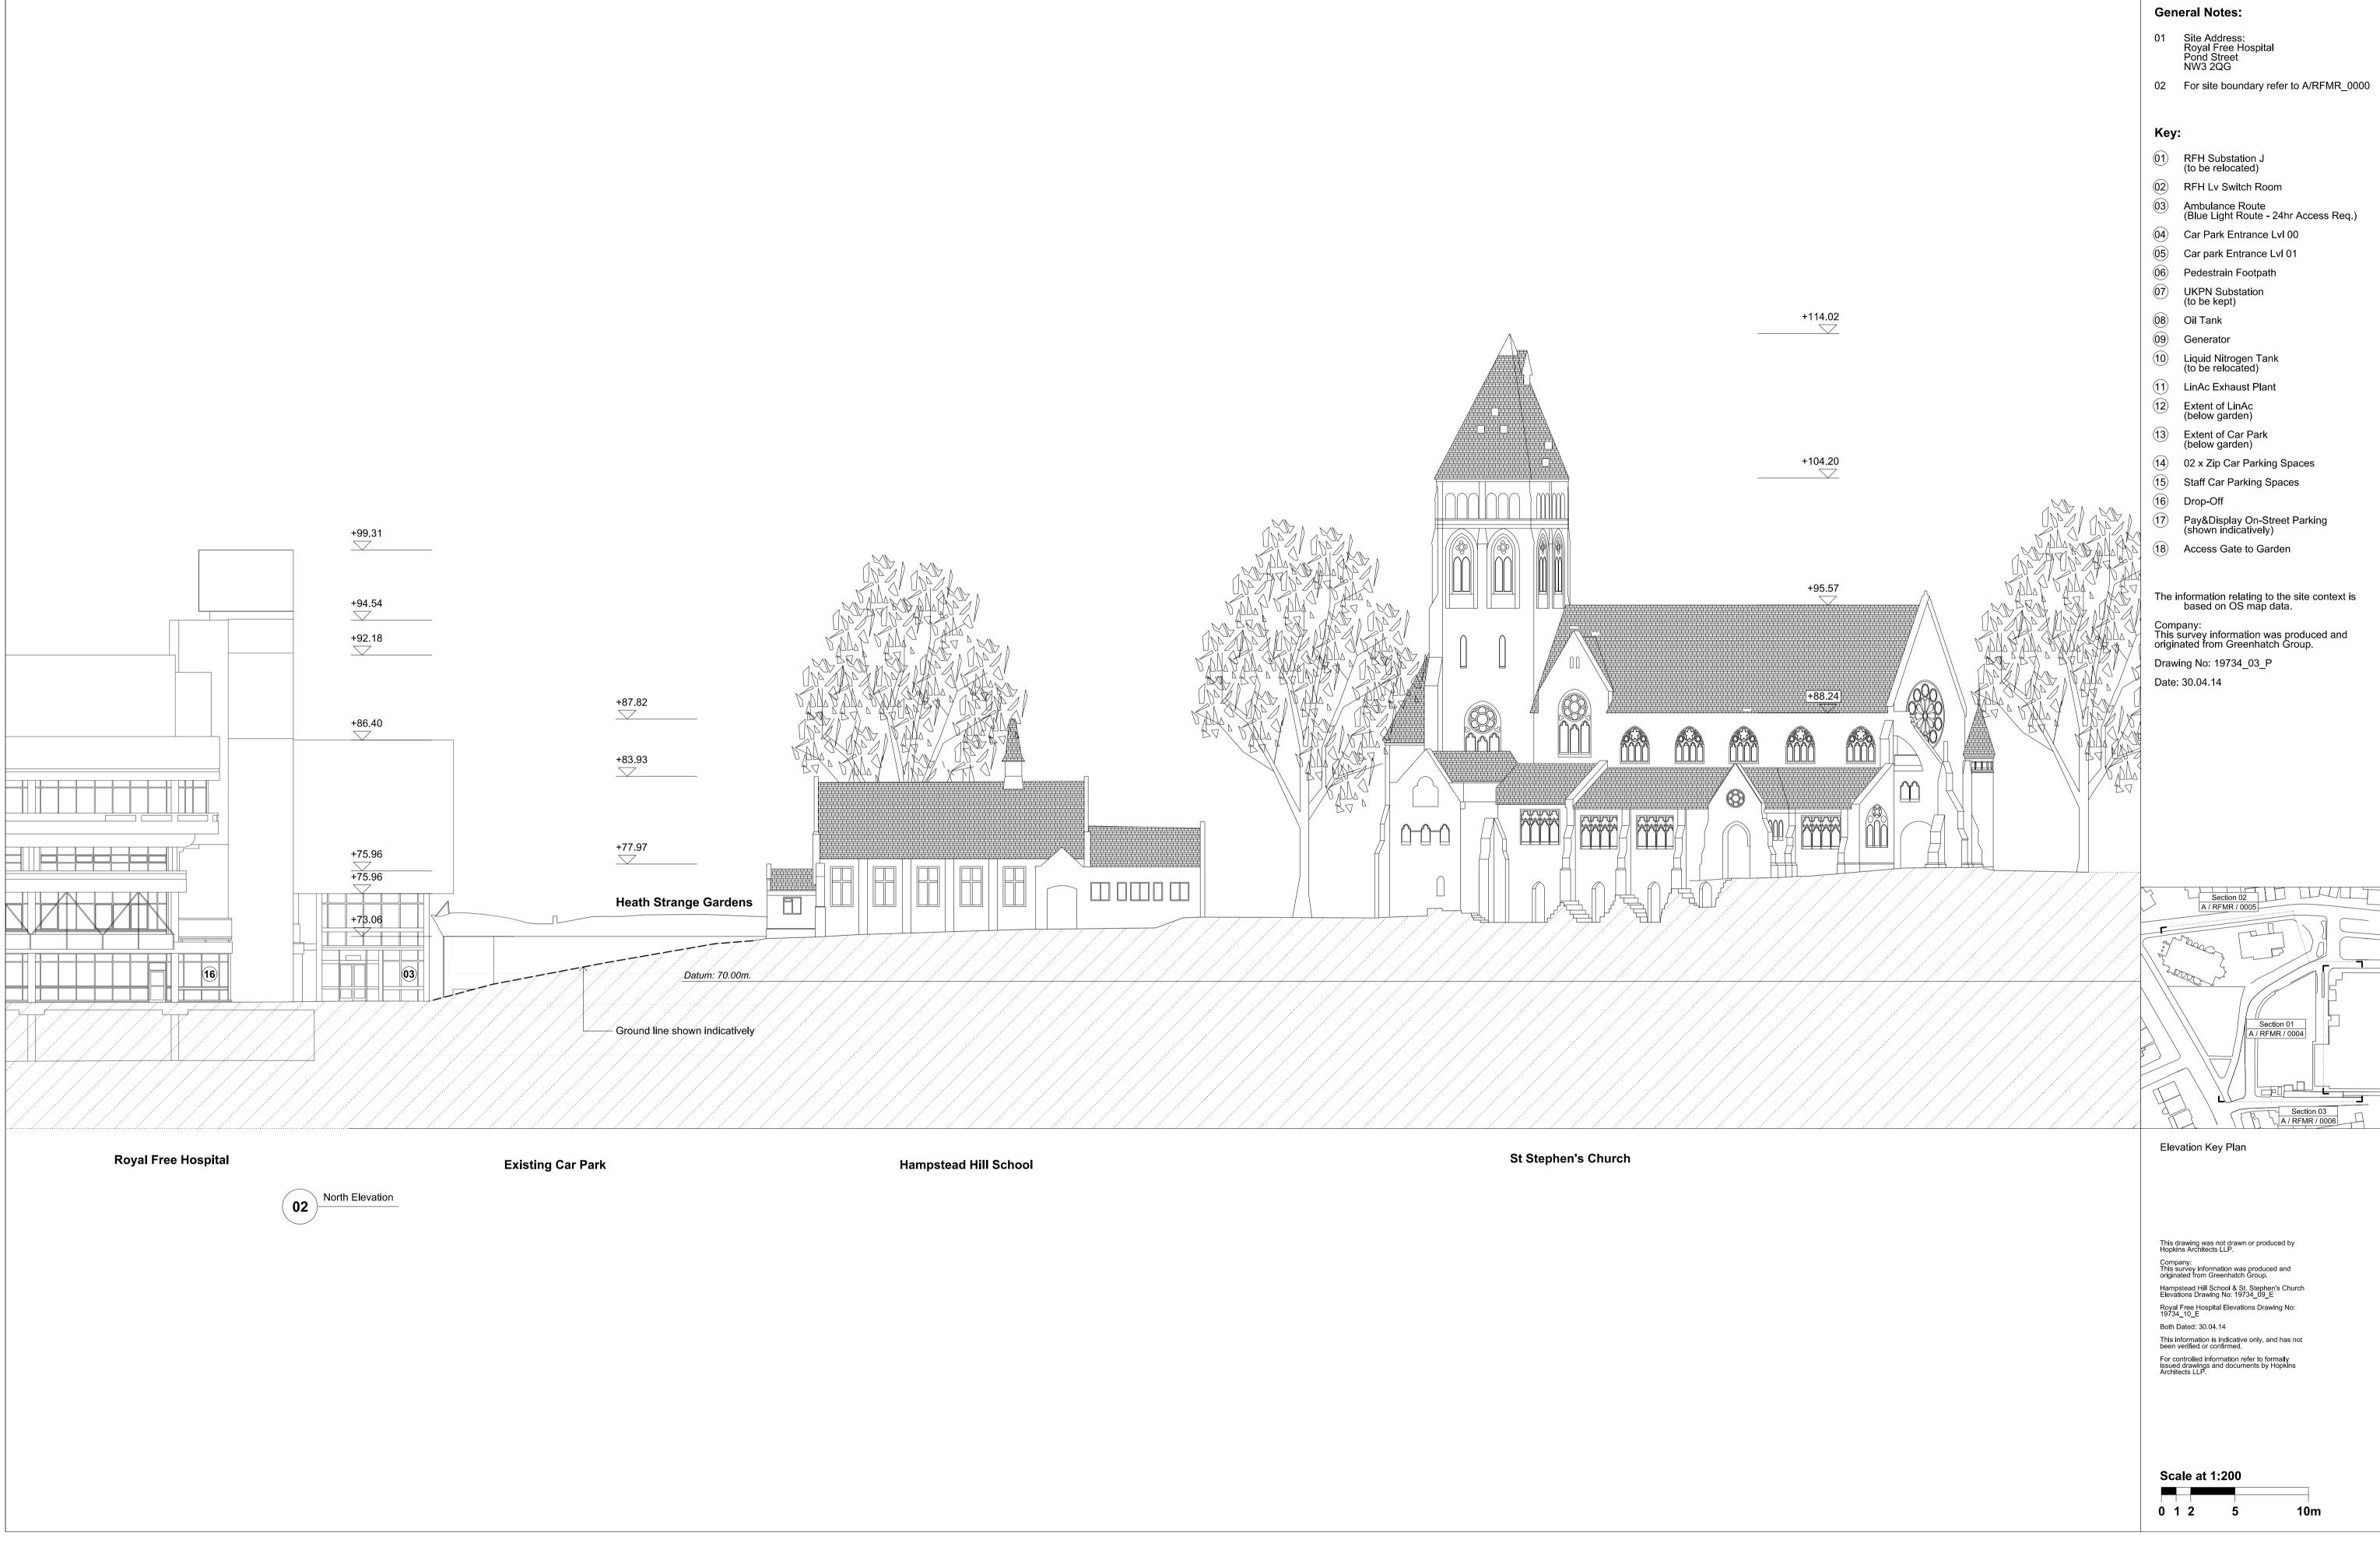

| Work Package | Cost Check | Info/Briefing | Tender | Contract | Construction | Date | Rev. | Description | Approved By D | ate Rev.    | Description            | Appro | ved By Project | Deero Ruilding                                                           | Sart Cada                   | Drawing Number |             |
|--------------|------------|---------------|--------|----------|--------------|------|------|-------------|---------------|-------------|------------------------|-------|----------------|--------------------------------------------------------------------------|-----------------------------|----------------|-------------|
|              |            |               |        |          |              |      |      |             | 23            | 3.05.2014 A | Stage C Deliverables   | EF    | Project        | Pears Building                                                           | Sort Code                   | Drawing Number | Rev.        |
|              |            |               |        |          |              |      |      |             | 27            | 7.10.2014 B | Submitted for Planning | EF    | Subject        | Subject Existing North Elevation<br>Orthogonal to all existing buildings | A/RFMR                      | 0005           | В           |
|              |            |               |        |          |              |      |      |             |               |             |                        |       | Subject        |                                                                          |                             |                |             |
|              |            |               |        |          |              |      |      |             |               |             |                        |       |                | Orthogonal to all existing buildings                                     | A/RFMR                      | 0005           |             |
|              |            |               |        |          |              |      |      |             |               |             |                        |       |                |                                                                          |                             |                |             |
|              |            |               |        |          |              |      |      |             |               |             |                        |       | Architect      | ts Hopkins Architects Partnership LLP                                    |                             |                |             |
|              |            |               |        |          |              |      |      |             |               |             |                        |       | Architect      | 27 Broadley Terrace London NW1 6LC                                       | Date 23.05.2014 Scale 1:200 |                | 1.000 at 11 |
|              |            |               |        |          |              |      |      |             |               |             |                        |       |                | T: 020 7724 1751 E: mail@hopkins.co.uk                                   |                             |                | .200 at F   |
|              |            |               |        |          |              |      |      |             |               |             |                        |       |                | entransition - manighter and a                                           |                             |                |             |