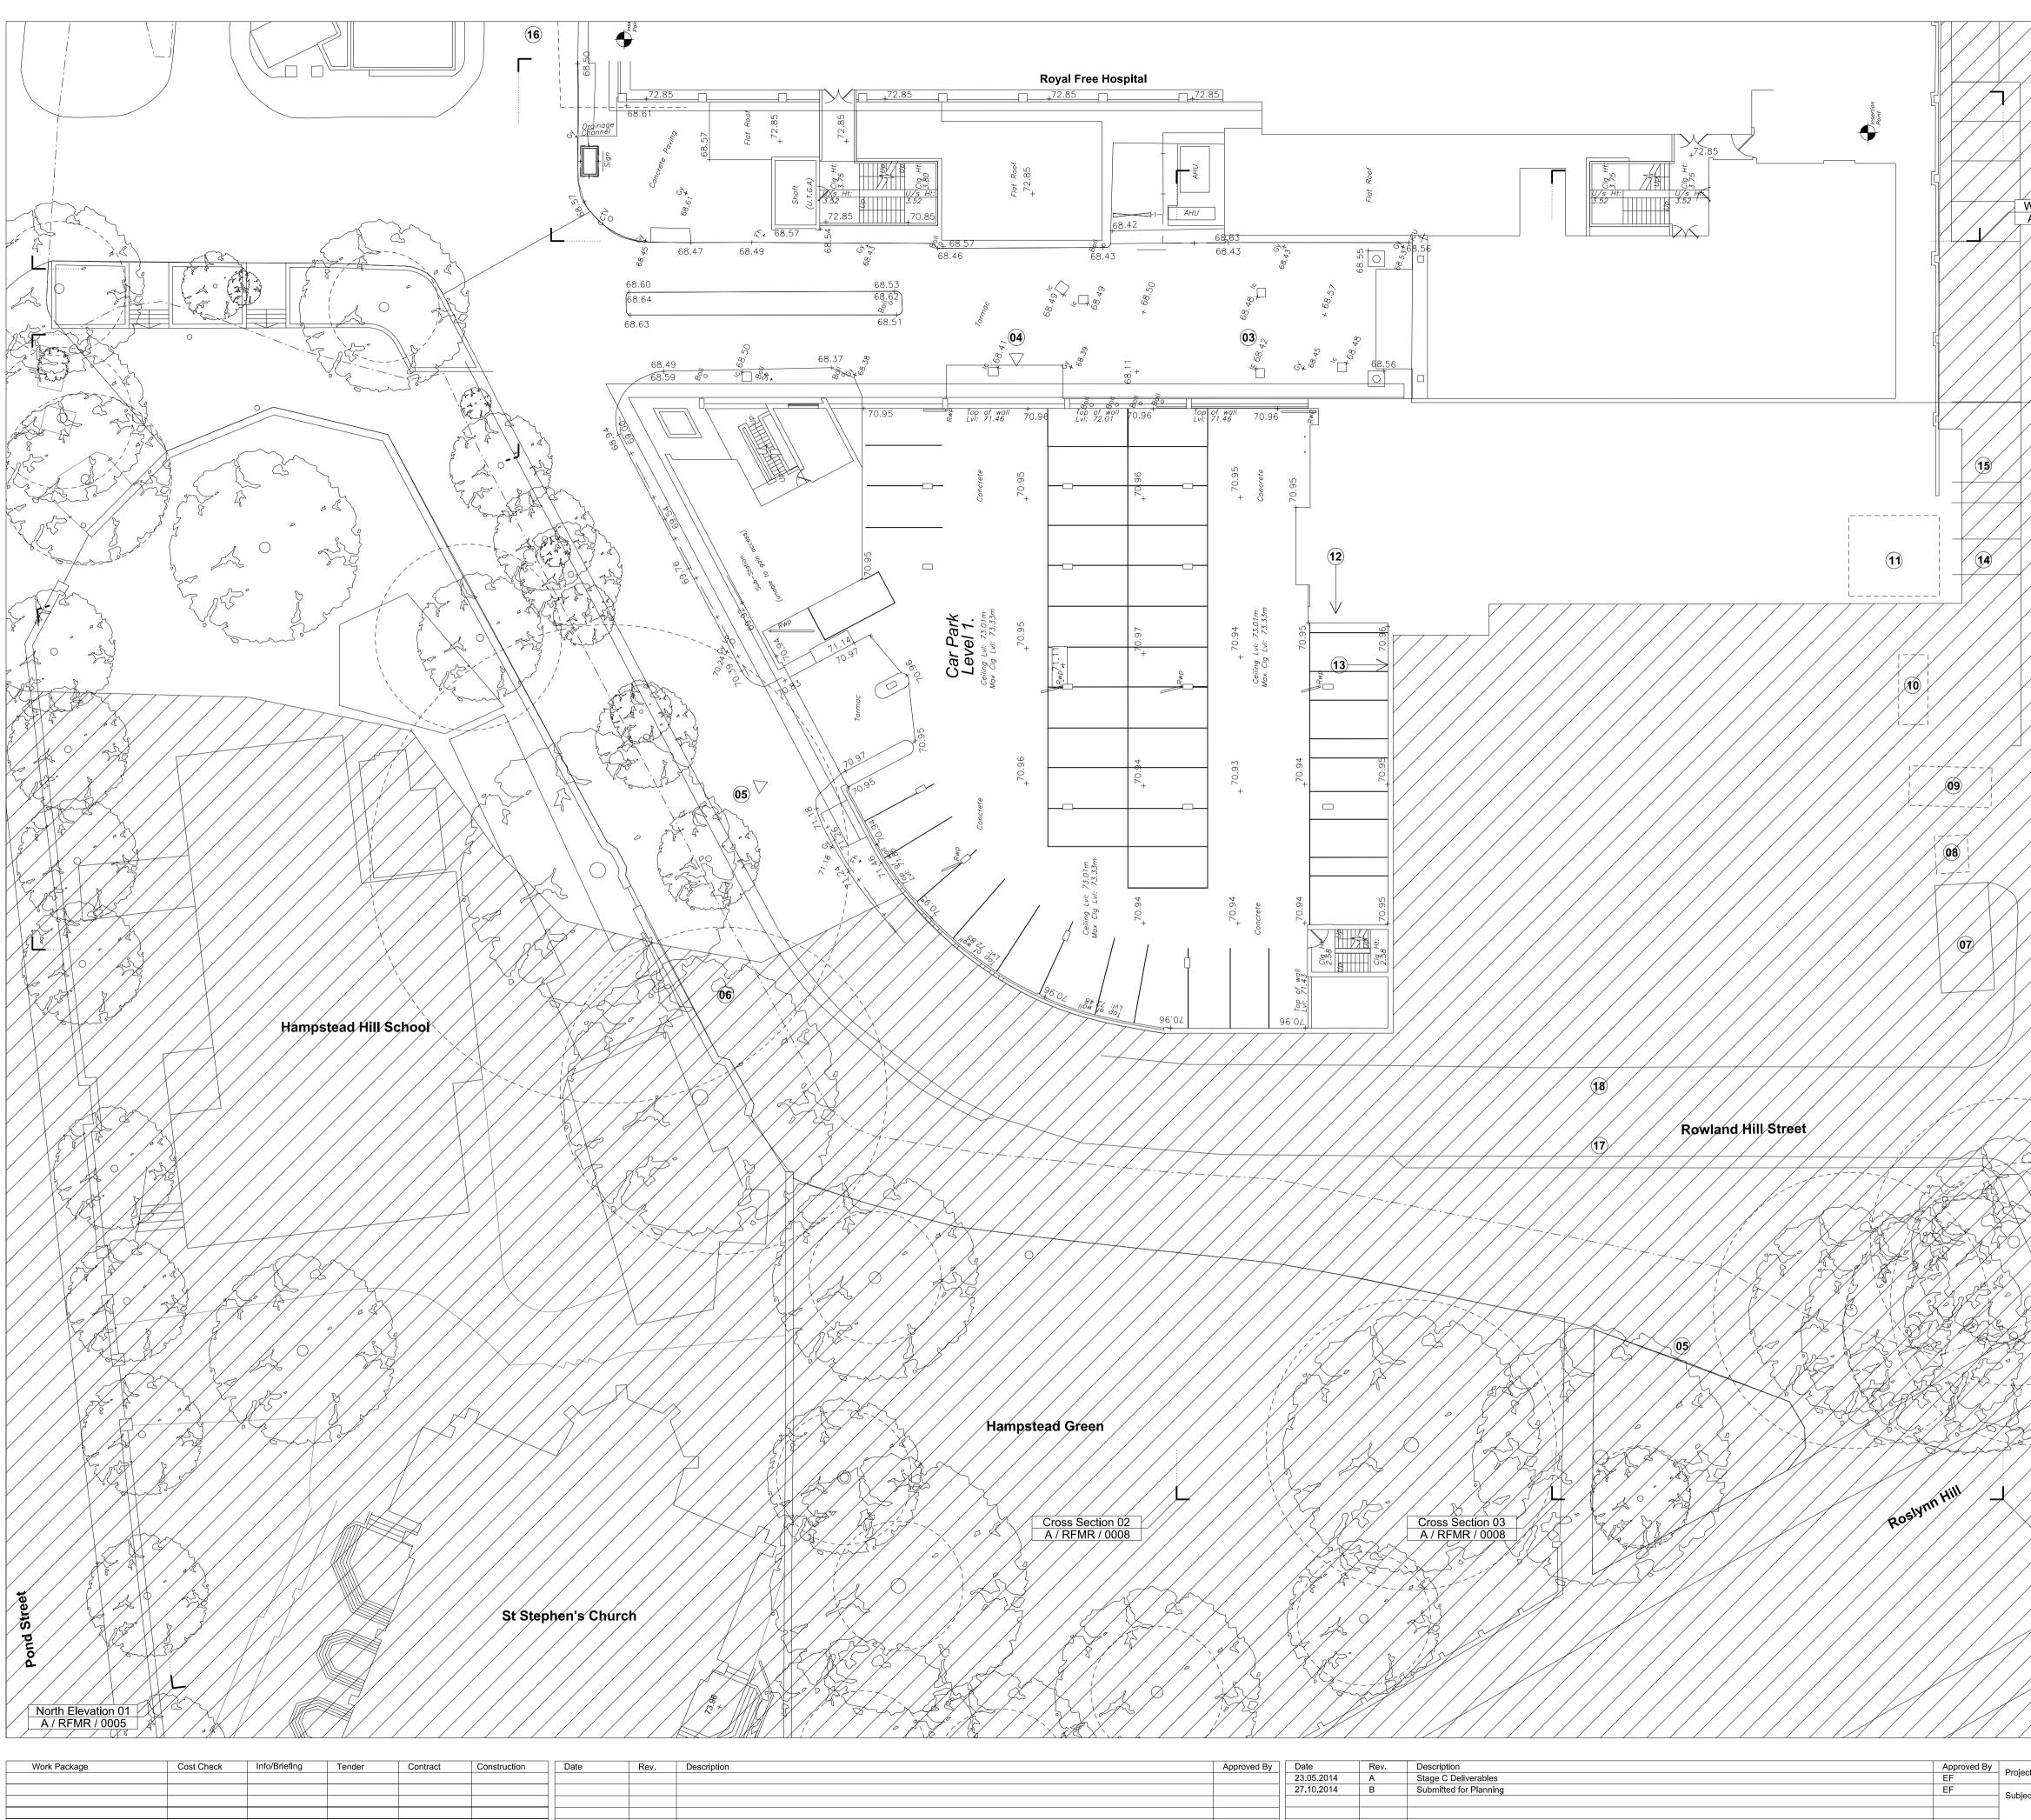

|                                       | General Notes:                                                                                                                                                                                   |
|---------------------------------------|--------------------------------------------------------------------------------------------------------------------------------------------------------------------------------------------------|
|                                       | 01 Site Address:<br>Royal Free Hospital<br>Pond Street                                                                                                                                           |
|                                       | NW3 2QG<br>02 For site boundary refer to A/RFMR_0000                                                                                                                                             |
|                                       | Kov                                                                                                                                                                                              |
| West Elevation 01                     | (to be relocated)                                                                                                                                                                                |
| A/RFMR/0004                           | 02 RFH Lv Switch Room                                                                                                                                                                            |
| Cross Section 01                      | <ul> <li>(03) Ambulance Route<br/>(Blue Light Route - 24hr Access Req.)</li> <li>(04) Car Park Entrance Lvl 00</li> </ul>                                                                        |
|                                       | 05 Car park Entrance Lvl 01                                                                                                                                                                      |
| Cross Section 02<br>A / RFMR / 0007   | <ul> <li>06 Pedestrain Footpath</li> <li>07 UKPN Substation<br/>(to be kept)</li> </ul>                                                                                                          |
| A / RFMR / 0007                       | 08 Oil Tank<br>09 Generator                                                                                                                                                                      |
|                                       | 10 Liquid Nitrogen Tank<br>(to be relocated)                                                                                                                                                     |
|                                       | <ul> <li>(1) LinAc Exhaust Plant</li> <li>(12) Extent of LinAc</li> </ul>                                                                                                                        |
|                                       | (below garden)<br>(13) Extent of Car Park                                                                                                                                                        |
| Bartram's                             | (delow garden)<br>(14) 02 x Zip Car Parking Spaces                                                                                                                                               |
| Residential<br>Hostel                 | <ul><li>(15) Staff Car Parking Spaces</li><li>(16) Drop-Off</li></ul>                                                                                                                            |
|                                       | (17) Pay&Display On-Street Parking<br>(shown indicatively)                                                                                                                                       |
|                                       | (18) Access Gate to Garden                                                                                                                                                                       |
|                                       | The information relating to the site context is based on OS map data.                                                                                                                            |
|                                       | Company:<br>This survey information was produced and<br>originated from Greenhatch Group.                                                                                                        |
|                                       | Drawing No: 19734_03_P<br>Date: 30.04.14                                                                                                                                                         |
|                                       | —— Site Boundary from GIA                                                                                                                                                                        |
|                                       | The site boundary is based on GIA plan<br>number BP 101_Rev A, supplied by GIA,<br>dated Sept '14.                                                                                               |
|                                       | —— Site Boundary from Land Registry                                                                                                                                                              |
|                                       | The site boundary is based on Land Registry<br>plan number NGL681807, supplied by Royal<br>Free Trust.                                                                                           |
| Cross Section 01<br>A / RFMR / 0008   |                                                                                                                                                                                                  |
|                                       |                                                                                                                                                                                                  |
|                                       |                                                                                                                                                                                                  |
|                                       |                                                                                                                                                                                                  |
|                                       |                                                                                                                                                                                                  |
|                                       |                                                                                                                                                                                                  |
|                                       |                                                                                                                                                                                                  |
|                                       |                                                                                                                                                                                                  |
|                                       |                                                                                                                                                                                                  |
|                                       |                                                                                                                                                                                                  |
|                                       | This drawing was not drawn or produced by Hopkins Architects LLP.                                                                                                                                |
|                                       | Company:<br>This survey information was produced and<br>originated from Greenhatch Group.                                                                                                        |
|                                       | Drawing No: 19734_02_P Rev 0<br>Date: 30.04.14<br>The information relating to the site context is<br>based on OS map data.                                                                       |
|                                       | The site boundary is based on Land Registry<br>plan number NGL681807, supplied by Royal<br>Free Trust.                                                                                           |
| South Elevation 01<br>A / RFMR / 0006 | This information is indicative only, and has not<br>been verified or confirmed.<br>Tree root protection zones taken from Arbtech<br>Consulting Map Filename: Arbtech TCP 01<br>dated 19/03/2014. |
|                                       | Existing plans of the Royal Free Hospital were<br>supplied by AHP.<br>For controlled information refer to formally<br>issued drawings and documents by Hopkins<br>Architects LLP.                |
|                                       | Architects LLP.                                                                                                                                                                                  |
|                                       |                                                                                                                                                                                                  |
|                                       | Scale at 1:200 ▲                                                                                                                                                                                 |
|                                       | 0 1 2 5 10m                                                                                                                                                                                      |
| roject Pears Building                 | Sort Code Drawing Number Rev.                                                                                                                                                                    |

| Subject Existing Level 01 Plan                                                                                                  | A/RFM | 1R      | (    | 0003  |      |     | B     |
|---------------------------------------------------------------------------------------------------------------------------------|-------|---------|------|-------|------|-----|-------|
| Architects Hopkins Architects Partnership LLP<br>27 Broadley Terrace, London, NW1 6LG<br>T: 020 7724 1751 E: mail@hopkins.co.uk | Date  | 23.05.2 | 2014 | Scale | 1:20 | ) a | at A1 |