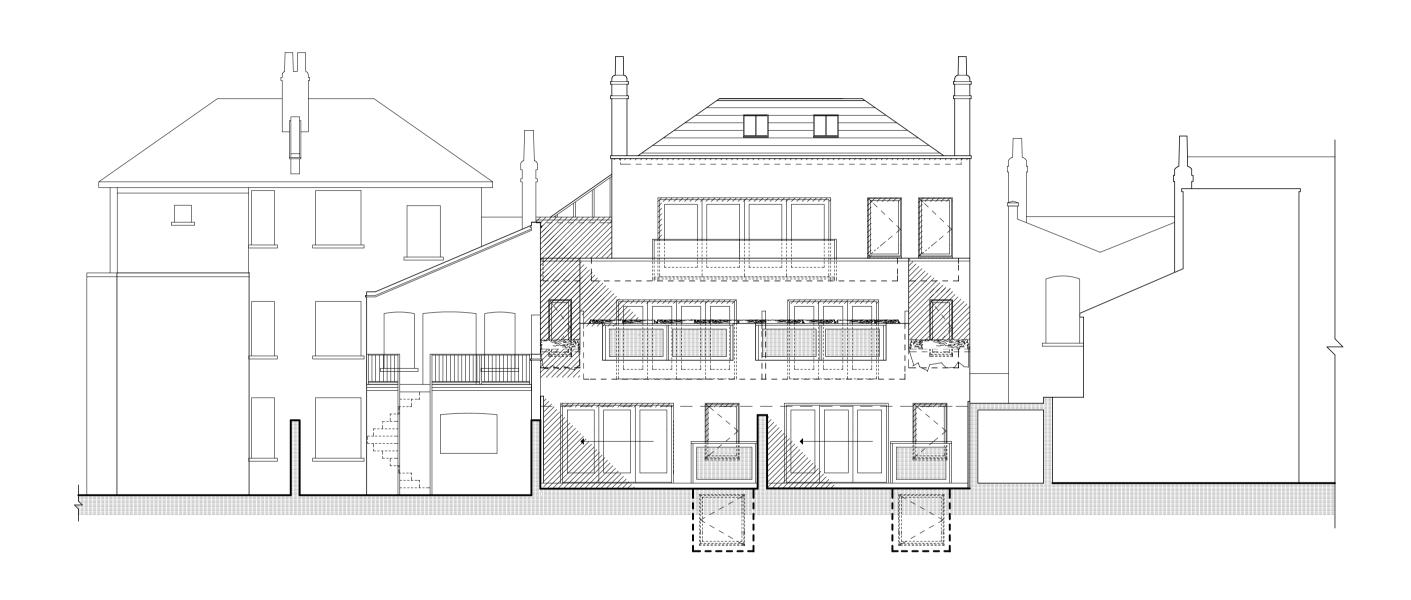

| Project 9-11 Mansfield Road |                   | Reference<br>Number | 1122-BA-129 A |         |
|-----------------------------|-------------------|---------------------|---------------|---------|
| Client                      | Mr. & Mrs. Hauser | Date                | Scale         | Drawing |

Drawing Feb 14 1:100 size A3

Proposed South Elevation Illustration