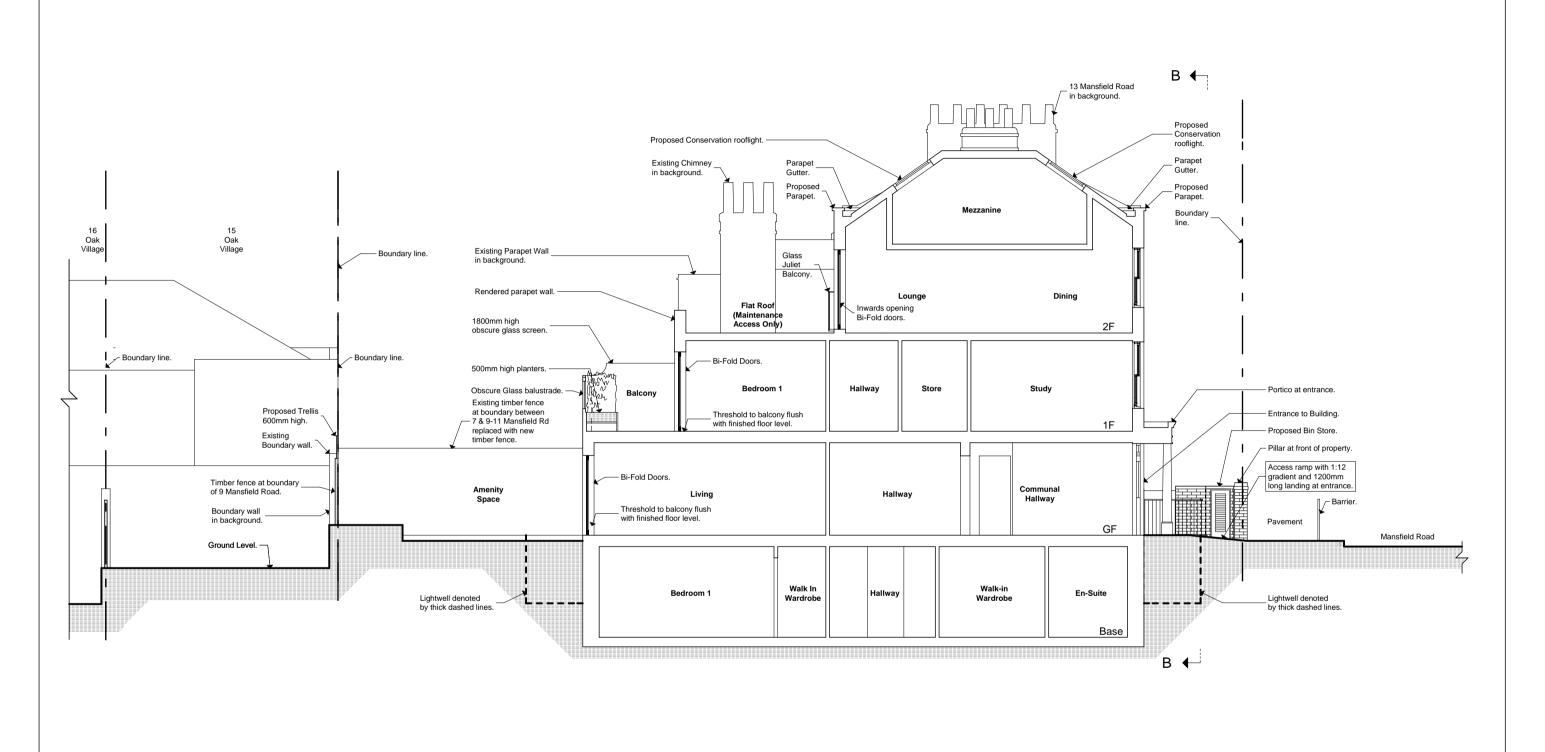

| Project | 9-11 Mansfield Road | R |
|---------|---------------------|---|
| Client  | Mr. & Mrs. Hauser   | D |

Reference 1122-BA-125 A Number Scale Drawing

Feb 14 1:100 size A3

Drawing

Proposed Section C-C