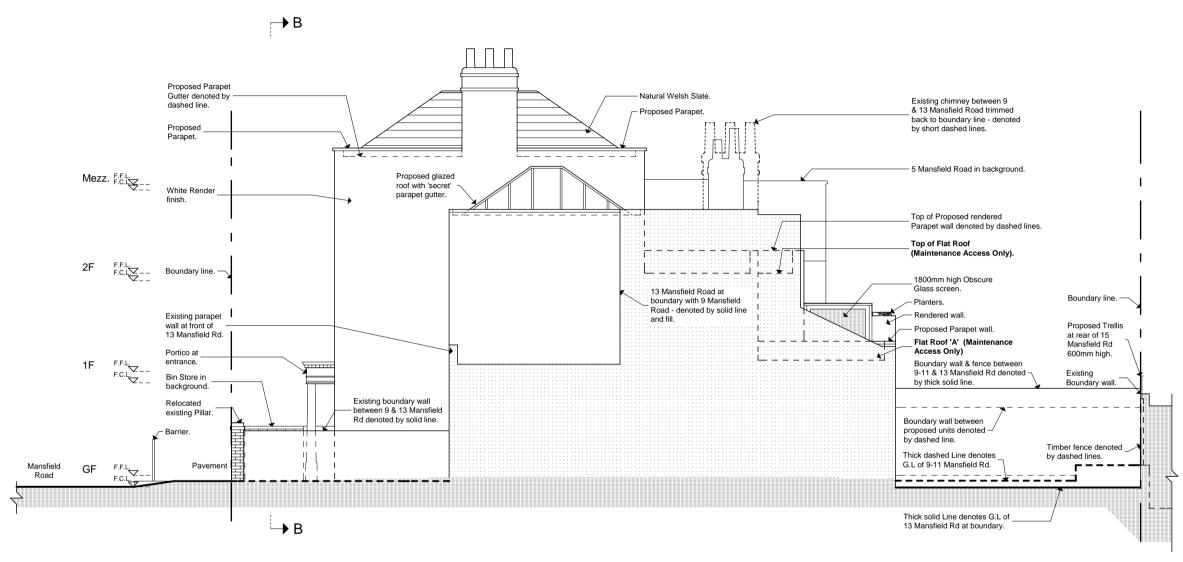

## 10m 0 1m 5m

**Proposed West Elevation** 

1122-BA-122 A

Scale

Feb 14 1:100 size A3

Drawing

Please note that all dimensions must be checked on site and not scaled off this drawing

Planning Consent:
Until planning consent has been granted and all conditions contained in that consent complied with, no building works whatsoever should be undertaken. Any building works started beforehand are entirely at Client's own risk.