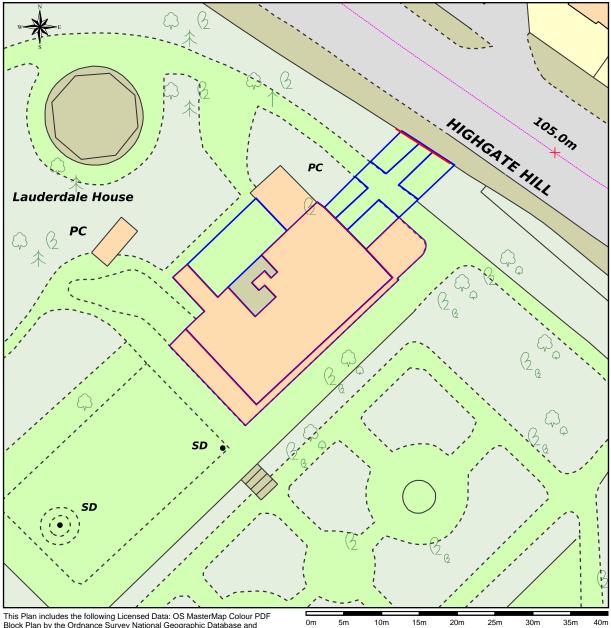

## **Block Plan of n6 5hg**

This Plan includes the following Licensed Data: OS MasterMap Colour PDF Block Plan by the Ordnance Survey National Geographic Database and incorporating surveyed revision available at the date of production. Reproduction in whole or in part is prohibited without the prior permission of Ordnance Survey. The representation of a road, track or path is no evidence of a right of way. The representation of features, as lines is no evidence of a property boundary. © Crown copyright and database rights, 2014. Ordnance Survey 0100031673

## Scale: 1:500, paper size: A4

## Lauderdale House

New Signage proposed for Lauderdale House fencing

Lauderdale House is building in yellow.Signage area is marked in red.