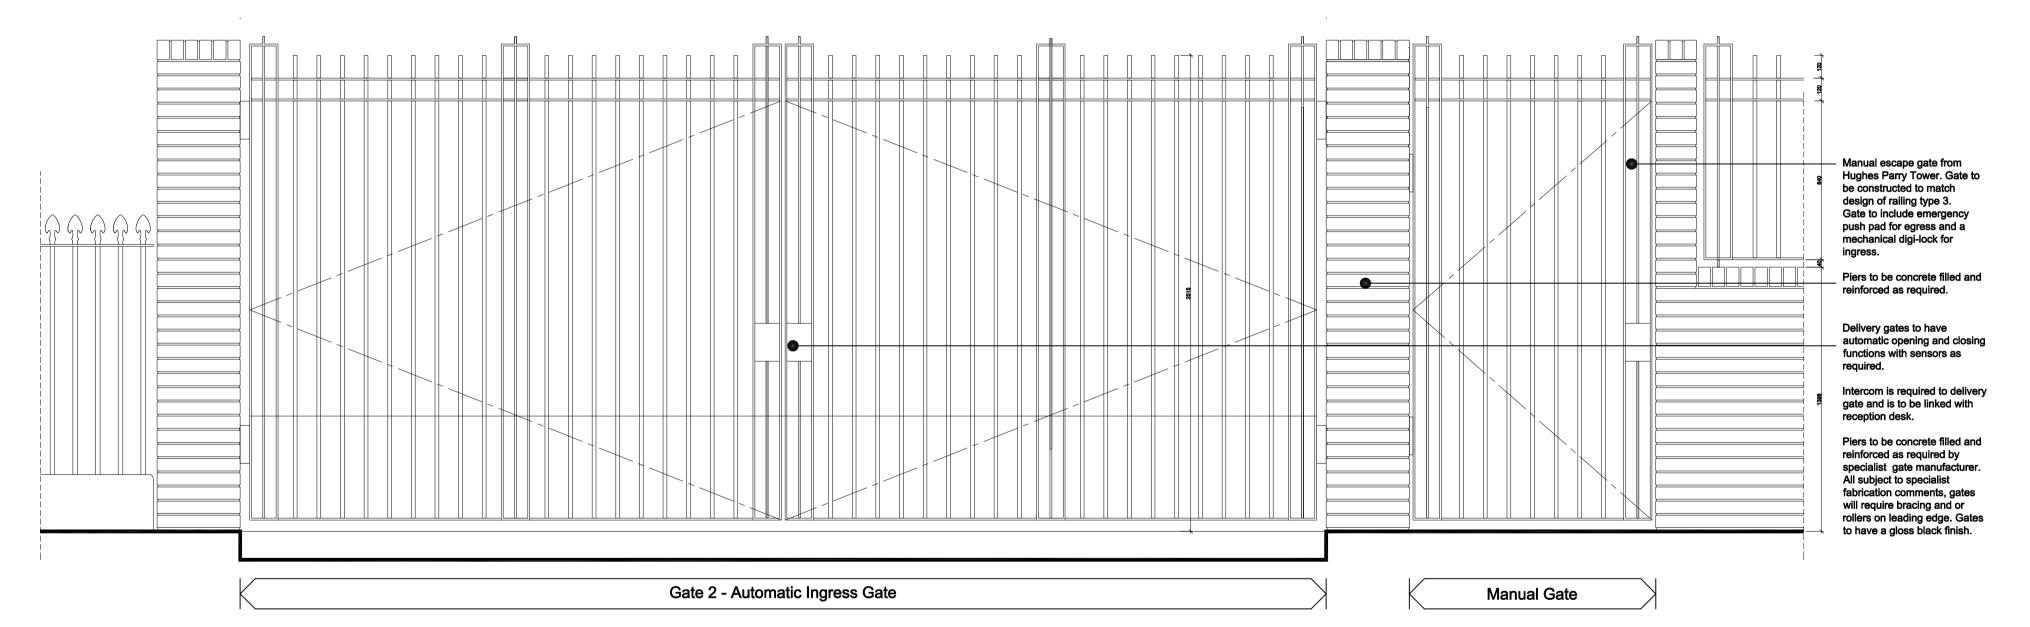

I2 09.05.14 Issued for Contract Gate height increased to 2.5m Cartwright Gardens gate painted black, note added I1 26.04.14 Issued for Information No. Date Comment Drawn Chk'd Revisions For Information