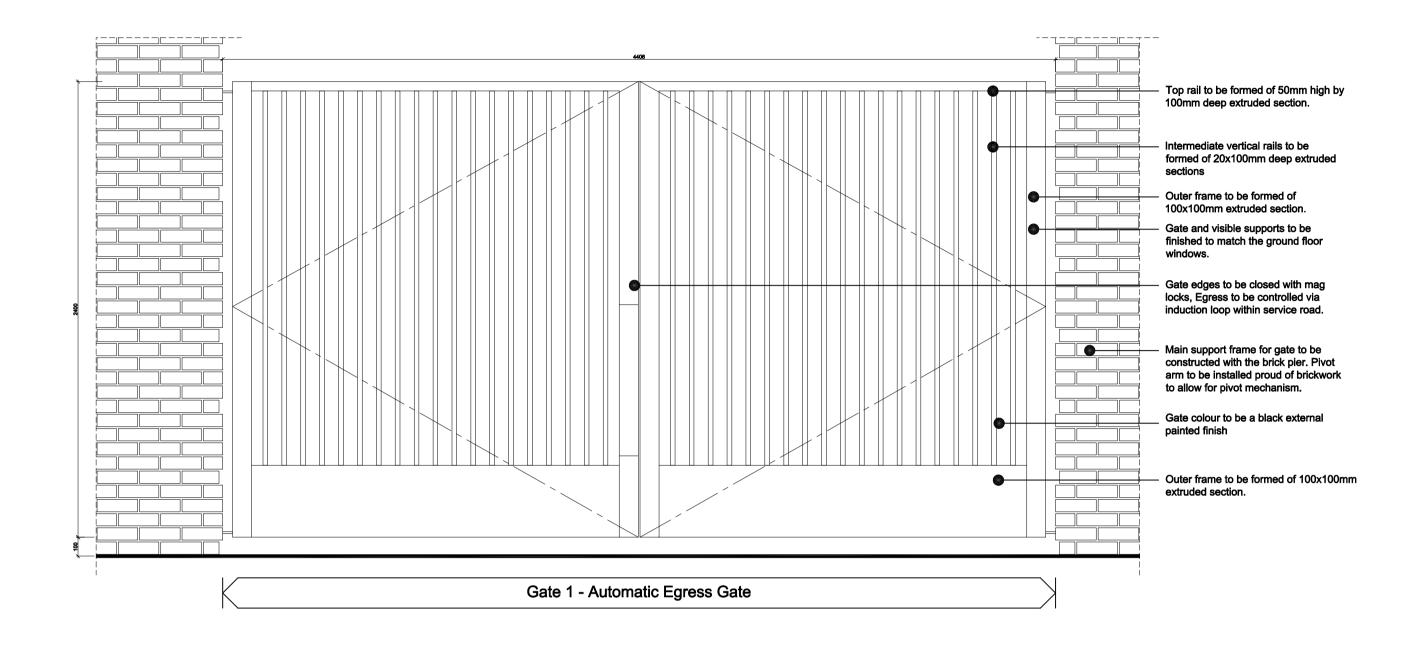

I2 09.05.14 Issued for Contract Gate height increased to 2.5m Cartwright Gardens gate painted black, note added I1 26.04.14 Issued for Information No. Date Comment Drawn Chk'd Revisions For Information