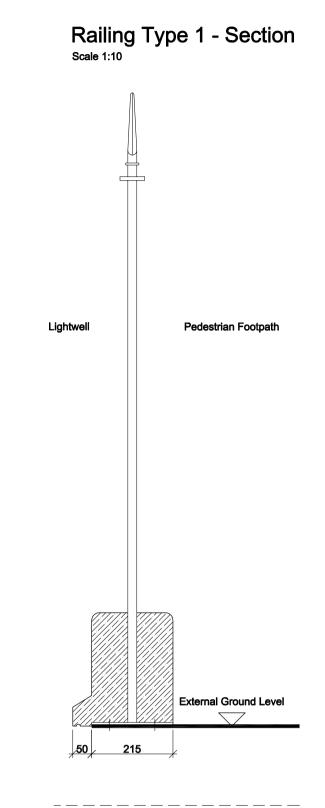

Railing Type 1 - Plan

## Railing Type 1 Finial







Railing Type 2 - Plan

## Railing Type 2 Finial



Railing Type 2 Corner Finial



Railing Type 2 - Section
Scale 1:10

**External Ground Level** 

215

-----

CLIENT STRUCTURAL ENGINEER SERVICES ENGINEER CONSULTANT KEY PLAN

NOTES:

DO NOT SCALE. FIGURED DIMENSIONS ONLY TO BE TAKEN FROM THIS DRAWING. CHECK DIMENSIONS ON SITE AND REPORT DISCREPANCIES TO THE ARCHITECT.

THIS DRAWING IS PROTECTED BY COPYRIGHT.

ALL AREAS HAVE BEEN MEASURED FROM CURRENT DRAWINGS. THEY MAY VARY BECAUSE OF (EG) SURVEY, DESIGN DEVELOPMENT, CONSTRUCTION TOLERANCES, STATUTORY REQUIREMENTS OR RE-DEFINITION OF THE AREAS TO BE MEASURED.

12 09.05.14 Issued for Contract11 24.04.14 Issued for Information

## For Information

tp bennett

University of London Cartwright Gardens, London

External Street Railings Eleva