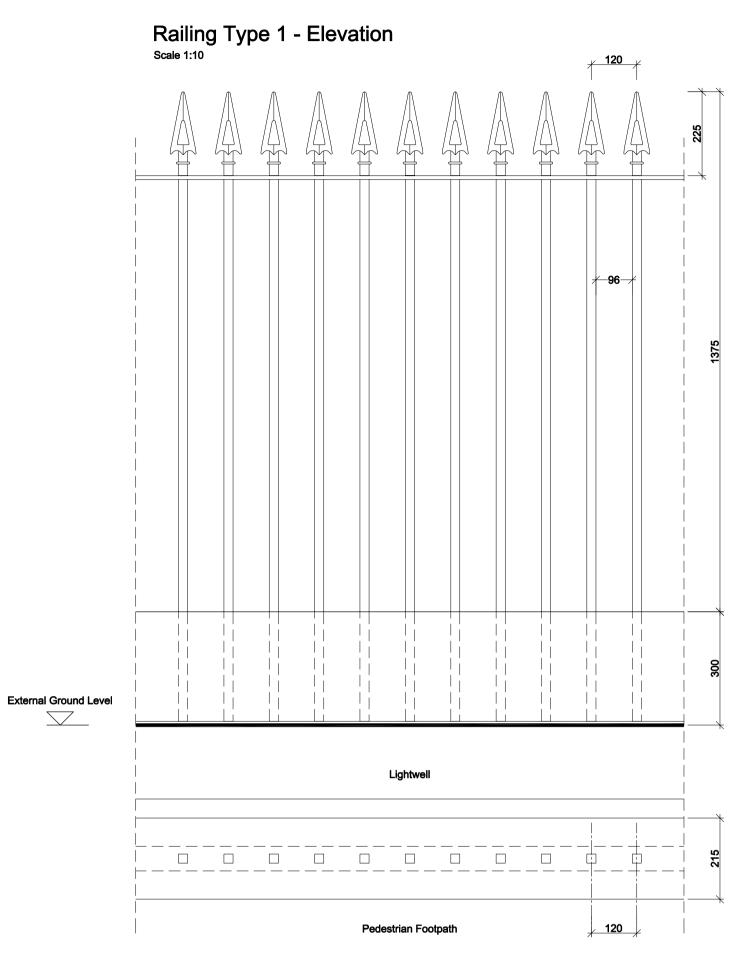

Railing Type 1 - Plan

## Railing Type 1 Finial







Railing Type 2 - Plan

## Railing Type 2 Finial



Railing Type 2 Corner Finial



Railing Type 2 - Section
Scale 1:10

**External Ground Level** 

215

-----

CLIENT STRUCTURAL ENGINEER SERVICES ENGINEER CONSULTANT KEY PLAN

NOTES:

DO NOT SCALE. FIGURED DIMENSIONS ONLY TO BE TAKEN FROM THIS DRAWING. CHECK DIMENSIONS ON SITE AND REPORT DISCREPANCIES TO THE ARCHITECT.

THIS DRAWING IS PROTECTED BY COPYRIGHT.

ALL AREAS HAVE BEEN MEASURED FROM CURRENT DRAWINGS. THEY MAY VARY BECAUSE OF (EG) SURVEY, DESIGN DEVELOPMENT, CONSTRUCTION TOLERANCES, STATUTORY REQUIREMENTS OR RE-DEFINITION OF THE AREAS TO BE MEASURED.

12 09.05.14 Issued for Contract11 24.04.14 Issued for Information

## For Information

tp bennett

University of London Cartw