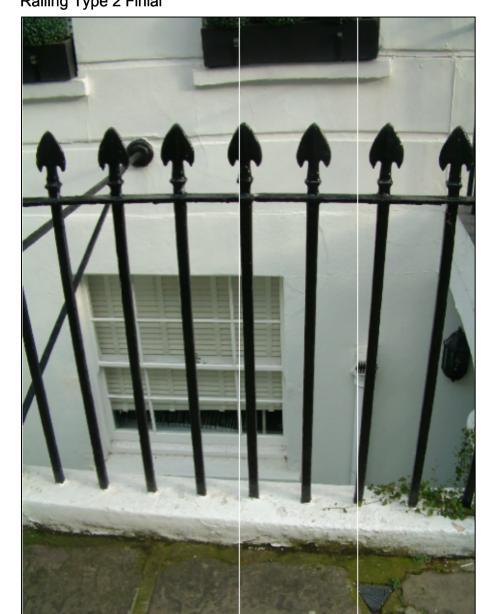

## Railing Type 2 Finial

Railing Type 2 Corner Finial

Railing Type 2 - Section
Scale 1:10

**External Ground Level** 

215

-----

CLIENT STRUCTURAL ENGINEER SERVICES ENGINEER CONSULTANT KEY PLAN

NOTES: