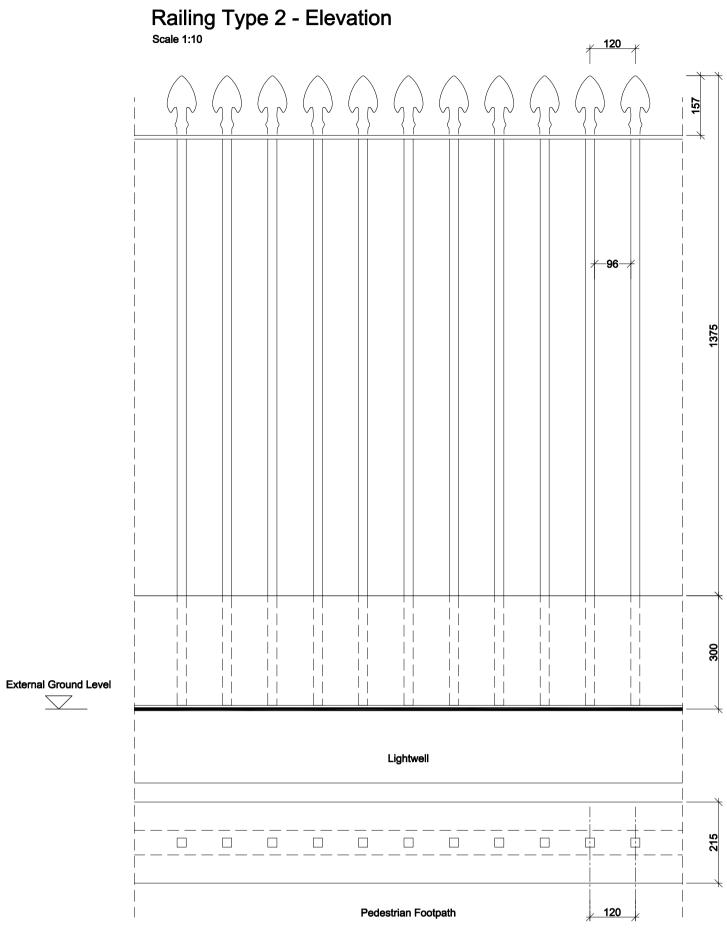

## Railing Type 2 Finial

Railing Type 2 Corner Finial

Railing Type 2 - Section
Scale 1:10

**External Ground Level** 

215

-----

CLIENT STRUCTURAL ENGINEER SERVICES ENGINEER CONSULTANT KEY PLAN

NOTES: