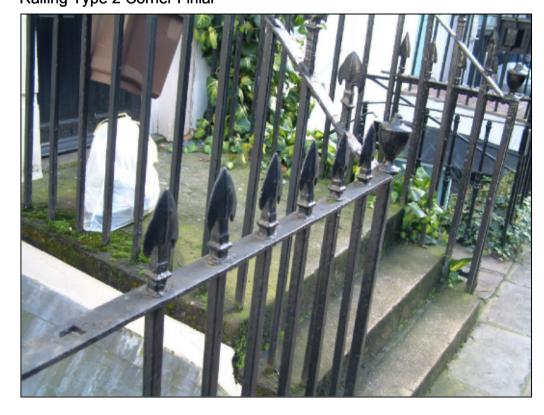

## Railing Type 2 Finial

Railing Type 2 Corner Finial

Railing Type 2 - Section
Scale 1:10

**External Ground Level** 

215

-----

CLIENT STRUCTURAL ENGINEER SERVICES ENGINEER CONSULTANT KEY PLAN

NOTES: