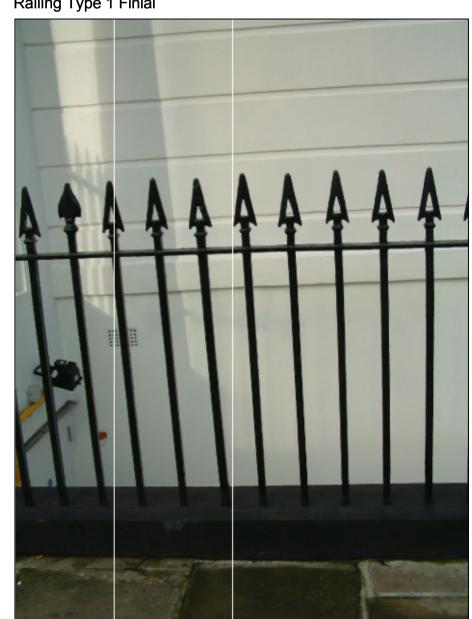

Railing Type 1 - Plan

## Railing Type 1 Finial







Railing Type 2 - Plan

## Railing Type 2 Finial



Railing Type 2 Corner Finial



Railing Type 2 - Section
Scale 1:10

**External Ground Level** 

215

-----

CLIENT STRUCTURAL ENGINEER SERVICES ENGINEER CONSULTANT KEY PLAN

NOTES:

DO NOT SCALE. FIGURED DIMENSIONS ONLY TO BE TAKEN FROM THIS DRAWING. CHECK DIMENSIONS ON SITE AND REPORT DISCREPANCIES TO THE ARCHITECT.

THIS DRAWING IS PROTECTED BY COPYRIGHT.

ALL AREAS HAVE BEEN MEASURED FROM CURRENT DRAWINGS. THEY MAY VARY BECAUSE OF (EG) SURVEY, DESIGN DEVELOPMENT, CONSTRUCTION TOLERANCES, STATUTORY REQUIREMENTS OR RE-DEFINITION OF THE AREAS TO BE MEASURED.

12 09.05.14 Issued for Contract11 24.04.14 Issued for Information

## For Information

tp bennett

University of London Cartwright Gardens, London

External Street Railings Ele