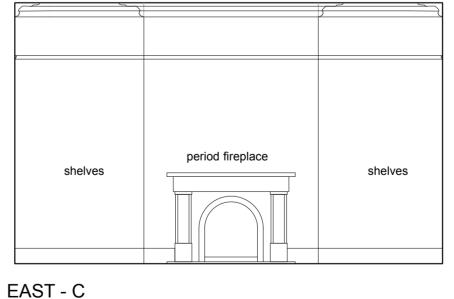

11 POND STREET - LONDON NW3

**INTERNAL ELEVATIONS - EXISTING (3)** 

1039-S08

ft 15ft 20ft Total Cotober 2014 Scale 1:50@A2 This drawing is copyright

0 1m 2m 3m 4m 5m 6m 0 5ft 10ft 15ft 20ft