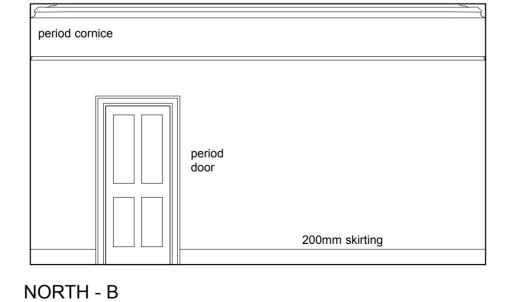

11 POND STREET - LONDON NW3

**INTERNAL ELEVATIONS - EXISTING (3)** 

1039-S08

ft 15ft 20ft Total Cotober 2014 Scale 1:50@A2 This drawing is copyright

0 1m 2m 3m 4m 5m 6m 0 5ft 10ft 15ft 20ft