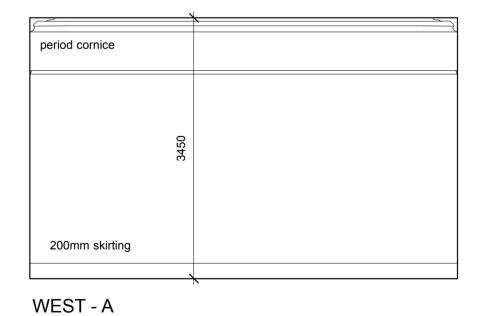

11 POND STREET - LONDON NW3

**INTERNAL ELEVATIONS - EXISTING (3)** 

1039-S08

ft 15ft 20ft Total Cotober 2014 Scale 1:50@A2 This drawing is copyright

0 1m 2m 3m 4m 5m 6m 0 5ft 10ft 15ft 20ft