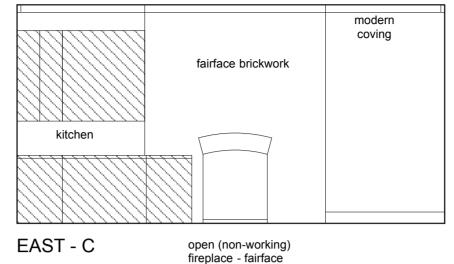

## 11 POND STREET NW3 - EXISTING

1:50 @ A2

THIS DRAWING IS TO BE READ IN CONJUNCTION WITH ALL OTHER PLANNING & LISTED BUILDING APPLICATION DRAWINGS & DOCUMENTATION, AND IS TO BE USED FOR PLANNING & LISTED BUILDING APPLICATION PURPOSES ONLY







brickwork



## SECOND FLOOR FRONT ROOM - LIVING-ROOM/KITCHEN









demolition areas

FIRST FLOOR REAR ROOM - BEDROOM



FIRST FLOOR FRONT ROOM - STUDY







SOUTH - D

Brod Wight

TEL 020 7722 0810 FAX 020 7722 0939 E MAIL office@brodwight.co.uk WEB www.brodwight.co.uk 75 Haverstock Hill London NW3 4SL

11 POND STREET - LONDON NW3

**INTERNAL ELEVATIONS - EXISTING (3)** 

1039-S08

ft 15ft 20ft Total Cotober 2014 Scale 1:50@A2 This drawing is copyright

0 1m 2m 3m 4m 5m 6m 0 5ft 10ft 15ft 20ft