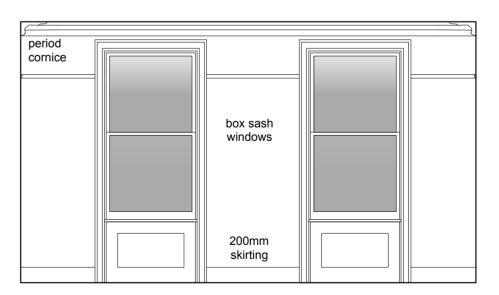

11 POND STREET - LONDON NW3

**INTERNAL ELEVATIONS - EXISTING (3)** 

1039-S08

ft 15ft 20ft Total Cotober 2014 Scale 1:50@A2 This drawing is copyright

0 1m 2m 3m 4m 5m 6m 0 5ft 10ft 15ft 20ft