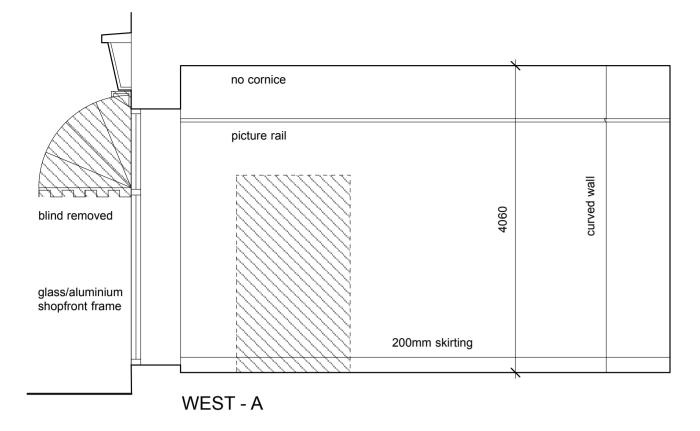

**GROUND FLOOR FRONT - SHOP** 

NORTH - B

REAR BASEMENT ROOM - STORAGE

EAST - C SOUTH - D

FRONT BASEMENT ROOM - STORAGE

Brod Wight

TEL 020 7722 0810 FAX 020 7722 0939 E MAIL office@brodwight.co.uk WEB www.brodwight.co.uk 75 Haverstock Hill London NW3 4SL