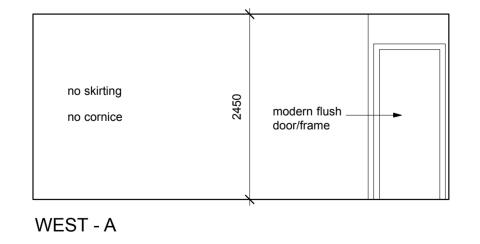

**GROUND FLOOR FRONT - SHOP** 

NORTH - B

REAR BASEMENT ROOM - STORAGE

EAST - C SOUTH - D

FRONT BASEMENT ROOM - STORAGE

Brod Wight

TEL 020 7722 0810 FAX 020 7722 0939 E MAIL office@brodwight.co.uk WEB www.brodwight.co.uk 75 Haverstock Hill London NW3 4SL