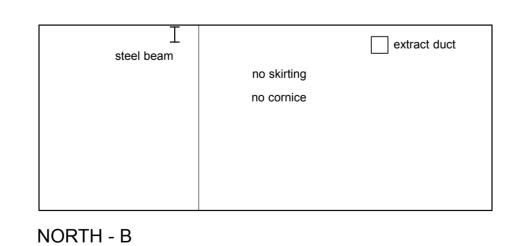

**GROUND FLOOR FRONT - SHOP** 

NORTH - B

REAR BASEMENT ROOM - STORAGE

EAST - C SOUTH - D

FRONT BASEMENT ROOM - STORAGE

Brod Wight

TEL 020 7722 0810 FAX 020 7722 0939 E MAIL office@brodwight.co.uk WEB www.brodwight.co.uk 75 Haverstock Hill London NW3 4SL