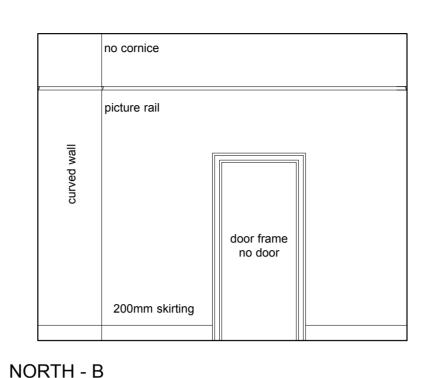

**GROUND FLOOR FRONT - SHOP** 

NORTH - B

REAR BASEMENT ROOM - STORAGE

EAST - C SOUTH - D

FRONT BASEMENT ROOM - STORAGE

Brod Wight

TEL 020 7722 0810 FAX 020 7722 0939 E MAIL office@brodwight.co.uk WEB www.brodwight.co.uk 75 Haverstock Hill London NW3 4SL