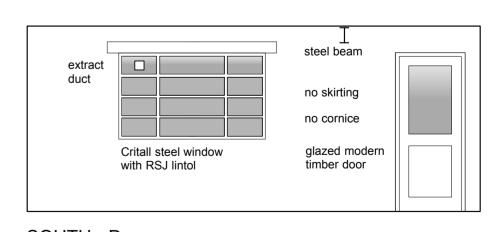

**GROUND FLOOR FRONT - SHOP** 

NORTH - B

REAR BASEMENT ROOM - STORAGE

EAST - C SOUTH - D

FRONT BASEMENT ROOM - STORAGE

Brod Wight

TEL 020 7722 0810 FAX 020 7722 0939 E MAIL office@brodwight.co.uk WEB www.brodwight.co.uk 75 Haverstock Hill London NW3 4SL

11 POND STREET - LONDON NW3

INTERNAL ELEVATIONS - EXISTING (1)

1039-S06

Date October 2014 Scale 1:50@A2 This drawing is copyright

Revisions