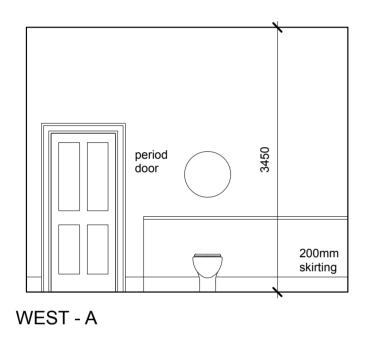

## ND STREET NW3

THIS DRAWING IS TO BE READ IN CONJUNCTION WITH ALL OTHER PLANNING & LISTED BUILDING APPLICATION DRAWINGS & DOCUMENTATION, AND IS TO BE USED FOR PLANNING & LISTED **BUILDING APPLICATION PURPOSES ONLY** 







brickwork



SOUTH - D

## SECOND FLOOR FRONT ROOM - BEDROOM

PREVIOUSLY LIVING-ROOM/KITCHEN









SOUTH - D

## FIRST FLOOR REAR ROOM - BATHROOM

PREVIOUSY BEDROOM







EAST - C

## FIRST FLOOR FRONT ROOM - MAIN BEDROOM

PREVIOUSY STUDY





SOUTH - D

**Brod Wight** 

TEL 020 7722 0810 FAX 020 7722 0939 E MAIL office@brodwight.co.uk WEB www.brodwight.co.uk 75 Haverstock Hill London NW3 4SL

11 POND STREET - LONDON NW3

INTERNAL ELEVATIONS - PROPOSED (3)

1039-AP1-08