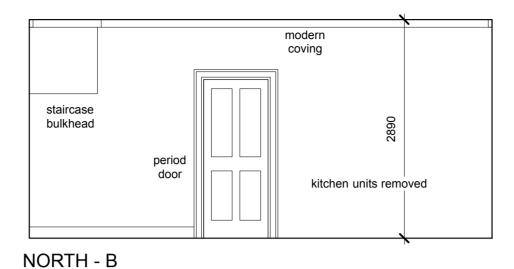

## ND STREET NW3

THIS DRAWING IS TO BE READ IN CONJUNCTION WITH ALL OTHER PLANNING & LISTED BUILDING APPLICATION DRAWINGS & DOCUMENTATION, AND IS TO BE USED FOR PLANNING & LISTED **BUILDING APPLICATION PURPOSES ONLY** 







brickwork



SOUTH - D

## SECOND FLOOR FRONT ROOM - BEDROOM

PREVIOUSLY LIVING-ROOM/KITCHEN









SOUTH - D

## FIRST FLOOR REAR ROOM - BATHROOM

PREVIOUSY BEDROOM







EAST - C

## FIRST FLOOR FRONT ROOM - MAIN BEDROOM

PREVIOUSY STUDY





SOUTH - D

**Brod Wight** 

TEL 020 7722 0810 FAX 020 7722 0939 E MAIL office@brodwight.co.uk WEB www.brodwight.co.uk 75 Haverstock Hill London NW3 4SL

11 POND STREET - LONDON NW3

INTERNAL ELEVATIONS - PROPOSED (3)

1039-AP1-08