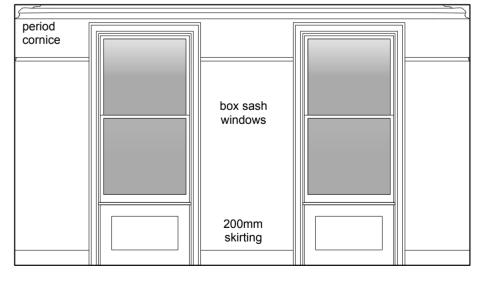

## ND STREET NW3

THIS DRAWING IS TO BE READ IN CONJUNCTION WITH ALL OTHER PLANNING & LISTED BUILDING APPLICATION DRAWINGS & DOCUMENTATION, AND IS TO BE USED FOR PLANNING & LISTED **BUILDING APPLICATION PURPOSES ONLY** 







brickwork



SOUTH - D

## SECOND FLOOR FRONT ROOM - BEDROOM

PREVIOUSLY LIVING-ROOM/KITCHEN









SOUTH - D

## FIRST FLOOR REAR ROOM - BATHROOM

PREVIOUSY BEDROOM







EAST - C

## FIRST FLOOR FRONT ROOM - MAIN BEDROOM

PREVIOUSY STUDY





SOUTH - D

**Brod Wight** 

TEL 020 7722 0810 FAX 020 7722 0939 E MAIL office@brodwight.co.uk WEB www.brodwight.co.uk 75 Haverstock Hill London NW3 4SL

11 POND STREET - LONDON NW3

INTERNAL ELEVATIONS - PROPOSED (3)

1039-AP1-08