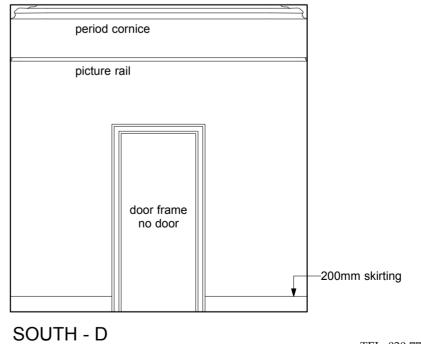

11 POND STREET - LONDON NW3

INTERNAL ELEVATIONS - PROPOSED (2)

1039-AP1-07

Date October 2014 Scale 1:50@A2 This drawing is copyright

Revisions