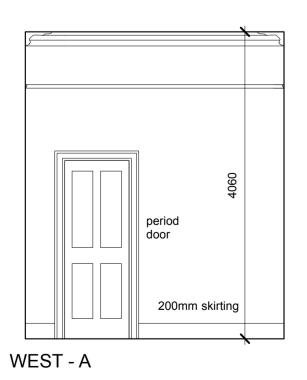

11 POND STREET - LONDON NW3

INTERNAL ELEVATIONS - PROPOSED (2)

1039-AP1-07

Date October 2014 Scale 1:50@A2 This drawing is copyright

Revisions