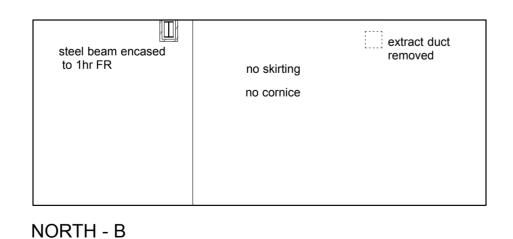

## **GROUND FLOOR FRONT - KITCHEN**

PREVIOUSLY FRONT SHOP

WEST - A

NORTH - B

EAST - C

utility-room layout is for information only - final layout may vary