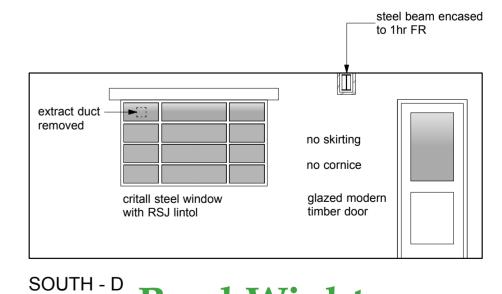

oven

existing blocked-up fireplace

SOUTH - D

SOUTH - D

kitchen layout is for information only - final layout may vary

privacy screen (removable) comprises fixed box sashes with translucent glass - in MDF-clad studwork frame both sides - 2.35m high

## **GROUND FLOOR FRONT - KITCHEN**

PREVIOUSLY FRONT SHOP

WEST - A

NORTH - B

EAST - C

utility-room layout is for information only - final layout may vary