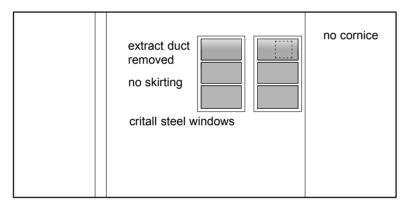

## **GROUND FLOOR FRONT - KITCHEN**

PREVIOUSLY FRONT SHOP

WEST - A

NORTH - B

EAST - C

utility-room layout is for information only - final layout may vary