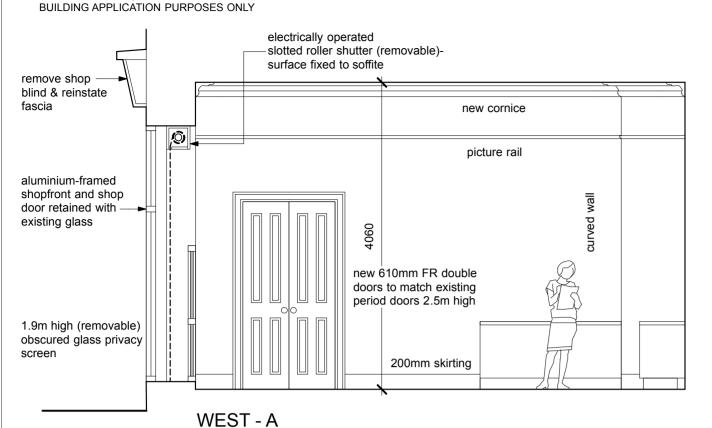

## **GROUND FLOOR FRONT - KITCHEN**

PREVIOUSLY FRONT SHOP

WEST - A

NORTH - B

EAST - C

utility-room layout is for information only - final layout may vary