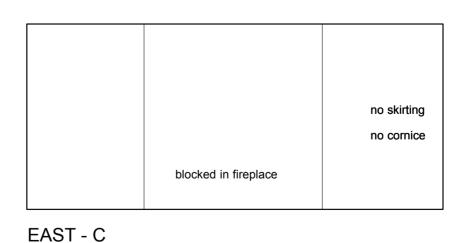

## **GROUND FLOOR FRONT - KITCHEN**

PREVIOUSLY FRONT SHOP

WEST - A

NORTH - B

EAST - C

utility-room layout is for information only - final layout may vary