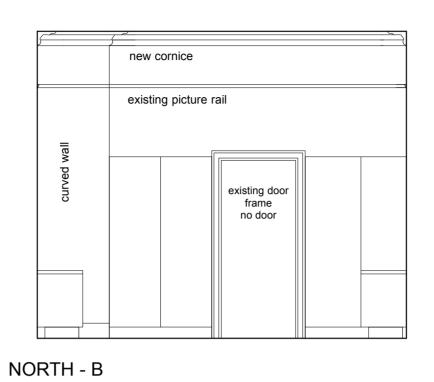

## **GROUND FLOOR FRONT - KITCHEN**

PREVIOUSLY FRONT SHOP

WEST - A

NORTH - B

EAST - C

utility-room layout is for information only - final layout may vary