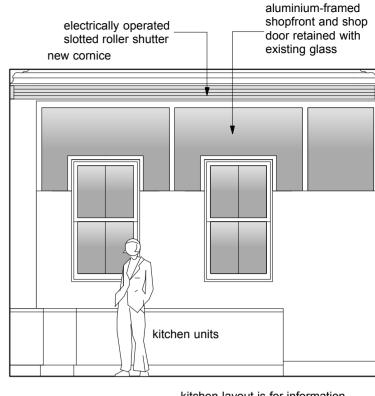

oven

existing blocked-up fireplace

SOUTH - D

SOUTH - D

kitchen layout is for information only - final layout may vary

privacy screen (removable) comprises fixed box sashes with translucent glass - in MDF-clad studwork frame both sides - 2.35m high

## **GROUND FLOOR FRONT - KITCHEN**

PREVIOUSLY FRONT SHOP

WEST - A

NORTH - B

EAST - C

utility-room layout is for information only - final layout may vary