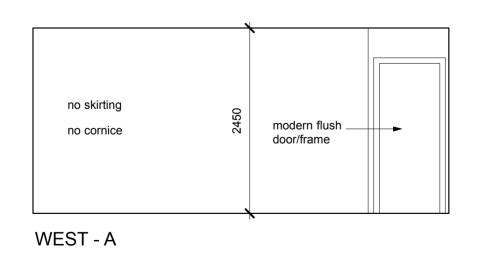

## **GROUND FLOOR FRONT - KITCHEN**

PREVIOUSLY FRONT SHOP

WEST - A

NORTH - B

EAST - C

utility-room layout is for information only - final layout may vary