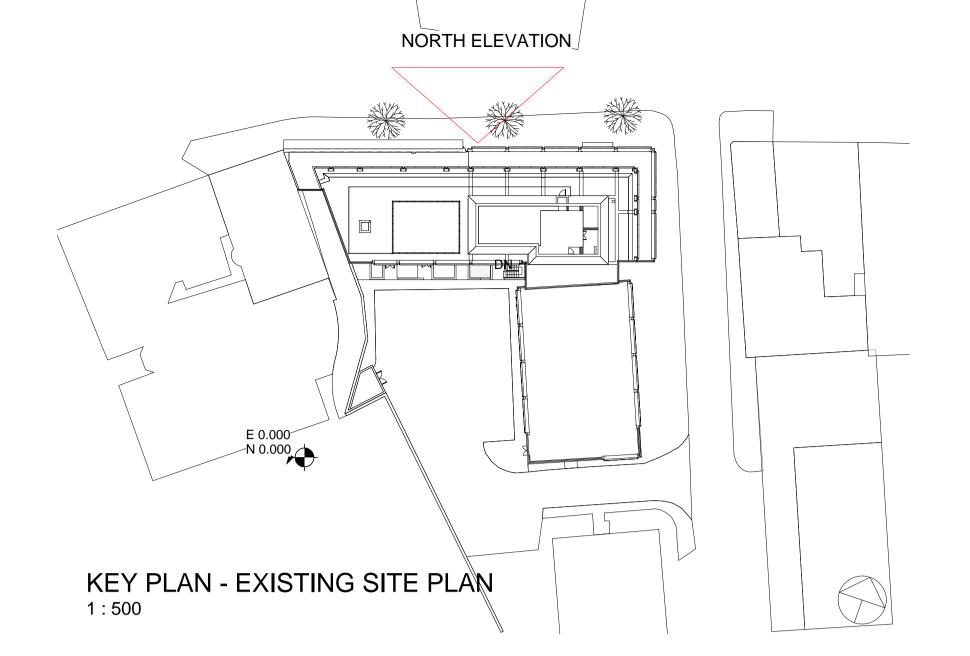

RETAIL UNIT - NORTH ELEVATION (EXISTING)
1:100

Responsibility is not accepted for errors made by others in scaling from this drawing. All construction information should be taken from figured dimensions only.

HOXTON HOTEL HOLBORN 199-206 HIGH HOLBORN

LONDON WC1V 7BU

DRAWING TITLE

RETAIL UNIT - NORTH ELEVATION (EXISTING)

STATUS

PLANNING

SCALE DATE DRAWN BY CHECKED BY

As indicated 14/02/2014 NBH AB