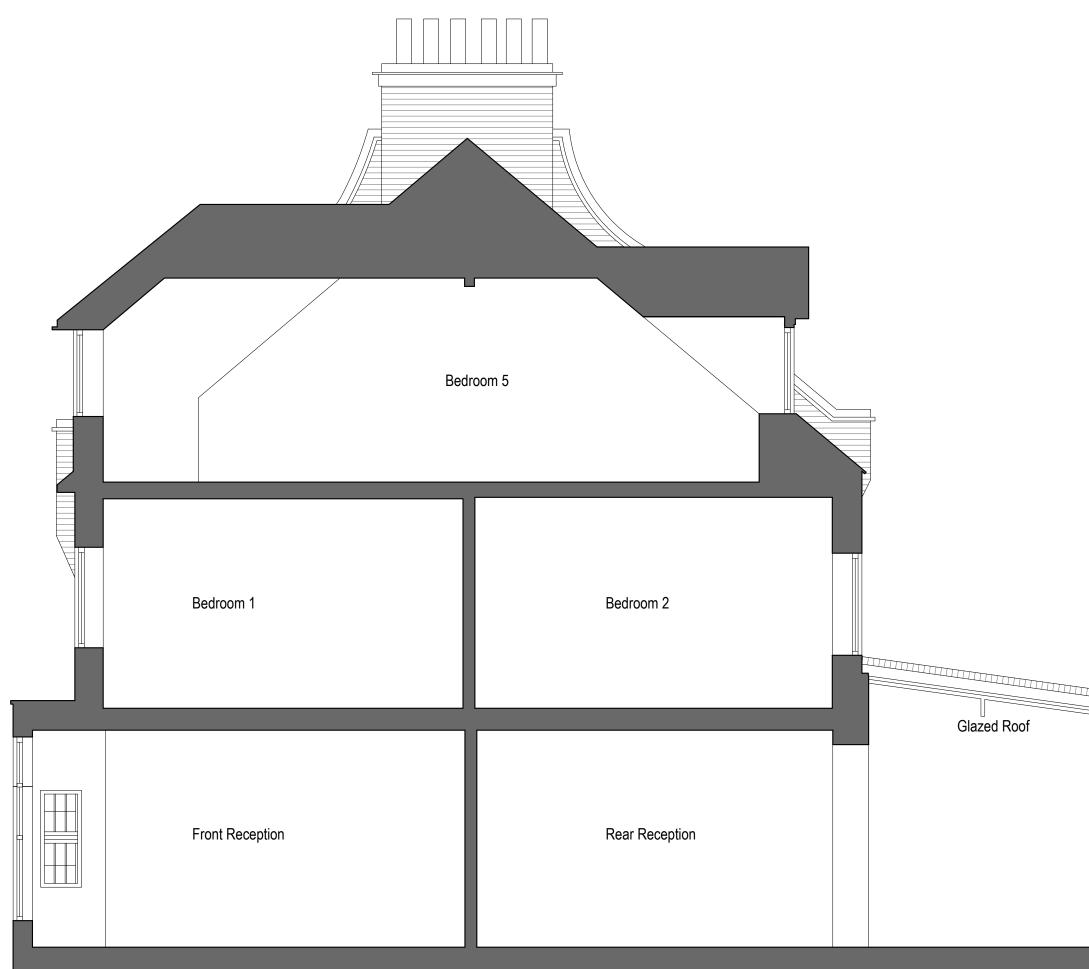

Existing Section AA Scale 1:100 @ A3

| Notes:<br>1. Do not scale drawings<br>2. All dimensional discre<br>3. The contractor must c<br>construction / fabricati<br>THIS DRAWING HAS E<br>DS DESIGN SOLUTION<br>HEREIN MAY BE USEL<br>WITH DS DESIGN SOL<br>Notes | pancies to be report<br>heck all dimensions<br>ion<br>BEEN PREPARED<br>NS AND THE DAT/<br>D OR REPRODUC | on site before<br>BY<br>A CONTAINED<br>ED ONLY |
|--------------------------------------------------------------------------------------------------------------------------------------------------------------------------------------------------------------------------|---------------------------------------------------------------------------------------------------------|------------------------------------------------|
| Rev. Description                                                                                                                                                                                                         | Date                                                                                                    | Checked                                        |
| PLANNING<br>Project<br>Epworth<br>Antrim Road                                                                                                                                                                            | d NW3                                                                                                   |                                                |
| Drawing Title<br>Existing Sec                                                                                                                                                                                            | ction AA                                                                                                |                                                |
| <b>D</b> S<br>design solutions                                                                                                                                                                                           | Phone 020                                                                                               | W 3 7 B J<br>7433 3939<br>7794 4279            |
| North                                                                                                                                                                                                                    | Scale<br>1:50@ A3<br>Date<br>Sep 2014                                                                   | Drawn by<br>MEG<br>Checked by<br>DS            |
| Project no.<br>0295                                                                                                                                                                                                      | Drawing no.<br>030                                                                                      | Revision<br>00                                 |