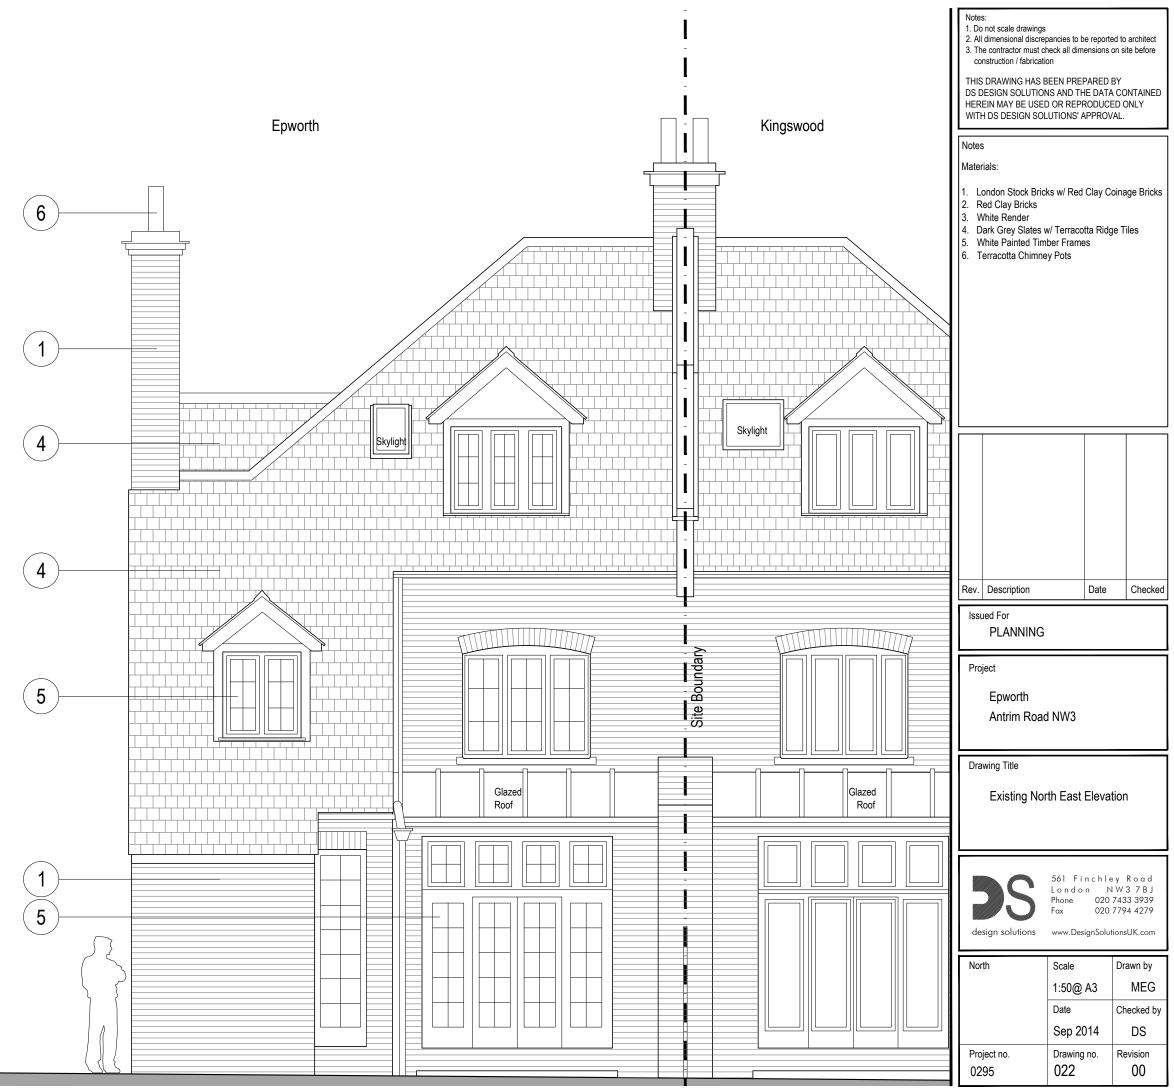

| Scale<br>1:50@ A3<br>Date<br>Sep 2014 | Drawn by<br>MEG<br>Checked by<br>DS   |  |  |
|   | Project no.<br>0295                                                                                                                                                                                                                                                                                                                                               | Drawing no.<br>021                    | Revision<br>00                        |  |  |







Existing Section AA Scale 1:100 @ A3

| Notes:<br>1. Do not scale drawings<br>2. All dimensional discre<br>3. The contractor must c<br>construction / fabricati<br>THIS DRAWING HAS E<br>DS DESIGN SOLUTION<br>HEREIN MAY BE USEL<br>WITH DS DESIGN SOL<br>Notes | pancies to be report<br>heck all dimensions<br>ion<br>BEEN PREPARED<br>NS AND THE DAT/<br>D OR REPRODUC | on site before<br>BY<br>A CONTAINED<br>ED ONLY |
|--------------------------------------------------------------------------------------------------------------------------------------------------------------------------------------------------------------------------|---------------------------------------------------------------------------------------------------------|------------------------------------------------|
| Rev.