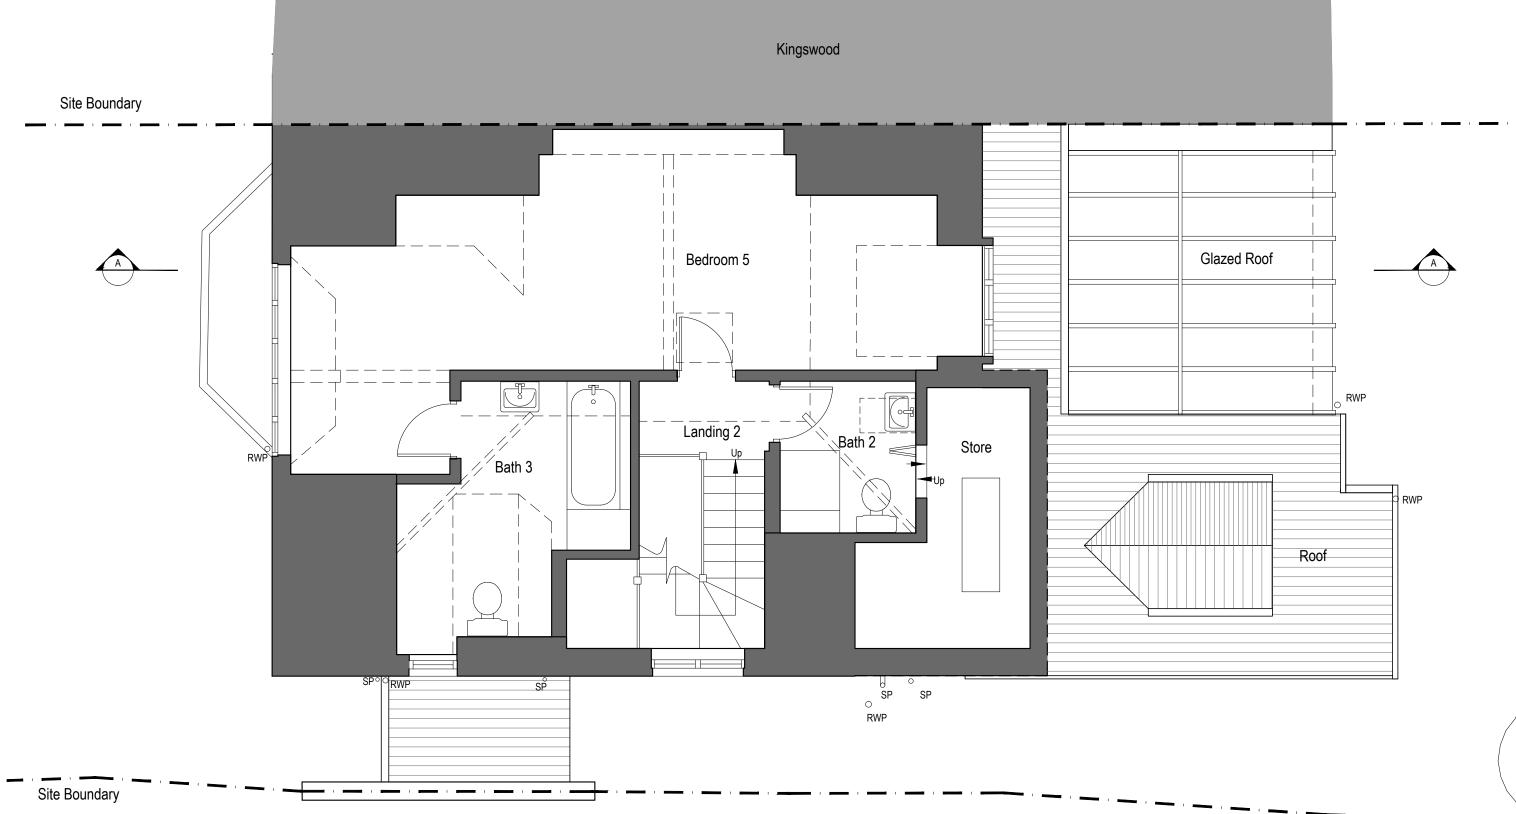

| GOLOHIONO AND THE DATA CONTAINED HEREIN |
|-----------------------------------------|
| USED OR REPRODUCED ONLY WITH DS DESIGN  |
| SOLUTIONS' APPROVAL.                    |

Project Epworth-Antri

| Drawn by<br>2014 MEG |       | Checked by<br>DS |                                |
|----------------------|-------|------------------|--------------------------------|
| f Plan               |       |                  | <b>D</b> S<br>design solutions |
| im Road              | I NW3 |                  | Project no.<br>0295            |

Drawing no. 013

Revision

Existing South East Elevation Scale 1:100 @ A3

| 6 | Notes:<br>1. Do not scale drawings<br>2. All dimensional discrepancies to be reported to architect<br>3. The contractor must check all dimensions on site before<br>construction / fabrication<br>THIS DRAWING HAS BEEN PREPARED BY<br>DS DESIGN SOLUTIONS AND THE DATA CONTAINED<br>HEREIN MAY BE USED OR REPRODUCED ONLY<br>WITH DS DESIGN SOLUTIONS' APPROVAL. |                                       |                                       |  |  |
|---|-------------------------------------------------------------------------------------------------------------------------------------------------------------------------------------------------------------------------------------------------------------------------------------------------------------------------------------------------------------------|---------------------------------------|---------------------------------------|--|--|
| 1 | Notes<br>Materials:<br>1. London Stock Bricks w/ Red Clay Coinage Bricks<br>2. Red Clay Bricks<br>3. White Render<br>4. Dark Grey Slates w/ Terracotta Ridge Tiles<br>5. White Painted Timber Frames<br>6. Terracotta Chimney Pots                                                                                                                                |                                       |                                       |  |  |
| 4 |                                                                                                                                                                                                                                                                                                                                                                   |                                       |                                       |  |  |
| 4 |                                                                                                                                                                                                                                                                                                                                                                   |                                       |                                       |  |  |
| 5 | Rev. Description Issued For PLANNING                                                                                                                                                                                                                                                                                                                              | Date                                  | Checked                               |  |  |
|   | Project<br>Epworth<br>Antrim Road                                                                                                                                                                                                                                                                                                                                 | I NW3                                 |                                       |  |  |
|   | Drawing Title<br>Existing Sou                                                                                                                                                                                                                                                                                                                                     | uth East Eleva                        | ition                                 |  |  |
|   | <b>B</b> S<br>design solutions                                                                                                                                                                                                                                                                                                                                    | Phone 020                             | I W 3 7 B J<br>7433 3939<br>7794 4279 |  |  |
|   | North                                                                                                                                                                                                                                                                                                                                                             | Scale<br>1:50@ A3<br>Date<br>Sep 2014 | Drawn by<br>MEG<br>Checked by<br>DS   |  |  |
|   | Project no.<br>0295                                                                                                                                                                                                                                                                                                                                               | Drawing no.<br>021                    | Revision<br>00                        |  |  |