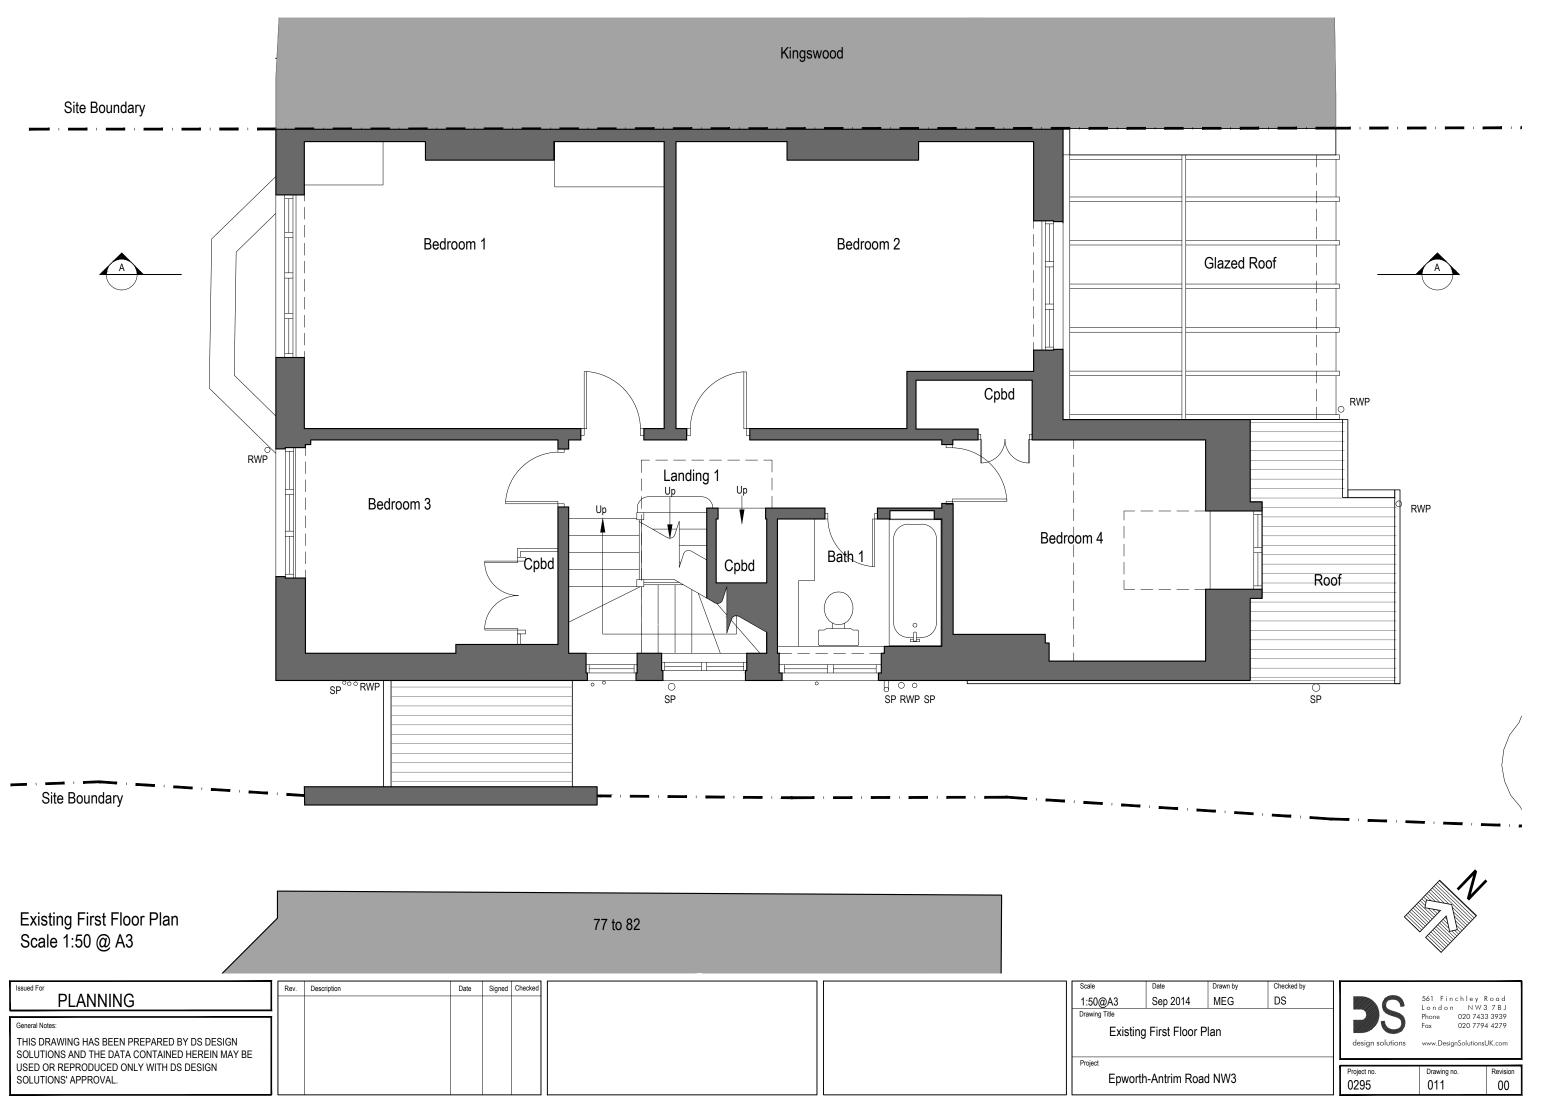

| Existing Second Floor Plan<br>Scale 1:50 @ A3                                                                                                             |      |             |      |                | 77 to 82 |   |                                   |               |
|-----------------------------------------------------------------------------------------------------------------------------------------------------------|------|-------------|------|----------------|----------|---|-----------------------------------|---------------|
| Issued For<br>PLANNING                                                                                                                                    | Rev. | Description | Date | Signed Checked |          |   | Scale<br>1:50@A3<br>Drawing Title | Date<br>Sep 2 |
| General Notes:<br>THIS DRAWING HAS BEEN PREPARED BY DS DESIGN<br>SOLUTIONS AND THE DATA CONTAINED HEREIN MAY BE<br>USED OR REPRODUCED ONLY WITH DS DESIGN |      |             |      |                |          | - | Existing<br>Project               | j Seco        |
| SOLUTIONS' APPROVAL.                                                                                                                                      |      |             |      |                |          |   | Epworth                           | n-Antri       |

| o 2014 MEG DS |       | <b>D</b> S<br>design solutions | 561 Finchley Road<br>London NW3 7 BJ<br>Phone 020 7433 3939<br>Fax 020 7794 4279<br>www.DesignSolutionsUK.com |                 |                |
|---------------|-------|--------------------------------|---------------------------------------------------------------------------------------------------------------|-----------------|----------------|
| rim Road      | d NW3 |                                | Project no.<br>0295                                                                                           | Drawing no. 012 | Revision<br>00 |