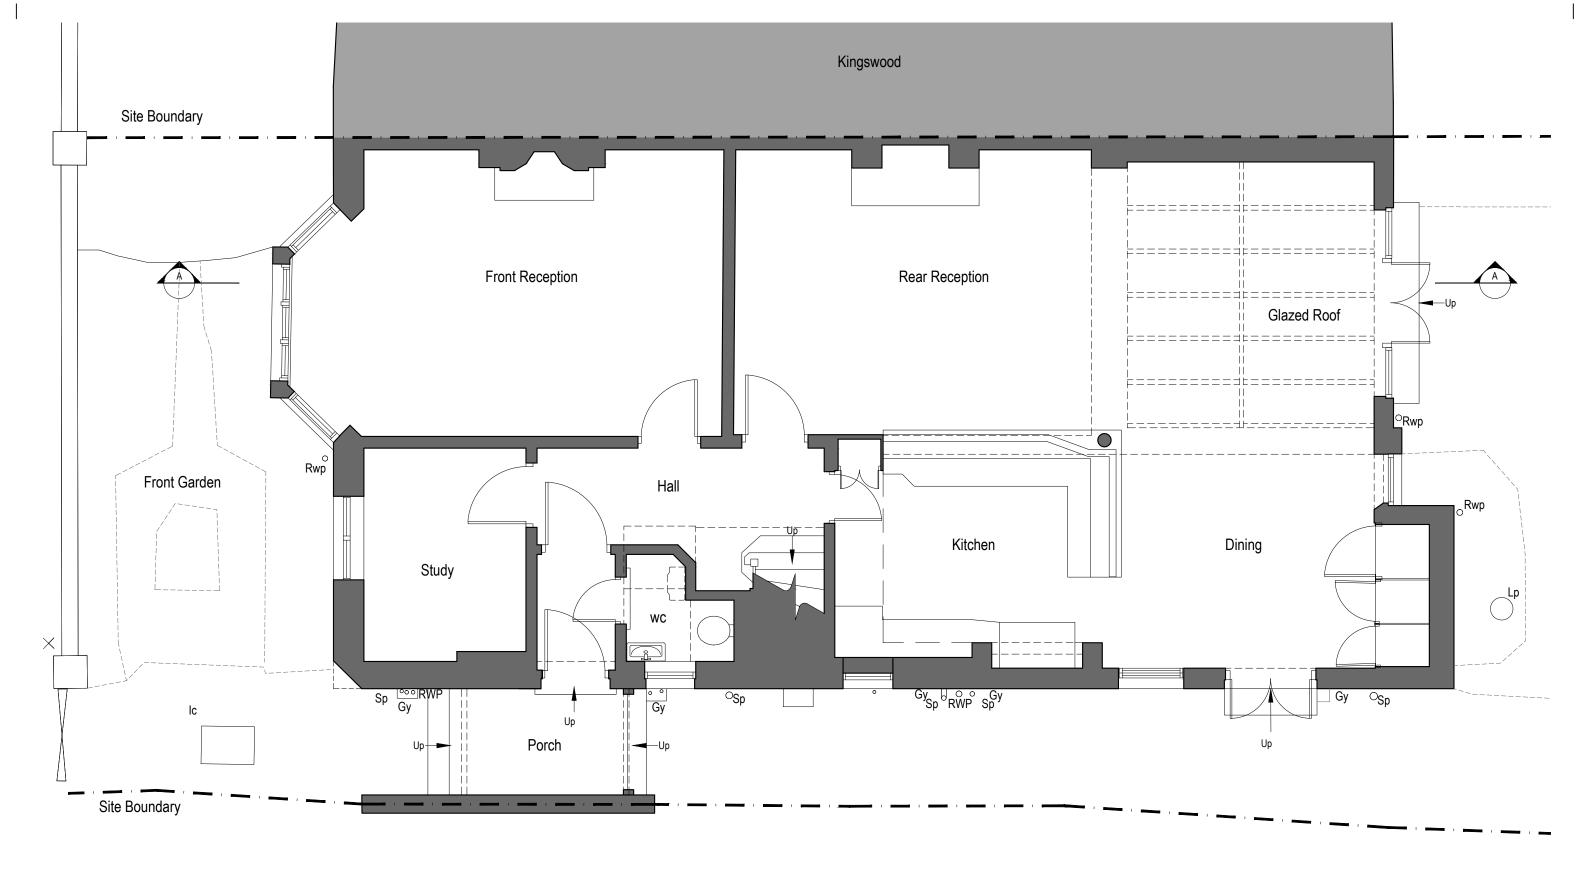

| Existing Second Floor Plan<br>Scale 1:50 @ A3                                                                                                             |      |             |      |                | 77 to 82 |   |                                   |               |
|-----------------------------------------------------------------------------------------------------------------------------------------------------------|------|-------------|------|----------------|----------|---|-----------------------------------|---------------|
| Issued For<br>PLANNING                                                                                                                                    | Rev. | Description | Date | Signed Checked |          |   | Scale<br>1:50@A3<br>Drawing Title | Date<br>Sep 2 |
| General Notes:<br>THIS DRAWING HAS BEEN PREPARED BY DS DESIGN<br>SOLUTIONS AND THE DATA CONTAINED HEREIN MAY BE<br>USED OR REPRODUCED ONLY WITH DS DESIGN |      |             |      |                |          | - | Existing<br>Project               | j Seco        |
| SOLUTIONS' APPROVAL.                                                                                                                                      |      |             |      |                |          |   | Epworth                           | n-Antri       |

| o 2014 MEG DS |       | <b>D</b> S<br>design solutions | 561 Finchley Road<br>London NW3 7 BJ<br>Phone 020 7433 3939<br>Fax 020 7794 4279<br>www.DesignSolutionsUK.com |                 |                |
|---------------|-------|--------------------------------|---------------------------------------------------------------------------------------------------------------|-----------------|----------------|
| rim Road      | d NW3 |                                | Project no.<br>0295                                                                                           | Drawing no. 012 | Revision<br>00 |