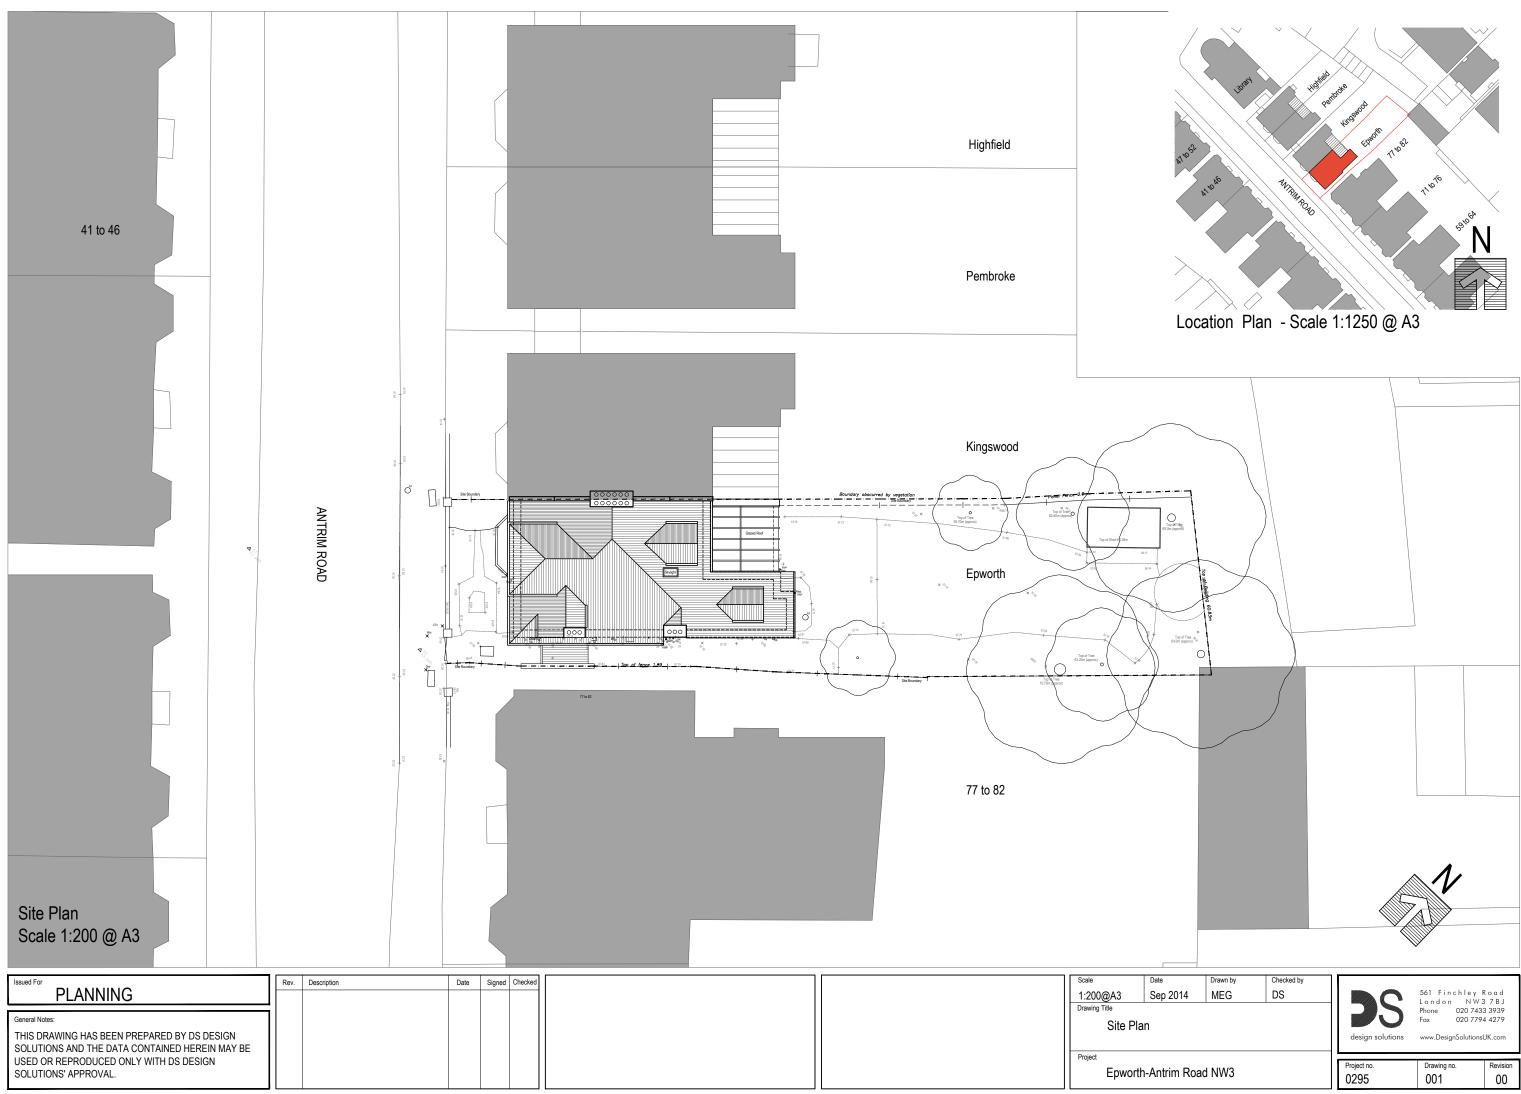

| Existing Ground Floor Plan<br>Scale 1:50 @ A3                                                                   |                  |                     | 77 to 82 |                                   |               |
|-----------------------------------------------------------------------------------------------------------------|------------------|---------------------|----------|-----------------------------------|---------------|
| Issued For<br>PLANNING                                                                                          | Rev. Description | Date Signed Checked |          | Scale<br>1:50@A3<br>Drawing Title | Date<br>Sep 2 |
| General Notes:<br>THIS DRAWING HAS BEEN PREPARED BY DS DESIGN<br>SOLUTIONS AND THE DATA CONTAINED HEREIN MAY BE |                  |                     |          | Existing                          | ı Grou        |
| USED OR REPRODUCED ONLY WITH DS DESIGN<br>SOLUTIONS' APPROVAL.                                                  |                  |                     |          | Project<br>Epworth                | ו-Antr        |

| 2014 Drawn by Checked by<br>MEG DS<br>und Floor Plan |       | big Solutions Way SolutionsUK |                     |             |          |
|------------------------------------------------------|-------|-------------------------------|---------------------|-------------|----------|
| trim Road                                            | I NW3 |                               | Project no.<br>0295 | Drawing no. | Revision |