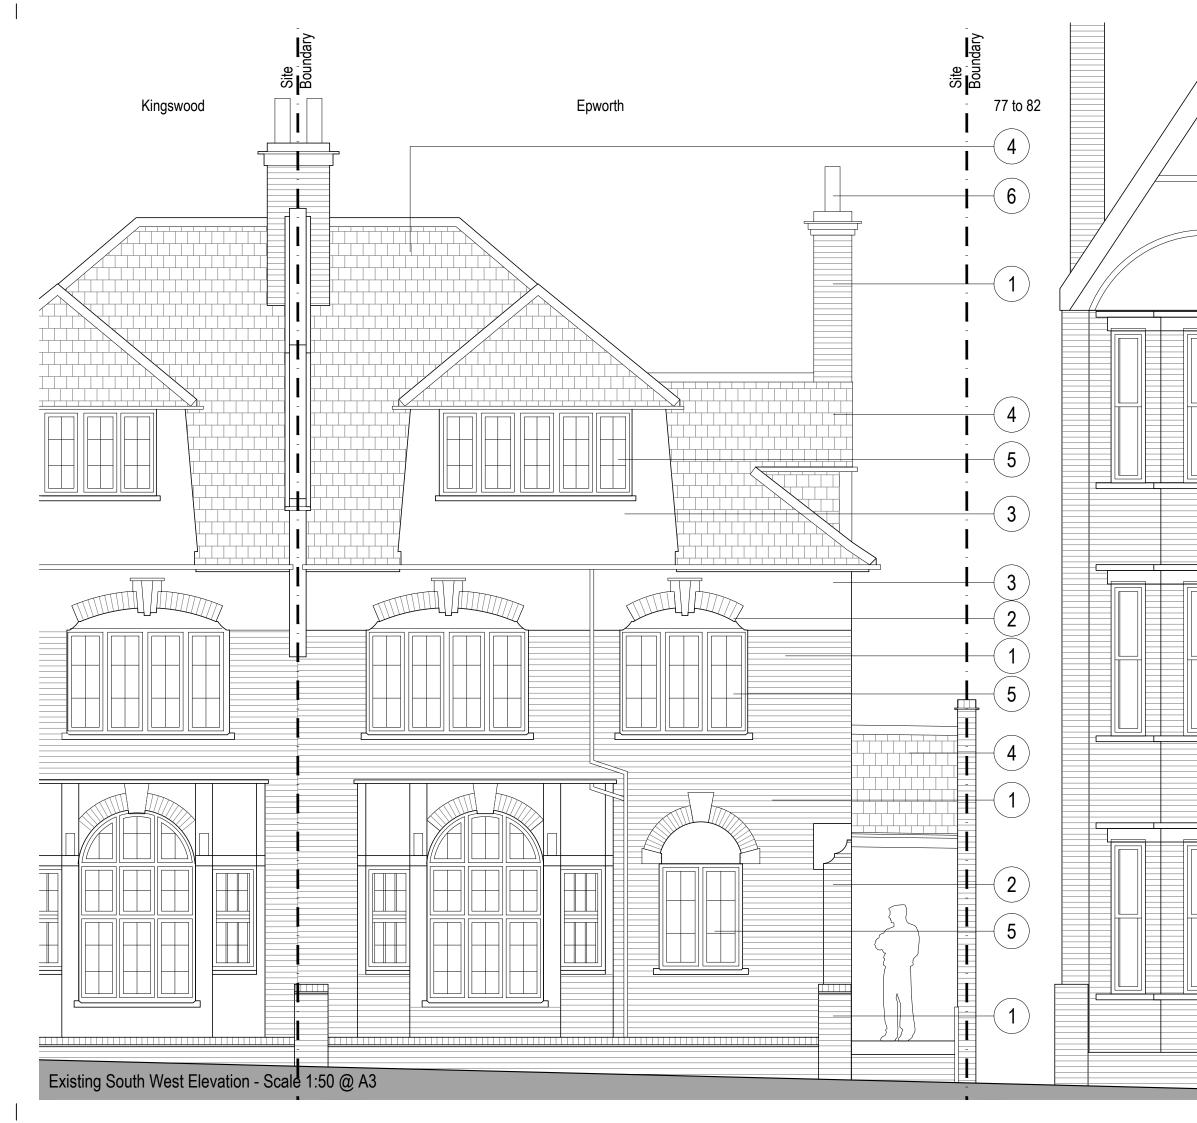

Drawing no. 013

Revision

Existing South East Elevation Scale 1:100 @ A3

| 6 | Notes:<br>1. Do not scale drawings<br>2. All dimensional discrepancies to be reported to architect<br>3. The contractor must check all dimensions on site before<br>construction / fabrication<br>THIS DRAWING HAS BEEN PREPARED BY<br>DS DESIGN SOLUTIONS AND THE DATA CONTAINED<br>HEREIN MAY BE USED OR REPRODUCED ONLY<br>WITH DS DESIGN SOLUTIONS' APPROVAL. |                                       |                                       |  |  |
|---|-------------------------------------------------------------------------------------------------------------------------------------------------------------------------------------------------------------------------------------------------------------------------------------------------------------------------------------------------------------------|---------------------------------------|---------------------------------------|--|--|
| 1 | Notes<br>Materials:<br>1. London Stock Bricks w/ Red Clay Coinage Bricks<br>2. Red Clay Bricks<br>3. White Render<br>4. Dark Grey Slates w/ Terracotta Ridge Tiles<br>5. White Painted Timber Frames<br>6. Terracotta Chimney Pots                                                                                                                                |                                       |                                       |  |  |
| 4 |                                                                                                                                                                                                                                                                                                                                                                   |                                       |                                       |  |  |
| 4 |                                                                                                                                                                                                                                                                                                                                                                   |                                       |                                       |  |  |
| 5 | Rev. Description Issued For PLANNING                                                                                                                                                                                                                                                                                                                              | Date                                  | Checked                               |  |  |
|   | Project<br>Epworth<br>Antrim Road                                                                                                                                                                                                                                                                                                                                 | I NW3                                 |                                       |  |  |
|   | Drawing Title<br>Existing Sou                                                                                                                                                                                                                                                                                                                                     | uth East Eleva                        | ition                                 |  |  |
|   | <b>B</b> S<br>design solutions                                                                                                                                                                                                                                                                                                                                    | Phone 020                             | I W 3 7 B J<br>7433 3939<br>7794 4279 |  |  |
|   | North                                                                                                                                                                                                                                                                                                                                                             | Scale<br>1:50@ A3<br>Date<br>Sep 2014 | Drawn by<br>MEG<br>Checked by<br>DS   |  |  |
|   | Project no.<br>0295                                                                                                                                                                                                                                                                                                                                               | Drawing no.<br>021                    | Revision<br>00                        |  |  |