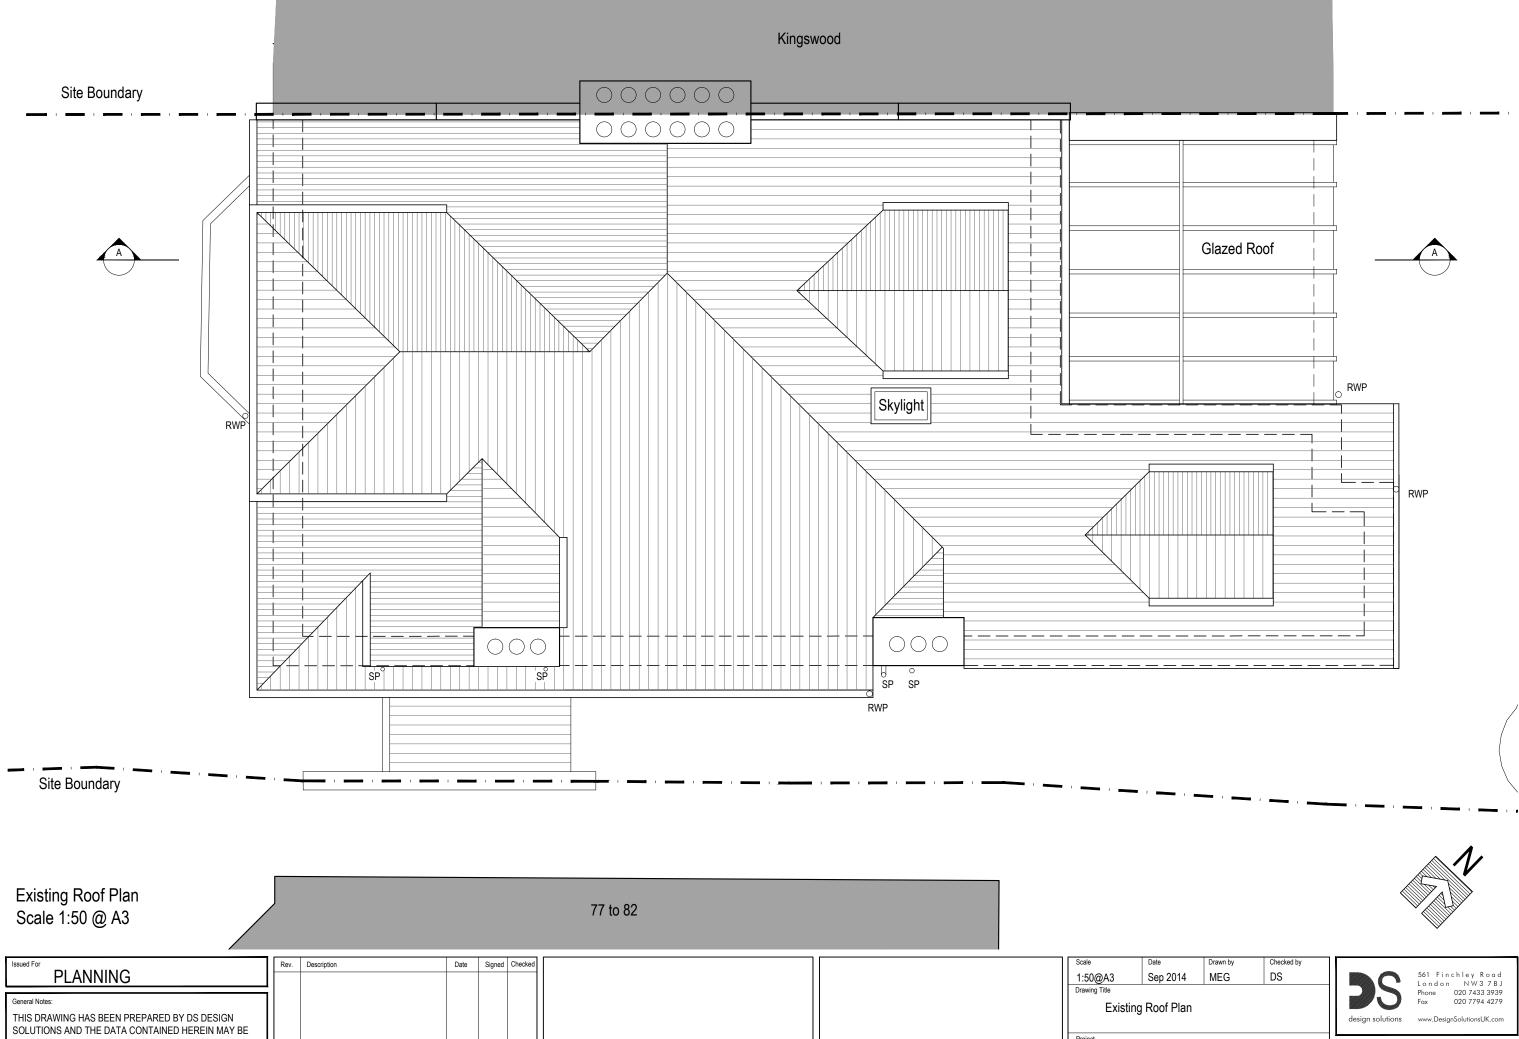

| Existing Ground Floor Plan<br>Scale 1:50 @ A3                                                                   |                  |                     | 77 to 82 |                                   |               |
|-----------------------------------------------------------------------------------------------------------------|------------------|---------------------|----------|-----------------------------------|---------------|
| Issued For<br>PLANNING                                                                                          | Rev. Description | Date Signed Checked |          | Scale<br>1:50@A3<br>Drawing Title | Date<br>Sep 2 |
| General Notes:<br>THIS DRAWING HAS BEEN PREPARED BY DS DESIGN<br>SOLUTIONS AND THE DATA CONTAINED HEREIN MAY BE |                  |                     |          | Existing                          | ı Grou        |
| USED OR REPRODUCED ONLY WITH DS DESIGN<br>SOLUTIONS' APPROVAL.                                                  |                  |                     |          | Project<br>Epworth                | ו-Antr        |

| 2014 Drawn by Checked by<br>MEG DS<br>und Floor Plan |       | big Solutions Way SolutionsUK |                     |             |          |
|------------------------------------------------------|-------|-------------------------------|---------------------|-------------|----------|
| trim Road                                            | I NW3 |                               | Project no.<br>0295 | Drawing no. | Revision |