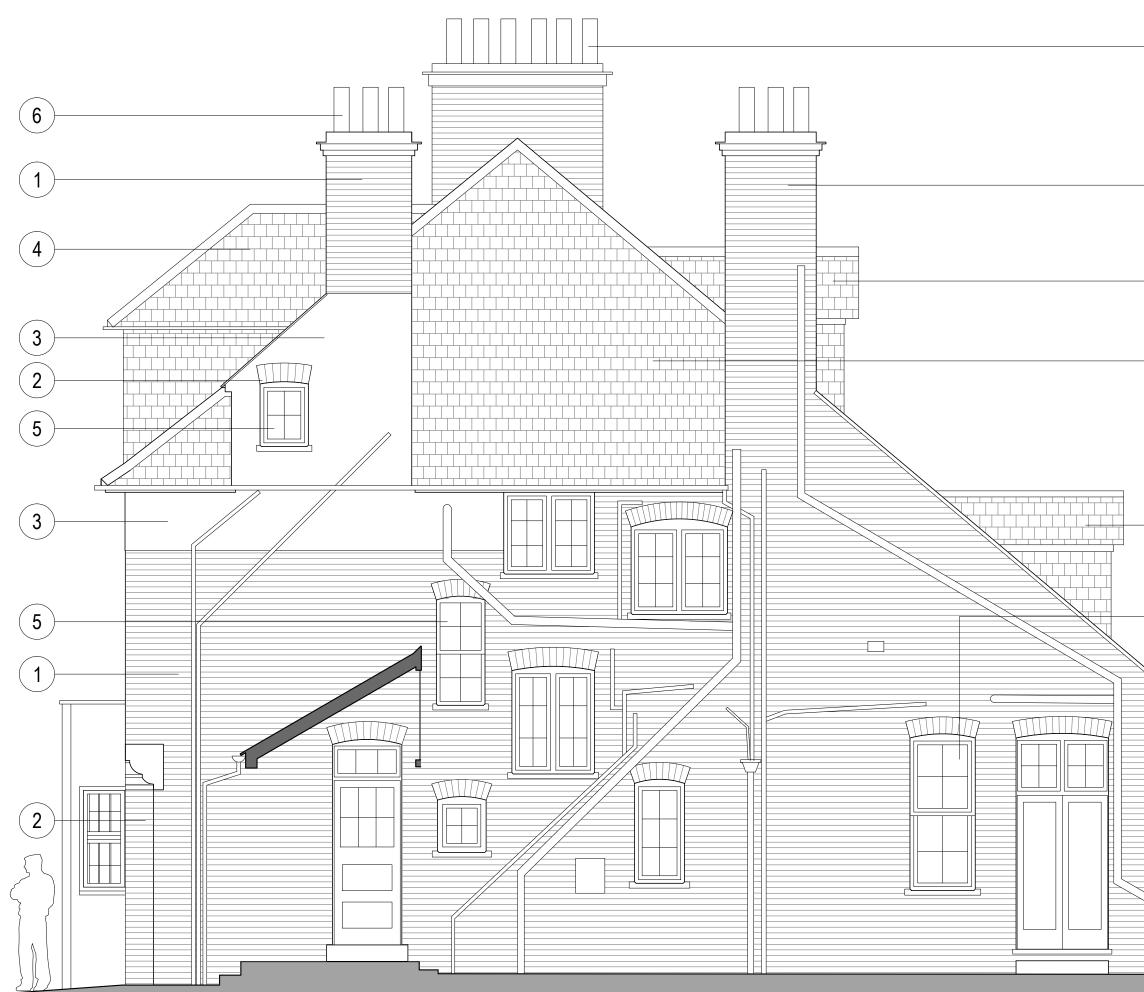

Drawing no. 013

Revision

Existing South East Elevation Scale 1:100 @ A3

| 6 | Notes:<br>1. Do not scale drawings<br>2. All dimensional discrepancies to be reported to architect<br>3. The contractor must check all dimensions on site before<br>construction / fabrication<br>THIS DRAWING HAS BEEN PREPARED BY<br>DS DESIGN SOLUTIONS AND THE DATA CONTAINED<br>HEREIN MAY BE USED OR REPRODUCED ONLY<br>WITH DS DESIGN SOLUTIONS' APPROVAL. |                                       |                                       |  |  |
|---|-------------------------------------------------------------------------------------------------------------------------------------------------------------------------------------------------------------------------------------------------------------------------------------------------------------------------------------------------------------------|---------------------------------------|---------------------------------------|--|--|
| 1 | Notes<br>Materials:<br>1. London Stock Bricks w/ Red Clay Coinage Bricks<br>2. Red Clay Bricks<br>3. White Render<br>4. Dark Grey Slates w/ Terracotta Ridge Tiles<br>5. White Painted Timber Frames<br>6. Terracotta Chimney Pots                                                                                                                                |                                       |                                       |  |  |
| 4 |                                                                                                                                                                                                                                                                                                                                                                   |                                       |                                       |  |  |
| 4 |                                                                                                                                                                                                                                                                                                                                                                   |                                       |                                       |  |  |
| 5 | Rev. Description Issued For PLANNING                                                                                                                                                                                                                                                                                                                              | Date                                  | Checked                               |  |  |
|   | Project<br>Epworth<br>Antrim Road                                                                                                                                                                                                                                                                                                                                 | I NW3                                 |                                       |  |  |
|   | Drawing Title<br>Existing Sou                                                                                                                                                                                                                                                                                                                                     | uth East Eleva                        | ition                                 |  |  |
|   | <b>B</b> S<br>design solutions                                                                                                                                                                                                                                                                                                                                    | Phone 020                             | I W 3 7 B J<br>7433 3939<br>7794 4279 |  |  |
|   | North                                                                                                                                                                                                                                                                                                                                                             | Scale<br>1:50@ A3<br>Date<br>Sep 2014 | Drawn by<br>MEG<br>Checked by<br>DS   |  |  |
|   | Project no.<br>0295                                                                                                                                                                                                                                                                                                                                               | Drawing no.<br>021                    | Revision<br>00                        |  |  |