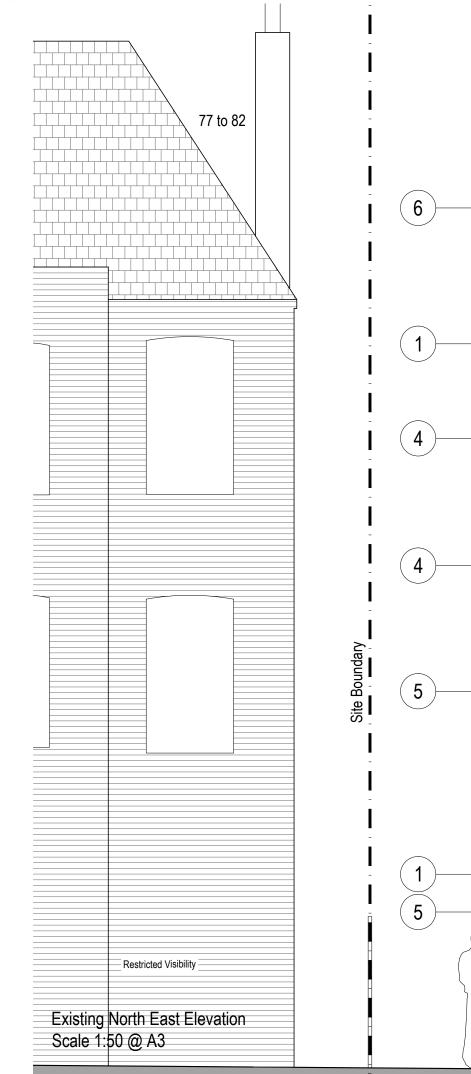

| Scale<br>1:50@ A3<br>Date<br>Sep 2014 | Drawn by<br>MEG<br>Checked by<br>DS   |  |  |
|   | Project no.<br>0295                                                                                                                                                                                                                                                                                                                                               | Drawing no.<br>021                    | Revision<br>00                        |  |  |







Existing Section AA Scale 1:100 @ A3

| Notes:<br>1. Do not scale drawings<br>2. All dimensional discre<br>3. The contractor must c<br>construction / fabricati<br>THIS DRAWING HAS E<br>DS DESIGN SOLUTION<br>HEREIN MAY BE USEL<br>WITH DS DESIGN SOL<br>Notes | pancies to be report<br>heck all dimensions<br>ion<br>BEEN PREPARED<br>NS AND THE DAT/<br>D OR REPRODUC | on site before<br>BY<br>A CONTAINED<br>ED ONLY |
|--------------------------------------------------------------------------------------------------------------------------------------------------------------------------------------------------------------------------|---------------------------------------------------------------------------------------------------------|------------------------------------------------|
| Re