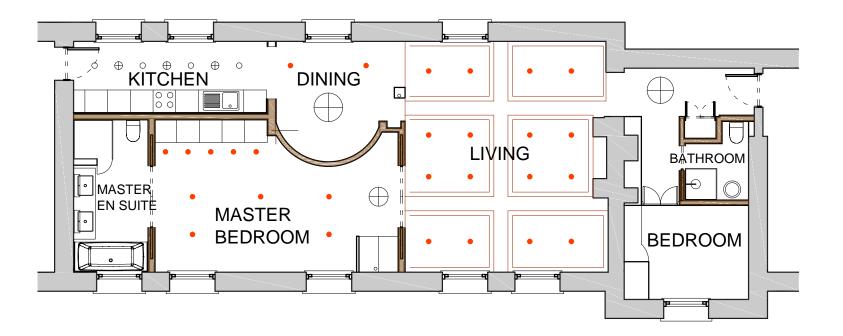

| -<br>Rev.No.     | -<br>Revision  | 00/00/14<br>Date                                                                                |  |
|------------------|----------------|-------------------------------------------------------------------------------------------------|--|
|                  |                | ATES<br>Link House<br>healthd Fores<br>Perturnation<br>Hardraghan<br>Wage HIT<br>cold State SH1 |  |
| job:             | Flat 3A GILE   | S BUILDING                                                                                      |  |
|                  | UPPER HAN      | IPSTEAD WALK                                                                                    |  |
| proj: REMODELLIN |                | ING                                                                                             |  |
| dwg:             | FLOOR PLA      | N                                                                                               |  |
|                  | PROPOSED       | )                                                                                               |  |
|                  | -              |                                                                                                 |  |
| dwg.type:        | -              |                                                                                                 |  |
| dwg.status: -    |                |                                                                                                 |  |
| drawn by MM      | checked by _   | approved by _                                                                                   |  |
| scale 1:50       | size A3        | date 30/10/14                                                                                   |  |
| job number       | drawing number | revision                                                                                        |  |
| 7000             | 301            | -                                                                                               |  |