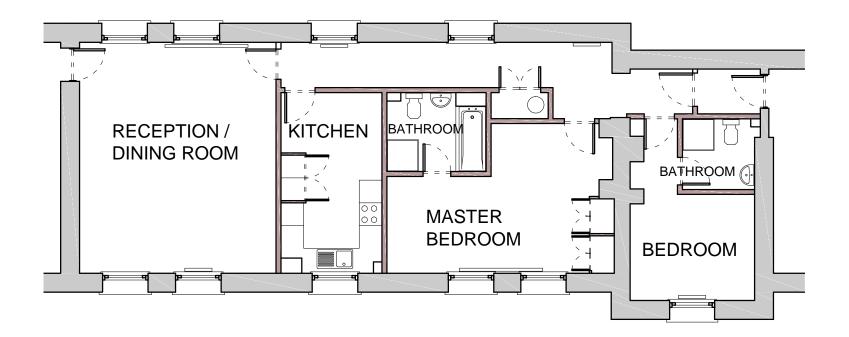

| -<br>Rev.No.    | -<br>Revision  | 00/00/14<br>Date                                                                                  |  |
|-----------------|----------------|---------------------------------------------------------------------------------------------------|--|
|                 |                | ATES<br>Link House<br>and Mill Street<br>Hardred Jine<br>Verd Har<br>20 (2074 e100<br>20 507 e313 |  |
| job:            | Flat 3A GILE   | S BUILDING                                                                                        |  |
|                 | UPPER HAM      | IPSTEAD WALK                                                                                      |  |
| proj:           | REMODELL       | ING                                                                                               |  |
| dwg: FLOOR PLAN |                |                                                                                                   |  |
|                 | EXISTING       |                                                                                                   |  |
|                 | -              |                                                                                                   |  |
| dwg.type:       | -              |                                                                                                   |  |
| dwg.status: -   |                |                                                                                                   |  |
| drawn by MM     | checked by -   | approved by -                                                                                     |  |
| scale 1:50      | size A3        | date 30/10/14                                                                                     |  |
| job number      | drawing number | revision                                                                                          |  |
| 7000            | 302            | -                                                                                                 |  |