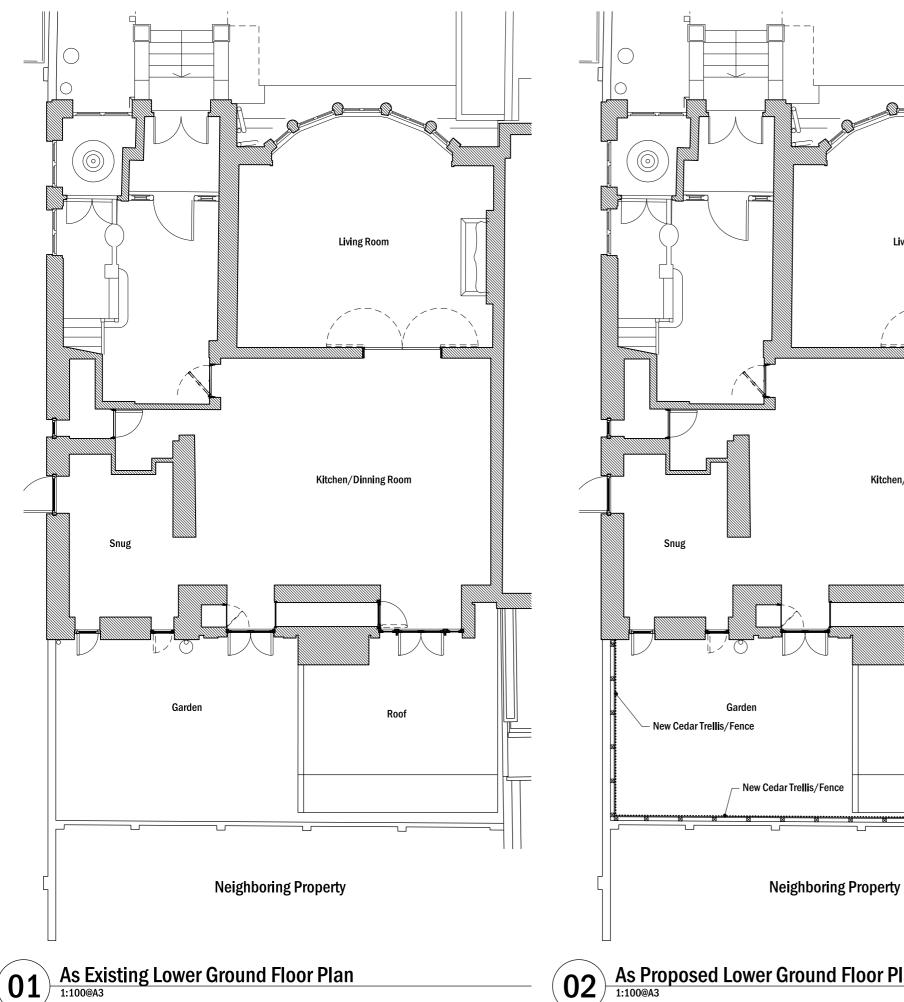

Albert Terrace

Albert Terrace

Living Room

Kitchen/Dinning Room

Roof

New Cedar Trellis/Fence

As Proposed Lower Ground Floor Plan 1:100@A3

| 1m | 2m | 4m | 6m | 10m |
|----|----|----|----|-----|
|    |    |    |    |     |

## New Cedar Trellis/Fence

0

| Date                                                                           |                | Drawn by |     | Checked                         |             | Scale   |                                       |  |  |  |  |
|--------------------------------------------------------------------------------|----------------|----------|-----|---------------------------------|-------------|---------|---------------------------------------|--|--|--|--|
|                                                                                |                |          |     |                                 |             |         |                                       |  |  |  |  |
| Project<br>Albert Terrace                                                      |                |          |     | Client<br>Mr and Mrs Paulin     |             |         |                                       |  |  |  |  |
| Title<br>Ground Floor Plan<br>General Arrangement<br>As Existing & As Proposed |                |          |     |                                 |             |         |                                       |  |  |  |  |
| r                                                                              | cka            |          | Lor | yers Buildings<br>don<br>IN 2JT | T<br>F<br>W |         | 0 7831 7002<br>0 7060 1940<br>a.co.uk |  |  |  |  |
| Revisio                                                                        | on description |          |     |                                 | Date        | Init    | Rev                                   |  |  |  |  |
|                                                                                | ng             |          |     |                                 | 18/11/      | 2014 JH | -                                     |  |  |  |  |