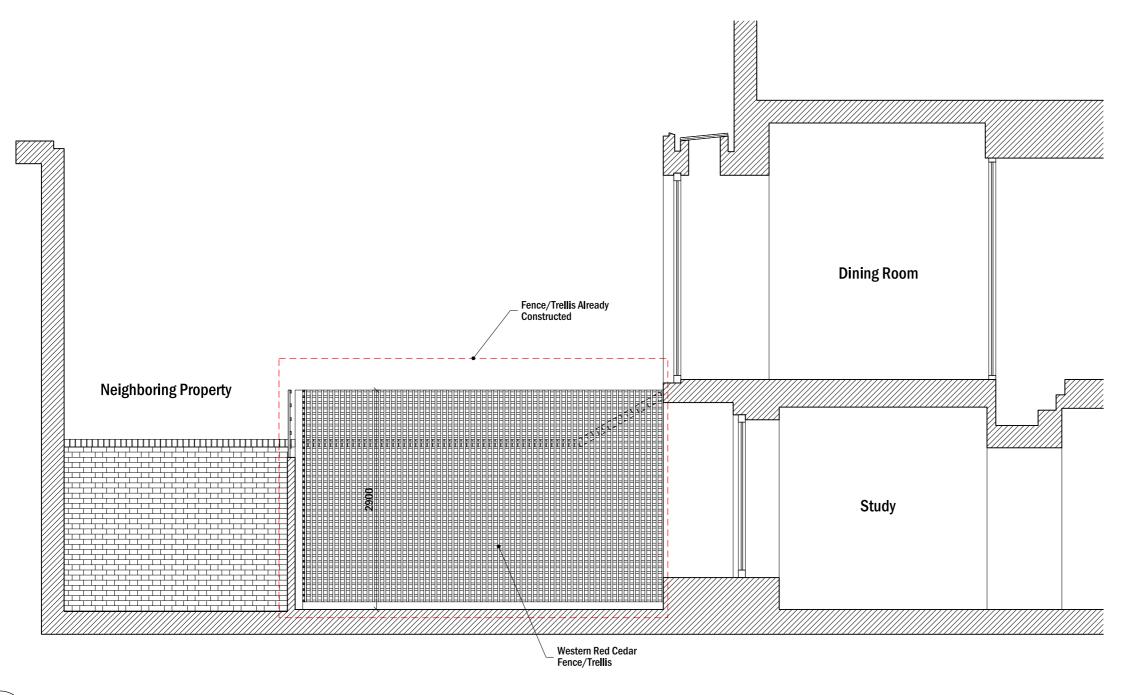

## As Proposed Section BB 1:50@A3 01

| Planning                                        |          |             |                                 | 18/11       | /2014 JH | -                                |
|-------------------------------------------------|----------|-------------|---------------------------------|-------------|----------|----------------------------------|
| Revision description                            |          |             |                                 | Date        | Init     | Rev                              |
| rcko                                            |          | Lon         | yers Buildings<br>don<br>IN 2JT | T<br>F<br>W |          | 7831 7002<br>7060 1940<br>.co.uk |
| Title<br>Section BE<br>General An<br>As Propose | rrangem  | lent        |                                 |             |          |                                  |
| Project                                         |          |             | Client                          |             |          |                                  |
| Albert Terrace                                  |          |             | Mr and Mrs Paulin               |             |          |                                  |
| Date                                            | Drawn by |             | Checked                         |             | Scale    |                                  |
| 18/11/2014                                      |          | $_{\rm JH}$ |                                 | TR          | 1:8      | 50@A3                            |
| Job No 1015                                     | Drwg No  | Ρ           | L-GA-4                          | 65          | Revision | -                                |