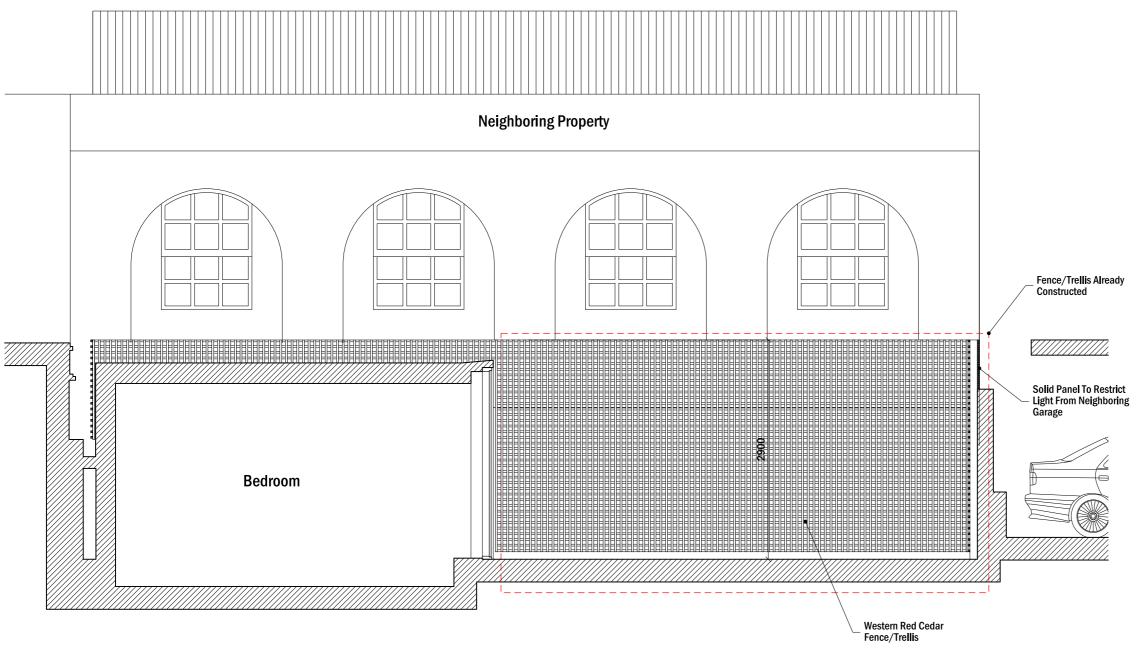

## Neighboring Garage

Planning 18/11/2014 JH Revision description Date 3 Dyers Buildings London EC1N 2JT T +44 (0) 20 7831 7002 F +44 (0) 20 7060 1940 W www.rcka.co.uk

| Job No                                     | 1015       | Drwg No           | ΡI | L-GA-4            | 55 | Revision         |
|--------------------------------------------|------------|-------------------|----|-------------------|----|------------------|
| Date                                       | 18/11/2014 | Drawn by <b>J</b> | Н  | Checked           | TR | Scale<br>1:50@A3 |
| Project Albert Terrace                     |            |                   |    | Mr and Mrs Paulin |    |                  |
| Section AA General Arrangement As Proposed |            |                   |    |                   |    |                  |

©2014 RCKa. This drawing is not to be scaled - use written dimensions only. Any discrepancies to be reported to the architect. All dimensions to be checked on site.

As Proposed Section AA

1:50@A3