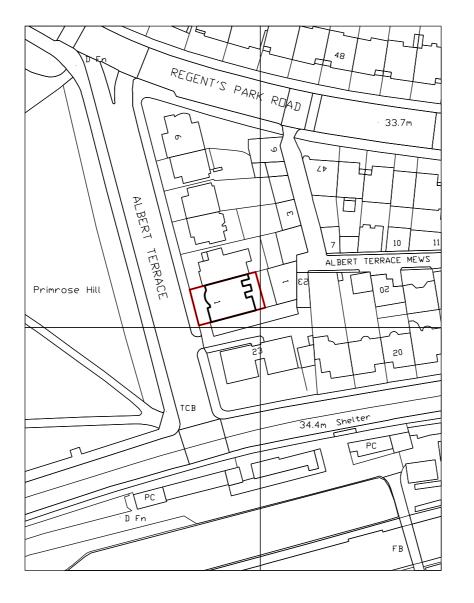

100

Scale (M)

| Planning             |          |       |                   |          |                          |        |
|----------------------|----------|-------|-------------------|----------|--------------------------|--------|
| Revision description |          |       |                   | Date     | Init                     | Rev    |
|                      | •        | 3 Dye | ers Buildings     | s T<br>F | +44 (0) 20<br>+44 (0) 20 |        |
| r ( k d EC           |          |       | N 2JT             | W        | www.rcka                 |        |
| Site Locati          |          | (     | Client            |          |                          |        |
| Albert Terrace       |          |       | Mr and Mrs Paulin |          |                          |        |
| Date                 | Drawn by | (     | Checked           |          | Scale                    |        |
| 18/11/2014           | J        | Н     |                   | TR       |                          | 1-1250 |
| Job No <b>1015</b>   | Drwg No  |       | PL-0              | 10       | Revision                 | _      |