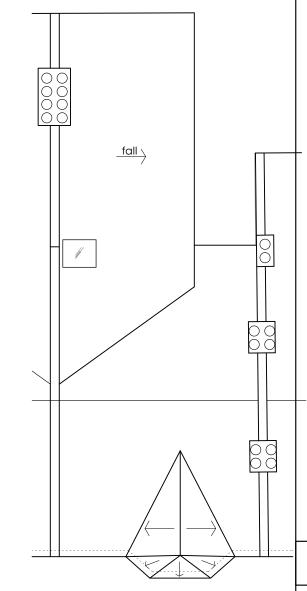

use figured dimensions only. copyright of design and drawing reserved. all dimensions must be confirmed on site

to any construction work being undertaken setting out to be approved before fabrication.

\* indicates site dimension.

\*\* indicates a critical dimension.

## revision

notes



**Second Floor** 





**Roof Plan** 

## **dnk**design

| client Mr & Mrs Rosen |
|-----------------------|
|-----------------------|

project 46 Agamemnon Road London NW6 1EN

Existing Floor Plans

| drawing N° | RO05.50    | rev  |     |    |
|------------|------------|------|-----|----|
| drawn by   | nh         | date | Nov | 1. |
| scale      | 1·100 @ A3 |      |     |    |

interior design consultants
18 burrard road london nw6 1db
† 020 7813 2945 † 020 7813 0609
• dnkdesign@blueyonder.co.uk



kitchen 2

bathroom

bedroom 3

First Floor

bedroom 2