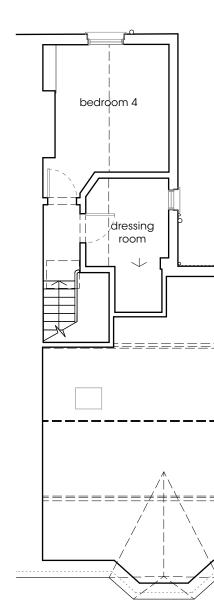

use figured dimensions only. copyright of design and drawing reserved. all dimensions must be confirmed on site

to any construction work being undertaken setting out to be approved before fabrication.

\* indicates site dimension.

\*\* indicates a critical dimension.

## revision

notes



**Second Floor** 





**Roof Plan** 

## **dnk**design

| client Mr & Mrs Rosen |
|-----------------------|
|-----------------------|

project 46 Agamemnon Road London NW6 1EN

Existing Floor Plans

| drawing N° | RO05.50    | rev  |     |    |
|------------|------------|------|-----|----|
| drawn by   | nh         | date | Nov | 1. |
| scale      | 1·100 @ A3 |      |     |    |

interior design consultants
18 burrard road london nw6 1db
† 020 7813 2945 † 020 7813 0609
• dnkdesign@blueyonder.co.uk



kitchen 2

bathroom

bedroom 3

First Floor

bedroom 2