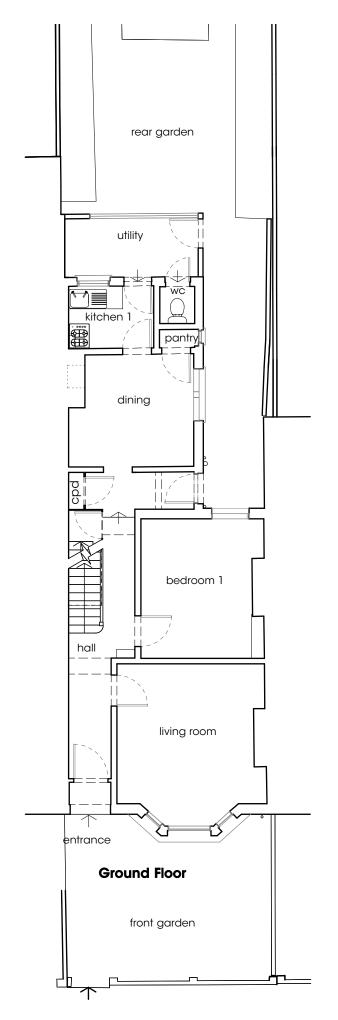

## **dnk**design

| client Mr & Mrs Rosen |
|-----------------------|
|-----------------------|

project 46 Agamemnon Road London NW6 1EN

Existing Floor Plans

| drawing N° | RO05.50    | rev  |     |    |
|------------|------------|------|-----|----|
| drawn by   | nh         | date | Nov | 1. |
| scale      | 1·100 @ A3 |      |     |    |