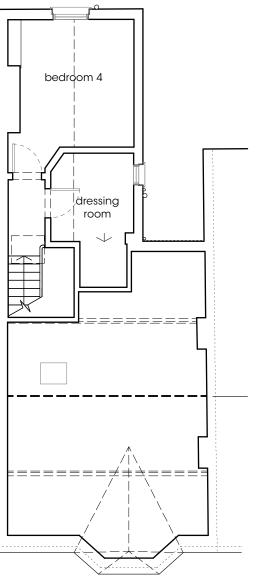

use figured dimensions only. copyright of design and drawing reserved. all dimensions must be confirmed on site

to any construction work being undertaken setting out to be approved before fabrication.

\* indicates site dimension.

\*\* indicates a critical dimension.

## revision

notes



**Second Floor** 





**Roof Plan** 

## **dnk**design

| client Mr & Mrs Rosen |
|-----------------------|
|-----------------------|

project 46 Agamemnon Road London NW6 1EN

Existing Floor Plans

| drawing N° | RO05.50    | rev  |     |    |
|------------|------------|------|-----|----|
| drawn by   | nh         | date | Nov | 1. |
| scale      | 1·100 @ A3 |      |     |    |

interior design consultants
18 burrard road london nw6 1db
† 020 7813 2945 † 020 7813 0609
• dnkdesign@blueyonder.co.uk



kitchen 2

bathroom

bedroom 3

First Floor

bedroom 2