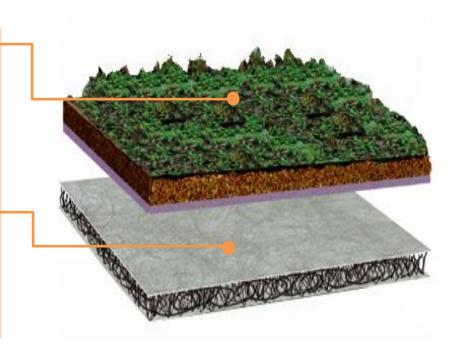

#### **EXTENSIVE GREEN ROOF SOLUTION**

A pre-cultivated vegetation blanket on a patented nylon loop and geotextile base carrier with substrate growing medium. The pre-attached moisture retention fleece provides water storage. The blankets are lightweight, easy to maintain and provide instant greening to the roof. The blanket features up to 11 species of sedum together with mosses and grasses, ensuring plant diversity.

#### **Bauder XF301 Sedum Blanket**

is a pre-cultivated vegetation blanket on a patented nylon loop and geo-textile base carrier with special substrate and a pre-attached integral 8mm moisture retention fleece.

#### Bauder SDF Mat -

is a multifunctional drainage, filtration and protection layer manufactured from ultraviolet resistant nylon woven loops which are thermally bonded to geotextile filter fleece facings.