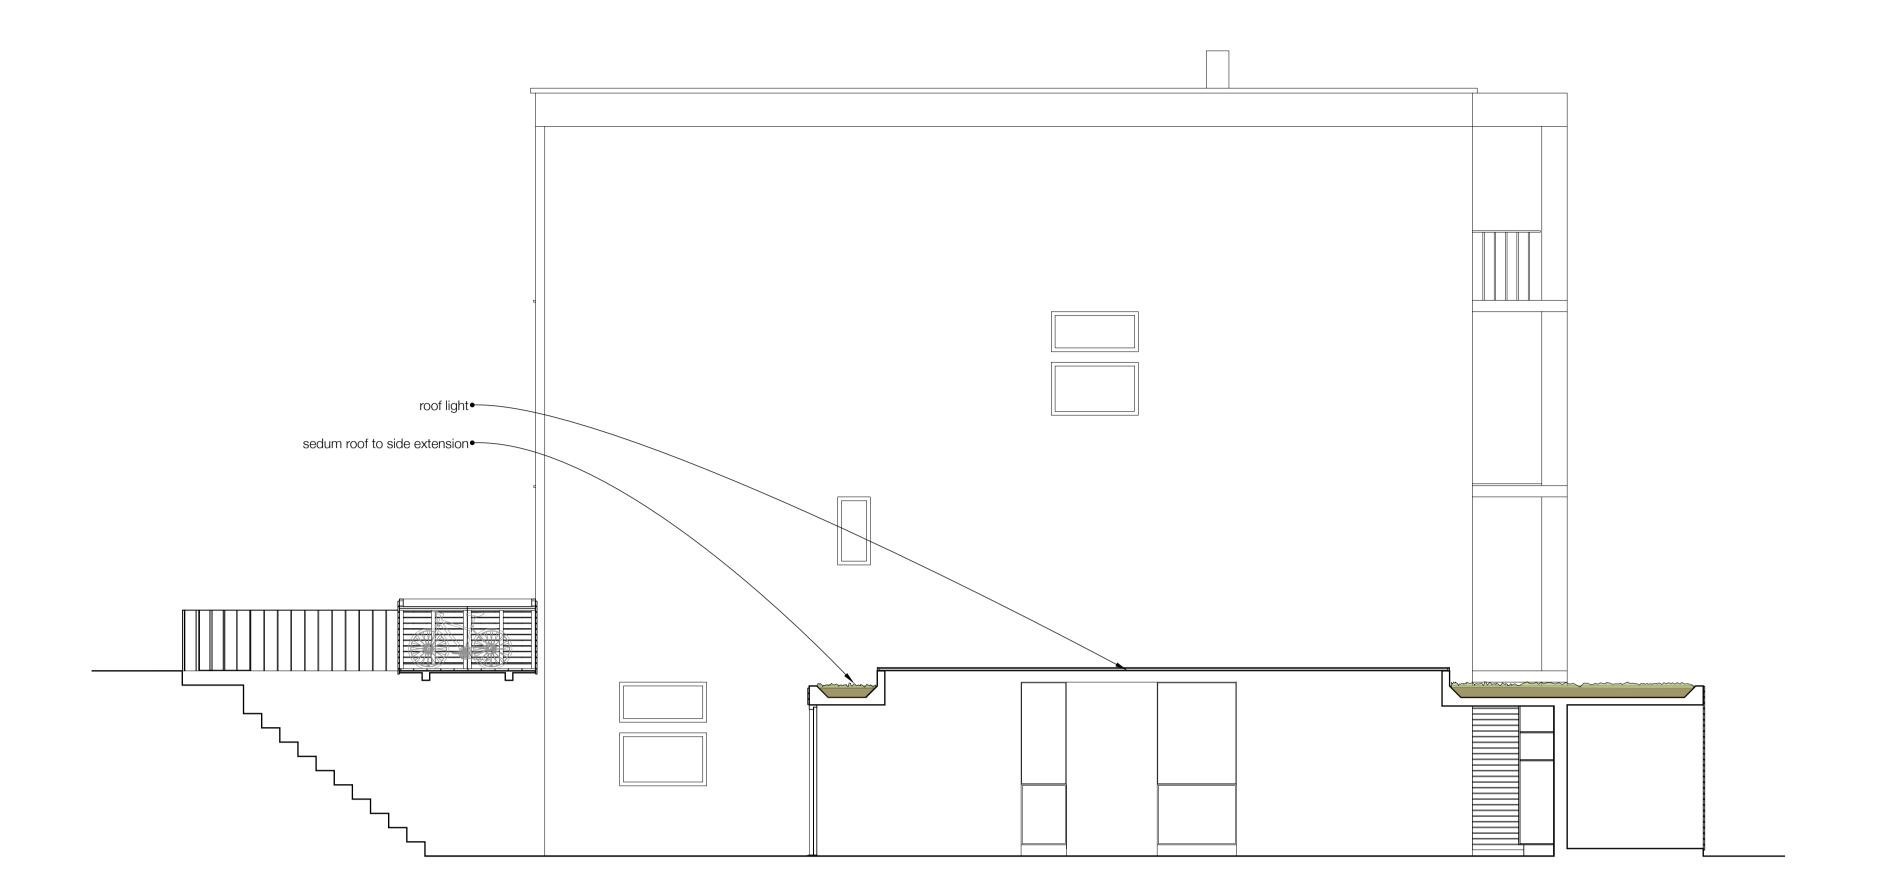

B Issued for planning
A Initial issue

revision description

63 Loudoun Rd, London NW8 ODQ, UK +44 20 73 72 24 24 barnabygunning.com

29/10/2014 03/09/2014 date

0 0.5 1.0 1.5 2.0 2.5 3.0

drawing not: 280\_G\_112 revision: B

date: 29 October 2014

site address: 90 South Hill Park
London
NW3 2SN

title: Section: Proposed

scale: 1:50@A1
purpose: PLANNING