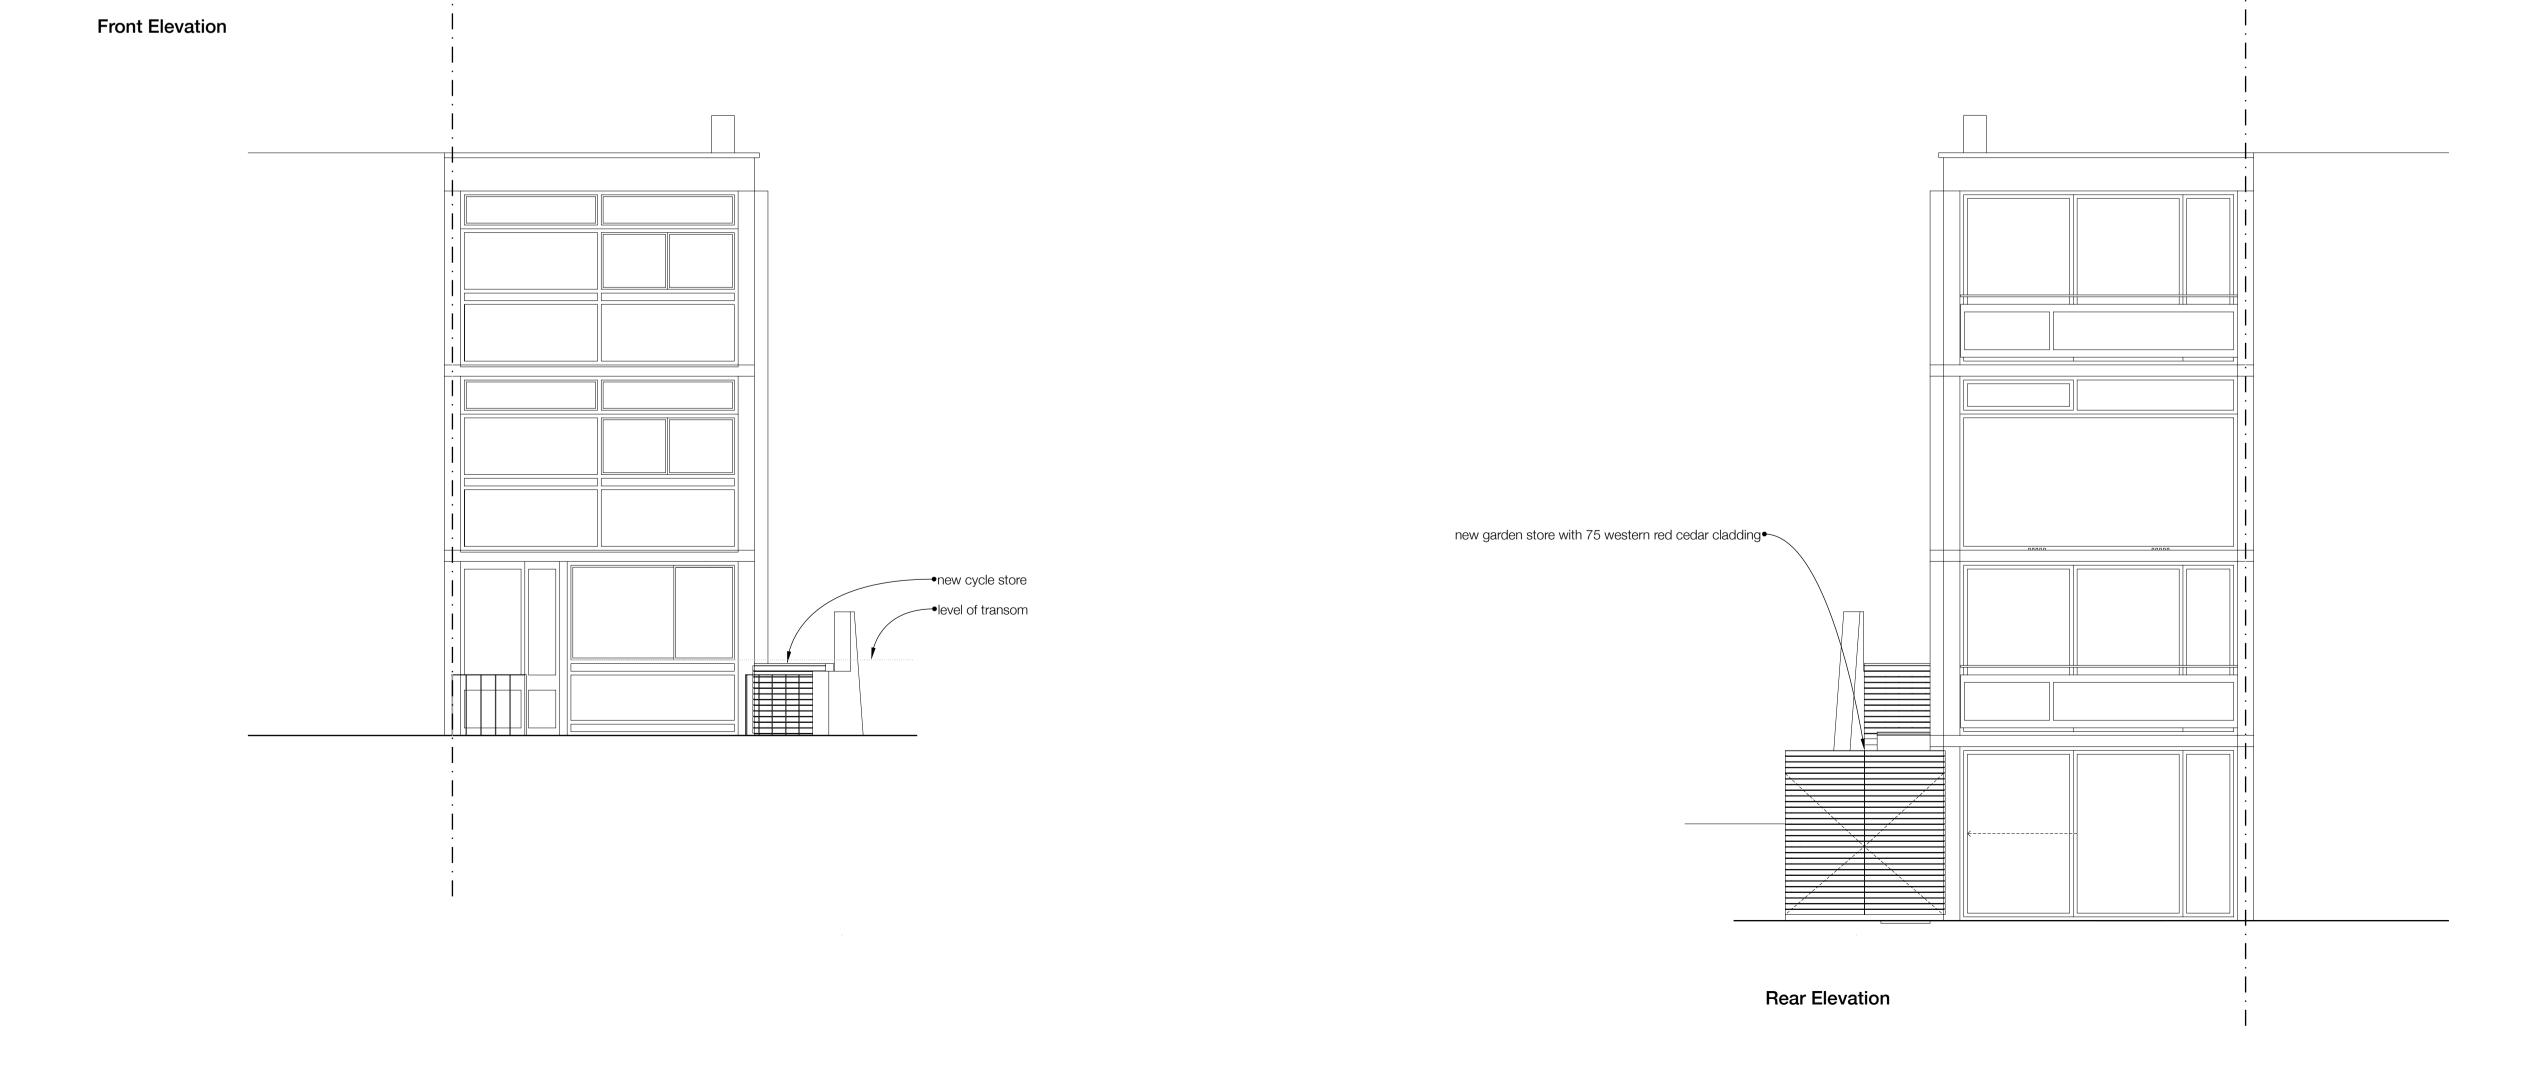

B Issued for planning 29/10/2014 03/09/2014 03/09/2014 date

63 Loudoun Rd, London NW8 0DQ, UK +44 20 73 72 24 24 barnabygunning.com

drawing no. 280\_G\_111 revision: B date: 29 October 2014 ste address: 90 South Hill Park London NW3 2SN

Sections and Elevations:

Proposed

1:50@A1

PLANNING

This drawing copyright Barnaby Gunning 2013 Do not scale from this drawing. Dimensions to be verified on site prior to construction. Unless otherwise indicated, all dimensions are in millimetres.