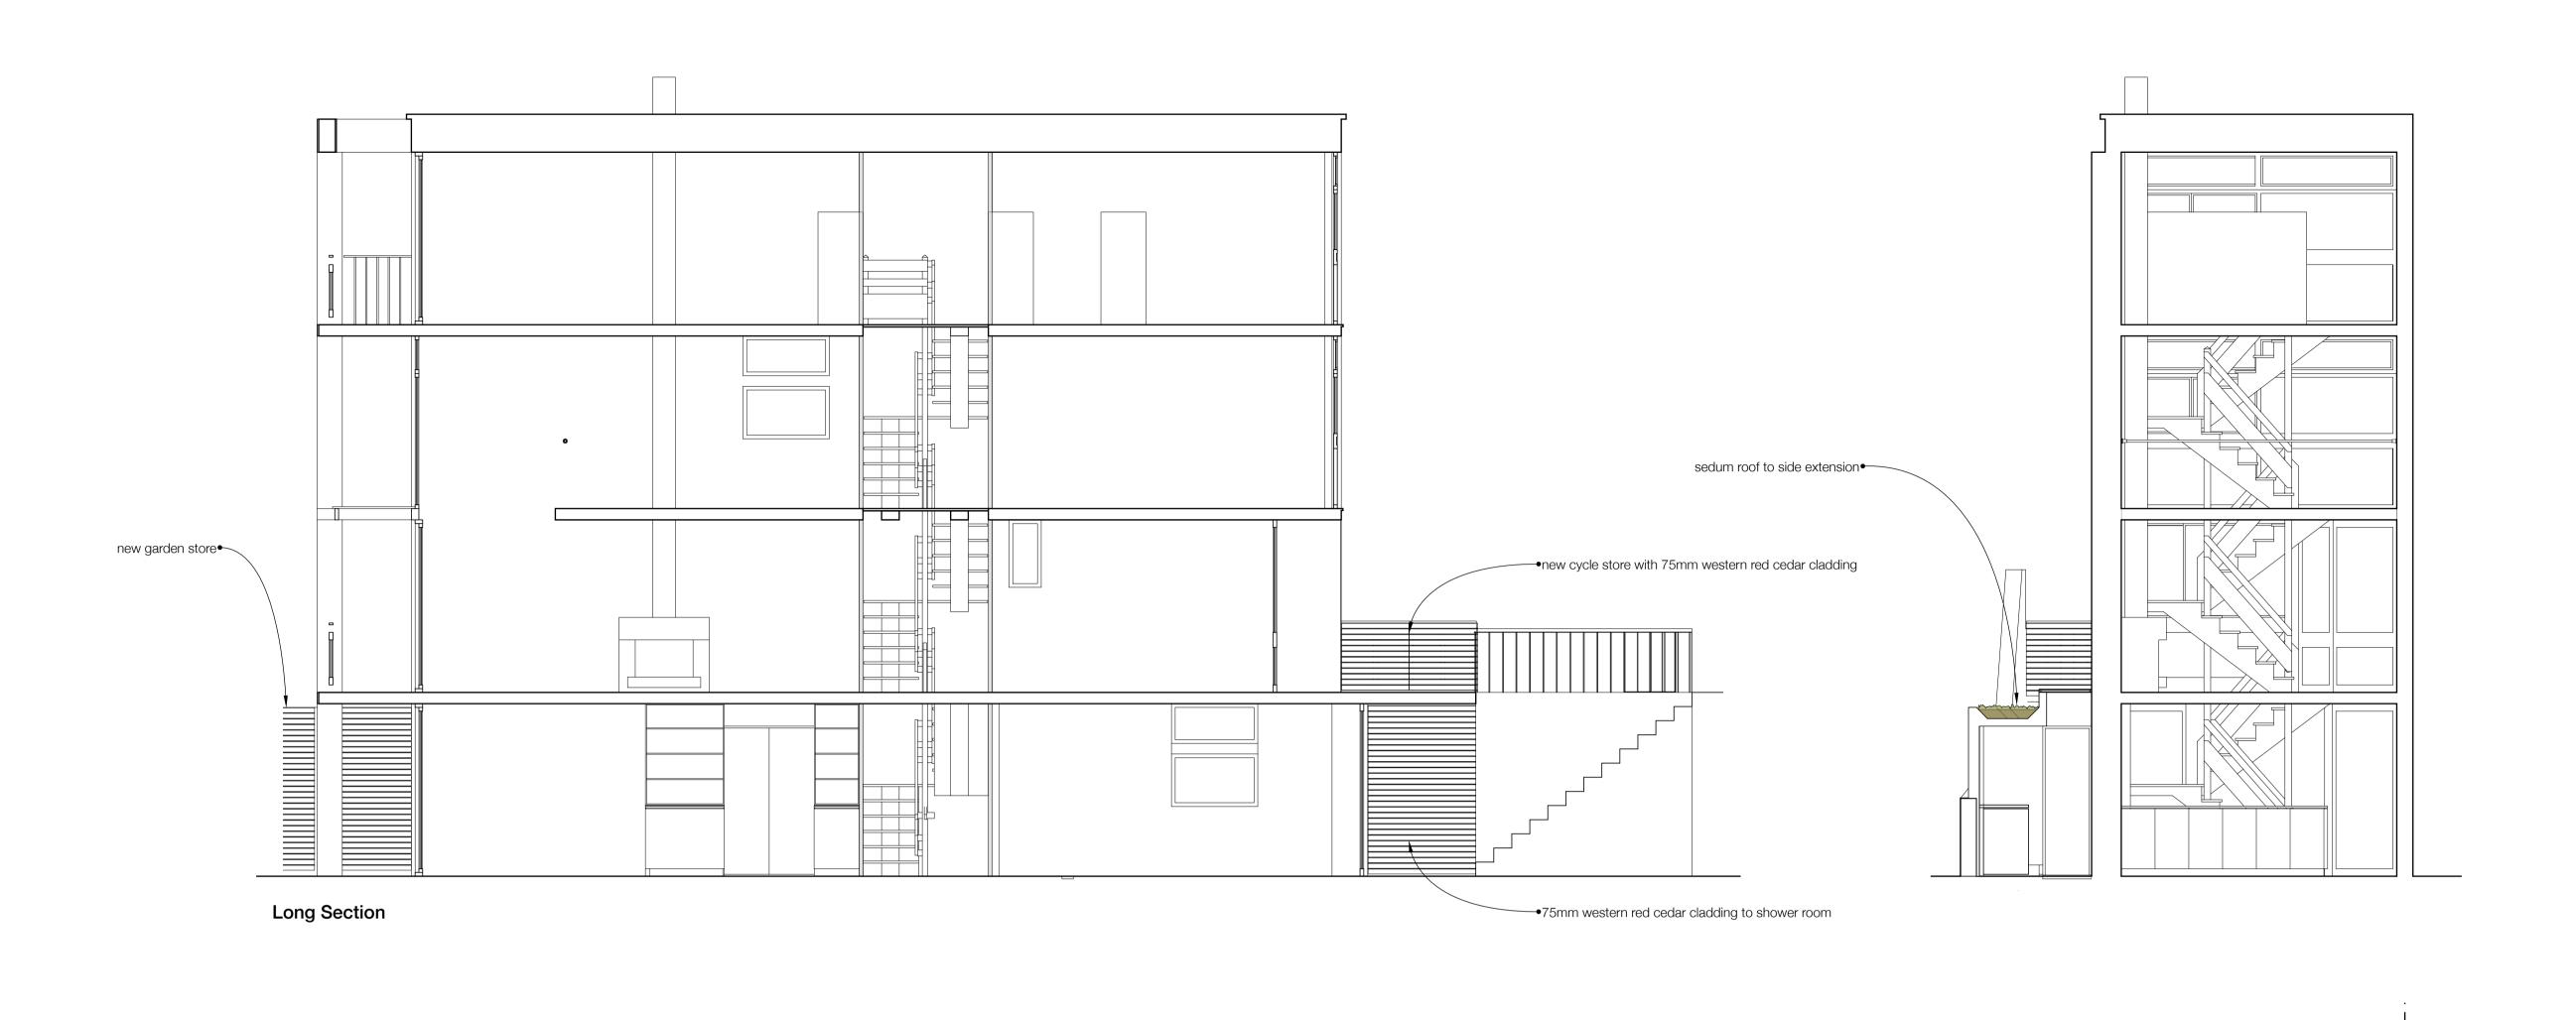

B Issued for planning 29/10/2014 03/09/2014 03/09/2014 date

63 Loudoun Rd, London NW8 0DQ, UK +44 20 73 72 24 24 barnabygunning.com

drawing no. 280\_G\_111 revision: B date: 29 October 2014 ste address: 90 South Hill Park London NW3 2SN

Sections and Elevations:

Proposed

1:50@A1

PLANNING

This drawing copyright Barnaby Gunning 2013 Do not scale from this drawing. Dimensions to be verified on site prior to construction. Unless otherwise indicated, all dimensions are in millimetres.