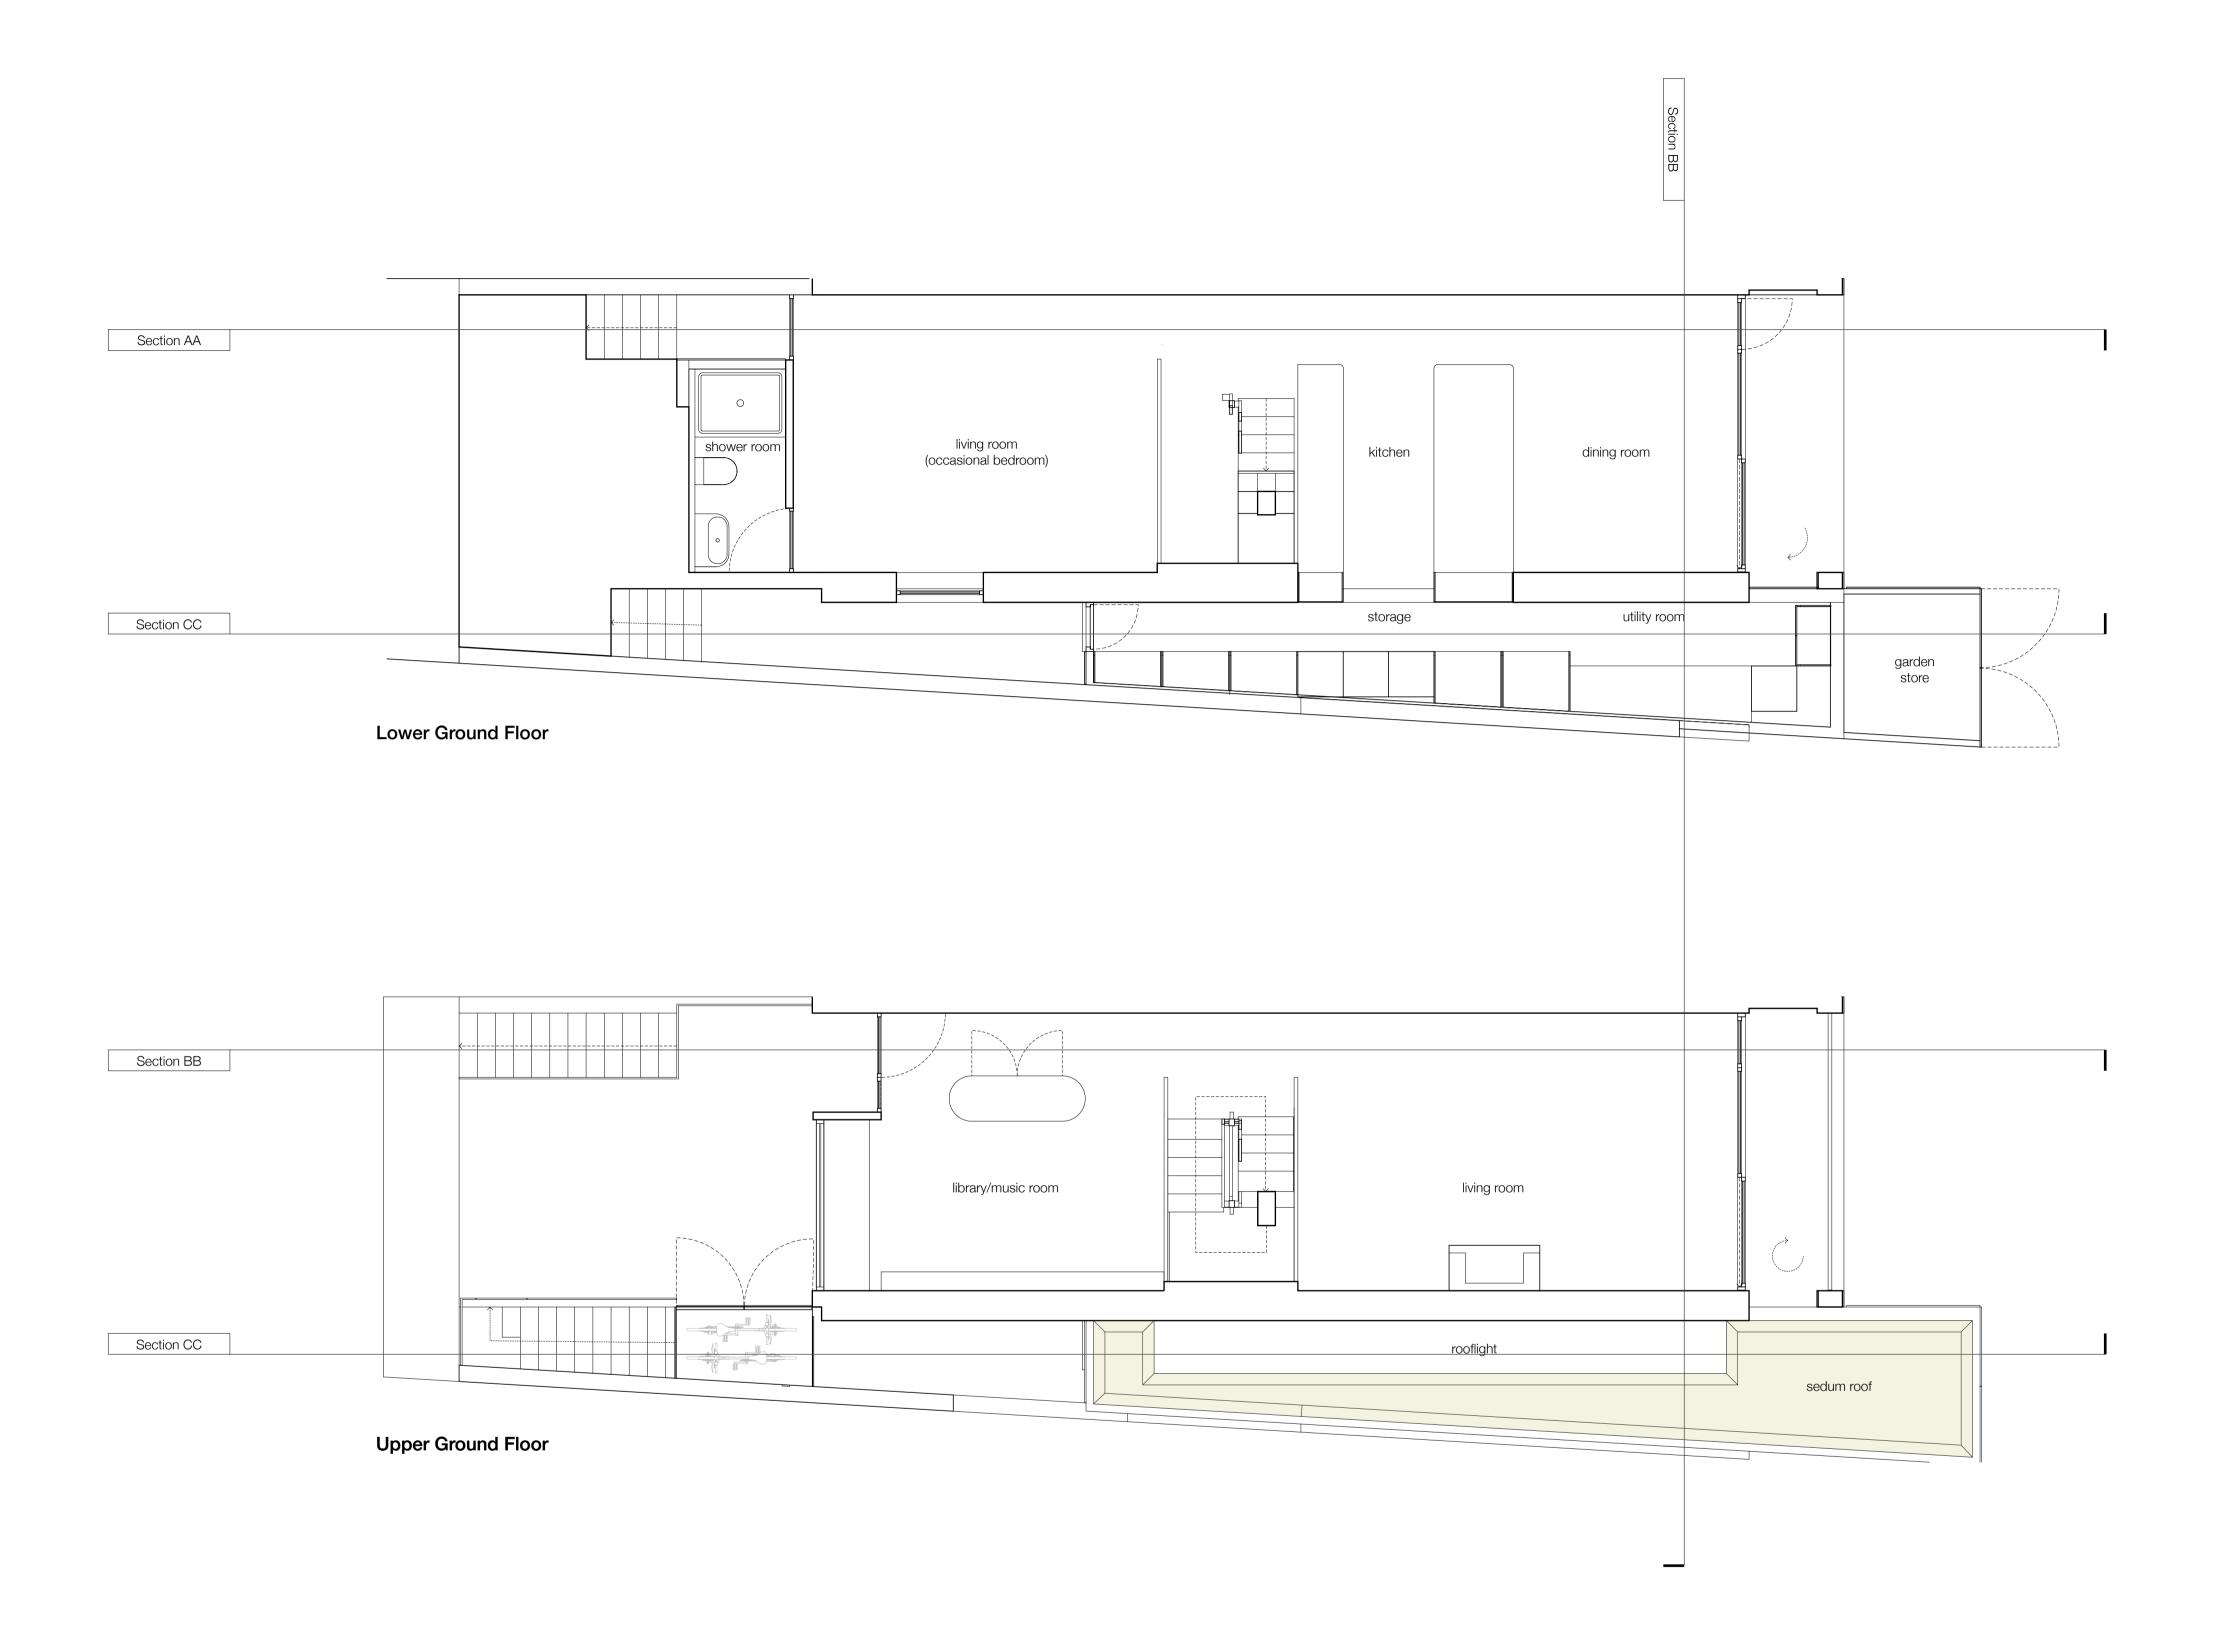

B Issued for planning 29/10/2014 03/09/2014 03/09/2014 description description description 29/10/2014 03/09/2014 03/09/2014 description de

0 0.5 1.0 1.5 2.0 2.5 3.0

drawing not 280 G 110 revision: B

scale: 1:50@A1
purpose: PLANNING

drawing no: 280\_G\_110 revision: B

date: 29 October 2014

site address: 90 South Hill Park
London
NW3 2SN

title: Lower and Upper Ground
Floor Plans: Proposed

This drawing copyright Barnaby Gunning 2013 Do not scale from this drawing. Dimensions to be verified on site prior to construction. Unless otherwise indicated, all dimensions are in millimetres.