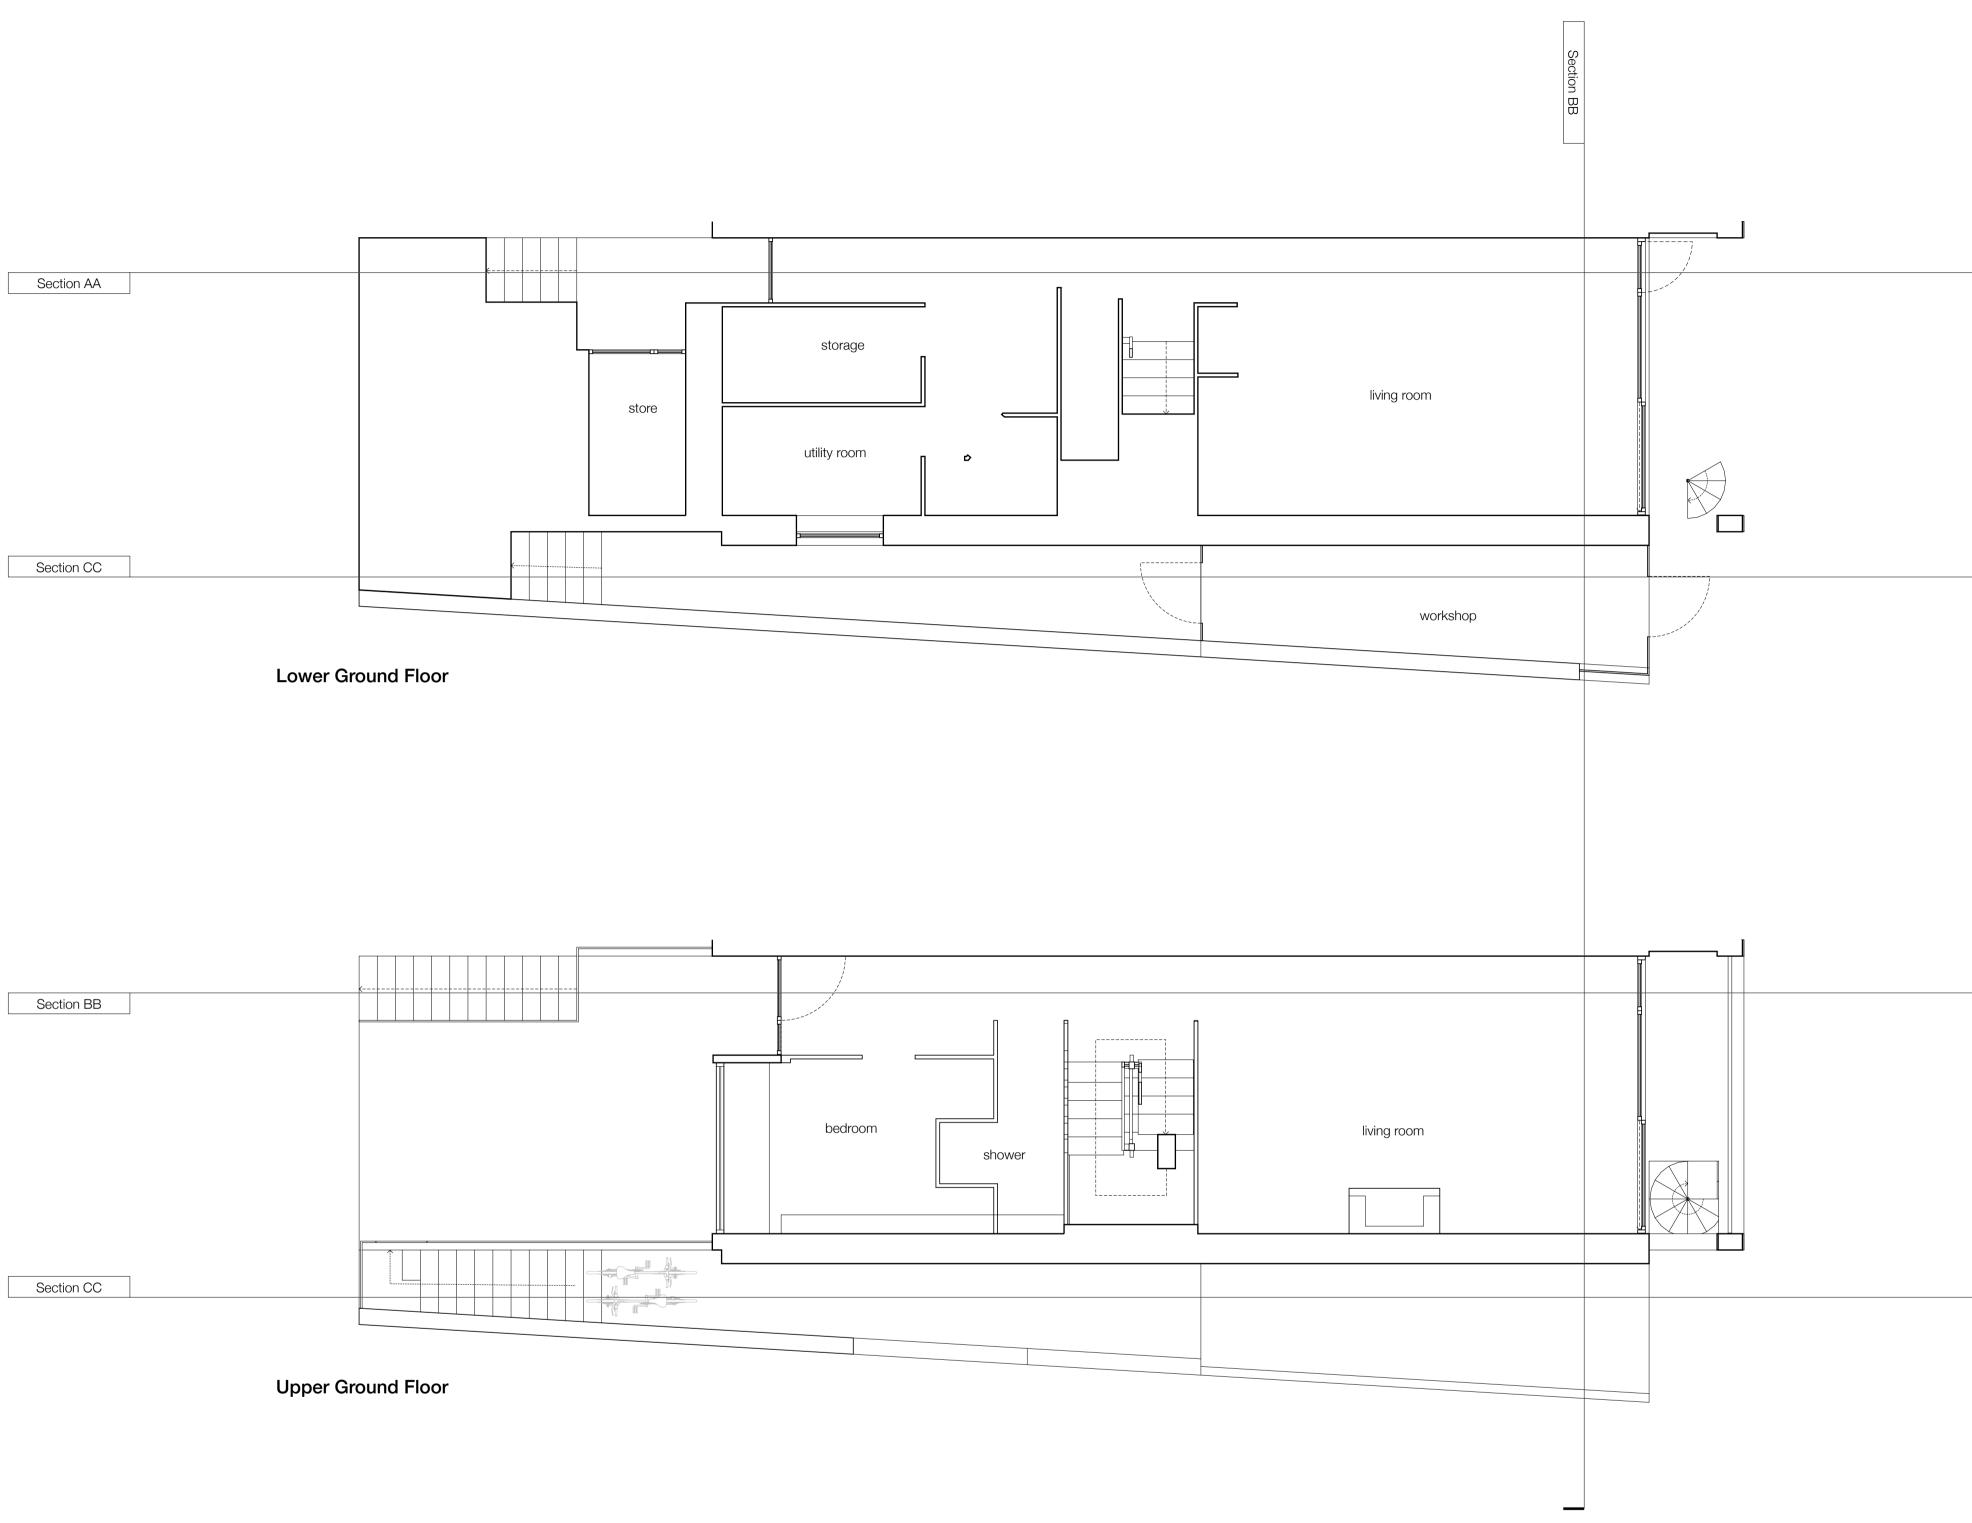

B Issued for planning A Initial issue

29/10/2014 03/09/2014 <sub>date</sub>

•glazed doors to store

NOTES

© This drawing copyright Barnaby Gunning 2013 Do not scale from this drawing. Dimensions to be verified on site prior to construction. Unless otherwise indicated, all dimensions are in millimetres.