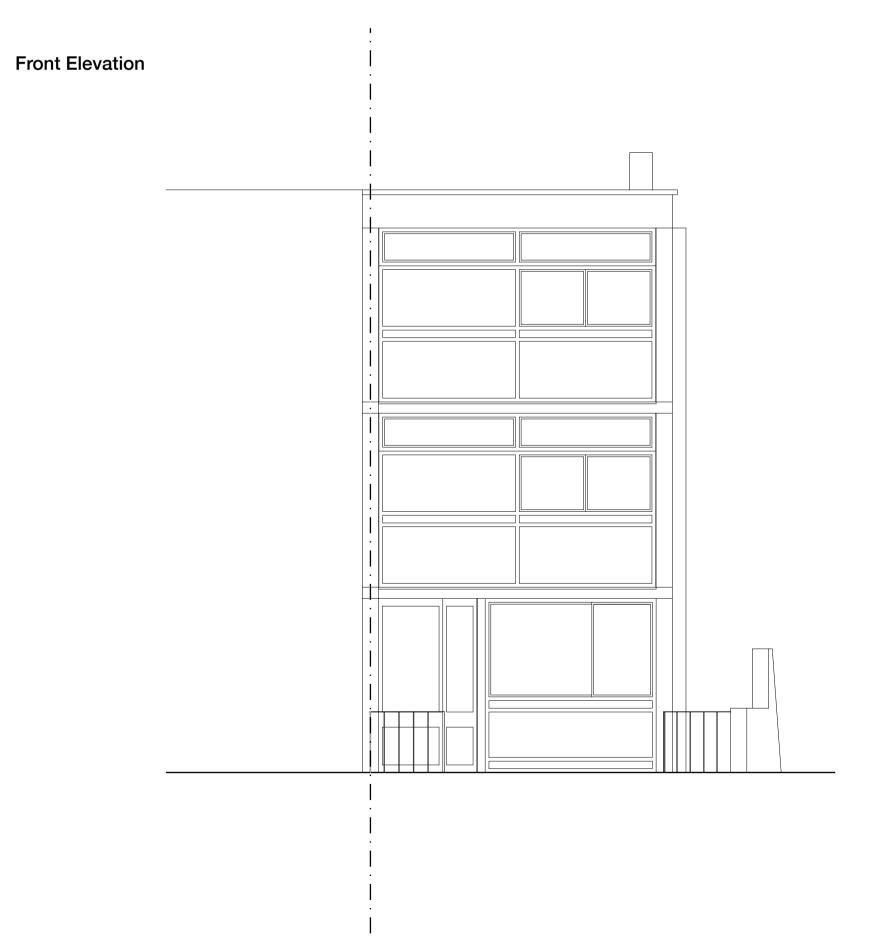

NOTES

© This drawing copyright Barnaby Gunning 2013 Do not scale from this drawing. Dimensions to be verified on site prior to construction. Unless otherwise indicated, all dimensions are in millimetres.

B Issued for planning A Initial issue

29/10/2014 03/09/2014 <sub>date</sub>





•glazed doors to store





NOTES

© This drawing copyright Barnaby Gunning 2013 Do not scale from this drawing. Dimensions to be verified on site prior to construction. Unless otherwise indicated, all dimensions are in millimetres.

| Architecture   | 63 Loudoun Rd, London NW8 ODQ, UK<br>+44 20 73 72 24 24<br>barnabygunning.com                                                                                                       |
|----------------|-------------------------------------------------------------------------------------------------------------------------------------------------------------------------------------|
|                | 0 0.5 1.0 1.5 2.0 2.5 3.0