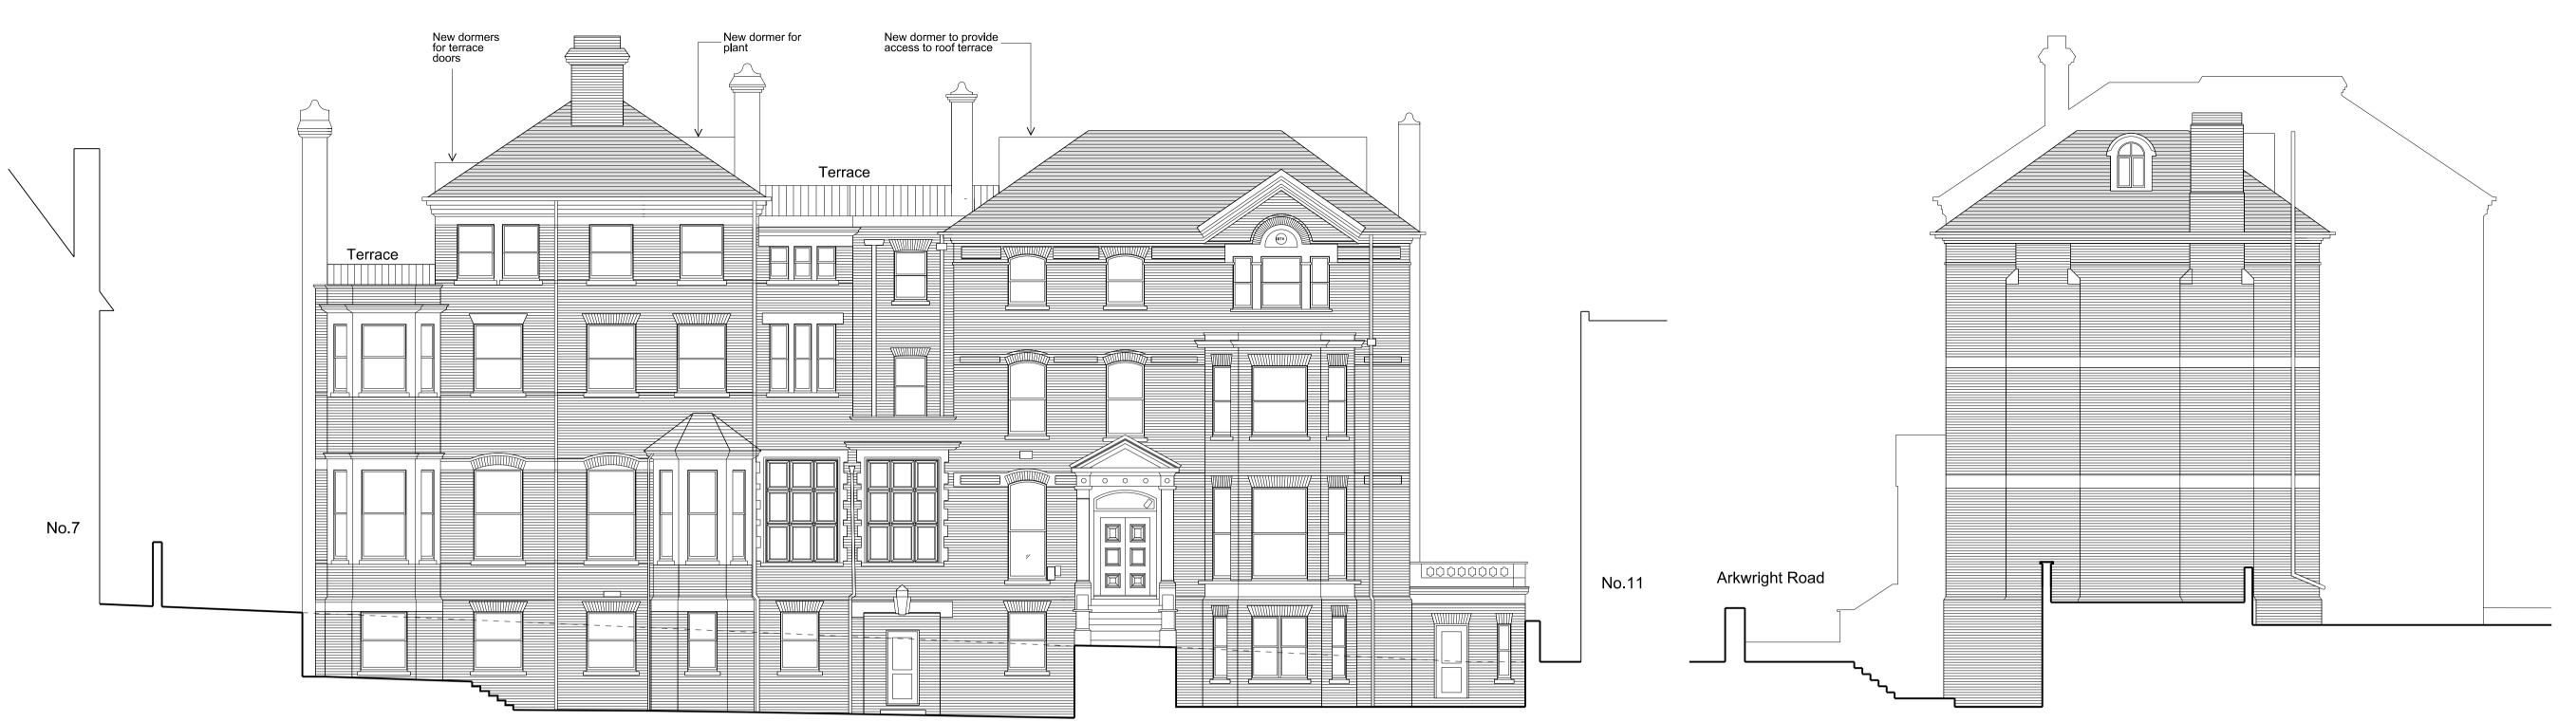

Notes:

Drawing based on information prepared by PKS Architects

Proposed Front Elevation (Northwest)

Proposed Side Elevation (Southwest)

Proposed Rear Elevation (Southeast)

Proposed Side Elevation (Northeast)

**Proposed Elevations** 

Scale: 1:100 @ A1

March 2014