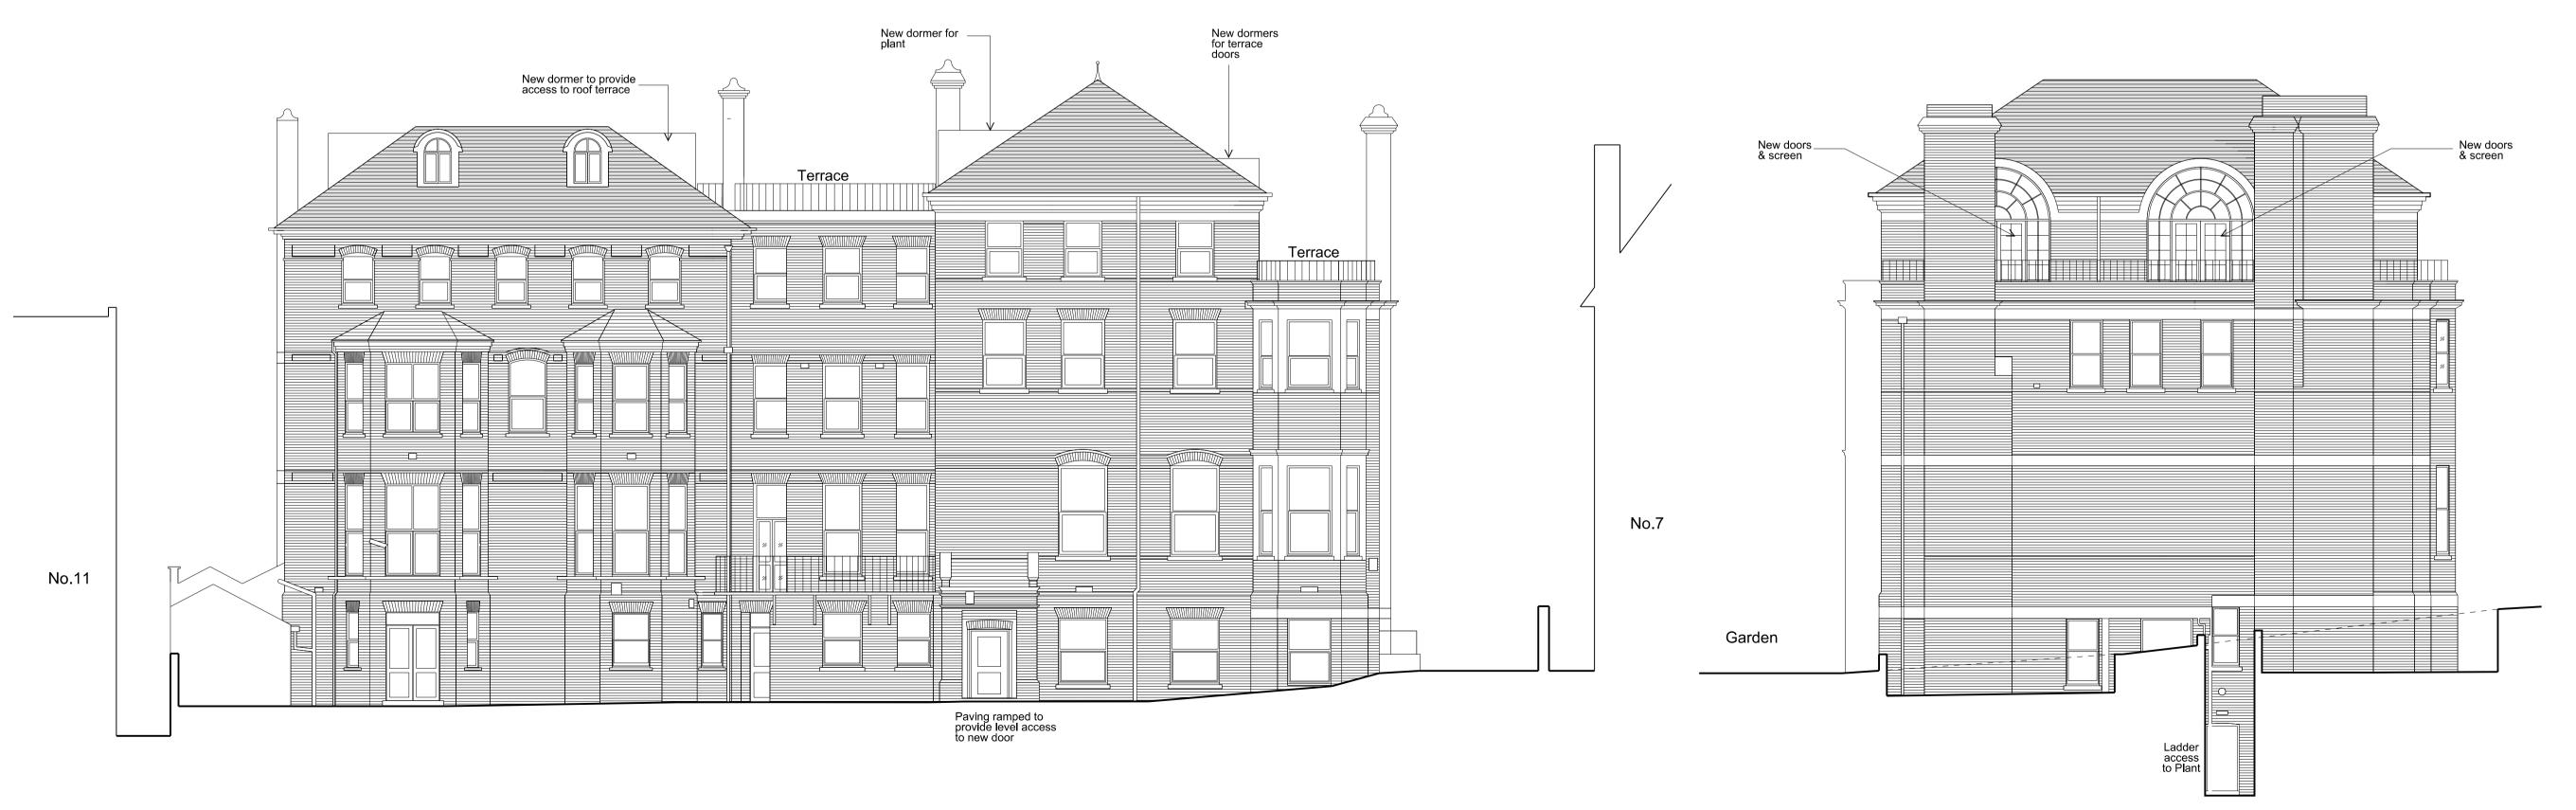

Notes:

Drawing based on information prepared by PKS Architects

Proposed Front Elevation (Northwest)

Proposed Side Elevation (Southwest)

Proposed Rear Elevation (Southeast)

Proposed Side Elevation (Northeast)

**Proposed Elevations** 

Scale: 1:100 @ A1

March 2014