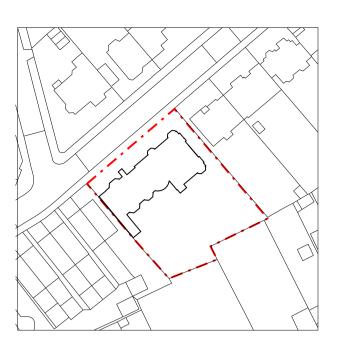

## Site Location Plan

Revisions:
A: (27.10.14) Lightwells and vehicular access amended. Dormer enlarged.
B: (06.11.14) Roof plan updated.

Proposed Internal Refurbishment of 9 Arkwright Road, London NW3

Title: Existing & Proposed Site/Roof Plans & Site Location Plan