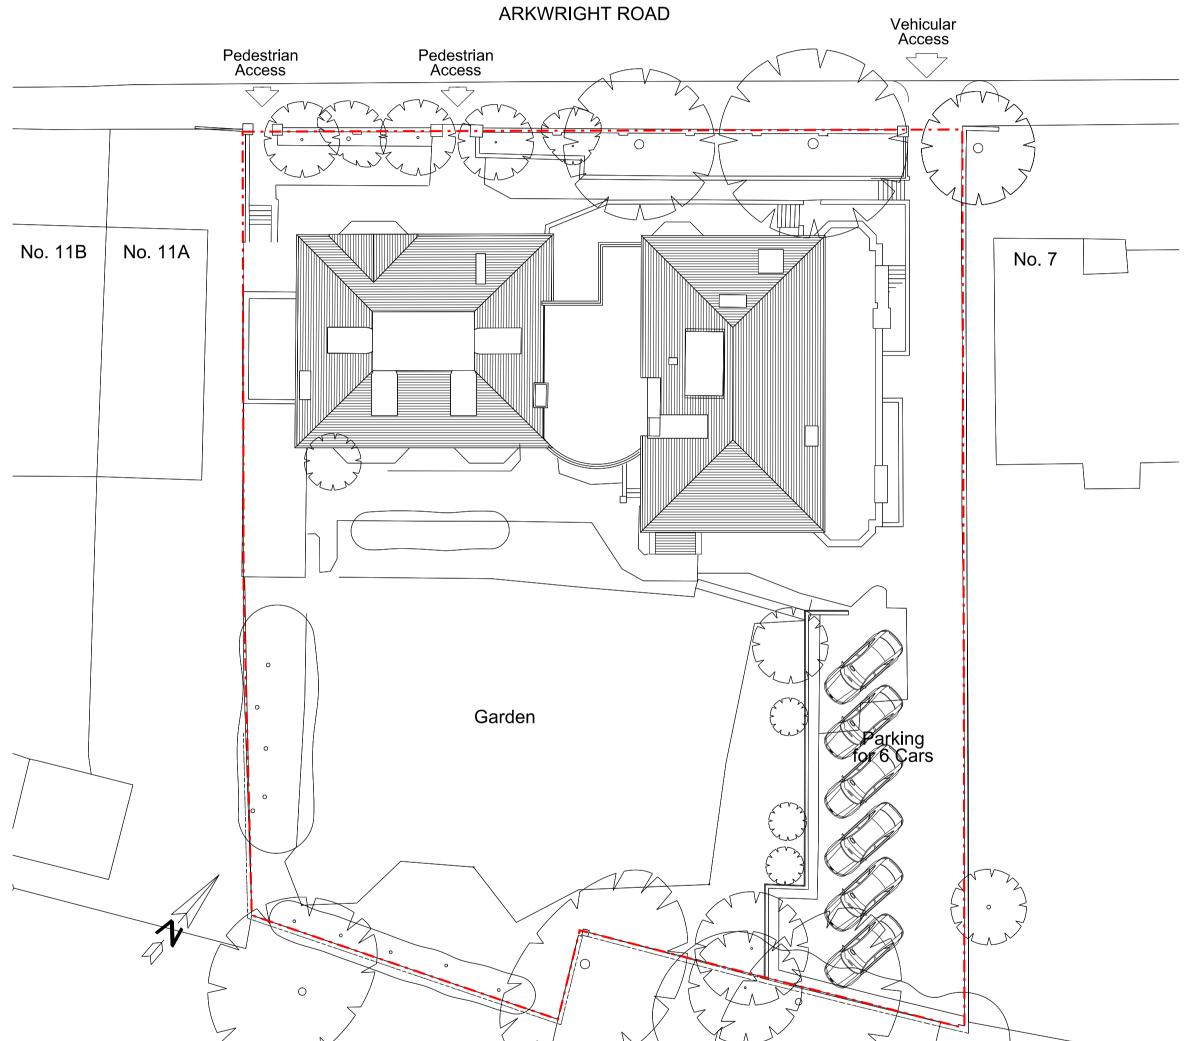

Existing Site/Roof Plan

Proposed Site/Roof Plan

ARKWRIGHT ROAD

overrun

Terrace

Garden

Pedestrian Access

Pedestrian Access

No. 11B

No. 11A

Vehicular Access

Gate and crossover widened

Arched dormer

No. 7

Drawing based on information prepared by PKS Architects

## Site Location Plan

Revisions:
A: (27.10.14) Lightwells and vehicular access amended. Dormer enlarged.
B: (06.11.14) Roof plan updated.

Proposed Internal Refurbishment of 9 Arkwright Road, London NW3

Title: Existing & Proposed Site/Roof Plans & Site Location Plan