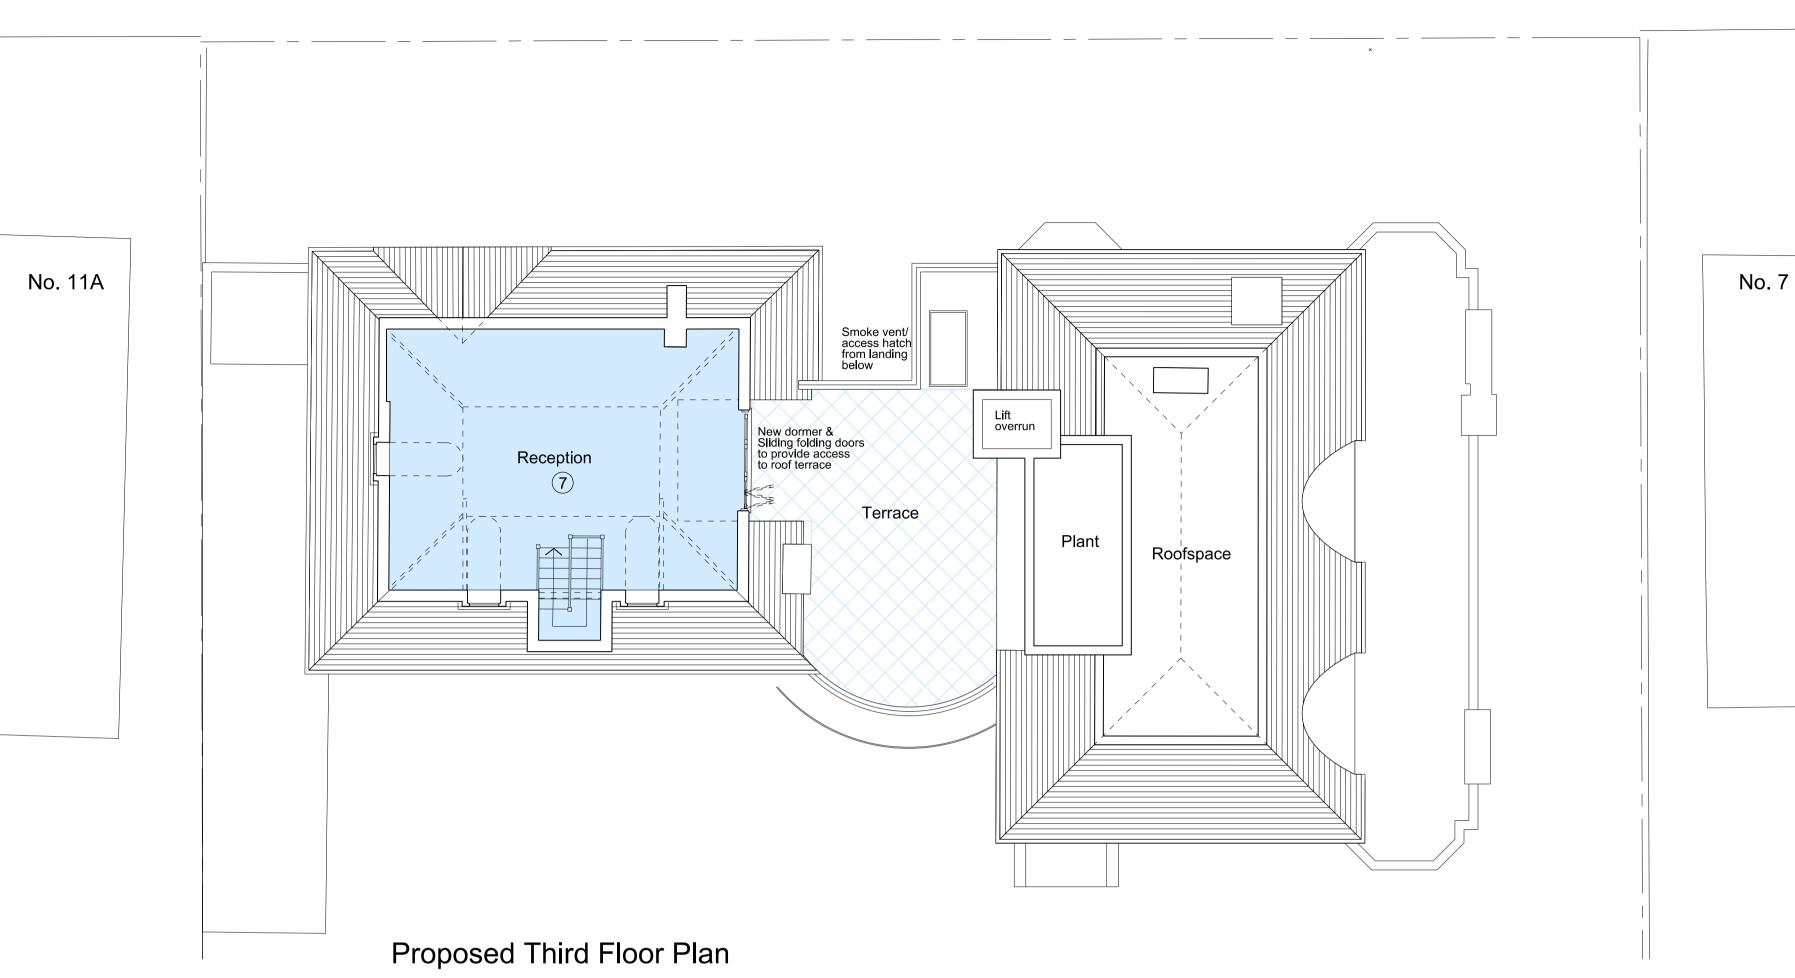

Notes:

Drawing based on information prepared by PKS Architects For gross internal areas refer to separate schedule.

Revisions: A: (06.11.14) Second Floor terrace access amended. 3rd floor plan updated

Project: Proposed Internal Refurbishment of 9 Arkwright Road, London NW3

| <u>Title:</u> | Proposed Second &<br>Third Floor Plans |
|---------------|----------------------------------------|
| <u>Scale:</u> | 1:100 @ A1                             |
| Date:         | February 2014                          |