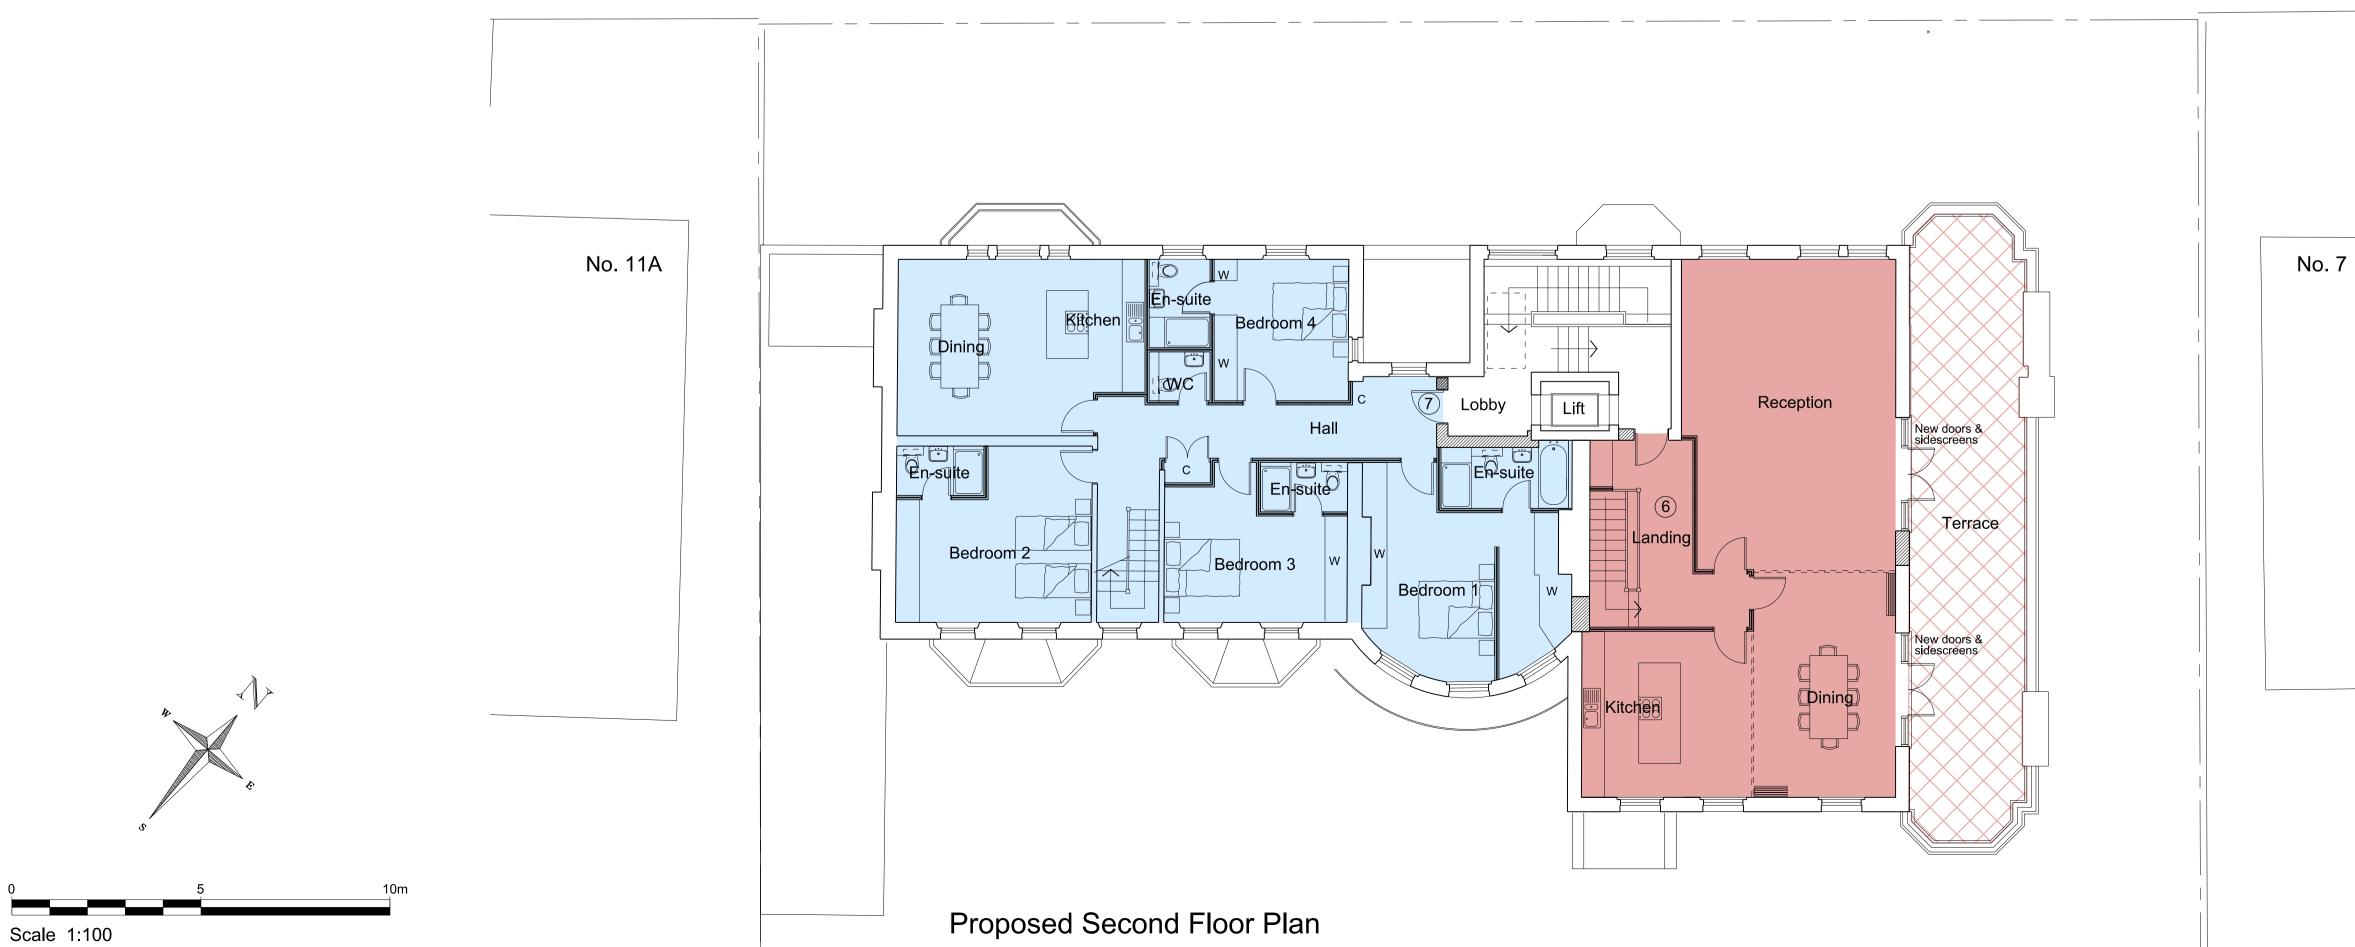

Notes:

Drawing based on information prepared by PKS Architects For gross internal areas refer to separate schedule.

Revisions: A: (06.11.14) Second Floor terrace access amended. 3rd floor plan updated

Project: Proposed Internal Refurbishment of 9 Arkwright Road, London NW3

| <u>Title:</u> | Proposed Second &<br>Third Floor Plans |
|---------------|----------------------------------------|
| <u>Scale:</u> | 1:100 @ A1                             |
| Date:         | February 2014                          |