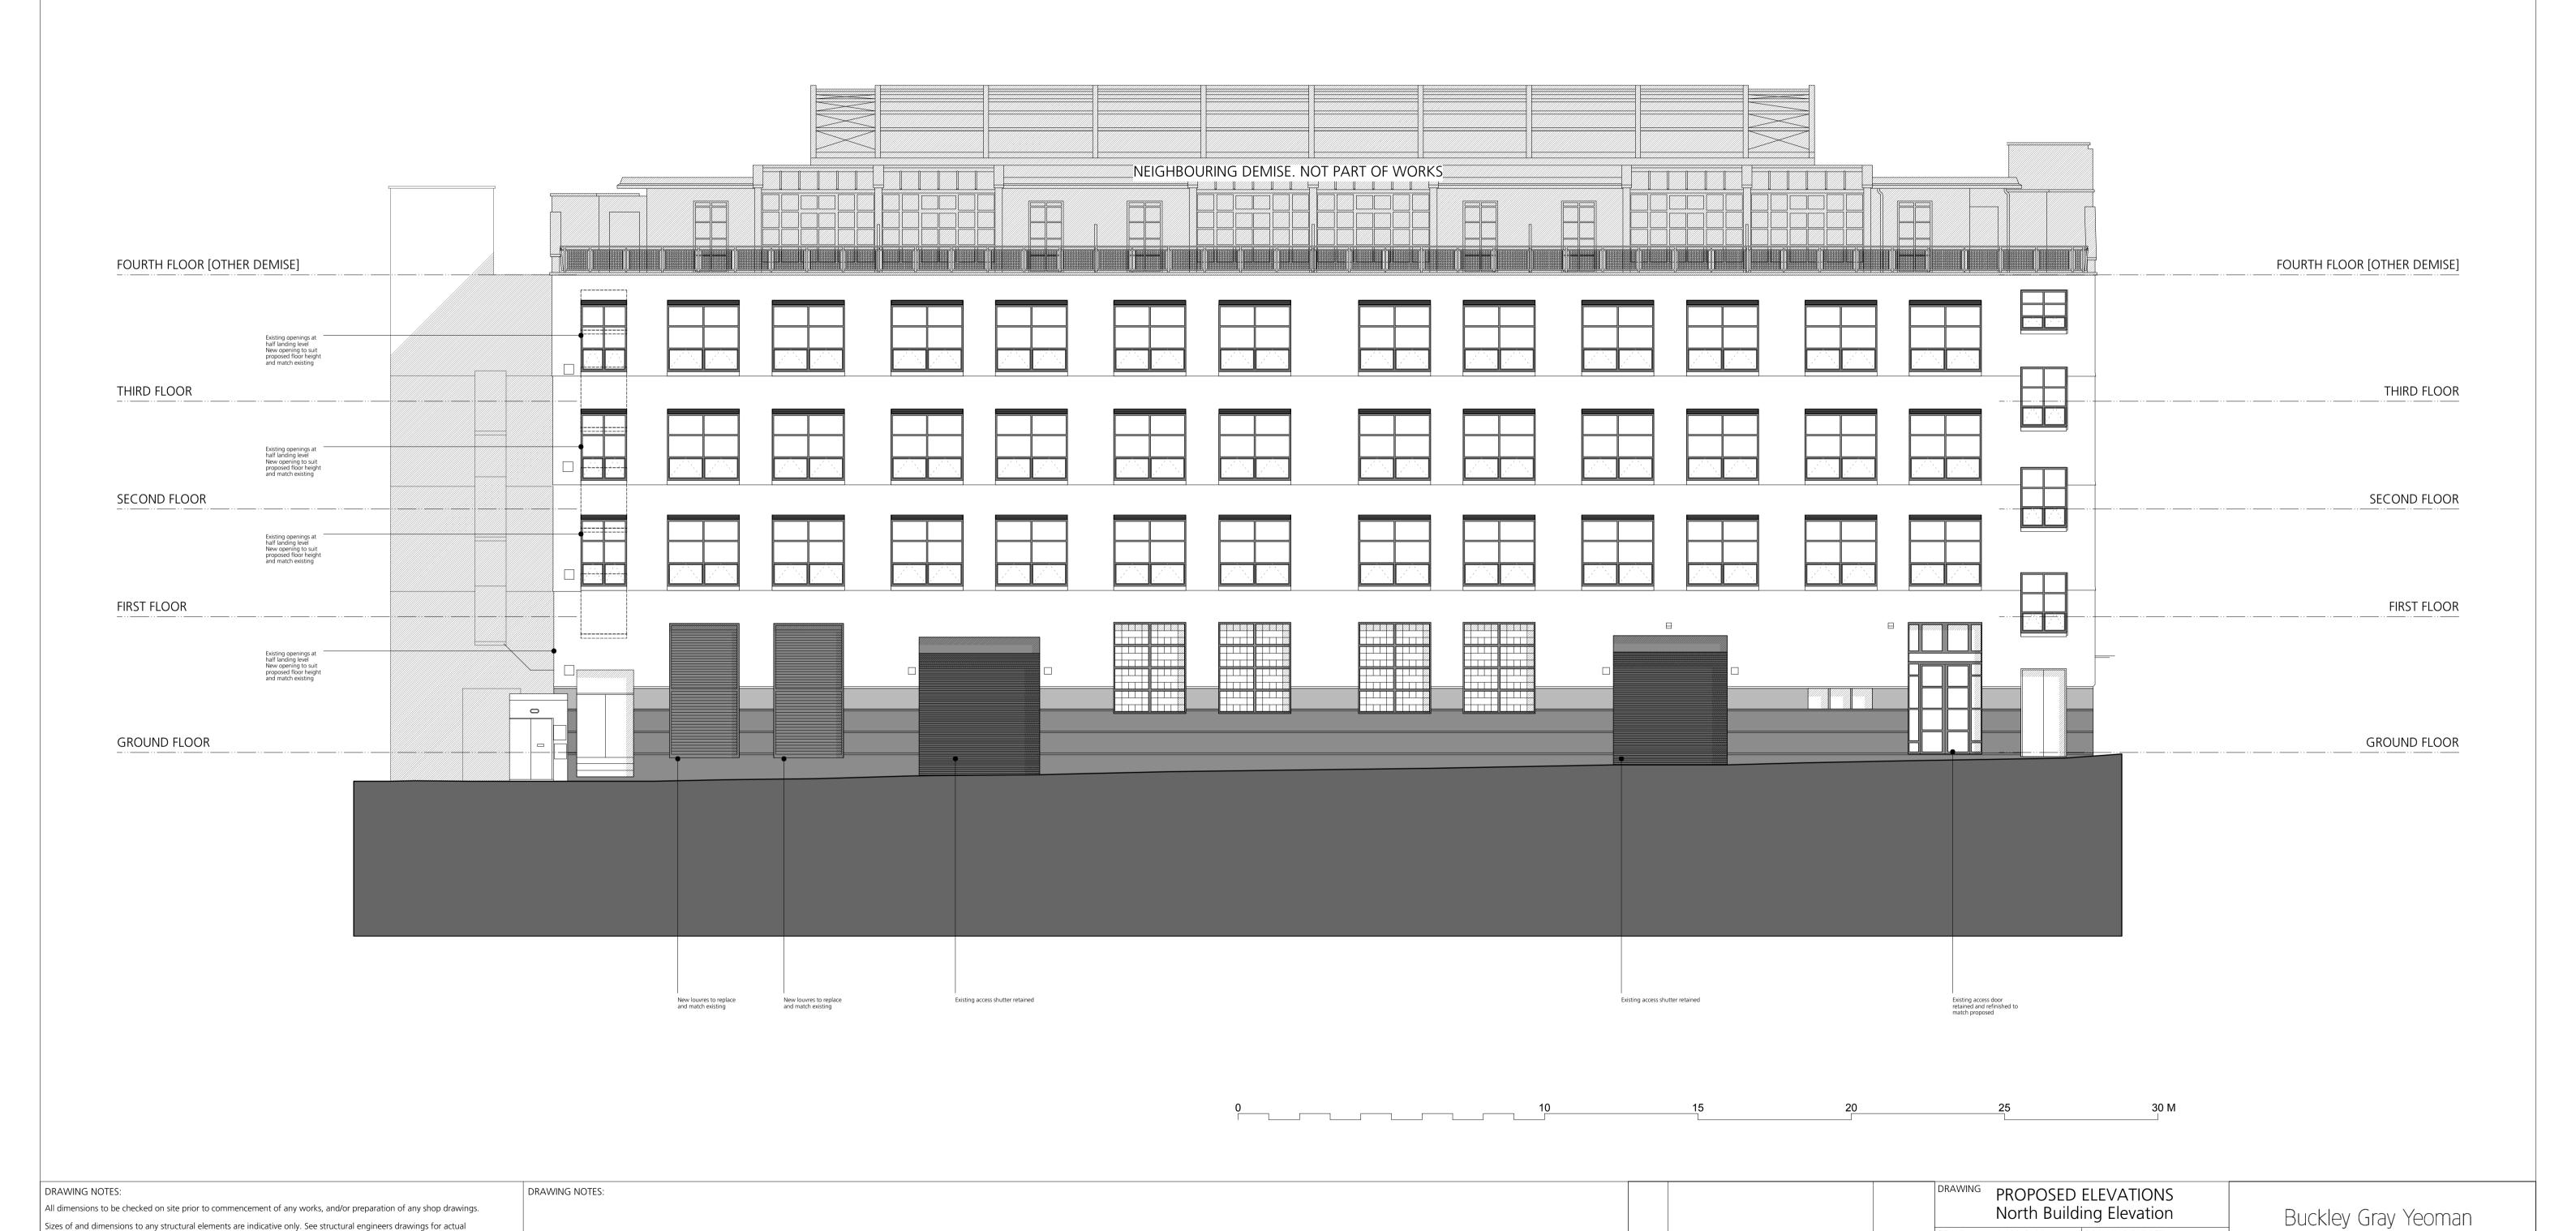

DRAWING FILE REF

DRAWN BY

803 PD GE Elevations PRINT

BGY

PL 1

REVISION

Studio 4.04 The Tea Building 56 Shoreditch High Street London E1 6JJ T: 020 7033 9913 F: 020 7033 9914

Galliard Homes

Carlow House

1:100 @ A1

(1:200 @ A3)

Oct 2014

803 PD GE 02

PLANNING

Information contained on this drawing is the sole copyright of Buckley Gray Yeoman and is not to be reproduced without their permissio

DWG No.

12.11.2014

DATE

PL 1 PLANNING ISSUE

STATUS REVISION

DRAWING STATUS

Sizes of and dimensions to any structural elements are indicative only. See structural engineers drawings for actual sizes/dimensions.

Sizes of and dimensions to any service elements are indicative only. See service engineers drawings for actual sizes and

All proprietary systems shown on this drawing are to